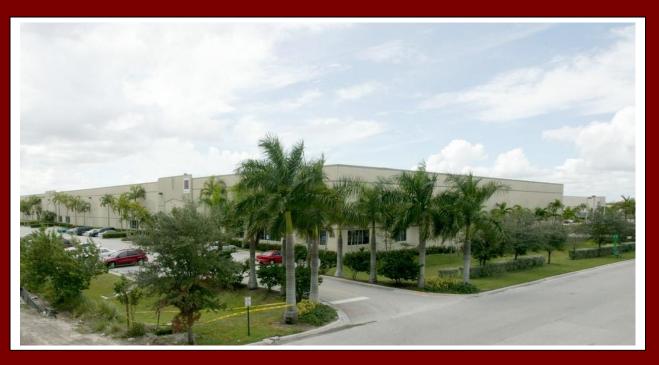

## FOR LEASE 18,005 SF Warehouse/Distribution Facility

## 5820 NW 163rd Street, Miami Lakes, FL 33014

## **Property Features**

- 18,005 SF Total
- 2,200<u>+</u> SF Office
- 24' Ceiling Height
- 5 Dock High, Rear Loaded Doors
- 1 Ramp
- 40' Column Spacing
- Zoned IU-C
- Heavy Power
- Class "A" Facility
- Minutes from Downtown Miami Lakes
- Easy Access to 826, I-95, Turnpike & I-75
- Available 3/1/23
- \$18.00 PSF, NNN
- (\$3.58 Op-Ex) 2023 Budget