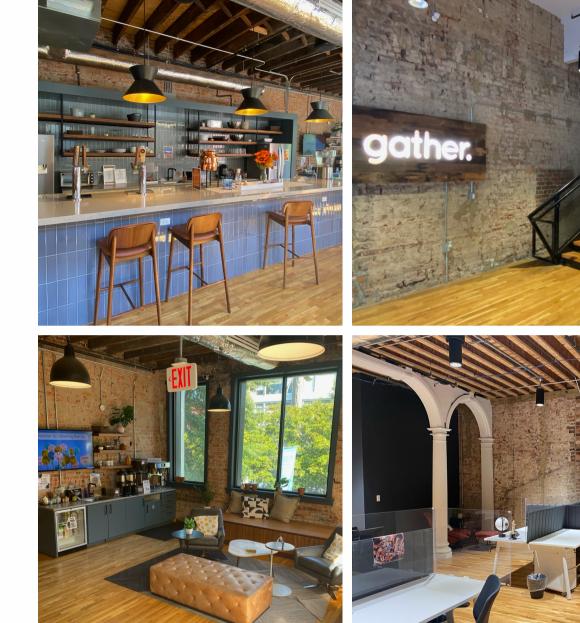

# **PROPERTY FEATURES**

- Over 22,000 SF of Class A office space located on three stories
- Over 10,000 SF of ground level retail space
- Full-scale building renovation in 2019, complete with
- best-in-class finishings, including hardwood floors, interior
- brick work, and high ceilings
- 80+ offices, 8 conference rooms, 2 rooftop decks, brand
- new lobby, and full-service bar with rotating taps
- Open concept floor plan complemented by spacious
- outdoor deck space