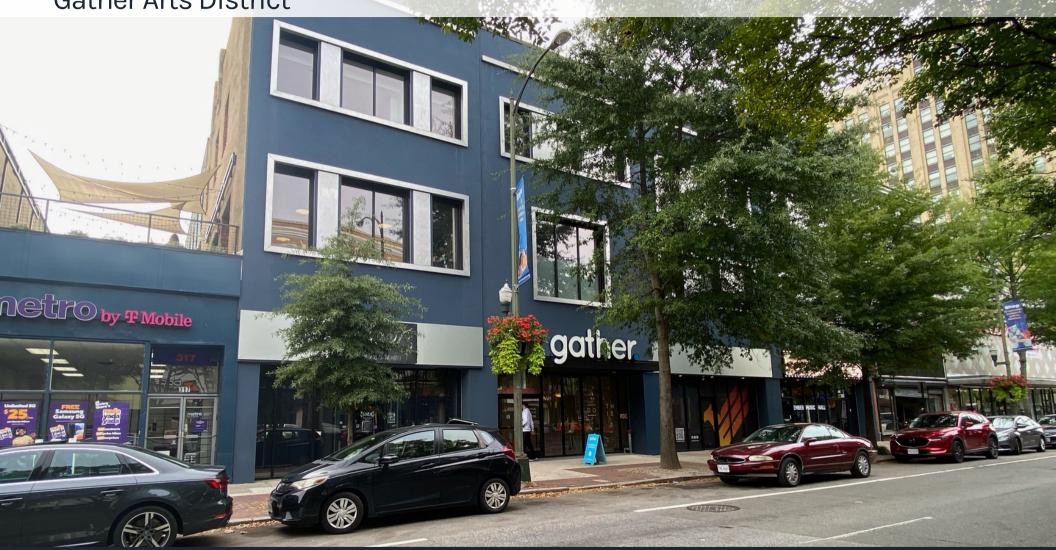

### **FOR SALE** Gather Arts District

**309-315 East Broad Street** Richmond, VA 23219

# **PROPERTY FEATURES**

- Over 22,000 SF of Class A office space located on three stories
- Over 10,000 SF of ground level retail space
- Full-scale building renovation in 2019, complete with
- best-in-class finishings, including hardwood floors, interior
- brick work, and high ceilings
- 80+ offices, 8 conference rooms, 2 rooftop decks, brand
- new lobby, and full-service bar with rotating taps
- Open concept floor plan complemented by spacious
- outdoor deck space