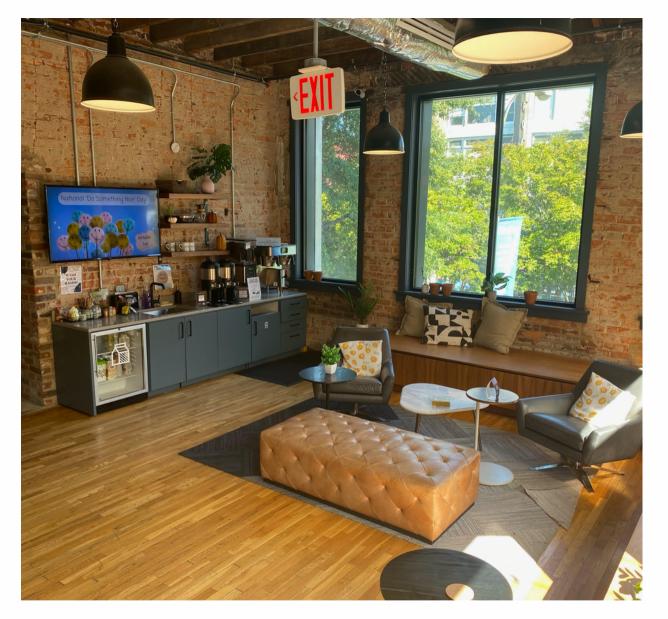

# **PROPERTY FEATURES**

- Over 22,000 SF of Class A office space located on three stories
- Over 10,000 SF of ground level retail space
- Full-scale building renovation in 2019, complete with
- best-in-class finishings, including hardwood floors, interior
- brick work, and high ceilings
- 80+ offices, 8 conference rooms, 2 rooftop decks, brand
- new lobby, and full-service bar with rotating taps
- Open concept floor plan complemented by spacious
- outdoor deck space