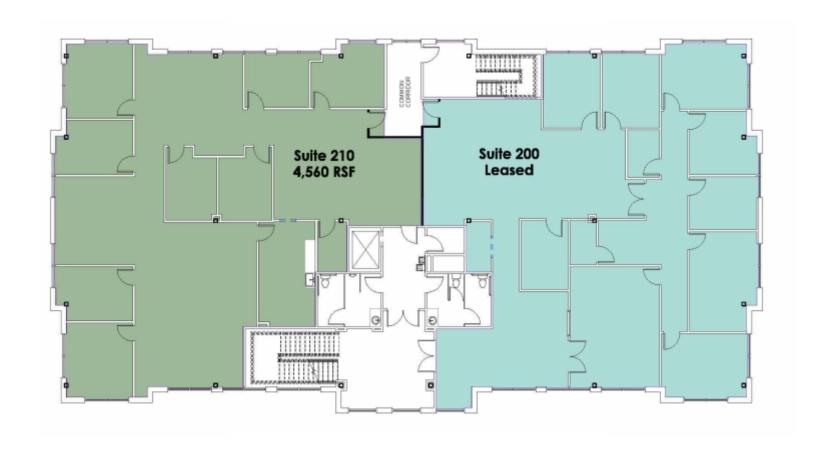

## PROPERTY DESCRIPTION

Vision Commercial Advisors presents an outstanding office building suite for Lease in Kennesaw just off I-575 at Exit 3 Chastain Rd.. The space has an excellent office layout with class A finishes. The suite can be subdivided into 4560 SF or taken as the whole floor 8984 SF. Restrooms are common with access through an elevator and beautiful hardwood stairs from lobby. The suite is also a full service rate and has janitorial 3 times per week. The building has tight security so please call for an appointment to tour.

## PROPERTY HIGHLIGHTS

- · 4560 SF 8984 SF Modified Gross
- · Easy I-575 and I-75 Access
- Suite 210 has Elevator Access
- · Class A Finishes
- · Great Town Center/Kennesaw
- · Location Parking 4/1000

## **OFFERING SUMMARY**

| Lease Rate:      | \$19.50 SF/yr <b>(</b> MG) |  |  |
|------------------|----------------------------|--|--|
| Number of Units: | 1                          |  |  |
| Available SF:    | 4,560 - 8984 SF            |  |  |
| Lot Size:        | 0.77 Acres                 |  |  |
| Building Size:   | 17,600 SF                  |  |  |