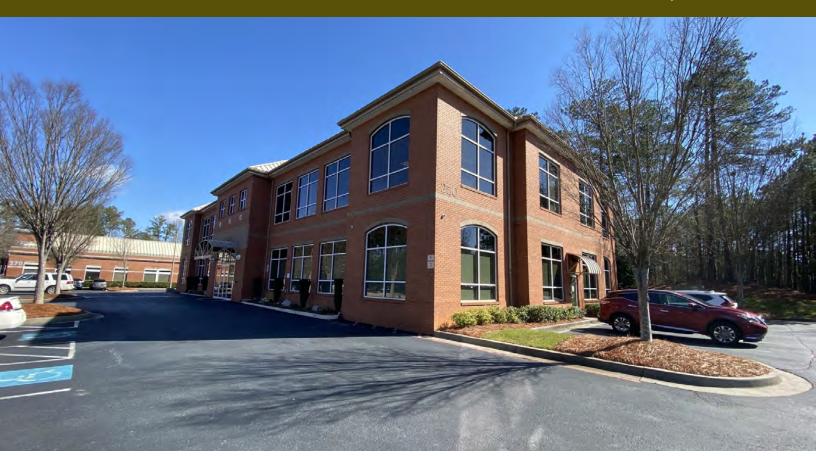

## PROPERTY DESCRIPTION

Vision Commercial Advisors presents an outstanding office building suite for Lease in Kennesaw just off I-575 at Exit 3 Chastain Rd.. The space has an excellent office layout with class A finishes. The suite can be subdivided into 4560 SF or taken as the whole floor 8984 SF. Restrooms are common with access through an elevator and beautiful hardwood stairs from lobby. The suite is also a full service rate and has janitorial 3 times per week. The building has tight security so please call for an appointment to tour.

## PROPERTY HIGHLIGHTS

- · 4560 SF 8984 SF Modified Gross
- · Easy I-575 and I-75 Access
- Suite 210 has Elevator Access
- · Class A Finishes
- · Great Town Center/Kennesaw
- · Location Parking 4/1000

## **OFFERING SUMMARY**

| Lease Rate:      | \$19.50 SF/yr <b>(</b> MG) |  |  |
|------------------|----------------------------|--|--|
| Number of Units: | 1                          |  |  |
| Available SF:    | 4,560 - 8984 SF            |  |  |
| Lot Size:        | 0.77 Acres                 |  |  |
| Building Size:   | 17,600 SF                  |  |  |