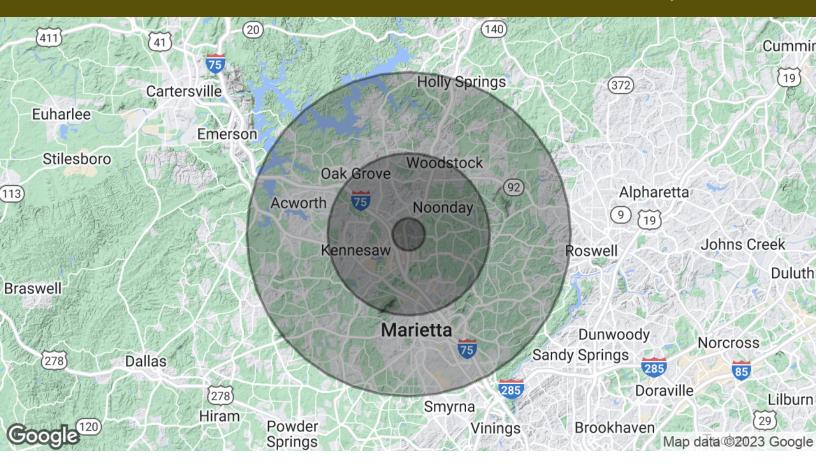

## DEMOGRAPHICS 1 MILE 5 MILES 10 MILES

| Total Households        | 3,002    | 73,753   | 230,561   |
|-------------------------|----------|----------|-----------|
| <b>Total Population</b> | 6,865    | 191,530  | 604,963   |
| Average HH Income       | \$69,821 | \$92,940 | \$105,930 |

DAVID HACKER, CCIM
President
770.740.4766 x101
david.hacker@vcacre.com

| POPULATION           | 1 MILE    | 5 MILES   | 10 MILES  |
|----------------------|-----------|-----------|-----------|
| Total Population     | 6,865     | 191,530   | 604,963   |
| Average Age          | 35.4      | 37.3      | 39.1      |
| Average Age (Male)   | 38.6      | 35.4      | 37.4      |
| Average Age (Female) | 35.2      | 38.4      | 40.1      |
| HOUSEHOLDS & INCOME  | 1 MILE    | 5 MILES   | 10 MILES  |
| Total Households     | 3,002     | 73,753    | 230,561   |
| # of Persons per HH  | 2.3       | 2.6       | 2.6       |
| Average HH Income    | \$69,821  | \$92,940  | \$105,930 |
| Average House Value  | \$139,199 | \$234,231 | \$283,336 |