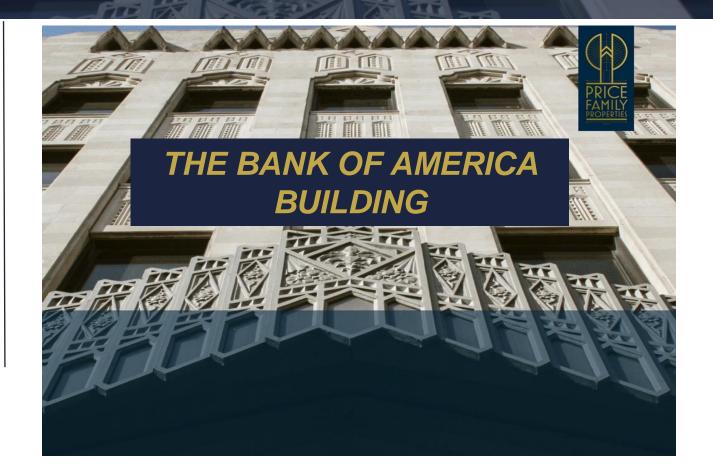

# PROMINENT PRESENCE - ICONIC BUILDING

### THE BANK OF AMERICA BUILDING DELIVERS AN UNPARALLELED EXPERIENCE

- · Iconic Building Bank of America Building
- Strategically Located Central Business District
- Exclusive Venue The Summit Club
- Convenient Access and Garage Parking
- State-of-the-Art Fitness Center Approximately 4,000 sq. ft.
- Efficient Floor Plates Approximately 10,357 sq. ft.
- Panoramic Views Beautiful Vantage Points
- · Elevated Service and Security Offering
- Exclusively Operated and Managed by Price Family Properties, LLC