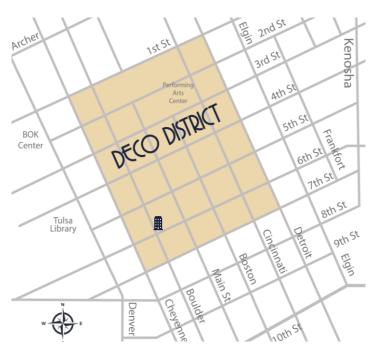

## EXPERIENCE THE DECO DISTRICT - ALL WITHIN WALKING DISTANCE

#### **PFP - Office Buildings**

- Bank of America Building
- First Place Tower
- Park Centre
- Philcade Building
- Petroleum Club Building
- I & II Main Plaza
- Pythian Building

#### **PFP - Residential Buildings**

- 111 Lofts
- Transok Apartments
- · Oil Capital Building
- New Project Arco Building

#### **Tulsa - Districts**

- · Cathedral District
- Blue Dome District
- East Village District
- Tulsa Arts District
- Greenwood District
- Pearl District
- Kendall Whittier
- Cherry Street
  - Brookside

#### **Dining Options**

- The Summit Club
- Boston Avenue Grille & Catering
- Cherry Street Kitchen
- Topeca Coffee
- JJ Deli
- il seme
- Elote Café & Catering
- Boston Title & Abstract
- Lou's Deli
- Roppongi
- Deco Deli
- The Local Bison
- Daily Grill
- Kai Vietnamese Cuisine
- The Boulder Grill
- Steakfinger House
- The Vault Restaurant
- fROOT Bowls
- · Jimmy John's
- Rose Rock Microcreamery
- New Atlas Grill
- Chamber at Tulsa Club Hotel