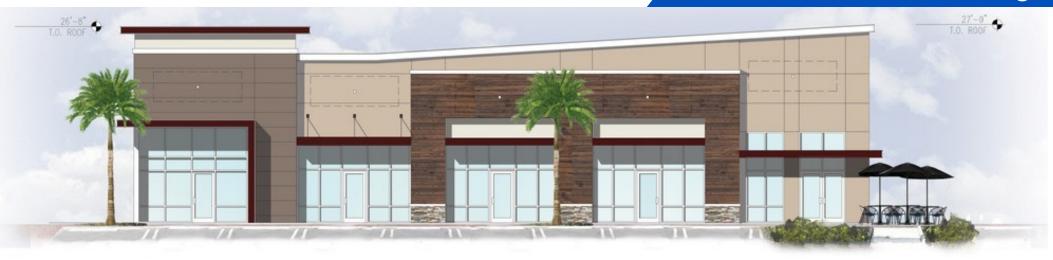

### For Lease 1,200-6,000 SF Mulit-Tenant Building

#### **Property Highlights**

- · Proposed multi-tenant building
- Positioned at the hard corner of Pine Island Rd (56,000 cars per day) and Andalusia Blvd
- Located in a high growth corridor of Cape Coral on Pine Island Rd with extensive multi-family and commercial new development
- Units available in 1,200 SF increments, can combine for larger uses
- The Cape Coral-Fort Myers MSA ranks among the highest in the U.S. for population growth over the last 5 years and outpaced Florida's growth by more than 150% over the last 3 years