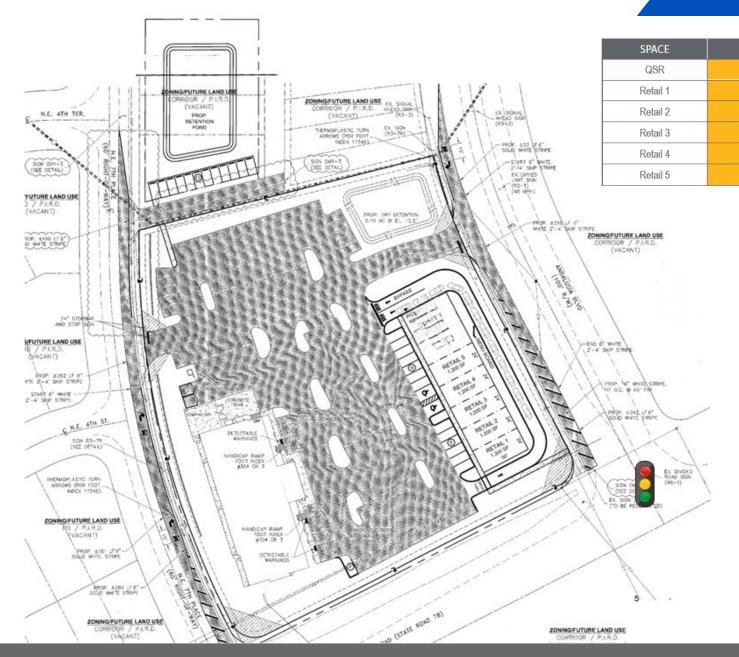

## For Lease 1,200-6,000 SF **Mulit-Tenant Building**

**TENANT** 

**AVAILABLE** 

**AVAILABLE** 

**AVAILABLE** 

**AVAILABLE** 

**AVAILABLE** 

**AVAILABLE** 

SF

2,800

1,200

1,200

1,200

1,200

1,200