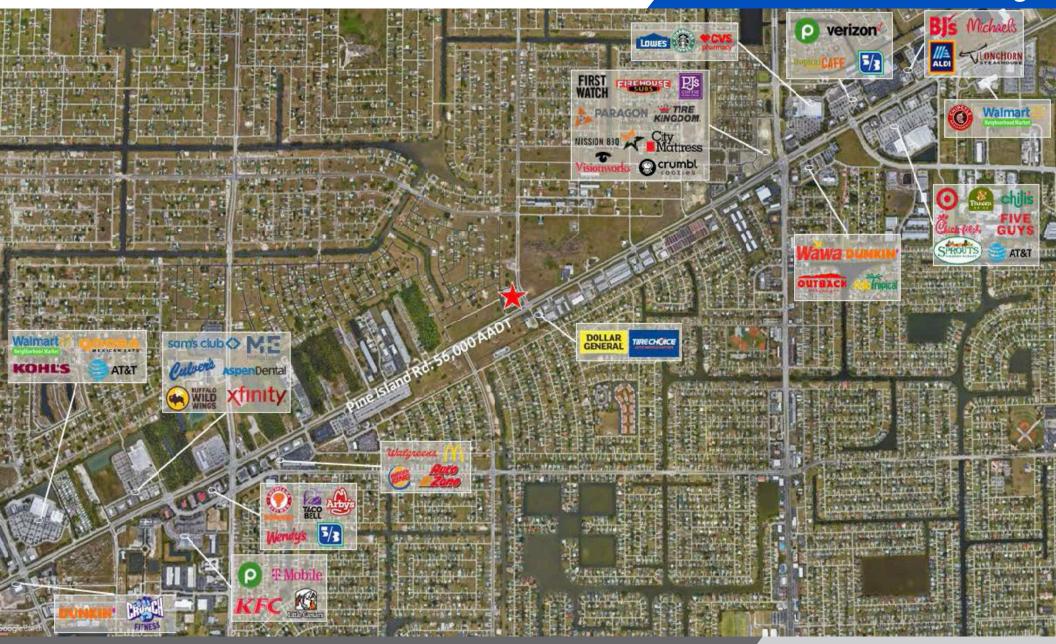

#### **Property Highlights**

- · Proposed multi-tenant building
- Positioned at the hard corner of Pine Island Rd (56,000 cars per day) and Andalusia Blvd
- Located in a high growth corridor of Cape Coral on Pine Island Rd with extensive multi-family and commercial new development
- Units available in 1,200 SF increments, can combine for larger uses
- The Cape Coral-Fort Myers MSA ranks among the highest in the U.S. for population growth over the last 5 years and outpaced Florida's growth by more than 150% over the last 3 years