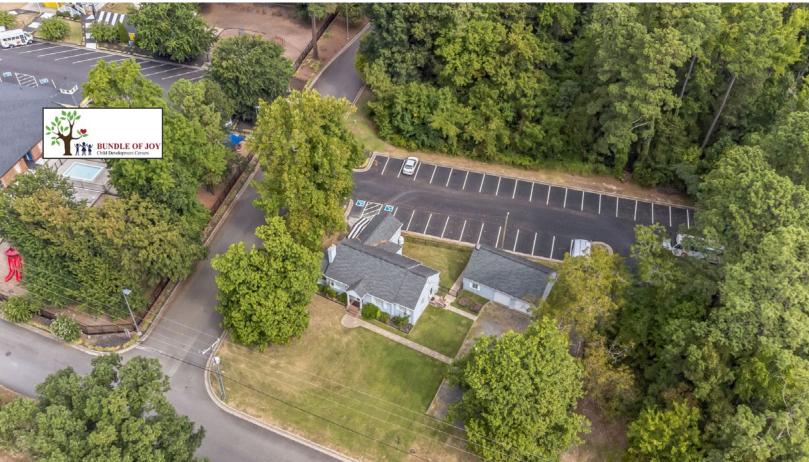

# Office Space

920 Francis Road | Glen Allen, VA 23059

#### **PROPERTY HIGHLIGHTS**

- > 1,874± SF professional office
- > Ideal opportunity for Owner-Occupant
- > Functional office layout with additional warehouse/storage
- > Abundant parking (35 spaces) in recently re-surfaced lot
- Located in amenity dense, VA Center Commons with nearby retailers including Starbucks, Chipotle, Five Guys, Firehouse Subs, Q BBQ and many more!
- > Sale Price: \$445,000