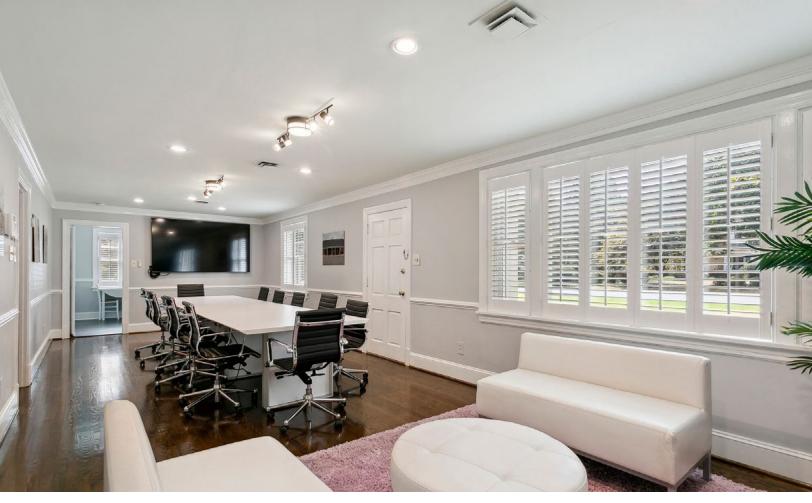

#### **PROPERTY HIGHLIGHTS**

- > 1,874± SF professional office
- > Ideal opportunity for Owner-Occupant
- > Functional office layout with additional warehouse/storage
- > Abundant parking (35 spaces) in recently re-surfaced lot
- Located in amenity dense, VA Center Commons with nearby retailers including Starbucks, Chipotle, Five Guys, Firehouse Subs, Q BBQ and many more!
- > Sale Price: \$445,000