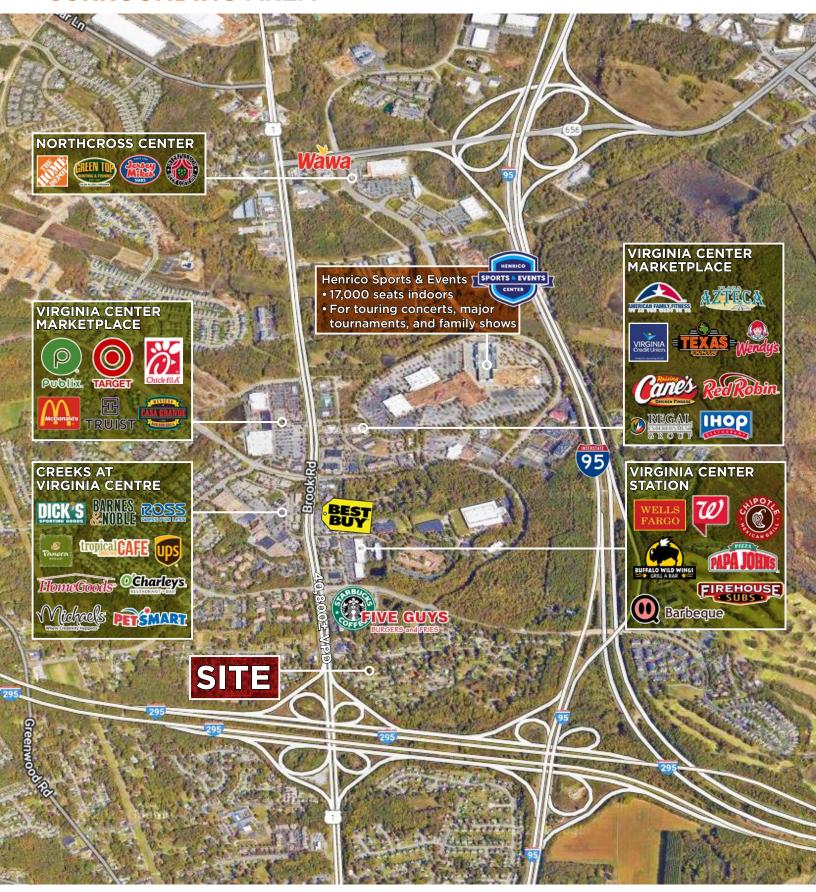

Five Guys, Firehouse Subs, Q BBQ and many more!
- > Sale Price: \$445,000

| DEMOGRAPHICS      | 1 MILE   | 3 MILE    | 5 MILE    |
|-------------------|----------|-----------|-----------|
| POPULATION        | 6,144    | 45,207    | 124,253   |
| AVERAGE HH INCOME | \$85,173 | \$106,021 | \$102,722 |
| DAYTIME EMPLOYEES | 6,367    | 24,201    | 64,620    |

#### FOR MORE INFORMATION:

#### **TUCKER DOWDY, SIOR**

Senior Vice President | Partner 804-228-4932

tdowdy@commonwealthcommercial.com

#### **ROBBIE BERNDT**

Senior Associate 804-968-1151

rberndt@commonwealthcommercial.com

Commonwealth Commercial Partners, LLC represents the Owner of this property. Information contained herein is deemed reliable but is not quaranteed.











## **FLOOR PLAN**







### **SURROUNDING AREA**