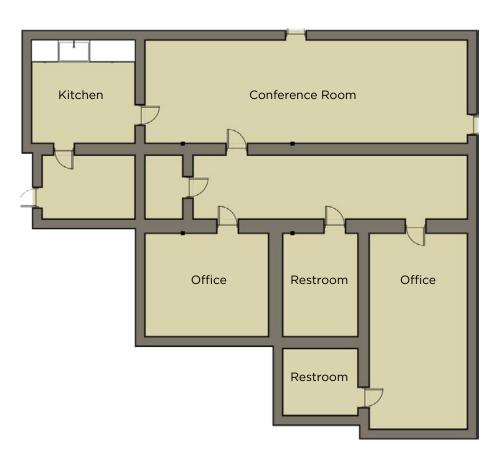

including Starbucks, Chipotle, Five Guys, Firehouse Subs, Q BBQ and many more!
- > Sale Price: \$445,000

| DEMOGRAPHICS      | 1 MILE   | 3 MILE    | 5 MILE    |
|-------------------|----------|-----------|-----------|
| POPULATION        | 6,144    | 45,207    | 124,253   |
| AVERAGE HH INCOME | \$85,173 | \$106,021 | \$102,722 |
| DAYTIME EMPLOYEES | 6,367    | 24,201    | 64,620    |

#### FOR MORE INFORMATION:

#### **TUCKER DOWDY, SIOR**

Senior Vice President | Partner 804-228-4932

tdowdy@commonwealthcommercial.com

#### **ROBBIE BERNDT**

Senior Associate 804-968-1151

rberndt@commonwealthcommercial.com

Commonwealth Commercial Partners, LLC represents the Owner of this property. Information contained herein is deemed reliable but is not quaranteed.











## **FLOOR PLAN**







### **SURROUNDING AREA**