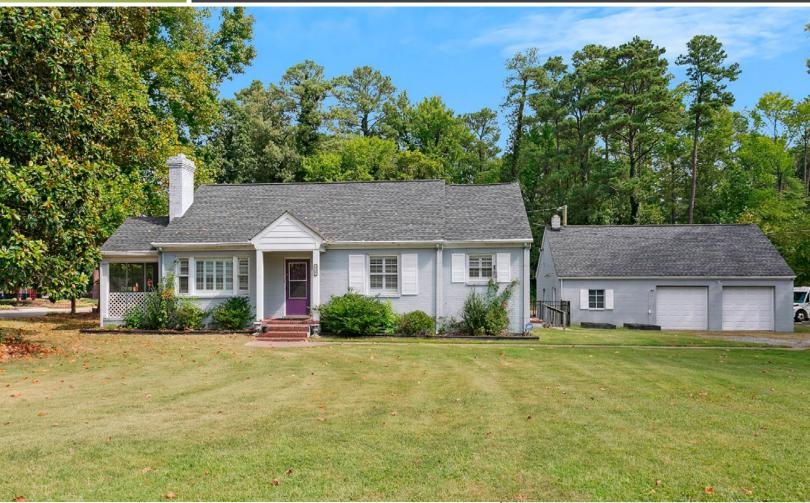

# Office Space

920 Francis Road | Glen Allen, VA 23059

#### **PROPERTY HIGHLIGHTS**

- > 1,874± SF professional office
- > Ideal opportunity for Owner-Occupant
- > Functional office layout with additional warehouse/storage
- > Abundant parking (35 spaces) in recently re-surfaced lot
- Located in amenity dense, VA Center Commons with nearby retailers including Starbucks, Chipotle, Five Guys, Firehouse Subs, Q BBQ and many more!
- > Sale Price: \$445,000