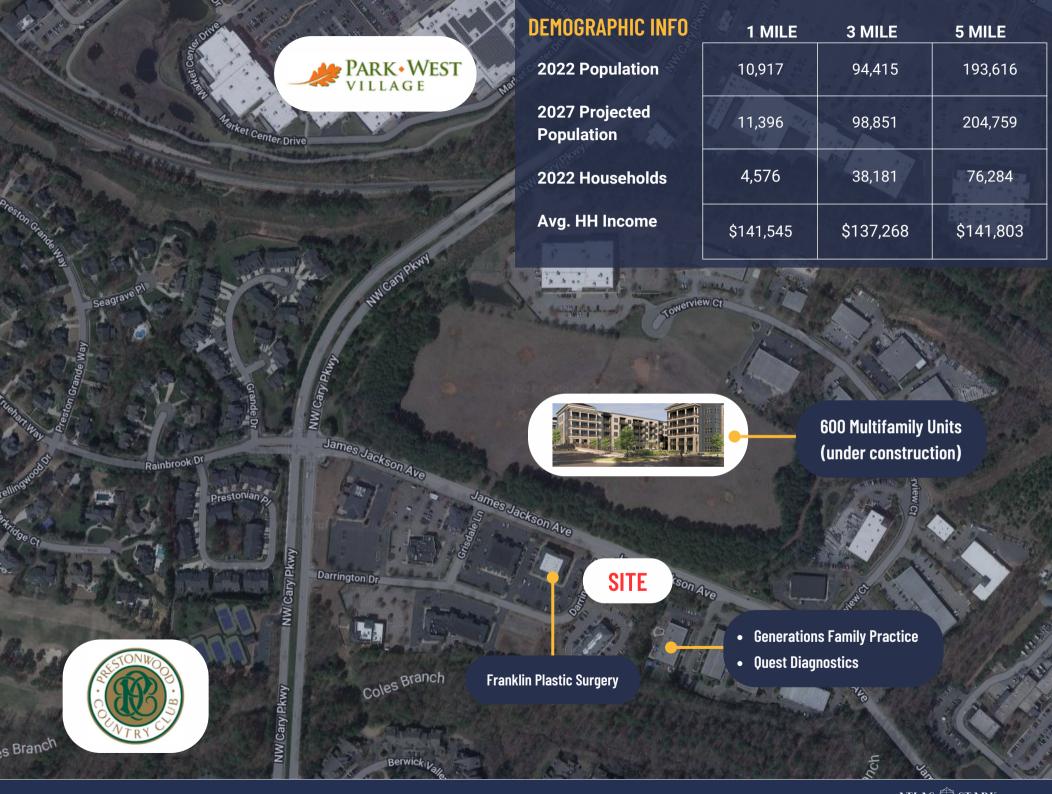

## HIGHLIGHTS

The 0.76-acre site features a newly constructed 7,500-square-foot medical office building located in Preston Walk, close to numerous medical tenants, including Generations Family Practice (14,000 SF). The site is surrounded by high-income households, has excellent visibility along James Jackson Avenue, and is less than one mile from HWY 54.