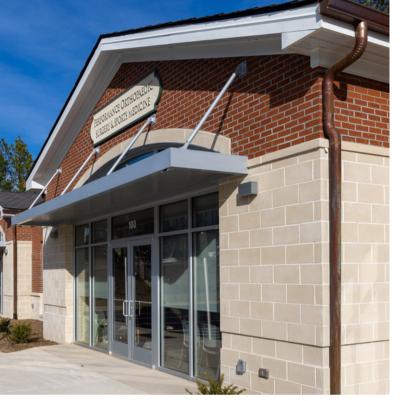

## HIGHLIGHTS

The 0.76-acre site features a newly constructed 7,500-square-foot medical office building located in Preston Walk, close to numerous medical tenants, including Generations Family Practice (14,000 SF). The site is surrounded by high-income households, has excellent visibility along James Jackson Avenue, and is less than one mile from HWY 54.