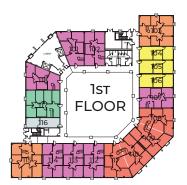

# Prospective Tenant Information Guide



## **Building Information:**

• Type: Class 'A' Multi-Tenant Office

• Area: 58,518 Sq.Ft.

• No. of Stories: Three

• Parking: 4.5 spaces per 1,000 Sq.Ft.

### Features:

- Beatifully landscaped courtyard with water features
- Suites built out with upgraded finishes, pre-wired for networking, and separately metered HVAC & Electricity
- Immediate access to 101 and 202 Freeways
- Covered parking available
- Building key-card access and security systems
- On-site managment



#### Contact:

#### Michelle Lawrey

Manager

P: 480-821-9639

F: 480-625-4669

E: michelle@chandlerfalls.com











Chandler Falls Office Suites is a three story Class "A" multi-tenant office building located along the Price Road Technology Corridor in Chandler, Arizona. Chandler, consistently ranked as one of the fastest growing cities in the US, is located in the South East Valley Region of Phoenix. Price Road Corridor is a rapidly expanding business district home to the multibillion dollar Intel facility and major locations for Ebay, Wells Fargo Bank, Orbital Sciences and others.

#### Contact:

Michelle Lawrey Manager

P: 480-821-9639

F: 480-625-4669

E: michelle@chandlerfalls.com