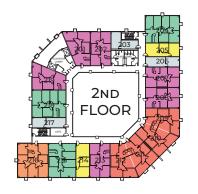

## **Building Information:**

• Type: Class 'A' Multi-Tenant Office

• Area: 58,518 Sq.Ft.

• No. of Stories: Three

• Parking: 4.5 spaces per 1,000 Sq.Ft.

### Features:

- Beatifully landscaped courtyard with water features
- Suites built out with upgraded finishes, pre-wired for networking, and separately metered HVAC & Electricity
- Immediate access to 101 and 202 Freeways
- Covered parking available
- Building key-card access and security systems
- On-site managment