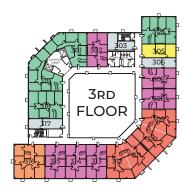

## **Building Information:**

• Type: Class 'A' Multi-Tenant Office

• Area: 58,518 Sq.Ft.

• No. of Stories: Three

• Parking: 4.5 spaces per 1,000 Sq.Ft.

### Features:

- Beatifully landscaped courtyard with water features
- Suites built out with upgraded finishes, pre-wired for networking, and separately metered HVAC & Electricity
- Immediate access to 101 and 202 Freeways
- Covered parking available
- Building key-card access and security systems
- On-site managment