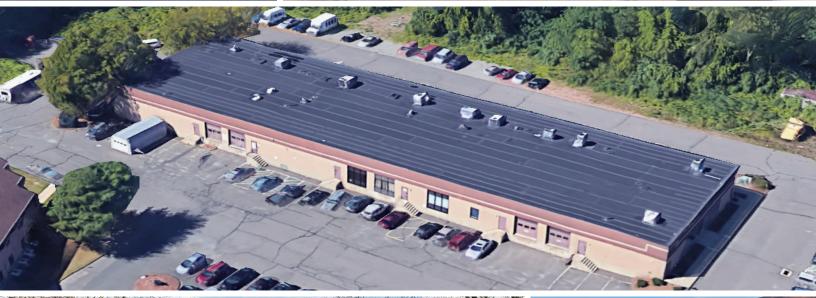

## 29 Naek Road Vernon, CT 06066

Prime ±21,540 sqft industrial/ flex property in Vernon, CT

This well-maintained property is an ideal investment opportunity situated on a large 2.5ac lot right off Talcottville Road offers an ideal situation for an owner/ user with a blend of industrial/flex space.

## **Features**

- 6 loading docks
- New roof
- 15ft clear height
- Current rents are well below current market
- 3 long-term tenants
- 100 parking spaces
- Convenient location east of Connecticut River with easy access to major highways, regional markets and airport