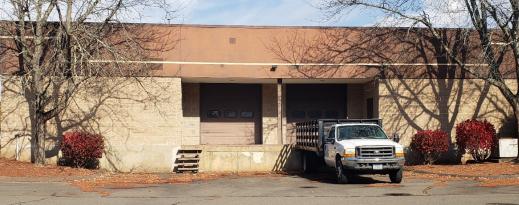

## 29 Naek Road Vernon, CT 06066

Prime ±21,540 sqft industrial/ flex property in Vernon, CT

This well-maintained property is an ideal investment opportunity situated on a large 2.5ac lot right off Talcottville Road offers an ideal situation for an owner/ user with a blend of industrial/flex space.

## **Features**

- 6 loading docks
- New roof
- 15ft clear height
- Current rents are well below current market
- 3 long-term tenants
- 100 parking spaces
- Convenient location east of Connecticut River with easy access to major highways, regional markets and airport