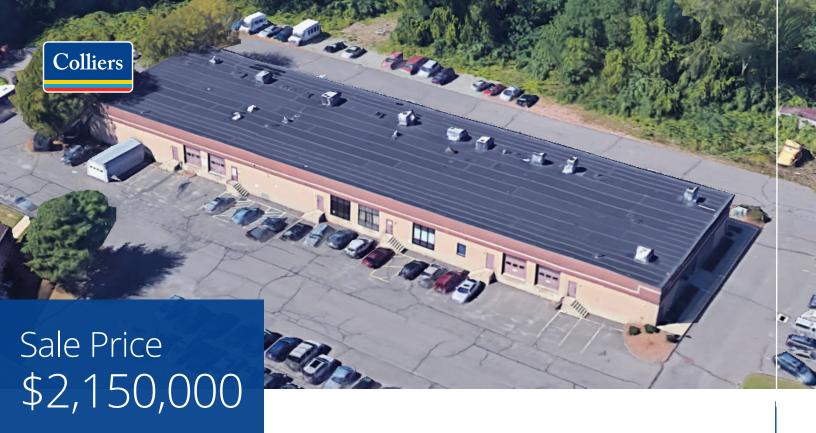

## 29 Naek Road Vernon, CT 06066

Prime ±21,540 sqft industrial/ flex property in Vernon, CT

This well-maintained property is an ideal investment opportunity situated on a large 2.5ac lot right off Talcottville Road offers an ideal situation for an owner/ user with a blend of industrial/flex space.

## **Features**

- 6 loading docks
- New roof
- 15ft clear height
- Current rents are well below current market
- 3 long-term tenants
- 100 parking spaces
- Convenient location east of Connecticut River with easy access to major highways, regional markets and airport