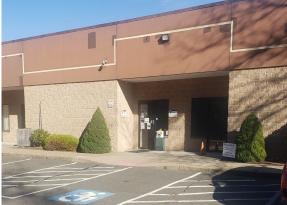

## 29 Naek Road Vernon, CT 06066

Prime ±21,540 sqft industrial/ flex property in Vernon, CT

This well-maintained property is an ideal investment opportunity situated on a large 2.5ac lot right off Talcottville Road offers an ideal situation for an owner/ user with a blend of industrial/flex space.

## **Features**

- 6 loading docks
- New roof
- 15ft clear height
- Current rents are well below current market
- 3 long-term tenants
- 100 parking spaces
- Convenient location east of Connecticut River with easy access to major highways, regional markets and airport