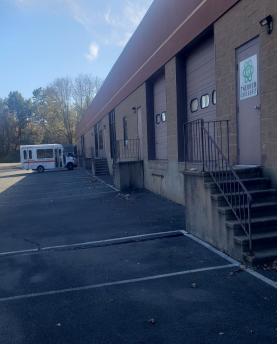

## **Features**

- 6 loading docks
- New roof
- 15ft clear height
- Current rents are well below current market
- 3 long-term tenants
- 100 parking spaces
- Convenient location east of Connecticut River with easy access to major highways, regional markets and airport