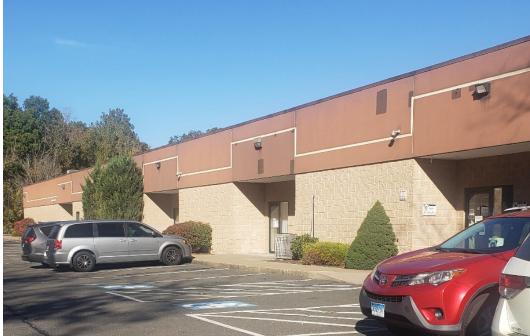

## **Features**

- 6 loading docks
- New roof
- 15ft clear height
- Current rents are well below current market
- 3 long-term tenants
- 100 parking spaces
- Convenient location east of Connecticut River with easy access to major highways, regional markets and airport