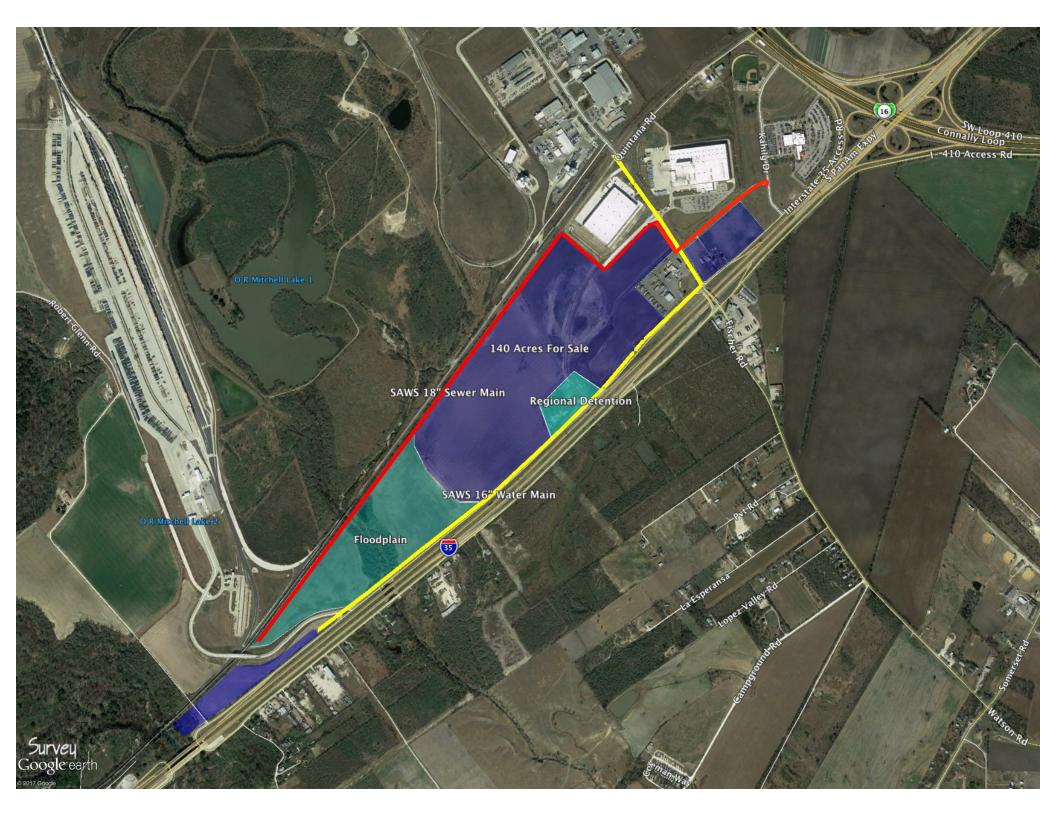

## Medio Creek Business Park Property Summary

Property: 300 acres located on IH-35 South from Fischer Road south

to the Medina River.

Access: Access to the Property from both northbound and

southbound traffic on IH-35 is by the Fischer Road and the Medina River exit ramps. Access from the Property back onto IH-35 is by the Fischer Road intersection or the southbound entrance ramp located down the access road and northbound by way of the Medina River turnaround.

Zoning: The Property has been recently annexed into the City of San

Antonio. As such the property is subject to industrial

zoning.

Water: A SAWS 16-inch water line exists along Fischer Rd. and

along the I-35 frontage from Fischer Rd. to the Union Pacific

Intermodal entrance bridge.

Sanitary Sewer: A SAWS 18-inch Sanitary Sewer Main is located on site.

Gas and Gas and Electric service is available to the site at Fischer

Electricity: Road

Telephone: Telephone and fiber optic cable is available to the site

Vested Rights: The Property has Vested Rights back to August 2008.

Fischer Road Fischer Road has been recently expanded and upgraded to

Expansion: four-lanes.