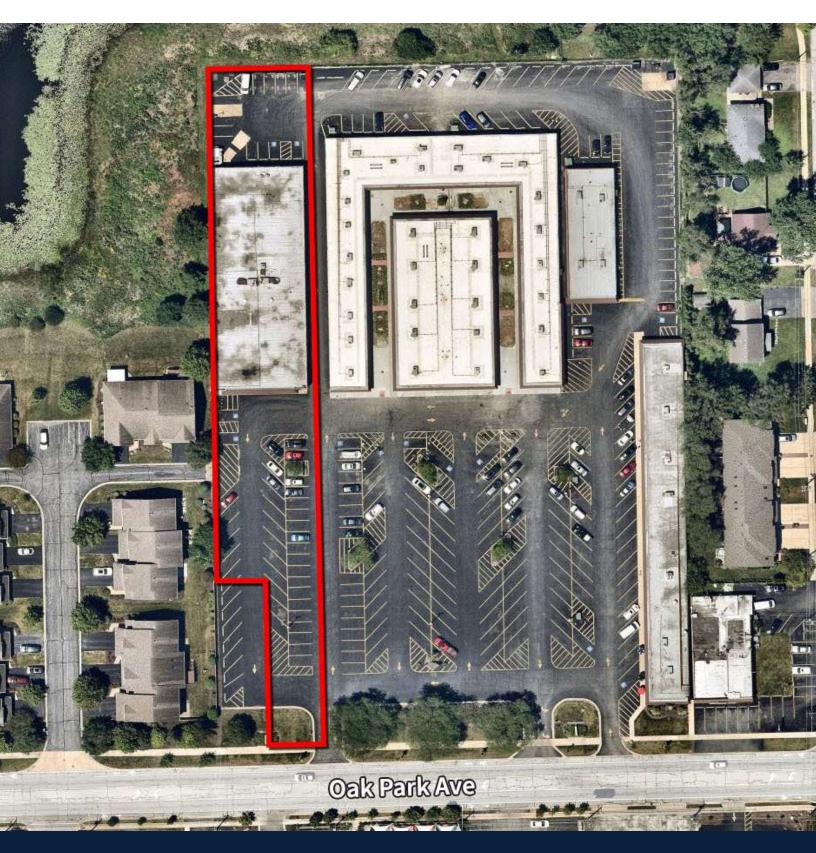

#### OFFERING SUMMARY

| Building Size     | 14,530 SF                             |
|-------------------|---------------------------------------|
| Lot Size          | 1.12 Acres or 48,790 SF               |
| HVAC              | Yes                                   |
| Sprinklered       | Yes                                   |
| Power             | 3-phase                               |
| Zoning            | NG (Neighborhood General<br>District) |
| Real Estate Taxes | Currently Tax Exempt                  |
| Association Fee   | \$4,744.20/month                      |
| Asking Price      | \$985,000                             |