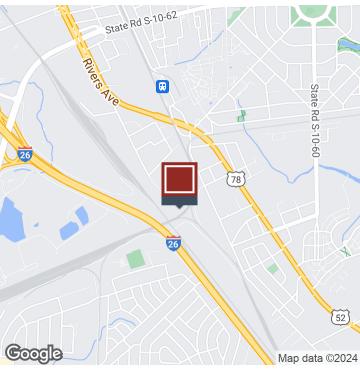

#### PROPERTY HIGHLIGHTS

- 1.0 miles intersection of I-526 & Rivers Avenue
- 6 miles to SPA Leatherman Terminal
- 5 miles to SPA North Charleston Terminal
- 14 miles to SPA Wando Terminal
- 1.5 miles to I-26 & I-526 Interchange