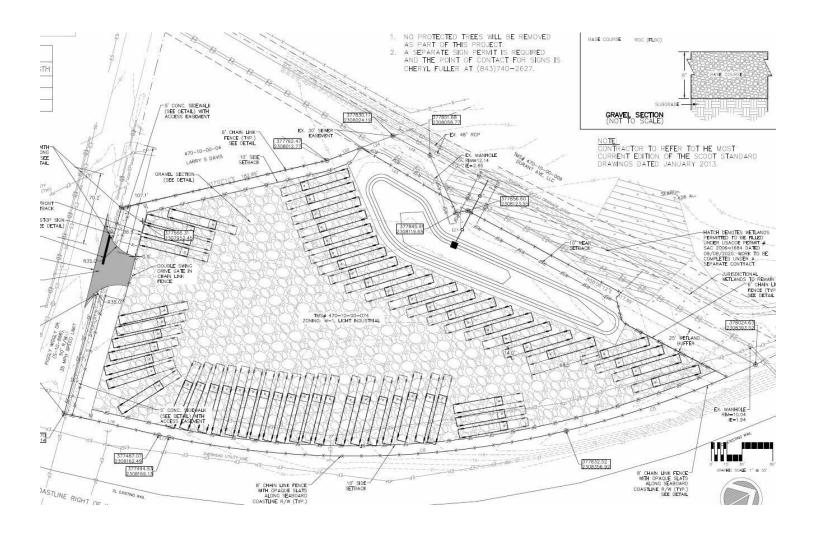

#### **OFFERING SUMMARY**

| Lease Rate: | \$16,500.00 per month (NNN) |
|-------------|-----------------------------|
| Lot Size:   | 3 Acres                     |
| Zoning:     | (M1) Light Industrial       |

#### PROPERTY OVERVIEW

Newly constructed yard ready for occupancy. Utilities at the site. Centrally located with easy access to I-526 and I-26.

Listing agent has an ownership interest in the property.

#### PROPERTY HIGHLIGHTS

- 1.0 miles intersection of I-526 & Rivers Avenue
- 6 miles to SPA Leatherman Terminal
- 5 miles to SPA North Charleston Terminal
- 14 miles to SPA Wando Terminal
- 1.5 miles to I-26 & I-526 Interchange