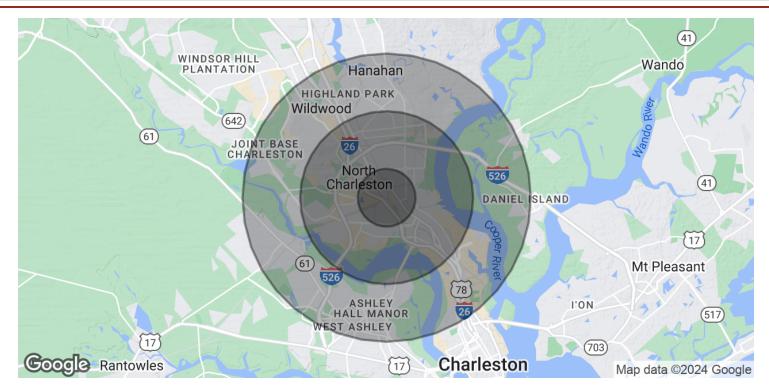

#### MILES MARTSCHINK, CCIM

C: 843.870.5850 | O: 843.414.4078

miles@cctre.com

CHARLESTON, SC 29418

| POPULATION           | 1 MILE    | 3 MILES   | 5 MILES   |
|----------------------|-----------|-----------|-----------|
| Total Population     | 7,511     | 46,785    | 103,967   |
| Average Age          | 33.9      | 33.3      | 33.8      |
| Average Age (Male)   | 33.0      | 32.0      | 32.8      |
| Average Age (Female) | 34.6      | 34.6      | 35.0      |
| HOUSEHOLDS & INCOME  | 1 MILE    | 3 MILES   | 5 MILES   |
| Total Households     | 2,956     | 17,407    | 40,423    |
| # of Persons per HH  | 2.5       | 2.7       | 2.6       |
| Average HH Income    | \$36,484  | \$40,205  | \$49,559  |
| Average House Value  | \$131,173 | \$145,273 | \$186,321 |

<sup>\*</sup> Demographic data derived from 2020 ACS - US Census

for more information, please contact:

MILES MARTSCHINK, CCIM

C: 843.870.5850 | O: 843.414.4078

miles@cctre.com