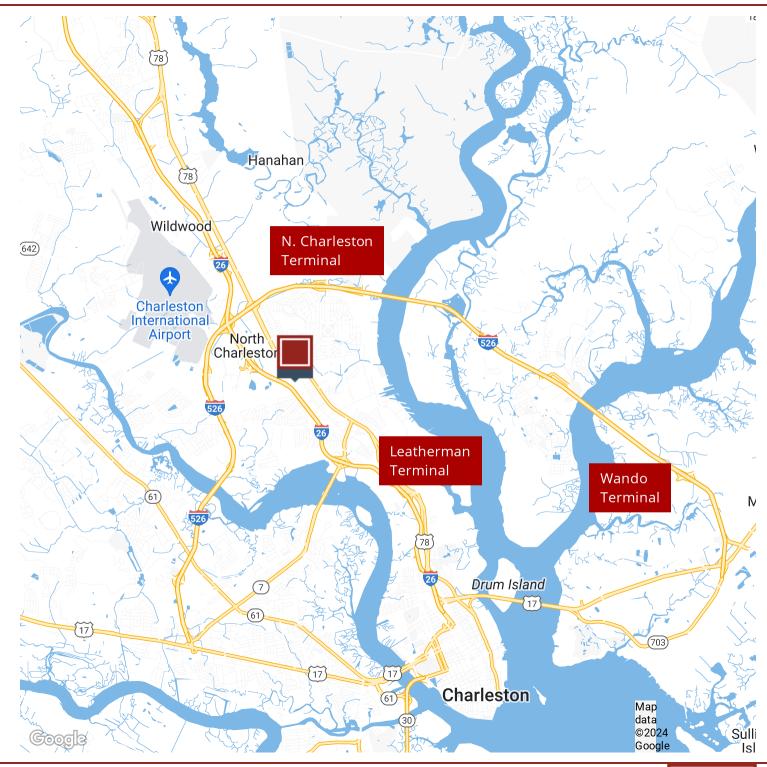

#### PROPERTY HIGHLIGHTS

- 1.0 miles intersection of I-526 & Rivers Avenue
- 6 miles to SPA Leatherman Terminal
- 5 miles to SPA North Charleston Terminal
- 14 miles to SPA Wando Terminal
- 1.5 miles to I-26 & I-526 Interchange