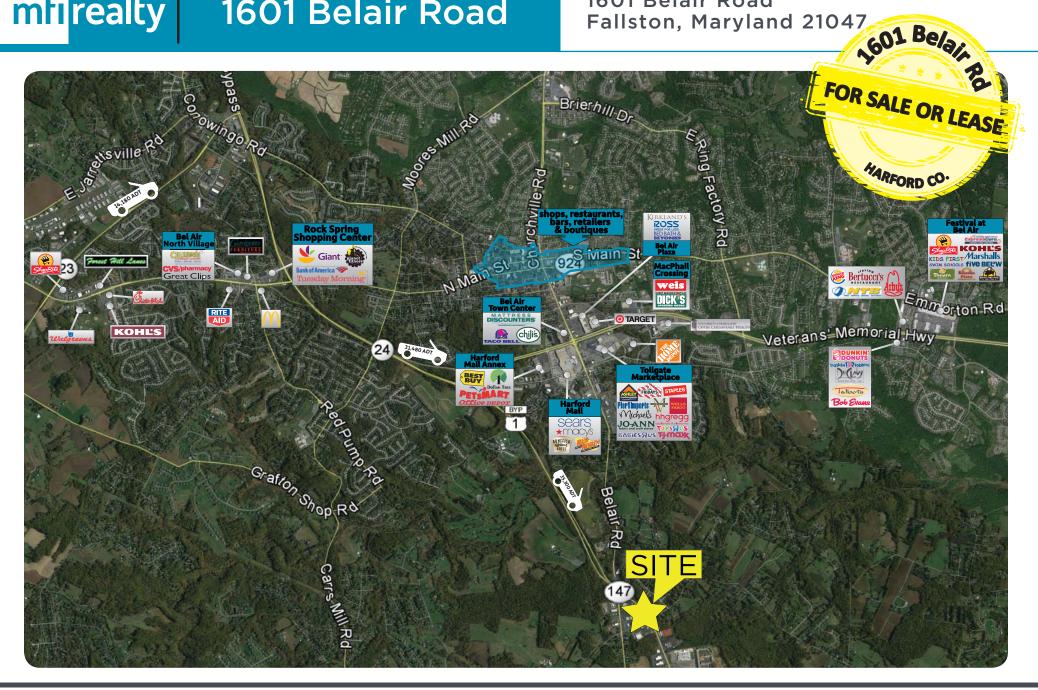

## **mfi**realty **1601 Belair Road**

1601 Belair Road Fallston, Maryland 21047

## **PROPERTY HIGHLIGHTS**

| D | E | M | 0 | G | R. | Α | P | HI | CS |
|---|---|---|---|---|----|---|---|----|----|
|   |   |   |   |   |    |   |   |    |    |

- Can build up to a 10,000 SF building for lease
- Located on a busy corridor and at a light
- In the heart of Fallston, MD