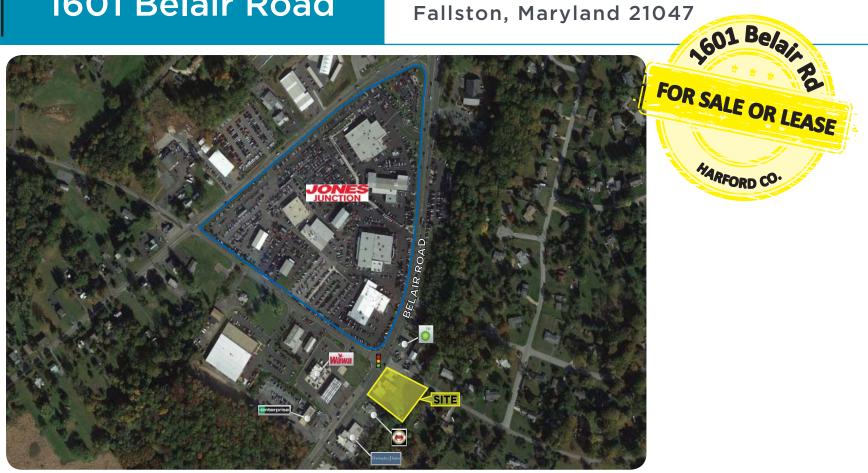

## **mfi**realty **1601 Belair Road**

1601 Belair Road Fallston, Maryland 21047

## **PROPERTY HIGHLIGHTS**

| D | E | M | 0 | G | R. | Α | P | HI | CS |
|---|---|---|---|---|----|---|---|----|----|
|   |   |   |   |   |    |   |   |    |    |

- Can build up to a 10,000 SF building for lease
- Located on a busy corridor and at a light
- In the heart of Fallston, MD