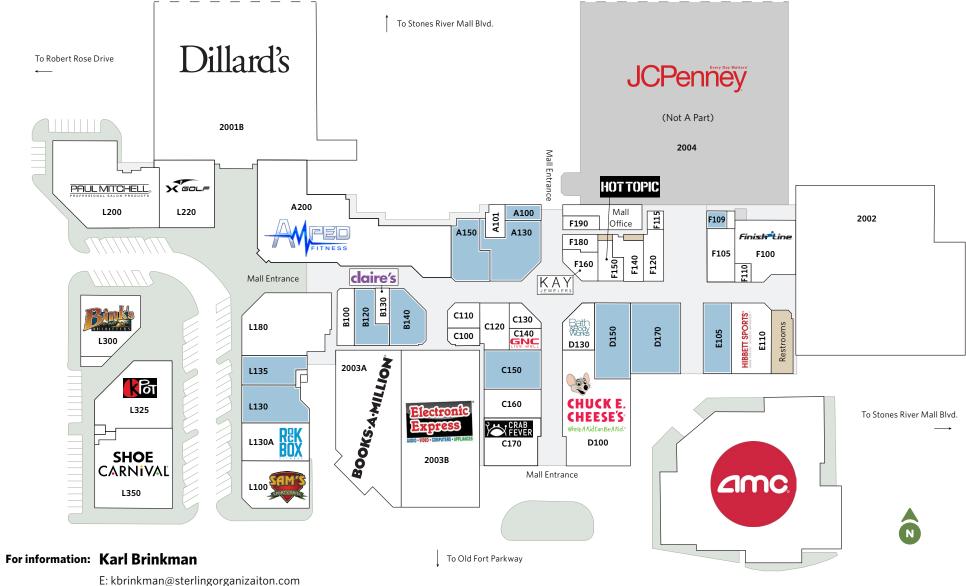

# STONES RIVER TOWN CENTRE LEASING PLANS

1720 Old Fort Parkway, Murfreesboro, TN 37129

| UNIT                      | TENANT                      | SQ. FT. | UNIT              | TENANT                   | SQ. FT. | UNIT | TENANT                           | SQ. FT. | UNIT  | TENANT                    | SQ. FT. |
|---------------------------|-----------------------------|---------|-------------------|--------------------------|---------|------|----------------------------------|---------|-------|---------------------------|---------|
| ANCHORS                   |                             |         | MALL INLINE SHOPS |                          |         | D130 | Bath & Body Works                | 2,548   | L130A | Rockbox Fitness           | 4,800   |
| 2001B                     | Dillard's                   | 146,000 | A100              | Available                | 900     | D150 | Available                        | 5,250   | L130  | Available                 | 4,575   |
| 2002 Entertainment Center | Strike and Spare Family     | 52,420  | A101              | Paul Mitchell The School | 2,112   | D170 | Available                        | 6,829   | L135  | Available                 | 3,420   |
|                           |                             |         | A130              | Available                | 5,354   | E105 | Available                        | 3,906   | L180  | EE Scratch and Dent       | 10,021  |
| 2004                      | JCPenney (NAP)              | -       | A150              | Available                | 4,004   | E110 | Hibbett Sports                   | 6,000   | L200  | Paul Mitchell The School  | 14,207  |
| ANC1                      | AMC Theatres                | 48,926  | B100              | Spencer Gifts            | 1,790   | F100 | Finish Line                      | 6,376   | L220  | XGolf Murfreesboro        | 6,500   |
| JR. ANCHORS/OUTLOTS       |                             |         | B120              | Available                | 2,872   | F105 | The Dragon's Hoard               | 2,900   | L300  | Bink's Outfitters         | 6,164   |
| 2003A                     | Books-A-Million             | 14,018  | B130              | Claire's                 | 973     | F109 | Available                        | 727     | L325  | KPOT Korean BBQ & Hot Pot | 8,842   |
| 2003B                     | Electronic Express          | 25,982  | B140              | Available                | 3,623   | F110 | The Big Twist Pretzels           | 546     | 2323  | (Coming Soon)             | 0,012   |
| A200                      | Amped Fitness (Coming Soon) | 23,860  | C100              | Rose's Nail Salon        | 1,104   | F115 | Jewel Rush                       | 587     | Total | Inline                    | 151,614 |
| D100                      | Chuck E. Cheese's           | 13,068  | C110              | Zales Jewelers           | 1,533   | F120 | Native Kichwa Crafts             | 2,014   | Total | Square Feet:              | 487,334 |
| L350                      | Shoe Carnival               | 11,446  | C120              | Family Fun Center        | 2,550   | F140 | Journeys                         | 2,058   |       |                           |         |
|                           |                             |         | C130              | The Cookie Store         | 1,169   | F150 | Hot Topic                        | 1,600   |       |                           |         |
|                           |                             |         | C140              | GNC                      | 1,395   | F160 | Kay Jewelers                     | 1,767   |       |                           |         |
|                           |                             |         | C150              | Available                | 4,259   | F180 | Aqua Footcare and Massage Center | 1,152   |       |                           |         |
|                           |                             |         | C160              | Retro Sweets             | 3,160   | F190 | Brow Art 23                      | 1,027   |       |                           |         |
|                           |                             |         | C170              | Crab Fever               | 5,000   | L100 | Sam's Sports Grill               | 6,000   |       |                           |         |

#### For information: Karl Brinkman

E: kbrinkman@sterlingorganizaiton.com P: 855-912-7090

The plan and its contents are furnished for informational purposes only and are intended only as a general description (but not represented, covenanted or warranted). The size and location of the project, the identity or nature of any occupant and all features, matters and other information included herein are subject to change without notice and should not be relied upon by any party. No representation or warranty, express or implied, is made as to the accuracy or reliability of this plan or its contents.