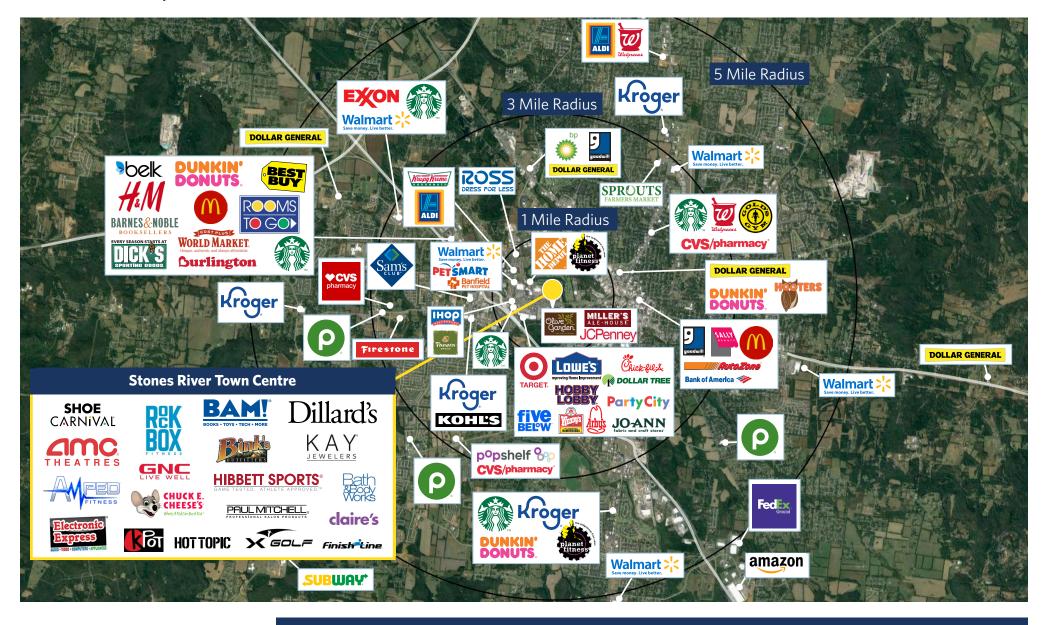

rl Brinkman

E: kbrinkman@sterlingorganizaiton.com P: 855-912-7090



The plan and its contents are furnished for informational purposes only and are intended only as a general description (but not represented, covenanted or warranted). The size and location of the project, the identity or nature of any occupant and all features, matters and other information included herein are subject to change without notice and should not be relied upon by any party. No representation or warranty, express or implied, is made as to the accuracy or reliability of this plan or its contents.

### **STONES RIVER TOWN CENTRE**

1720 Old Fort Parkway, Murfreesboro, TN 37129





E: kbrinkman@sterlingorganizaiton.com

P: 855-912-7090

## STONES RIVER TOWN CENTRE

1720 Old Fort Parkway, Murfreesboro, TN 37129