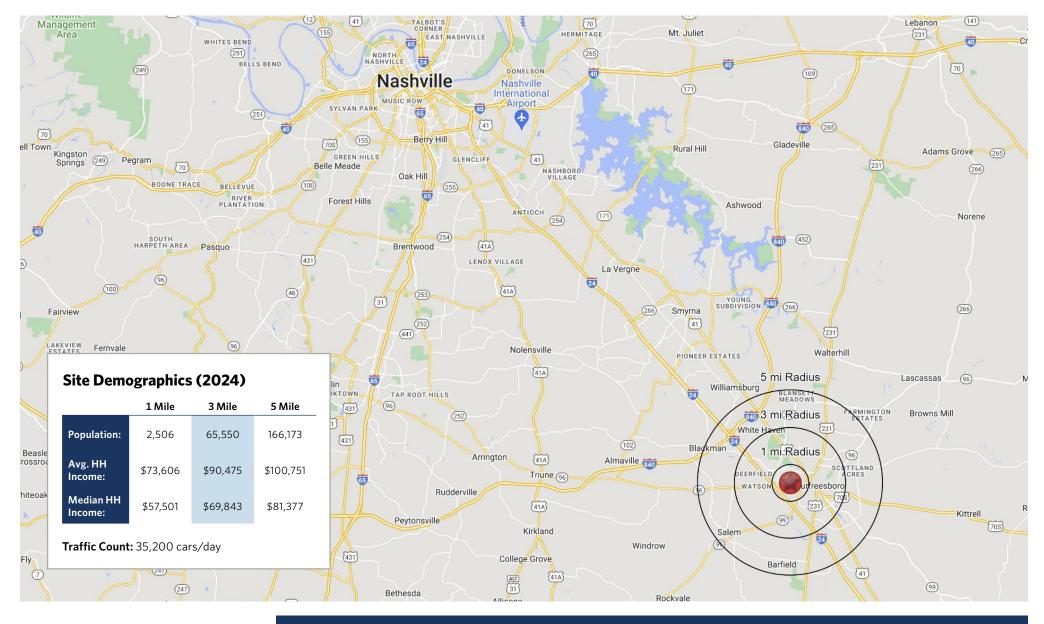

Stones River Mall Boulevard

Old Fort Parkway/SR-96 (35,200 cars per day)

The plan and its contents are furnished for informational purposes only and are intended only as a general description (but not represented, covenanted or warranted). The size and location of the project, the identity or nature of any occupant and all features, matters and other information included herein are subject to change without notice and should not be relied upon by any party. No representation or warranty, express or implied, is made as to the accuracy or reliability of this plan or its contents.