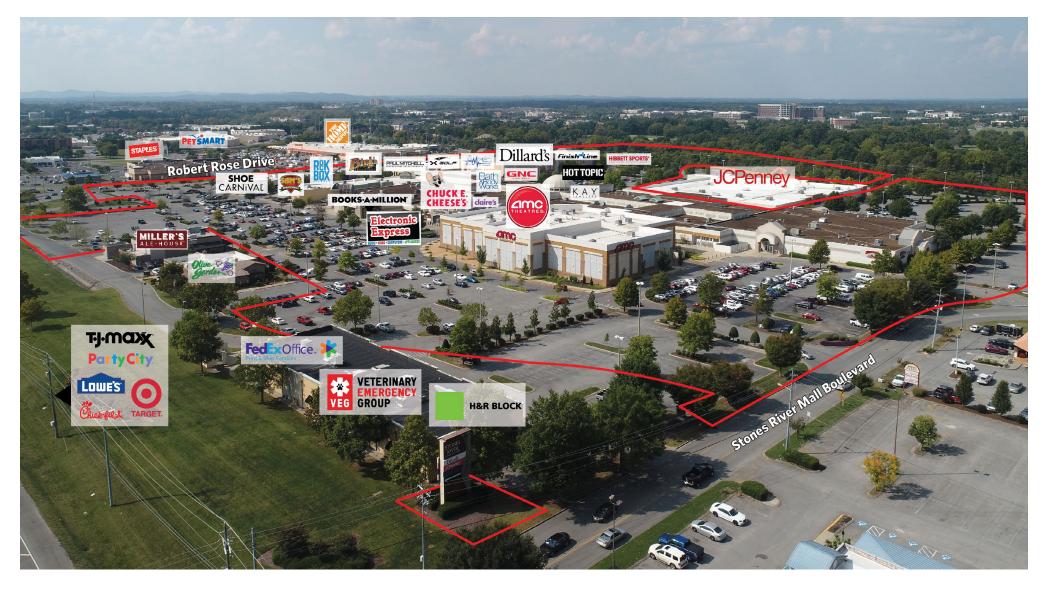

### **STONES RIVER TOWN CENTRE** LEASING PLANS

1720 Old Fort Parkway, Murfreesboro, TN 37129

| UNIT        | TENANT                                          | SQ. FT. |
|-------------|-------------------------------------------------|---------|
| ANCHORS     |                                                 |         |
| 2001B       | Dillard's                                       | 146,000 |
| 2002        | Strike and Spare Family<br>Entertainment Center | 52,420  |
| 2004        | JCPenney (NAP)                                  | -       |
| ANC1        | AMC Theatres                                    | 48,926  |
| JR. ANCHOR  | S/OUTLOTS                                       |         |
| 2003A       | Books-A-Million                                 | 14,018  |
| 2003B       | Electronic Express                              | 25,982  |
| A200        | Amped Fitness (Coming Soon)                     | 23,860  |
| D100        | Chuck E. Cheese's                               | 13,068  |
| L350        | Shoe Carnival                                   | 11,446  |
| MALL INLINE | I                                               |         |
|             | See Separate Site Plan                          | 151,614 |

Total Square Feet (Owned):

487,334

pylon

**Sobert Rose Drive** 

Karl Brinkman

S

E: kbrinkman@sterlingorganizaiton.com P: 855-912-7090

ORGANIZATION

Stones River Mall Boulevard

Old Fort Parkway/SR-96 (35,200 cars per day)

The plan and its contents are furnished for informational purposes only and are intended only as a general description (but not represented, covenanted or warranted). The size and location of the project, the identity or nature of any occupant and all features, matters and other information included herein are subject to change without notice and should not be relied upon by any party. No representation or warranty, express or implied, is made as to the accuracy or reliability of this plan or its contents.

### STONES RIVER TOWN CENTRE LEASING PLANS

1720 Old Fort Parkway, Murfreesboro, TN 37129

E: kbrinkman@sterlingorganizaiton.con P: 855-912-7090

The plan and its contents are furnished for informational purposes only and are intended only as a general description (but not represented, covenanted or warranted). The size and location of the project, the identity or nature of any occupant and all features, matters and other information included herein are subject to change without notice and should not be relied upon by any party. No representation or warranty, express or implied, is made as to the accuracy or reliability of this plan or its contents.

# STONES RIVER TOWN CENTRE LEASING PLANS

1720 Old Fort Parkway, Murfreesboro, TN 37129

| UNIT                      | TENANT                      | SQ. FT. | UNIT              | TENANT                   | SQ. FT. | UNIT | TENANT                           | SQ. FT. | UNIT  | TENANT                    | SQ. FT. |
|---------------------------|-----------------------------|---------|-------------------|--------------------------|---------|------|----------------------------------|---------|-------|---------------------------|---------|
| ANCHORS                   |                             |         | MALL INLINE SHOPS |                          |         | D130 | Bath & Body Works                | 2,548   | L130A | Rockbox Fitness           | 4,800   |
| 2001B                     | Dillard's                   | 146,000 | A100              | Available                | 900     | D150 | Available                        | 5,250   | L130  | Available                 | 4,575   |
| 2002 Entertainment Center | Strike and Spare Family     | 52,420  | A101              | Paul Mitchell The School | 2,112   | D170 | Available                        | 6,829   | L135  | Available                 | 3,420   |
|                           |                             |         | A130              | Available                | 5,354   | E105 | Available                        | 3,906   | L180  | EE Scratch and Dent       | 10,021  |
| 2004                      | JCPenney (NAP)              | -       | A150              | Available                | 4,004   | E110 | Hibbett Sports                   | 6,000   | L200  | Paul Mitchell The School  | 14,207  |
| ANC1                      | AMC Theatres                | 48,926  | B100              | Spencer Gifts            | 1,790   | F100 | Finish Line                      | 6,376   | L220  | XGolf Murfreesboro        | 6,500   |
| JR. ANCHORS/OUTLOTS       |                             |         | B120              | Available                | 2,872   | F105 | The Dragon's Hoard               | 2,900   | L300  | Bink's Outfitters         | 6,164   |
| 2003A                     | Books-A-Million             | 14,018  | B130              | Claire's                 | 973     | F109 | Available                        | 727     | L325  | KPOT Korean BBQ & Hot Pot | 8,842   |
| 2003B                     | Electronic Express          | 25,982  | B140              | Available                | 3,623   | F110 | The Big Twist Pretzels           | 546     | 2323  | (Coming Soon)             | 0,012   |
| A200                      | Amped Fitness (Coming Soon) | 23,860  | C100              | Rose's Nail Salon        | 1,104   | F115 | Jewel Rush                       | 587     | Total | Inline                    | 151,614 |
| D100                      | Chuck E. Cheese's           | 13,068  | C110              | Zales Jewelers           | 1,533   | F120 | Native Kichwa Crafts             | 2,014   | Total | Square Feet:              | 487,334 |
| L350                      | Shoe Carnival               | 11,446  | C120              | Family Fun Center        | 2,550   | F140 | Journeys                         | 2,058   |       |                           |         |
|                           |                             |         | C130              | The Cookie Store         | 1,169   | F150 | Hot Topic                        | 1,600   |       |                           |         |
|                           |                             |         | C140              | GNC                      | 1,395   | F160 | Kay Jewelers                     | 1,767   |       |                           |         |
|                           |                             |         | C150              | Available                | 4,259   | F180 | Aqua Footcare and Massage Center | 1,152   |       |                           |         |
|                           |                             |         | C160              | Retro Sweets             | 3,160   | F190 | Brow Art 23                      | 1,027   |       |                           |         |
|                           |                             |         | C170              | Crab Fever               | 5,000   | L100 | Sam's Sports Grill               | 6,000   |       |                           |         |