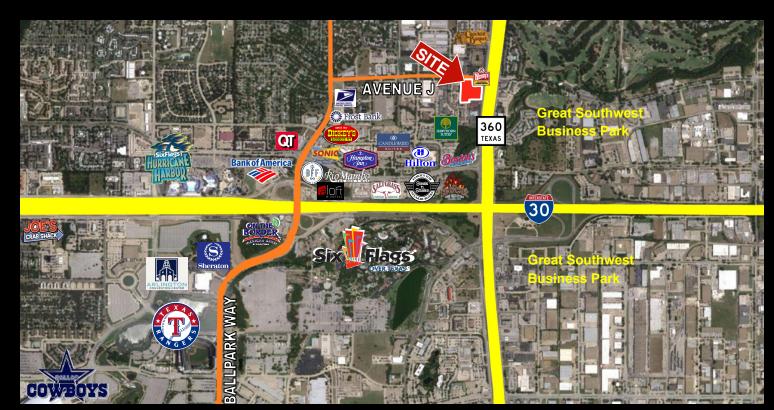

## **LEASING / SALES:**

Mojy Haddad, (817) 395-0111 mojy@oakhollowgroup.com

WWW.OAKHOLLOWGROUP.COM (817) 395-0111

Premier Entertainment District: Restaurant • Hotel Medical • Retail

Hwy 360 & Avenue J Arlington, TX

Near Cowboys Stadium, Rangers Ballpark, and Six Flags Over Texas

### TRAFFIC GENERATORS / AREA BUSINESSES:

Dallas Cowboys Stadium, Texas Rangers Ballpark, Arlington Convention Center, Six Flags Over Texas, Hurricane Harbor, Bank of America Office Building, Over 2 Million Square Feet of Offices, The Great Southwest Business Park, The Hilton, Wendy's, Cracker Barrel, Salt Grass Steak House, Hampton Inn, The Rock Wood Fired Kitchen, Candlewood Suites, Hawthorn Suites, Boston's, The Sheraton Hotel, the Post Office and much more...