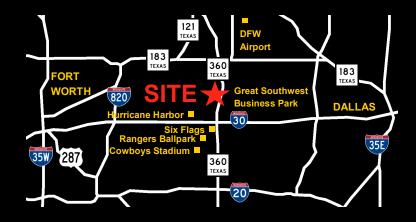

Near Cowboys Stadium, Rangers Ballpark, and Six Flags Over Texas

# Premier Entertainment District: Restaurant • Hotel

Medical • Retail

Hwy 360 & Avenue J Arlington, TX

Near Cowboys Stadium, Rangers Ballpark, and Six Flags Over Texas