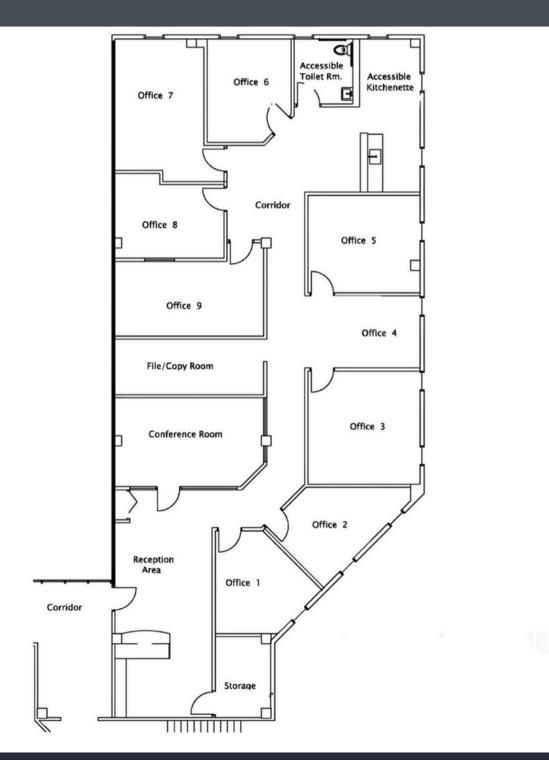

## OFFICE FLOOR PLAN

**3,830SF \$22.00/SF + UTILITIES** PRIVATE BATHROOM AND KITCHENETTE