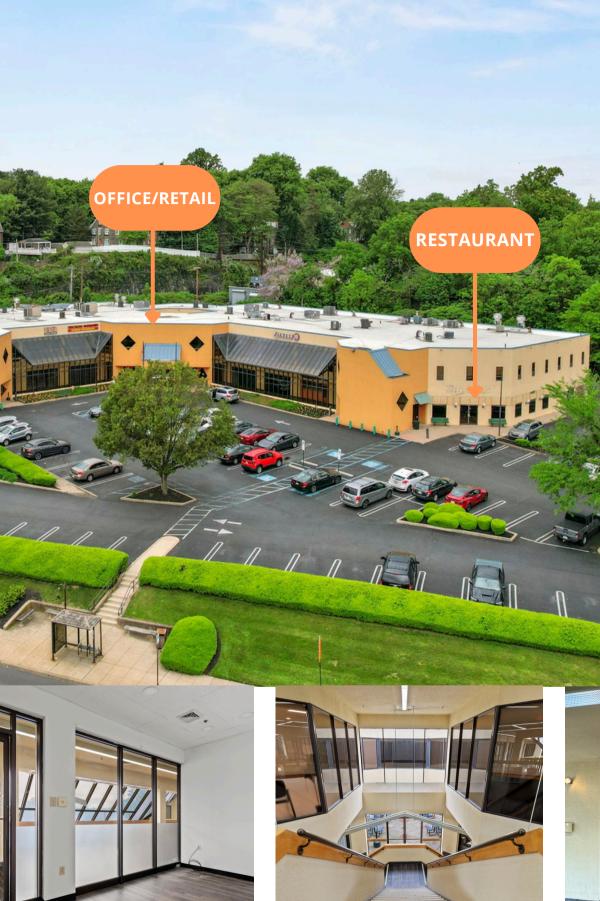

# ELKINS PARK SQUARE

8080 OLD YORK RD ELKINS PARK, PA

OFFICE RETAIL & RESTAURANT SPACE FOR LEASE

700-7,187SF AVAILABLE

#### **PROPERTY DESCRIPTION**

Elkins Park Square is a thriving center in Elkins Park, a northern suburb of Philadelphia with a rich history. This convenient location offers a mix of retail, restaurant and office spaces, totaling over 61,500 square feet. Whether you're looking for a meal, a workout at the gym, or banking services, Elkins Park Square has something for everyone. It also boasts a variety of medical, physical therapy, and other professional offices.

Situated right on a busy highway (Route 611) at 8080 Old York Road with a traffic light for easy access, Elkins Park Square offers excellent visibility for businesses. Plus, with over 200 parking spaces surrounding the building, convenience is guaranteed for tenants and visitors alike.

- Zoning: Mixed Use MU-3
- Abundant On-Site Parking
- Signage Available
- Restaurant Space is Fully Fit out and Move In Ready
- Outside Patio Area and Community Room
- Spaces Available for Retail,
- Medical, Office and Restaurant Users