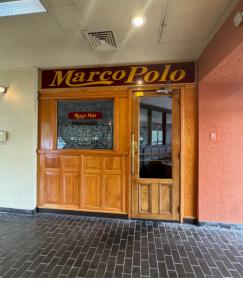

## RESTAURANT FLOOR PLAN

**7,187SF \$24.00/SF NNN** BUILT OUT MOVE-IN READY RESTAURANT/BAR (FORMER MARCO POLO RISTORANTE & BAR)

### INCLUDES LIQOUR LICENSE AND ALL FF&E

M.S. Fox Real Estate Group www.msfoxrealestate.com