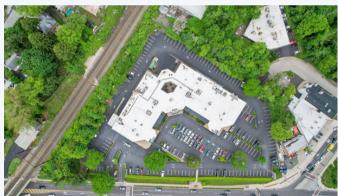

Situated right on a busy highway (Route 611) at 8080 Old York Road with a traffic light for easy access, Elkins Park Square offers excellent visibility for businesses. Plus, with over 200 parking spaces surrounding the building, convenience is guaranteed for tenants and visitors alike.