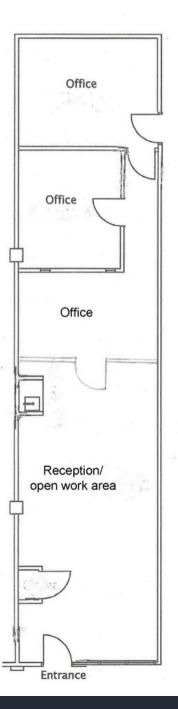

## OFFICE FLOOR PLAN

**3,830SF \$22.00/SF + UTILITIES** PRIVATE BATHROOM AND KITCHENETTE