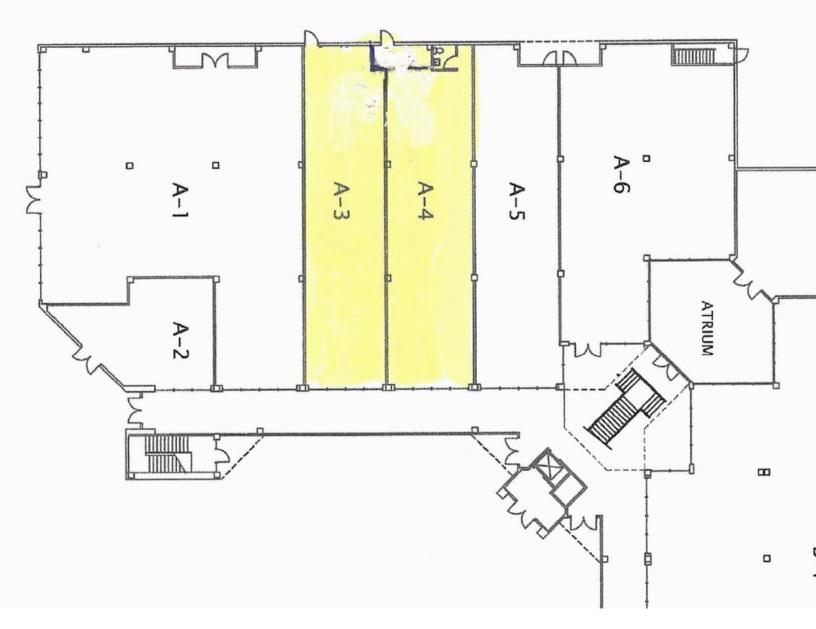

## RETAIL/RESTAURANT FLOOR PLAN

#### **\$18.00/SF NNN** A-3 1,736SF A-4 1,890SF