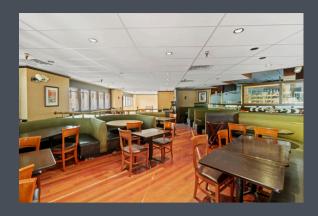

## RESTAURANT FLOOR PLAN

**7,187SF \$24.00/SF NNN** BUILT OUT MOVE-IN READY RESTAURANT/BAR (FORMER MARCO POLO RISTORANTE & BAR)

### INCLUDES LIQOUR LICENSE AND ALL FF&E

M.S. Fox Real Estate Group www.msfoxrealestate.com

- Zoning: Mixed Use MU-3
- Abundant On-Site Parking
- Signage Available
- Restaurant Space is Fully Fit out and Move In Ready
- Outside Patio Area and Community Room
- Spaces Available for Retail,
- Medical, Office and Restaurant Users