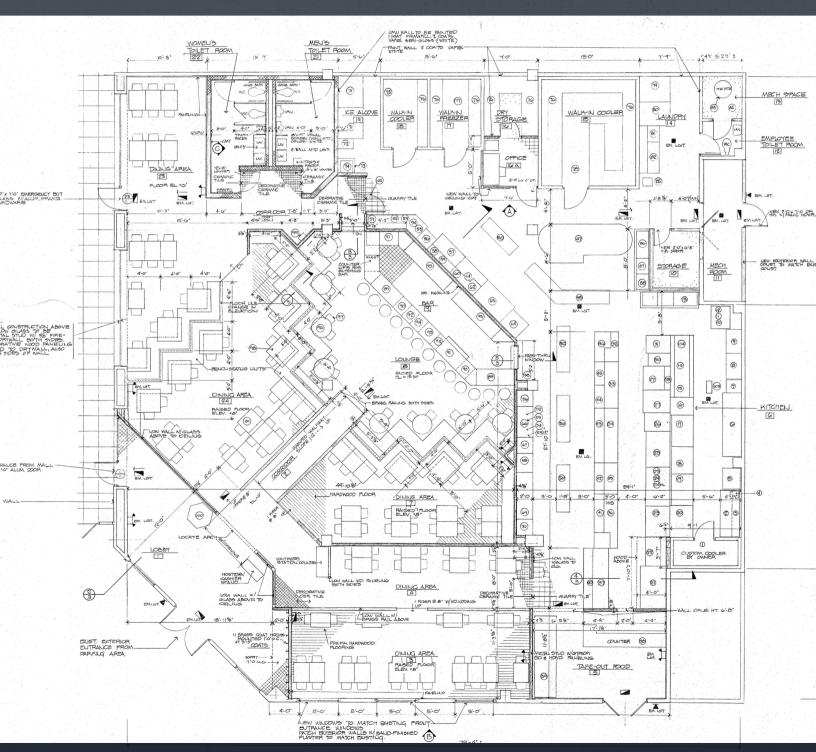

## RESTAURANT FLOOR PLAN

**7,187SF \$24.00/SF NNN** BUILT OUT MOVE-IN READY RESTAURANT/BAR (FORMER MARCO POLO RISTORANTE & BAR)

### INCLUDES LIQOUR LICENSE AND ALL FF&E

M.S. Fox Real Estate Group www.msfoxrealestate.com