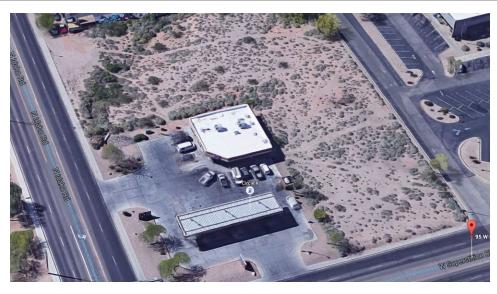

#### **PROPERTY OVERVIEW**

For Sale or Ground Lease. Large Infill lot at busy intersection. Owner will respond to all offers. Government offices in immediate area: Apache Junction City Hall, Police, Library; Pinal County office complex; Regional USPS, Social Security office. Local Hospital several blocks away.

#### PROPERTY HIGHLIGHTS

- Lot wraps a Circle K gas station
- 1.8 acres vacant land
- City Office complex across intersection
- · County Office complex across street
- Regional USPS location
- Social Security office half block away
- Hospital several blocks away