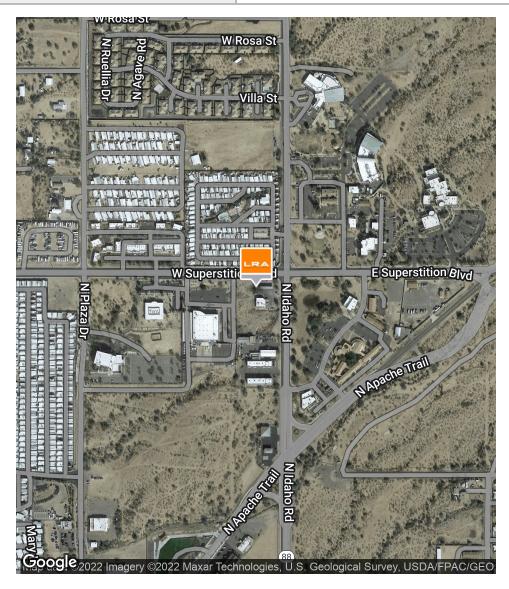

#### **PROPERTY OVERVIEW**

For Sale or Ground Lease. Large Infill lot at busy intersection. Owner will respond to all offers. Government offices in immediate area: Apache Junction City Hall, Police, Library; Pinal County office complex; Regional USPS, Social Security office. Local Hospital several blocks away.

#### PROPERTY HIGHLIGHTS

- Lot wraps a Circle K gas station
- 1.8 acres vacant land
- City Office complex across intersection
- · County Office complex across street
- Regional USPS location
- Social Security office half block away
- Hospital several blocks away