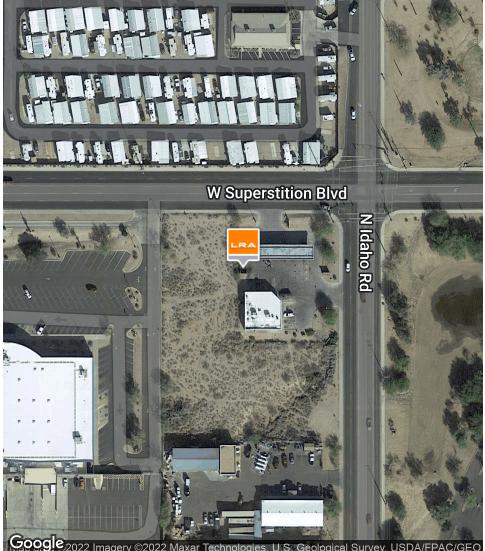

### SEC Superstition & Idaho, Infill Land

95 W Superstition Blvd | Apache Junction, AZ 85120

PRESENTED BY:

#### **PROPERTY OVERVIEW**

For Sale or Ground Lease. Large Infill lot at busy intersection. Owner will respond to all offers. Government offices in immediate area: Apache Junction City Hall, Police, Library; Pinal County office complex; Regional USPS, Social Security office. Local Hospital several blocks away.

#### PROPERTY HIGHLIGHTS

- Lot wraps a Circle K gas station
- 1.8 acres vacant land
- City Office complex across intersection
- · County Office complex across street
- Regional USPS location
- Social Security office half block away
- Hospital several blocks away