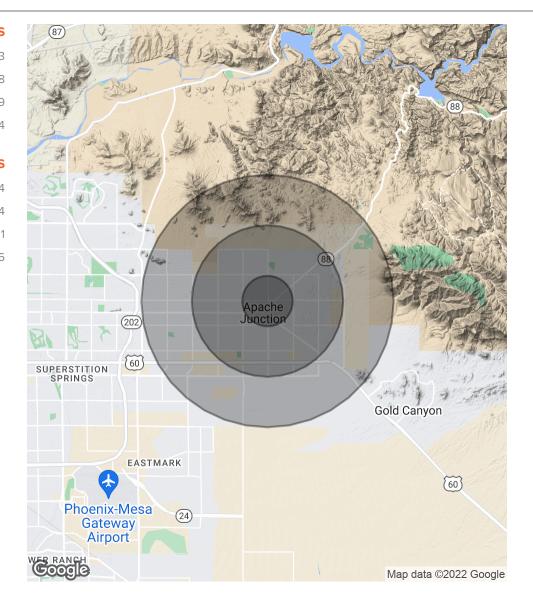

## SEC Superstition & Idaho, Infill Land

95 W Superstition Blvd | Apache Junction, AZ 85120

| OPULATION           | 1 MILE    | 3 MILES   | 5 MILES   |
|---------------------|-----------|-----------|-----------|
| otal Population     | 4,725     | 47,250    | 85,453    |
| verage age          | 48.0      | 46.0      | 43.8      |
| verage age (Male)   | 46.1      | 43.7      | 41.9      |
| verage age (Female) | 48.8      | 48.1      | 45.4      |
|                     |           |           |           |
| OUSEHOLDS & INCOME  | 1 MILE    | 3 MILES   | 5 MILES   |
| otal households     | 2,267     | 20,895    | 35,664    |
| of persons per HH   | 2.1       | 2.3       | 2.4       |
| verage HH income    | \$43,814  | \$51,085  | \$57,521  |
| verage house value  | \$117,533 | \$135,615 | \$160,496 |