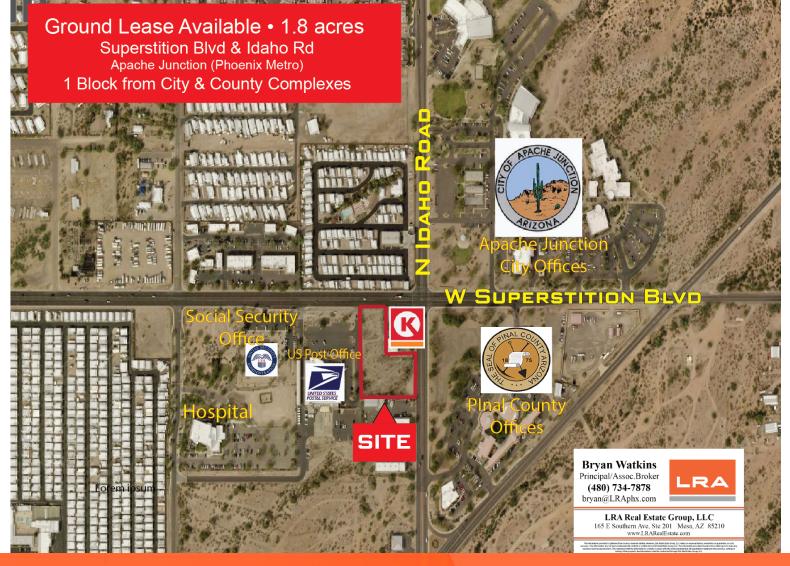

### SEC Superstition & Idaho, Infill Land

95 W Superstition Blvd | Apache Junction, AZ 85120

PRESENTED BY:

#### **OFFERING SUMMARY**

Lease Rate: \$1,500.00 per month (Ground)

Available SF: 1.8 Acres

Lot Size: 1.8 Acres

Zoning: B-3 City Center Commercial

Market: Phoenix Metro

Submarket: Apache Junction

#### **PROPERTY OVERVIEW**

For Sale or Ground Lease. Large Infill lot at busy intersection. Owner will respond to all offers. Government offices in immediate area: Apache Junction City Hall, Police, Library; Pinal County office complex; Regional USPS, Social Security office. Local Hospital several blocks away.

#### PROPERTY HIGHLIGHTS

- Lot wraps a Circle K gas station
- 1.8 acres vacant land
- City Office complex across intersection
- · County Office complex across street
- Regional USPS location
- Social Security office half block away
- Hospital several blocks away