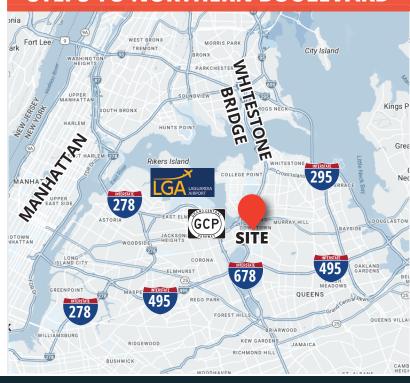

# **FOR LEASE: 17,730 SF WAREHOUSE WITH PARKING IN DOWNTOWN FLUSHING!**

36-09 BUD PL. | FLUSHING, NY 11354





### PROPERTY OVERVIEW

- SIZE: 17,730 SF TOTAL
- PARKING LOT: 570 SF +
- 6,000 SF ON BUD PL. & 36TH AVE.

#### **PROPERTY FEATURES**

- 12'-16' CEILINGS
- **BLOCK-TO-BLOCK FRONTAGE**
- 6 OVERHEAD DOORS
- M1-1 ZONING GOOD FOR ALL USES

### **ACCESS:**

- MTA Long Island Rail Road Q24 BUS WALK TO:
- DRIVE TO: 278











# PRISTINE INDUSTRIAL BUILDING STEPS TO NORTHERN BOULEVARD



## FOR MORE INFORMATION CONTACT:

**CHARLES WONG** (917) 767-6137 (CELL) cwong@greiner-maltz.com

REAL ESTATE

Creating Opportunities Together WWW.GREINER-MALTZ.COM