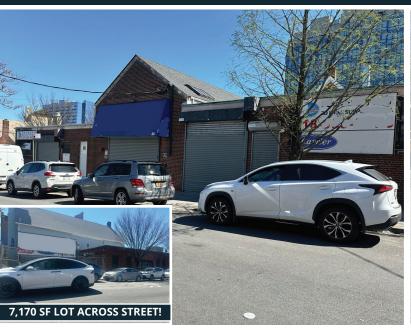

# **FOR LEASE: 17,730 SF WAREHOUSE WITH PARKING IN DOWNTOWN FLUSHING!**

36-09 BUD PL. | FLUSHING, NY 11354

### PROPERTY OVERVIEW

- SIZE: 17,730 SF TOTAL
- PARKING LOT: 570 SF +
- 6,000 SF ON BUD PL. & 36TH AVE.

#### **PROPERTY FEATURES**

- 12'-16' CEILINGS
- **BLOCK-TO-BLOCK FRONTAGE**
- 6 OVERHEAD DOORS
- M1-1 ZONING GOOD FOR ALL USES