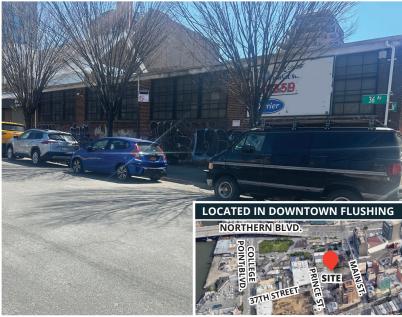

# **FOR LEASE: 17,730 SF WAREHOUSE WITH PARKING IN DOWNTOWN FLUSHING!**

36-09 BUD PL. | FLUSHING, NY 11354





### PROPERTY OVERVIEW

- SIZE: 17,730 SF TOTAL
- PARKING LOT: 570 SF +
- 6,000 SF ON BUD PL. & 36TH AVE.

#### **PROPERTY FEATURES**

- 12'-16' CEILINGS
- **BLOCK-TO-BLOCK FRONTAGE**
- 6 OVERHEAD DOORS
- M1-1 ZONING GOOD FOR ALL USES

### **ACCESS:**

- MTA Long Island Rail Road Q24 BUS WALK TO:
- DRIVE TO: 278











# PRISTINE INDUSTRIAL BUILDING STEPS TO NORTHERN BOULEVARD



## FOR MORE INFORMATION CONTACT:

**CHARLES WONG** (917) 767-6137 (CELL) cwong@greiner-maltz.com

REAL ESTATE

Creating Opportunities Together WWW.GREINER-MALTZ.COM