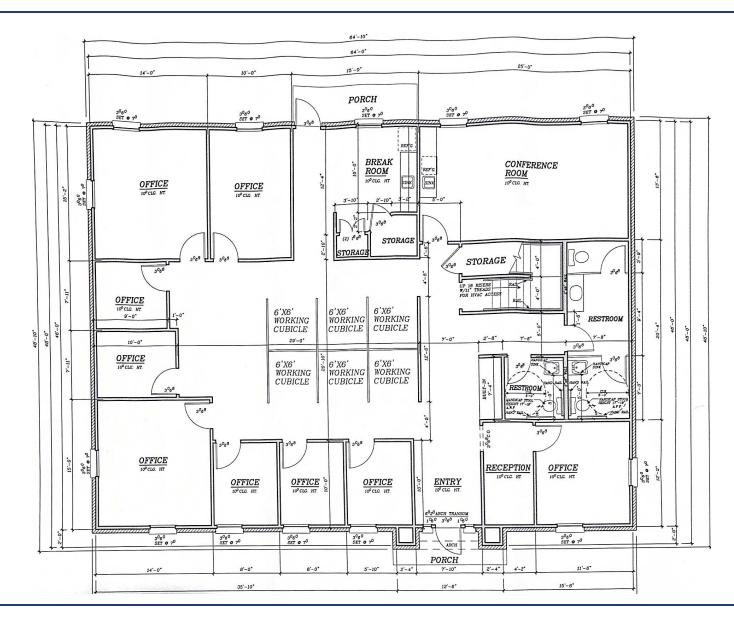

### **OFFERING SUMMARY**

Total Building SF: 3,320 SF

1st Floor: 3,036 SF

2nd Floor: 284 SF

Lease Rate (1st Floor): \$18.00/SF NNN

Lease Rate (2nd Floor): \$10.00/SF

Taxes: \$651/mo.

Insurance: \$322/mo.

### **PROPERTY HIGHLIGHTS**

- Located within the Glen Eagles Office Park off N Western Ave & W Memorial Rd
- Excellent visibility and easy access to John Kilpatrick Tpke and I-35 Just minutes from the vibrant Chisholm Creek area
- Traffic Counts (vehicles/day): N Western 25,570 | W Memorial 25,458 | John Kilpatrick Tpke 60,717
- Functional layout with a reception area, conference room, breakroom, open work area, and multiple private offices
- Security system (Guardian Security) | Building signage | Ample parking
- Tenant responsible for utilities, janitorial, and the maintenance of HVAC equipment and appliances