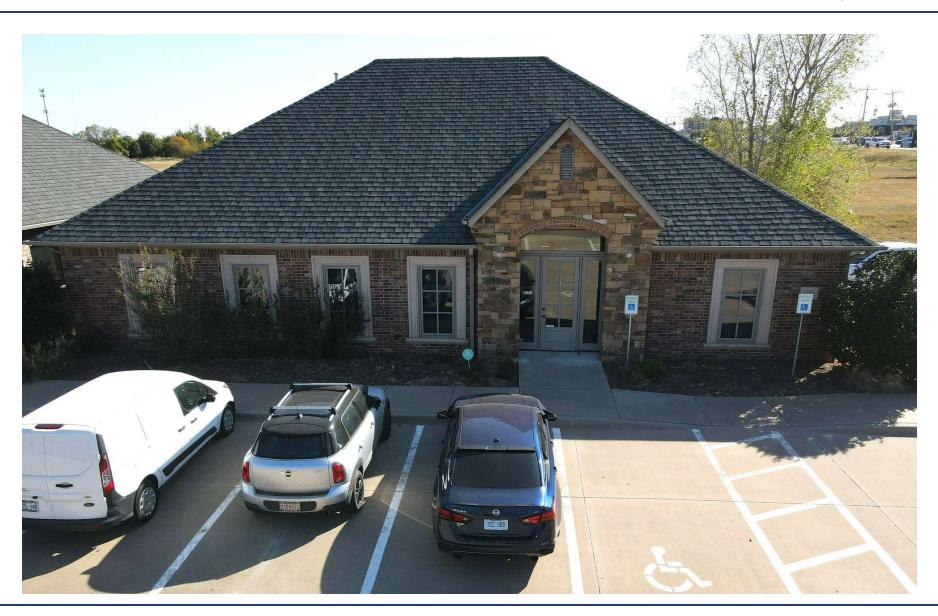

### AN OFFICE LEASE OPPORTUNITY

### 920 NW 139TH ST PKWY

EDMOND, OK 73013

### **PROPERTY HIGHLIGHTS**

- Located within the Glen Eagles Office Park off N Western Ave & W Memorial Rd
- Excellent visibility and easy access to John Kilpatrick Tpke and I-35 Just minutes from the vibrant Chisholm Creek area
- Traffic Counts (vehicles/day): N Western 25,570 | W Memorial 25,458 | John Kilpatrick Tpke 60,717
- Functional layout with a reception area, conference room, breakroom, open work area, and multiple private offices
- Security system (Guardian Security) | Building signage | Ample parking
- Tenant responsible for utilities, janitorial, and the maintenance of HVAC equipment and appliances