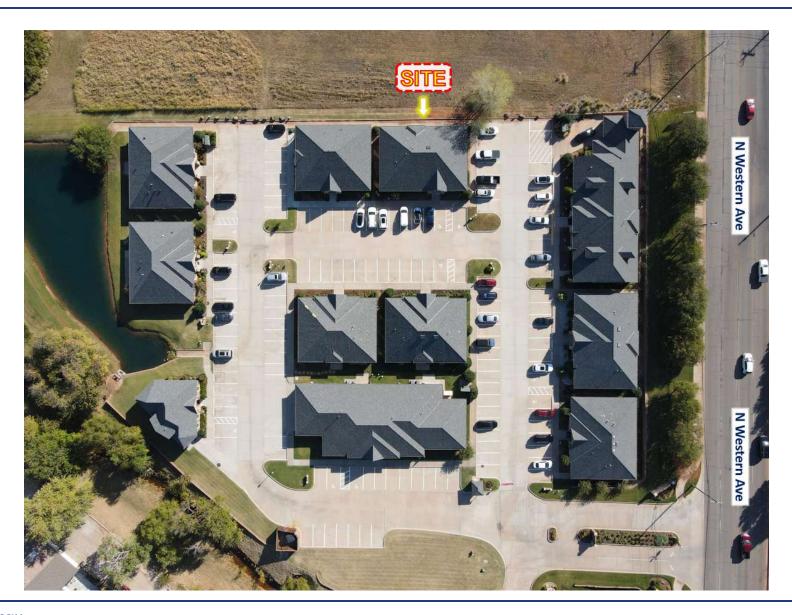

### **PROPERTY HIGHLIGHTS**

- Located within the Glen Eagles Office Park off N Western Ave & W Memorial Rd
- Excellent visibility and easy access to John Kilpatrick Tpke and I-35 Just minutes from the vibrant Chisholm Creek area
- Traffic Counts (vehicles/day): N Western 25,570 | W Memorial 25,458 | John Kilpatrick Tpke 60,717
- Functional layout with a reception area, conference room, breakroom, open work area, and multiple private offices
- Security system (Guardian Security) | Building signage | Ample parking
- Tenant responsible for utilities, janitorial, and the maintenance of HVAC equipment and appliances

### 920 NW 139TH ST PKWY

EDMOND, OK 73013