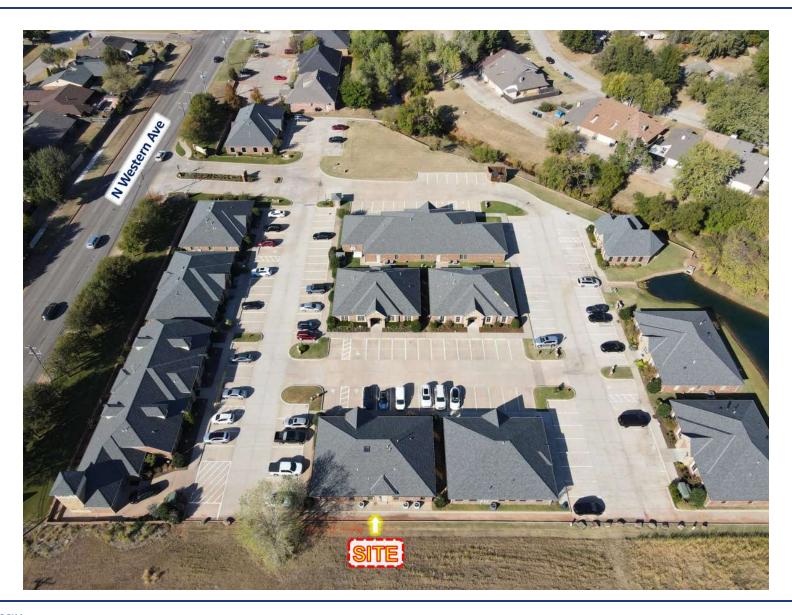

### **PROPERTY HIGHLIGHTS**

- Located within the Glen Eagles Office Park off N Western Ave & W Memorial Rd
- Excellent visibility and easy access to John Kilpatrick Tpke and I-35 Just minutes from the vibrant Chisholm Creek area
- Traffic Counts (vehicles/day): N Western 25,570 | W Memorial 25,458 | John Kilpatrick Tpke 60,717
- Functional layout with a reception area, conference room, breakroom, open work area, and multiple private offices
- Security system (Guardian Security) | Building signage | Ample parking
- Tenant responsible for utilities, janitorial, and the maintenance of HVAC equipment and appliances

### 920 NW 139TH ST PKWY

EDMOND, OK 73013