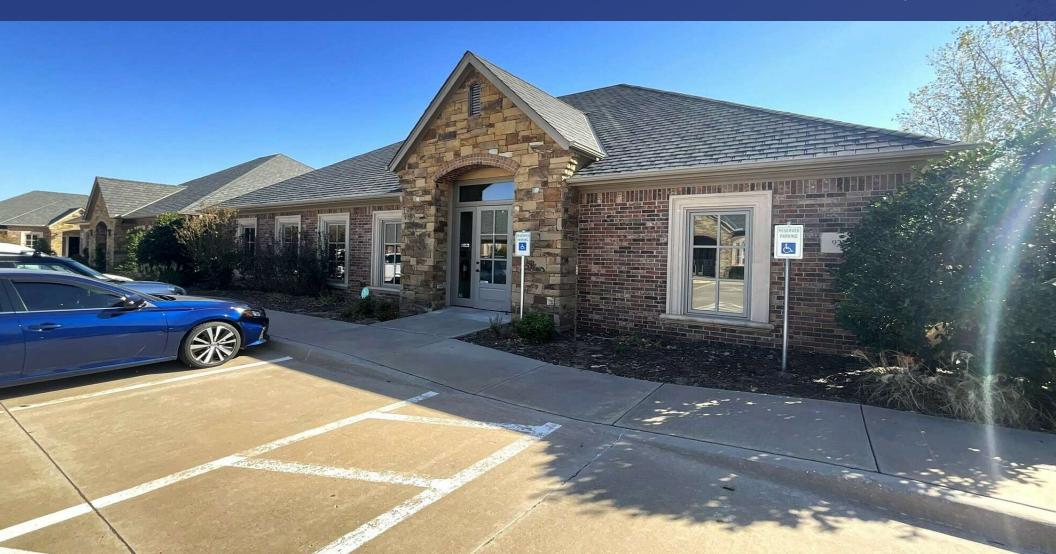

### AN OFFICE LEASE OPPORTUNITY

### 920 NW 139TH ST PKWY

EDMOND, OK 73013

### **PROPERTY HIGHLIGHTS**

- Located within the Glen Eagles Office Park off N Western Ave & W Memorial Rd
- Excellent visibility and easy access to John Kilpatrick Tpke and I-35 Just minutes from the vibrant Chisholm Creek area
- Traffic Counts (vehicles/day): N Western 25,570 | W Memorial 25,458 | John Kilpatrick Tpke 60,717
- Functional layout with a reception area, conference room, breakroom, open work area, and multiple private offices
- Security system (Guardian Security) | Building signage | Ample parking
- Tenant responsible for utilities, janitorial, and the maintenance of HVAC equipment and appliances