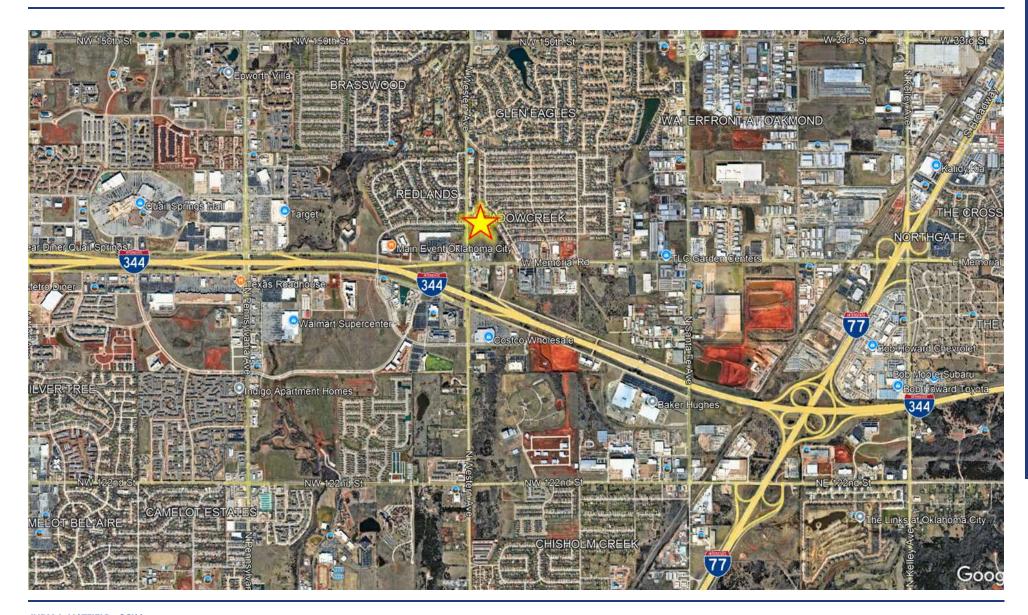

### **PROPERTY HIGHLIGHTS**

- Located within the Glen Eagles Office Park off N Western Ave & W Memorial Rd
- Excellent visibility and easy access to John Kilpatrick Tpke and I-35 Just minutes from the vibrant Chisholm Creek area
- Traffic Counts (vehicles/day): N Western 25,570 | W Memorial 25,458 | John Kilpatrick Tpke 60,717
- Functional layout with a reception area, conference room, breakroom, open work area, and multiple private offices
- Security system (Guardian Security) | Building signage | Ample parking
- Tenant responsible for utilities, janitorial, and the maintenance of HVAC equipment and appliances