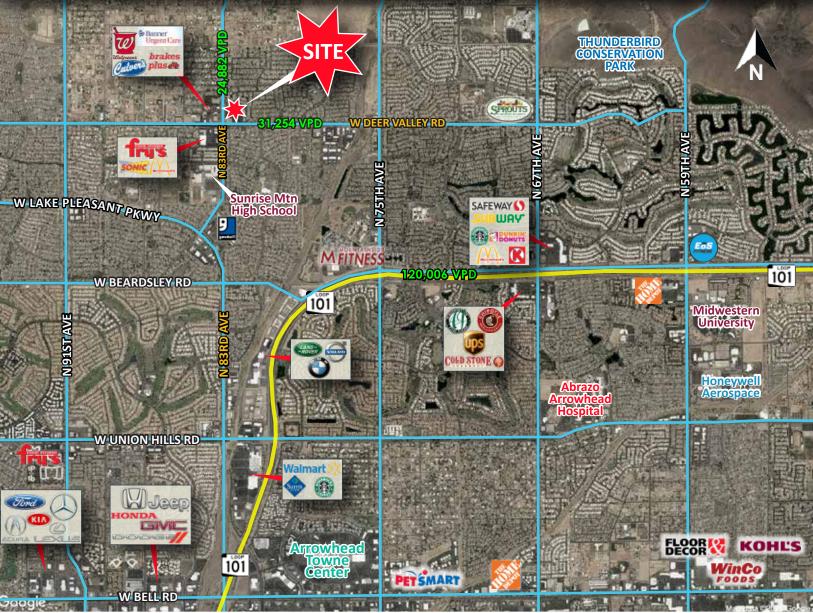

### DEMOGRAPHICS 2024 Source: SitesUSA, Inc.

| POPULATION | 1 MILE<br>3 MILES<br>5 MILES | 12,293<br>94,066<br>214,647 | HOUSEHOLDS            | 1 MILE<br>3 MILES<br>5 MILES | 4,151<br>36,584<br>85,424  | AVG HH<br>INCOMES | 1 MILE<br>3 MILES<br>5 MILES        | \$171,823<br>\$148,211<br>\$139,485     |
|------------|------------------------------|-----------------------------|-----------------------|------------------------------|----------------------------|-------------------|-------------------------------------|-----------------------------------------|
| MEDIAN AGE | 1 MILE<br>3 MILES<br>5 MILES | 39.9<br>43.7<br>44.4        | DAYTIME<br>POPULATION | 1 MILE<br>3 MILES<br>5 MILES | 6,565<br>52,273<br>121,900 | TRAFFIC<br>COUNTS | DEER VALLEY<br>83RD AVE<br>LOOP 101 | 31,254 VPD<br>24,882 VPD<br>120,006 VPD |