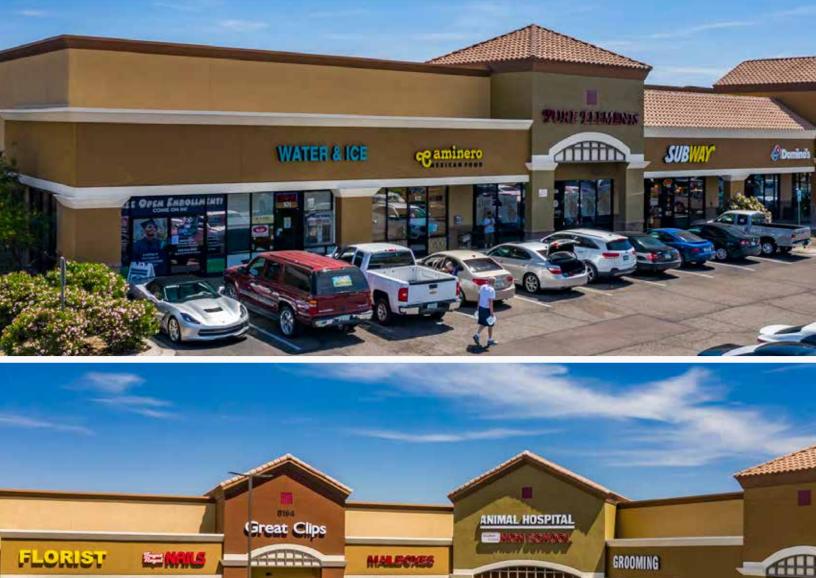

### NORTHEAST CORNER 83RD AVE & DEER VALLEY RD, PEORIA, AZ 85382

### ± 2,000 SF Inline Space Available

FOR LEASE

Nationwide Real Estate Services

7339 E McDonald Dr | (O) 480.947.8800 |

MARTI WEINSTEIN (C) 224.612.2332 marti@dpcre.com

**MEGAN ADAMIC** (C) 440.867.6440 megan.adamic@dpcre.com

#### **PROPERTY HIGHLIGHTS**

- ± 2,000 SF Inline Space Available for LEASE
- Quality neighborhood tenants such as Dollar Tree, Subway, Domino's, Great Clips, Hunter Douglas and Salad and Go
- Long-term grocery anchor, Albertson's, has been at the center since built in 2000
- Rapidly growing West Valley location with high average household incomes of an estimated \$170,000 within a 1-mile radius
- Excellent visibility to both 83rd Avenue and Deer Valley Road with over 56,000 VPD at intersection
- Approximately 1 mile from Loop 101
- Well-maintained property owned by the same local investor for over 20 years