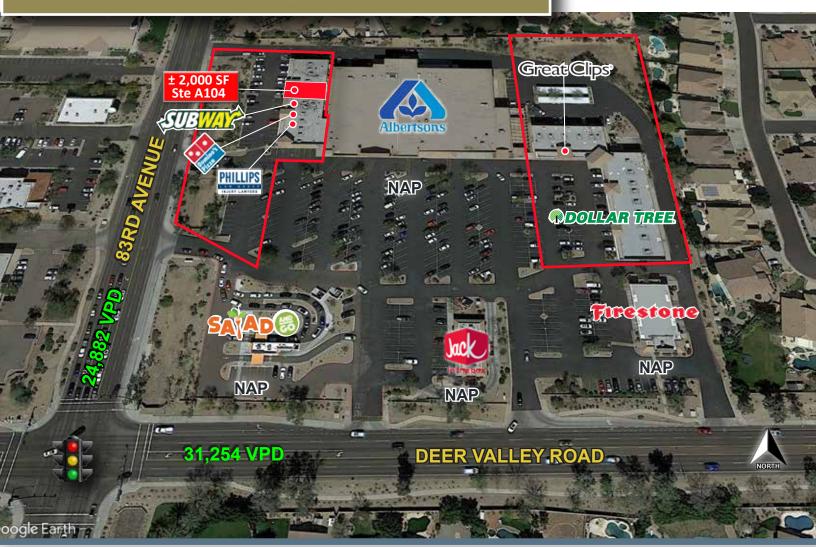

### NORTHEAST CORNER 83RD AVE & DEER VALLEY RD, PEORIA, AZ 85382

## ± 2,000 SF Inline Space Available

### FOR LEASE

## SITE PLAN

Nationwide Real Estate Services

7339 E McDonald Dr Scottsdale, AZ 85250 (O) 480.947.8800 | www.dpcre.com