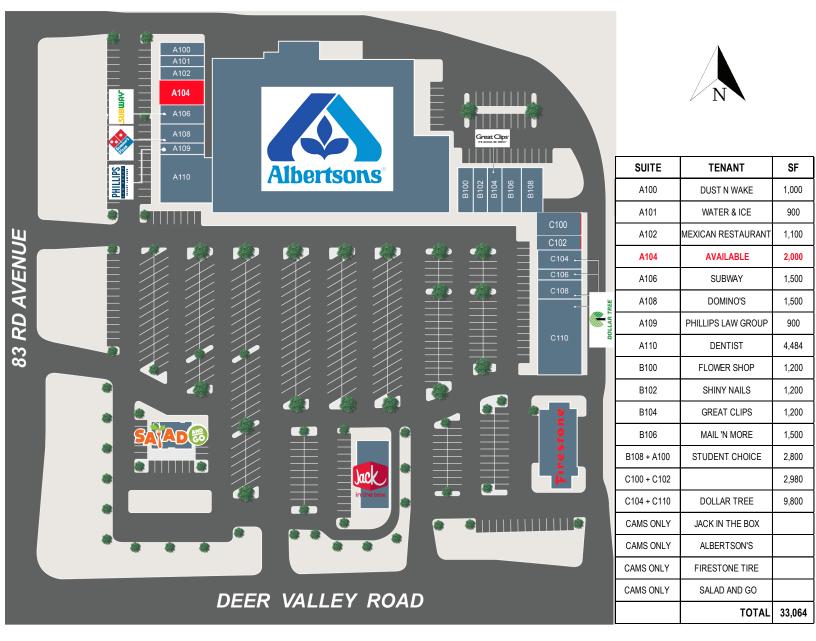

### NORTHEAST CORNER 83RD AVE & DEER VALLEY RD, PEORIA, AZ 85382

## ± 2,000 SF Inline Space Available

### FOR LEASE

## SITE PLAN

Nationwide Real Estate Services

7339 E McDonald Dr Scottsdale, AZ 85250 (O) 480.947.8800 | www.dpcre.com