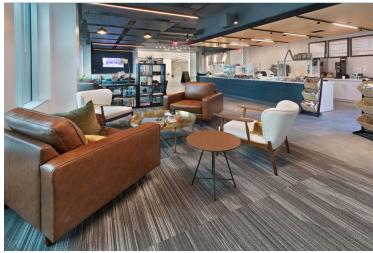

# 8401 GREENSBORO DRIVE, MCLEAN VA 22102

FITNESS FACILITY

TENANT LOUNGE

OUTDOOR PLAZA

**BUILDING LOBBY** 

TENANT LOUNGE

#### **CONFERENCE CENTER**

- Offering a variety of configurations and the ability to host meetings and events for up to 50 people.
- Tenant Lounge and Amenity Space Currently under construction, this unique space will offer coffee and sandwiches through Bourbon Coffee along with several gathering areas where employees can recharge without ever leaving the project.