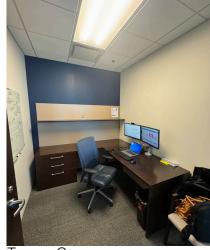

## **SUITE 700**

9,126 SF

- Fully furnished
- Multiple conference rooms
- Elevator lobby exposure
- Efficient mix of offices and open plan

# 8401 GREENSBORO DRIVE, MCLEAN VA 22102

OPEN AREA

FULLY EQUIPPED KITCHEN

TYPICAL OFFICE

Large Conference Room with movable wall to split in half

SMALL CONFERENCE ROOM

Breakout Room