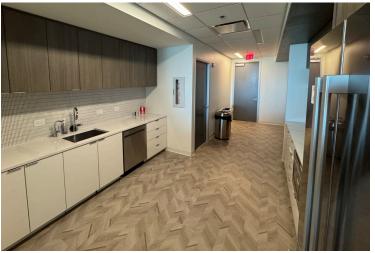

# 8401 GREENSBORO DRIVE, MCLEAN VA 22102

OPEN AREA

FULLY EQUIPPED KITCHEN

TYPICAL OFFICE

Large Conference Room with movable wall to split in half

SMALL CONFERENCE ROOM

Breakout Room