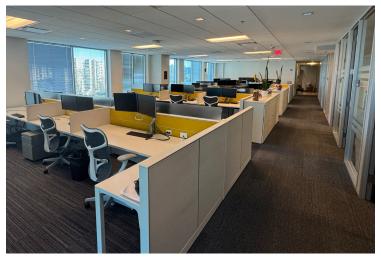

# 8401 GREENSBORO DRIVE, MCLEAN VA 22102

OPEN AREA

FULLY EQUIPPED KITCHEN

TYPICAL OFFICE

Large Conference Room with movable wall to split in half

SMALL CONFERENCE ROOM

Breakout Room