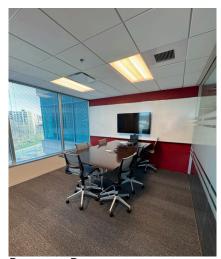

## **SUITE 700**

9,126 SF

- Fully furnished
- Multiple conference rooms
- Elevator lobby exposure
- Efficient mix of offices and open plan

# 8401 GREENSBORO DRIVE, MCLEAN VA 22102

OPEN AREA

FULLY EQUIPPED KITCHEN

TYPICAL OFFICE

Large Conference Room with movable wall to split in half

SMALL CONFERENCE ROOM

Breakout Room

#### **CONFERENCE CENTER**

- Offering a variety of configurations and the ability to host meetings and events for up to 50 people.
- Tenant Lounge and Amenity Space Currently under construction, this unique space will offer coffee and sandwiches through Bourbon Coffee along with several gathering areas where employees can recharge without ever leaving the project.