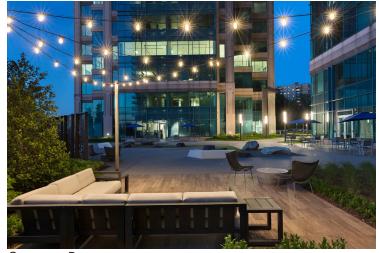

# 8401 GREENSBORO DRIVE, MCLEAN VA 22102

FITNESS FACILITY

TENANT LOUNGE

OUTDOOR PLAZA

**BUILDING LOBBY** 

TENANT LOUNGE

#### **EXTERIOR COURTYARD & PLAZA**

• Enjoy the new exterior courtyard providing tenants with an outdoor space offering, featuring covered gathering areas, a variety of seating options and areas for private events.