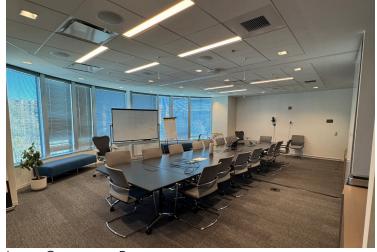

## **SUITE 700**

9,126 SF

- Fully furnished
- Multiple conference rooms
- Elevator lobby exposure
- Efficient mix of offices and open plan

# 8401 GREENSBORO DRIVE, MCLEAN VA 22102

OPEN AREA

FULLY EQUIPPED KITCHEN

TYPICAL OFFICE

Large Conference Room with movable wall to split in half

SMALL CONFERENCE ROOM

Breakout Room

#### **CONFERENCE CENTER**

- Offering a variety of configurations and the ability to host meetings and events for up to 50 people.
- Tenant Lounge and Amenity Space Currently under construction, this unique space will offer coffee and sandwiches through Bourbon Coffee along with several gathering areas where employees can recharge without ever leaving the project.