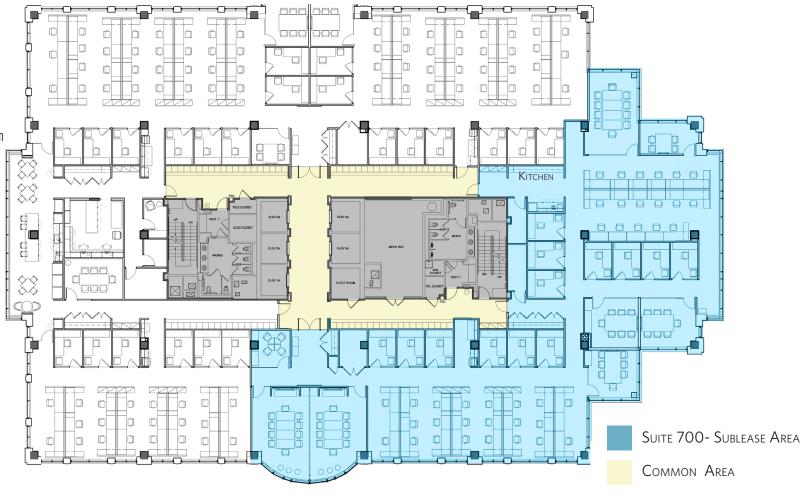

# FIMAR PI AN 8401 GREENSBORD DRIVE 8401 GREENSBORD DRIVE, MCLEAN VA 22102

## **SUITE 700**

9,126 SF

- Fully furnished
- Multiple conference rooms
- Elevator lobby exposure
- Efficient mix of offices and open plan