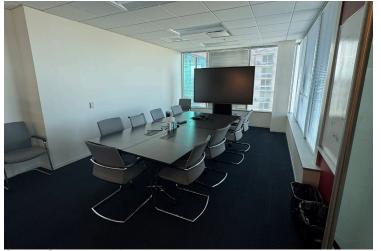

## **SUITE 700**

9,126 SF

- Fully furnished
- Multiple conference rooms
- Elevator lobby exposure
- Efficient mix of offices and open plan

# 8401 GREENSBORO DRIVE, MCLEAN VA 22102

OPEN AREA

FULLY EQUIPPED KITCHEN

TYPICAL OFFICE

Large Conference Room with movable wall to split in half

SMALL CONFERENCE ROOM

Breakout Room

#### **CONFERENCE CENTER**

- Offering a variety of configurations and the ability to host meetings and events for up to 50 people.
- Tenant Lounge and Amenity Space Currently under construction, this unique space will offer coffee and sandwiches through Bourbon Coffee along with several gathering areas where employees can recharge without ever leaving the project.