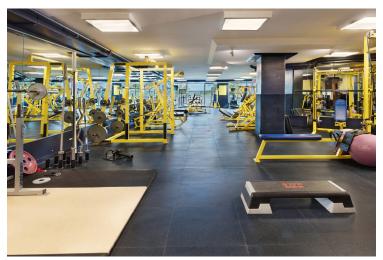

# 8401 GREENSBORO DRIVE, MCLEAN VA 22102

FITNESS FACILITY

TENANT LOUNGE

OUTDOOR PLAZA

**BUILDING LOBBY** 

TENANT LOUNGE

#### **WELLNESS CENTER**

• Our 6,000sf fitness center is free of charge to Tenants and is operated by two former Olympic athletes who also offer a variety of individual and group training sessions.