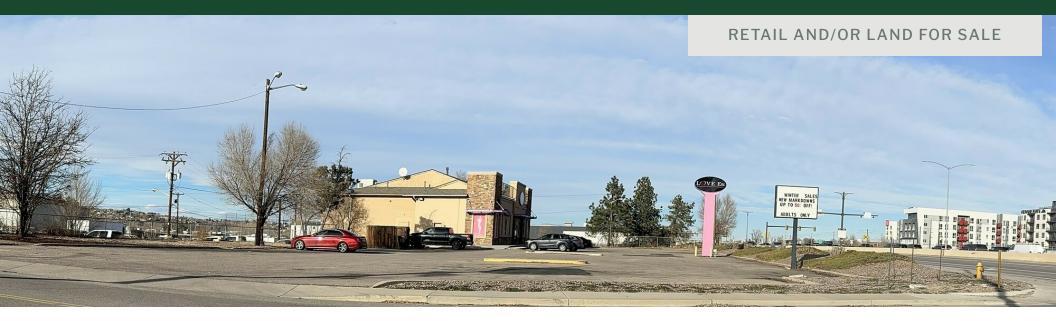

#### **PROPERTY DESCRIPTION**

The subject property has a 4,900 sf retail building with a lease in place through Oct 31, 2027, with options that could be extended until 2042. Available for \$3,500,000

The adjoining 1.17 ac is also available for sale for \$2,500,000

The subject property has a 4,900 sf retail building with a lease in place through Oct 31, 2027, with options that could be extended until 2042. Priced at \$3,500,000

The adjoining 1.17 ac is also available for sale for \$2,500,000

#### **LOCATION DETAILS**

| Market        | Denver                     |
|---------------|----------------------------|
| Sub-Market    | Sheridan                   |
| County        | Arapahoe                   |
| Cross Streets | Santa Fe Dr and Quincy Ave |