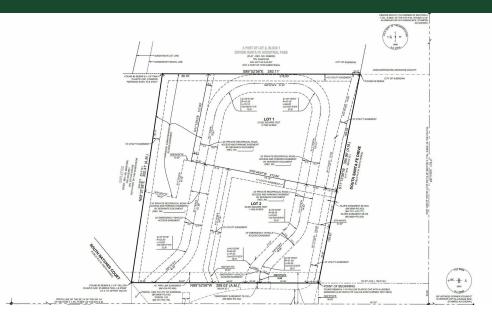

### **BULLETS HEADLINE**

- LOT 2 1.17 acres
- Zoned: BUS-1
- Opportunity Zone
- Can be sold with or separately from adjoinging retail
- Generates \$1,750/mo from a Month-to-Month Tenant
- Excellent Visibility
- Call the Listing Broker to discuss all options