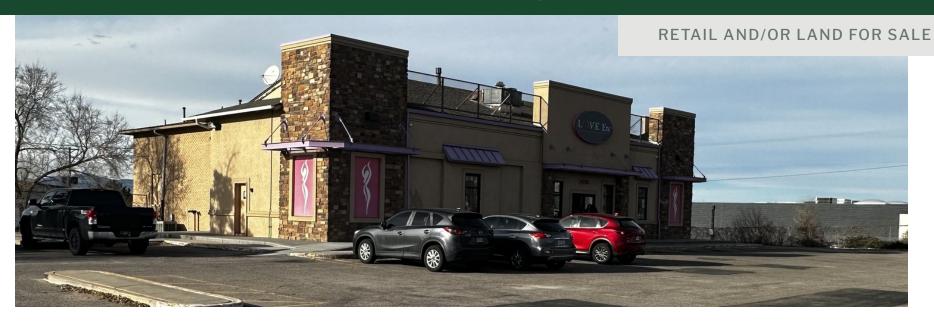

#### **PROPERTY DESCRIPTION**

The subject property has a 4,900 sf retail building with a lease in place through Oct 31, 2027, with options that could be extended until 2042. Available for \$3,500,000

The adjoining 1.17 ac is also available for sale for \$2,500,000

The subject property has a 4,900 sf retail building with a lease in place through Oct 31, 2027, with options that could be extended until 2042. Priced at \$3,500,000

The adjoining 1.17 ac is also available for sale for \$2,500,000

## **OFFERING SUMMARY**

| Sale Price:      | retail: \$3,500,000 - Land: \$2,500,000 |
|------------------|-----------------------------------------|
| Number of Units: | 1                                       |
| Lot Size:        | retail: 0.73 Acres - Land: 1.17ac       |
| Building Size:   | retail: 4,900 SF                        |
| NOI:             | retail: \$226,800                       |
| Cap Rate:        | retail: 6.48%                           |
|                  |                                         |