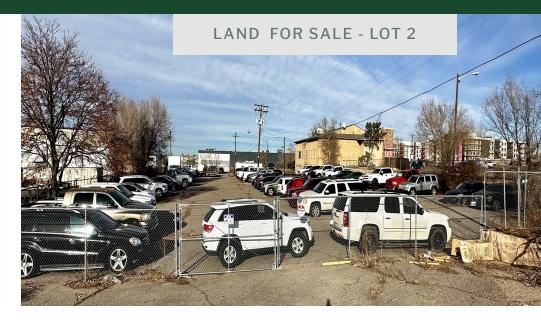

#### **PROPERTY HIGHLIGHTS**

- Stable retail investment
- 10% increase in rates every option period
- The current tenant has been in the property since 2007
- Lot 2 has \$1,750/mo from the m-t-m tenant leasing a portion of the parking lot
- Monument Sign
- Ample Parking
- Excellent Visibility from Santa Fe Drive

### **BULLETS HEADLINE**

- LOT 2 1.17 acres
- Zoned: BUS-1
- Opportunity Zone
- Can be sold with or separately from adjoinging retail
- Generates \$1,750/mo from a Month-to-Month Tenant
- Excellent Visibility
- Call the Listing Broker to discuss all options