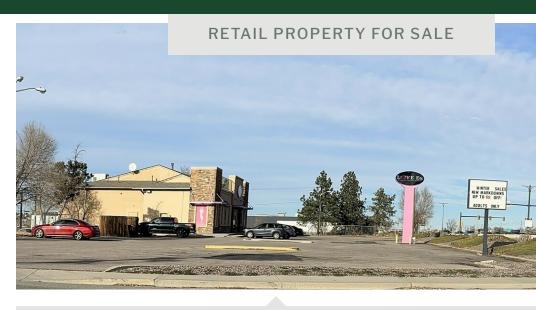

## RETAIL AND/OR LAND FOR SALE

#### **PROPERTY DESCRIPTION**

The subject property has a 4,900 sf retail building with a lease in place through Oct 31, 2027, with options that could be extended until 2042. Available for \$3,500,000

The adjoining 1.17 ac is also available for sale for \$2,500,000

The subject property has a 4,900 sf retail building with a lease in place through Oct 31, 2027, with options that could be extended until 2042. Priced at \$3,500,000

The adjoining 1.17 ac is also available for sale for \$2,500,000