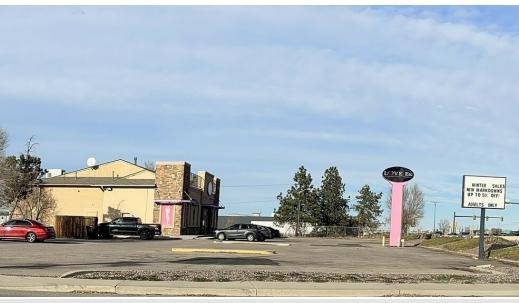

#### **PROPERTY DESCRIPTION**

The subject property has a 4,900 sf retail building with a lease in place through Oct 31, 2027, with options that could be extended until 2042. Available for \$3,500,000

The adjoining 1.17 ac is also available for sale for \$2,500,000

The subject property has a 4,900 sf retail building with a lease in place through Oct 31, 2027, with options that could be extended until 2042. Priced at \$3,500,000

The adjoining 1.17 ac is also available for sale for \$2,500,000