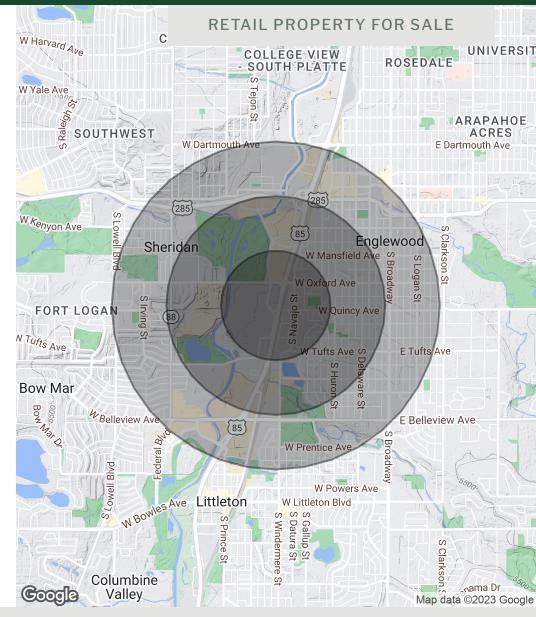

| DEMOGRAPHICS      | 0.5 MILES | 1 MILE   | 1.5 MILES |
|-------------------|-----------|----------|-----------|
| Total Households  | 712       | 3,694    | 13,091    |
| Total Population  | 1,460     | 8,031    | 27,782    |
| Average HH Income | \$74,505  | \$78,164 | \$75,220  |

#### **LOCATION DETAILS**

| Market        | Denver                     |
|---------------|----------------------------|
| Sub-Market    | Sheridan                   |
| County        | Arapahoe                   |
| Cross Streets | Santa Fe Dr and Quincy Ave |