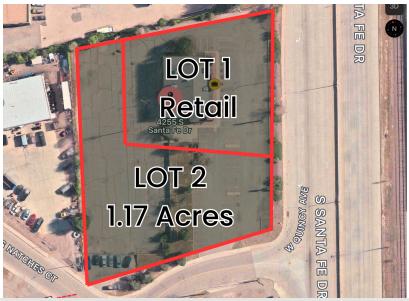

#### **PROPERTY DESCRIPTION**

The subject property has a 4,900 sf retail building with a lease in place through Oct 31, 2027, with options that could be extended until 2042. Available for \$3,500,000

The adjoining 1.17 ac is also available for sale for \$2,500,000

## **OFFERING SUMMARY**

| Sale Price:      | retail: \$3,500,000 - Land: \$2,500,000 |
|------------------|-----------------------------------------|
| Number of Units: | 1                                       |
| Lot Size:        | retail: 0.73 Acres - Land: 1.17ac       |
| Building Size:   | retail: 4,900 SF                        |
| NOI:             | retail: \$226,800                       |
| Cap Rate:        | retail: 6.48%                           |
|                  |                                         |

### **BULLETS HEADLINE**

- LOT 2 1.17 acres
- Zoned: BUS-1
- Opportunity Zone
- Can be sold with or separately from adjoinging retail
- Generates \$1,750/mo from a Month-to-Month Tenant
- Excellent Visibility
- Call the Listing Broker to discuss all options