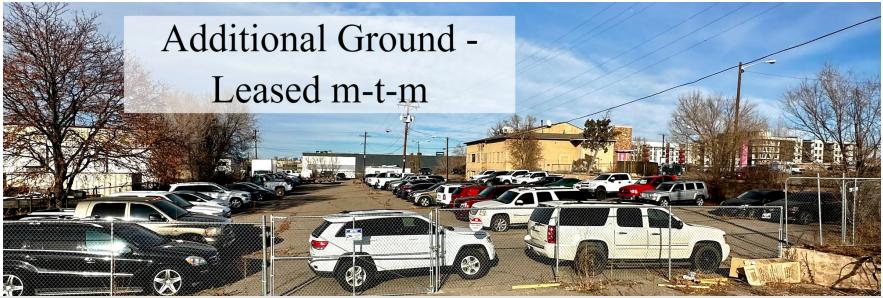

### **BULLETS HEADLINE**

- LOT 2 1.17 acres
- Zoned: BUS-1
- Opportunity Zone
- Can be sold with or separately from adjoinging retail
- Generates \$1,750/mo from a Month-to-Month Tenant
- Excellent Visibility
- Call the Listing Broker to discuss all options

#### **PROPERTY HIGHLIGHTS**

- Stable retail investment
- 10% increase in rates every option period
- The current tenant has been in the property since 2007
- Lot 2 has \$1,750/mo from the m-t-m tenant leasing a portion of the parking lot
- Monument Sign
- Ample Parking
- Excellent Visibility from Santa Fe Drive