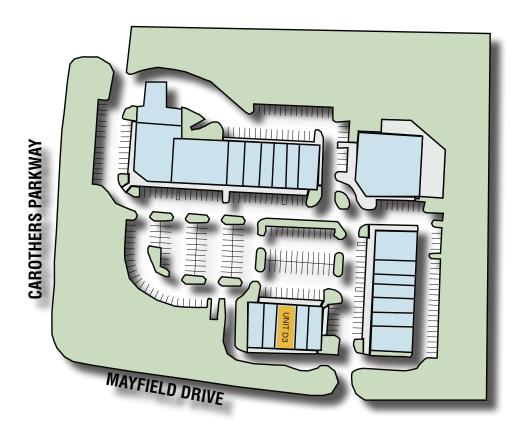

nity center with a mix of local and national tenants
- ± 13.7 million SF of office space in the Cool Springs submarket with more than 70,000 residents within a 5-mile radius
- Traffic count: 19,041 vehicles per day

#### **DEMOGRAPHICS**

|                  | 1-mile    | 3-miles   | 5-miles   |
|------------------|-----------|-----------|-----------|
| Population       | 4,754     | 40,547    | 96,084    |
| Households       | 2,103     | 15,700    | 35,464    |
| Median HH Income | \$105,487 | \$113,698 | \$120,739 |
| Median Age       | 41.3      | 41.0      | 41.4      |



Trey Kirby, CCIM 615 208 9768

Devin McClendon, CCIM, SIOR 615 208 9766 tkirby@nainashville.com dmcclendon@nainashville.com

# $\begin{array}{c} \pm \ 2,\!070 \ SF \\ \text{Retail Space} \end{array}$

### SITE PLAN







### **FLOOR PLAN**



Trey Kirby, CCIM 615 208 9768

Devin McClendon, CCIM, SIOR 615 208 9766 tkirby@nainashville.com dmcclendon@nainashville.com