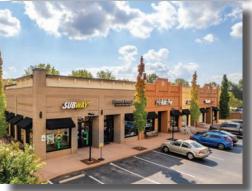

## 330 Mayfield Drive, Franklin Tennessee 37067

### PROPERTY HIGHLIGHTS

- Unit D-3: 2,070 SF In-line retail space
- Immediate availability
- Currently built-out as a pet store
- Carothers Corner is a Cool Springs area visible community center with a mix of local and national tenants
- ± 13.7 million SF of office space in the Cool Springs submarket with more than 70,000 residents within a 5-mile radius
- Traffic count: 19,041 vehicles per day

### SITE PLAN