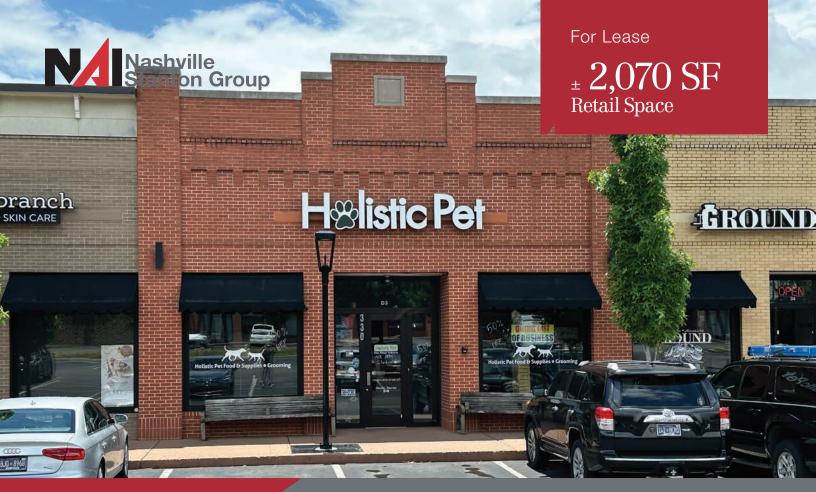

## 330 Mayfield Drive, Franklin Tennessee 37067

### PROPERTY HIGHLIGHTS

- Unit D-3: 2,070 SF In-line retail space
- Immediate availability
- Currently built-out as a pet store
- Carothers Corner is a Cool Springs area visible community center with a mix of local and national tenants
- ± 13.7 million SF of office space in the Cool Springs submarket with more than 70,000 residents within a 5-mile radius
- Traffic count: 19,041 vehicles per day

# $\begin{array}{c} \pm \ 2,\!070 \ SF \\ \text{Retail Space} \end{array}$