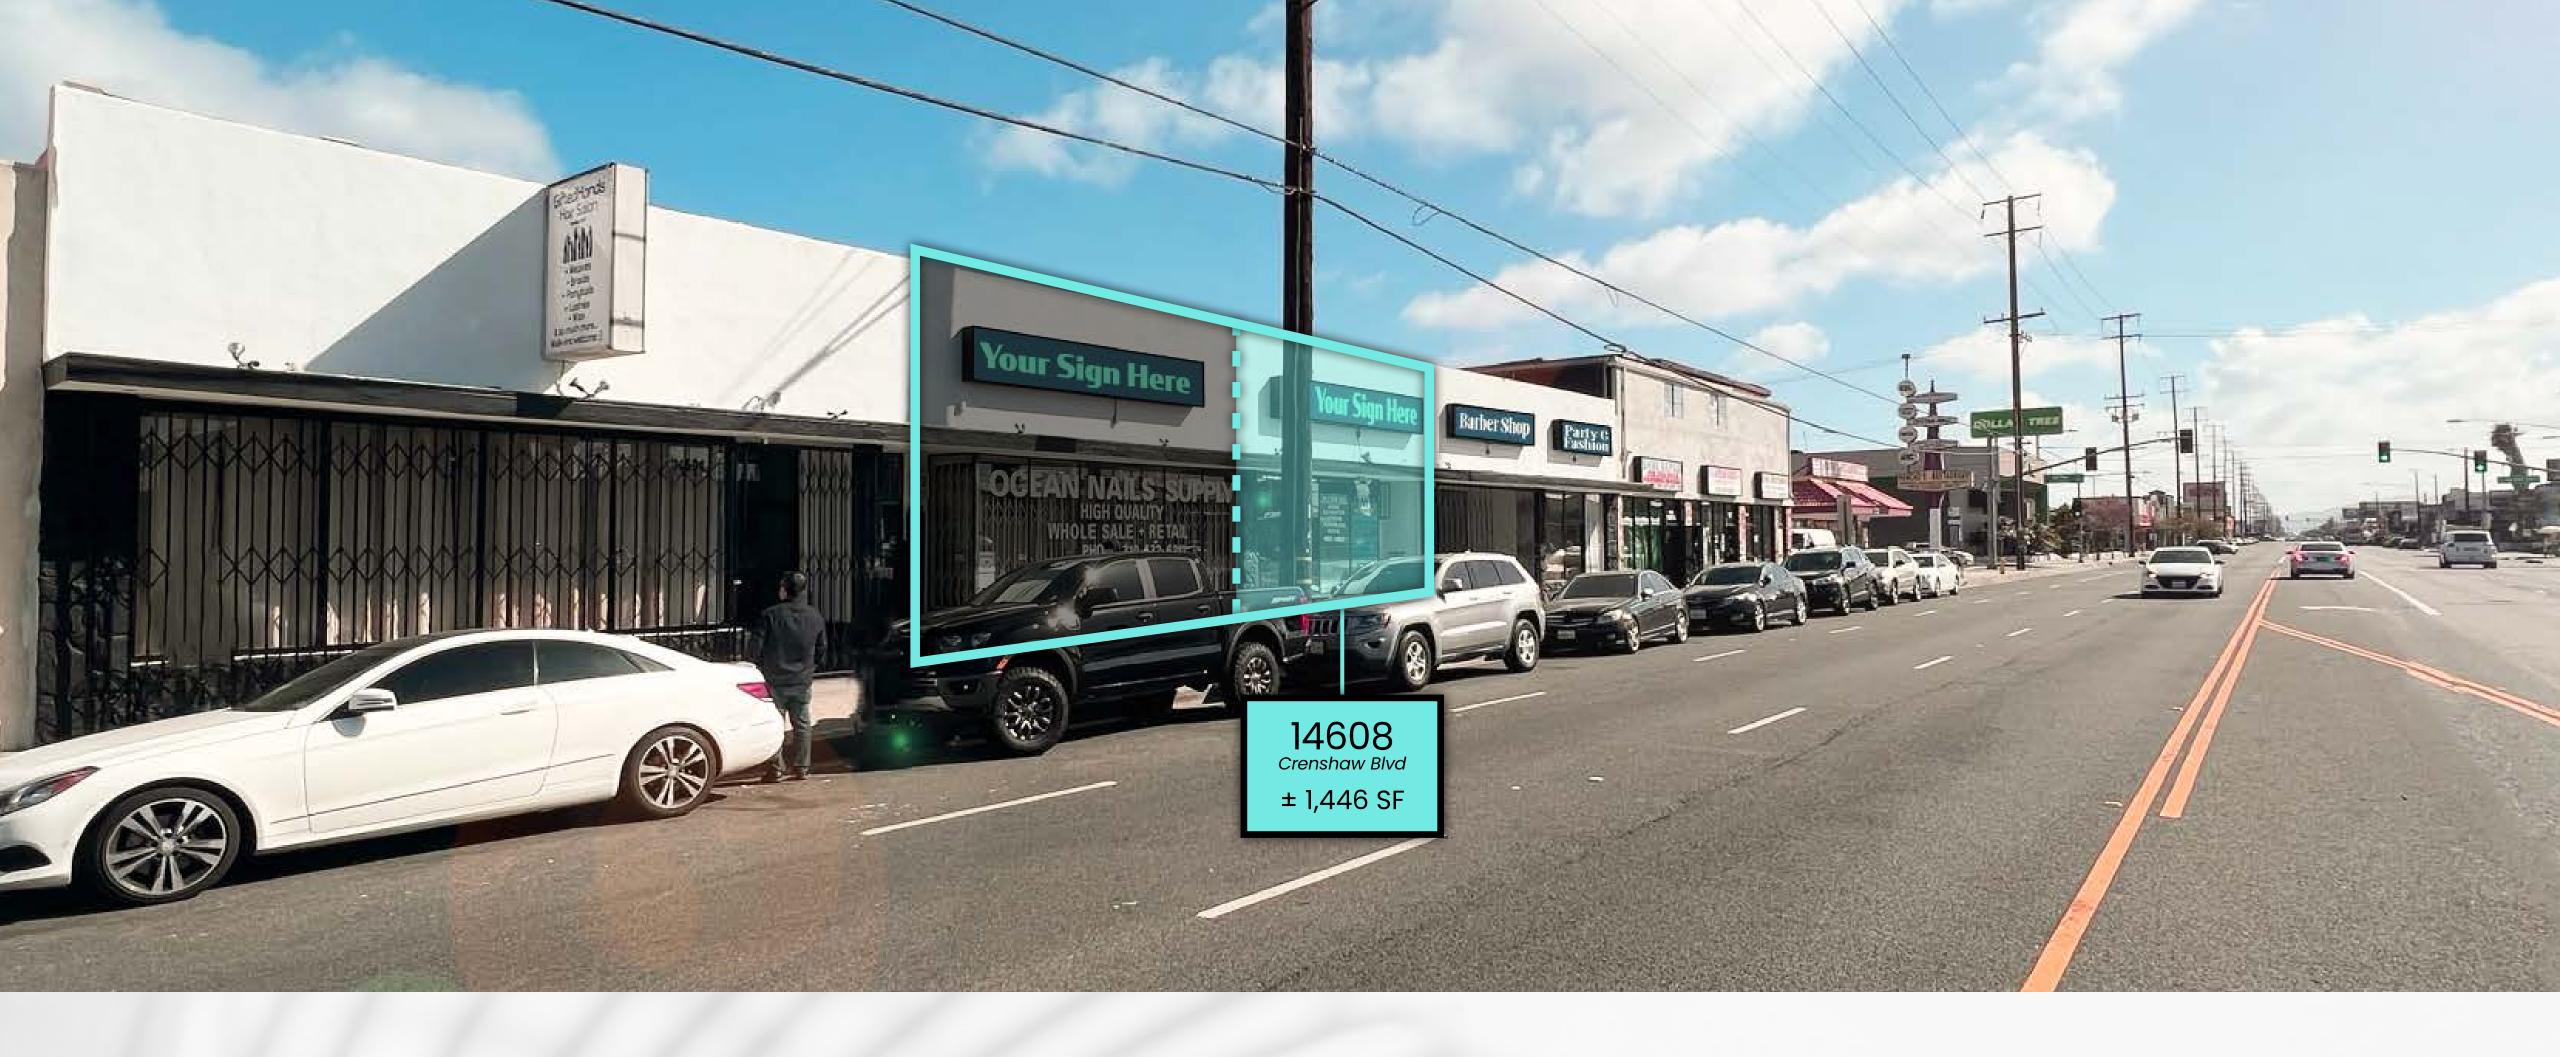

± 1,446 SF Retail/Office Space Available

14608 Crenshaw Blvd, Gardena, CA

- Formerly an Insurance Agency & Tax Service Office
- 20' Frontage on Crenshaw Blvd.
- Built-In Cubicles (53" High Wall)
- Restroom
- Individual spaces can be combined for a total of ± 3,356 SF