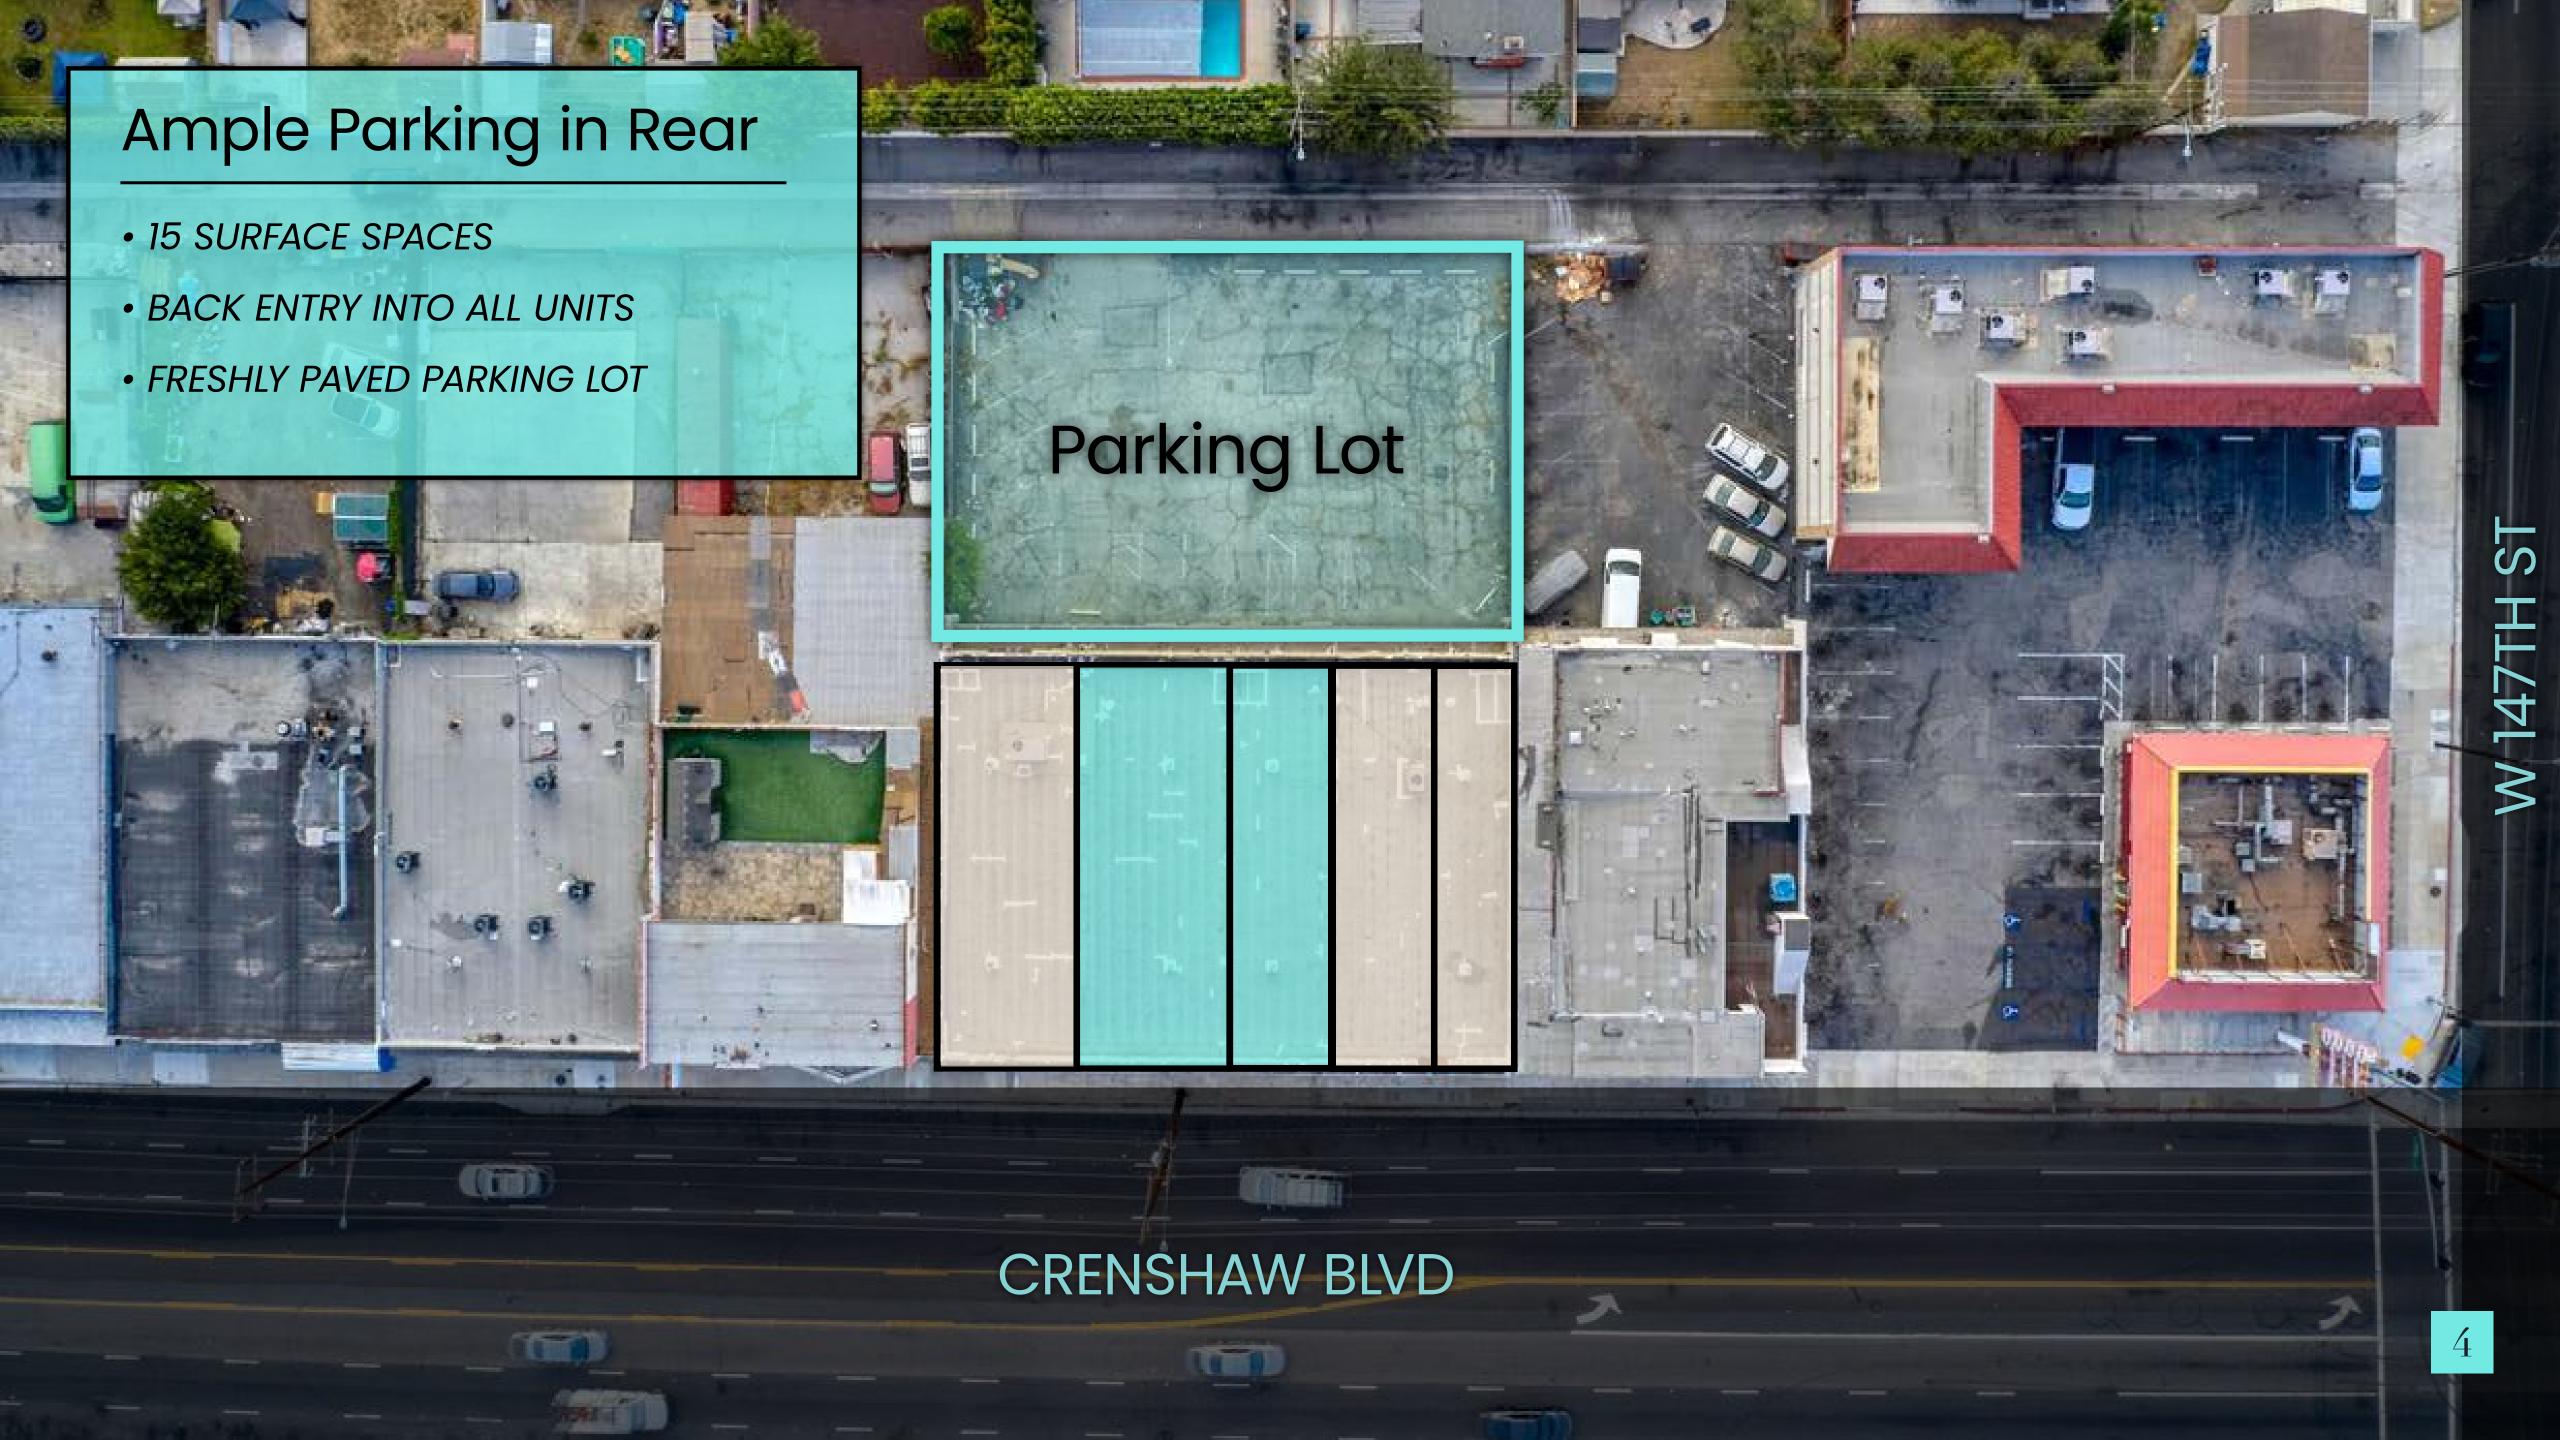

## **Site Plan**

Available

Leased

\* Available Spaces can be combined for a total of ± 3,356 SF

Crenshaw Boulevard

| APN          | ZONING | GLA   | LOT SIZE | YEAR BUILT | NO. OF STORIES | NO. OF BUILDINGS | PARKING SPACES |
|--------------|--------|-------|----------|------------|----------------|------------------|----------------|
| 4064-012-026 | GAC3   | 7,800 | 15,682   | 1955       | 1              | 1                | 15             |