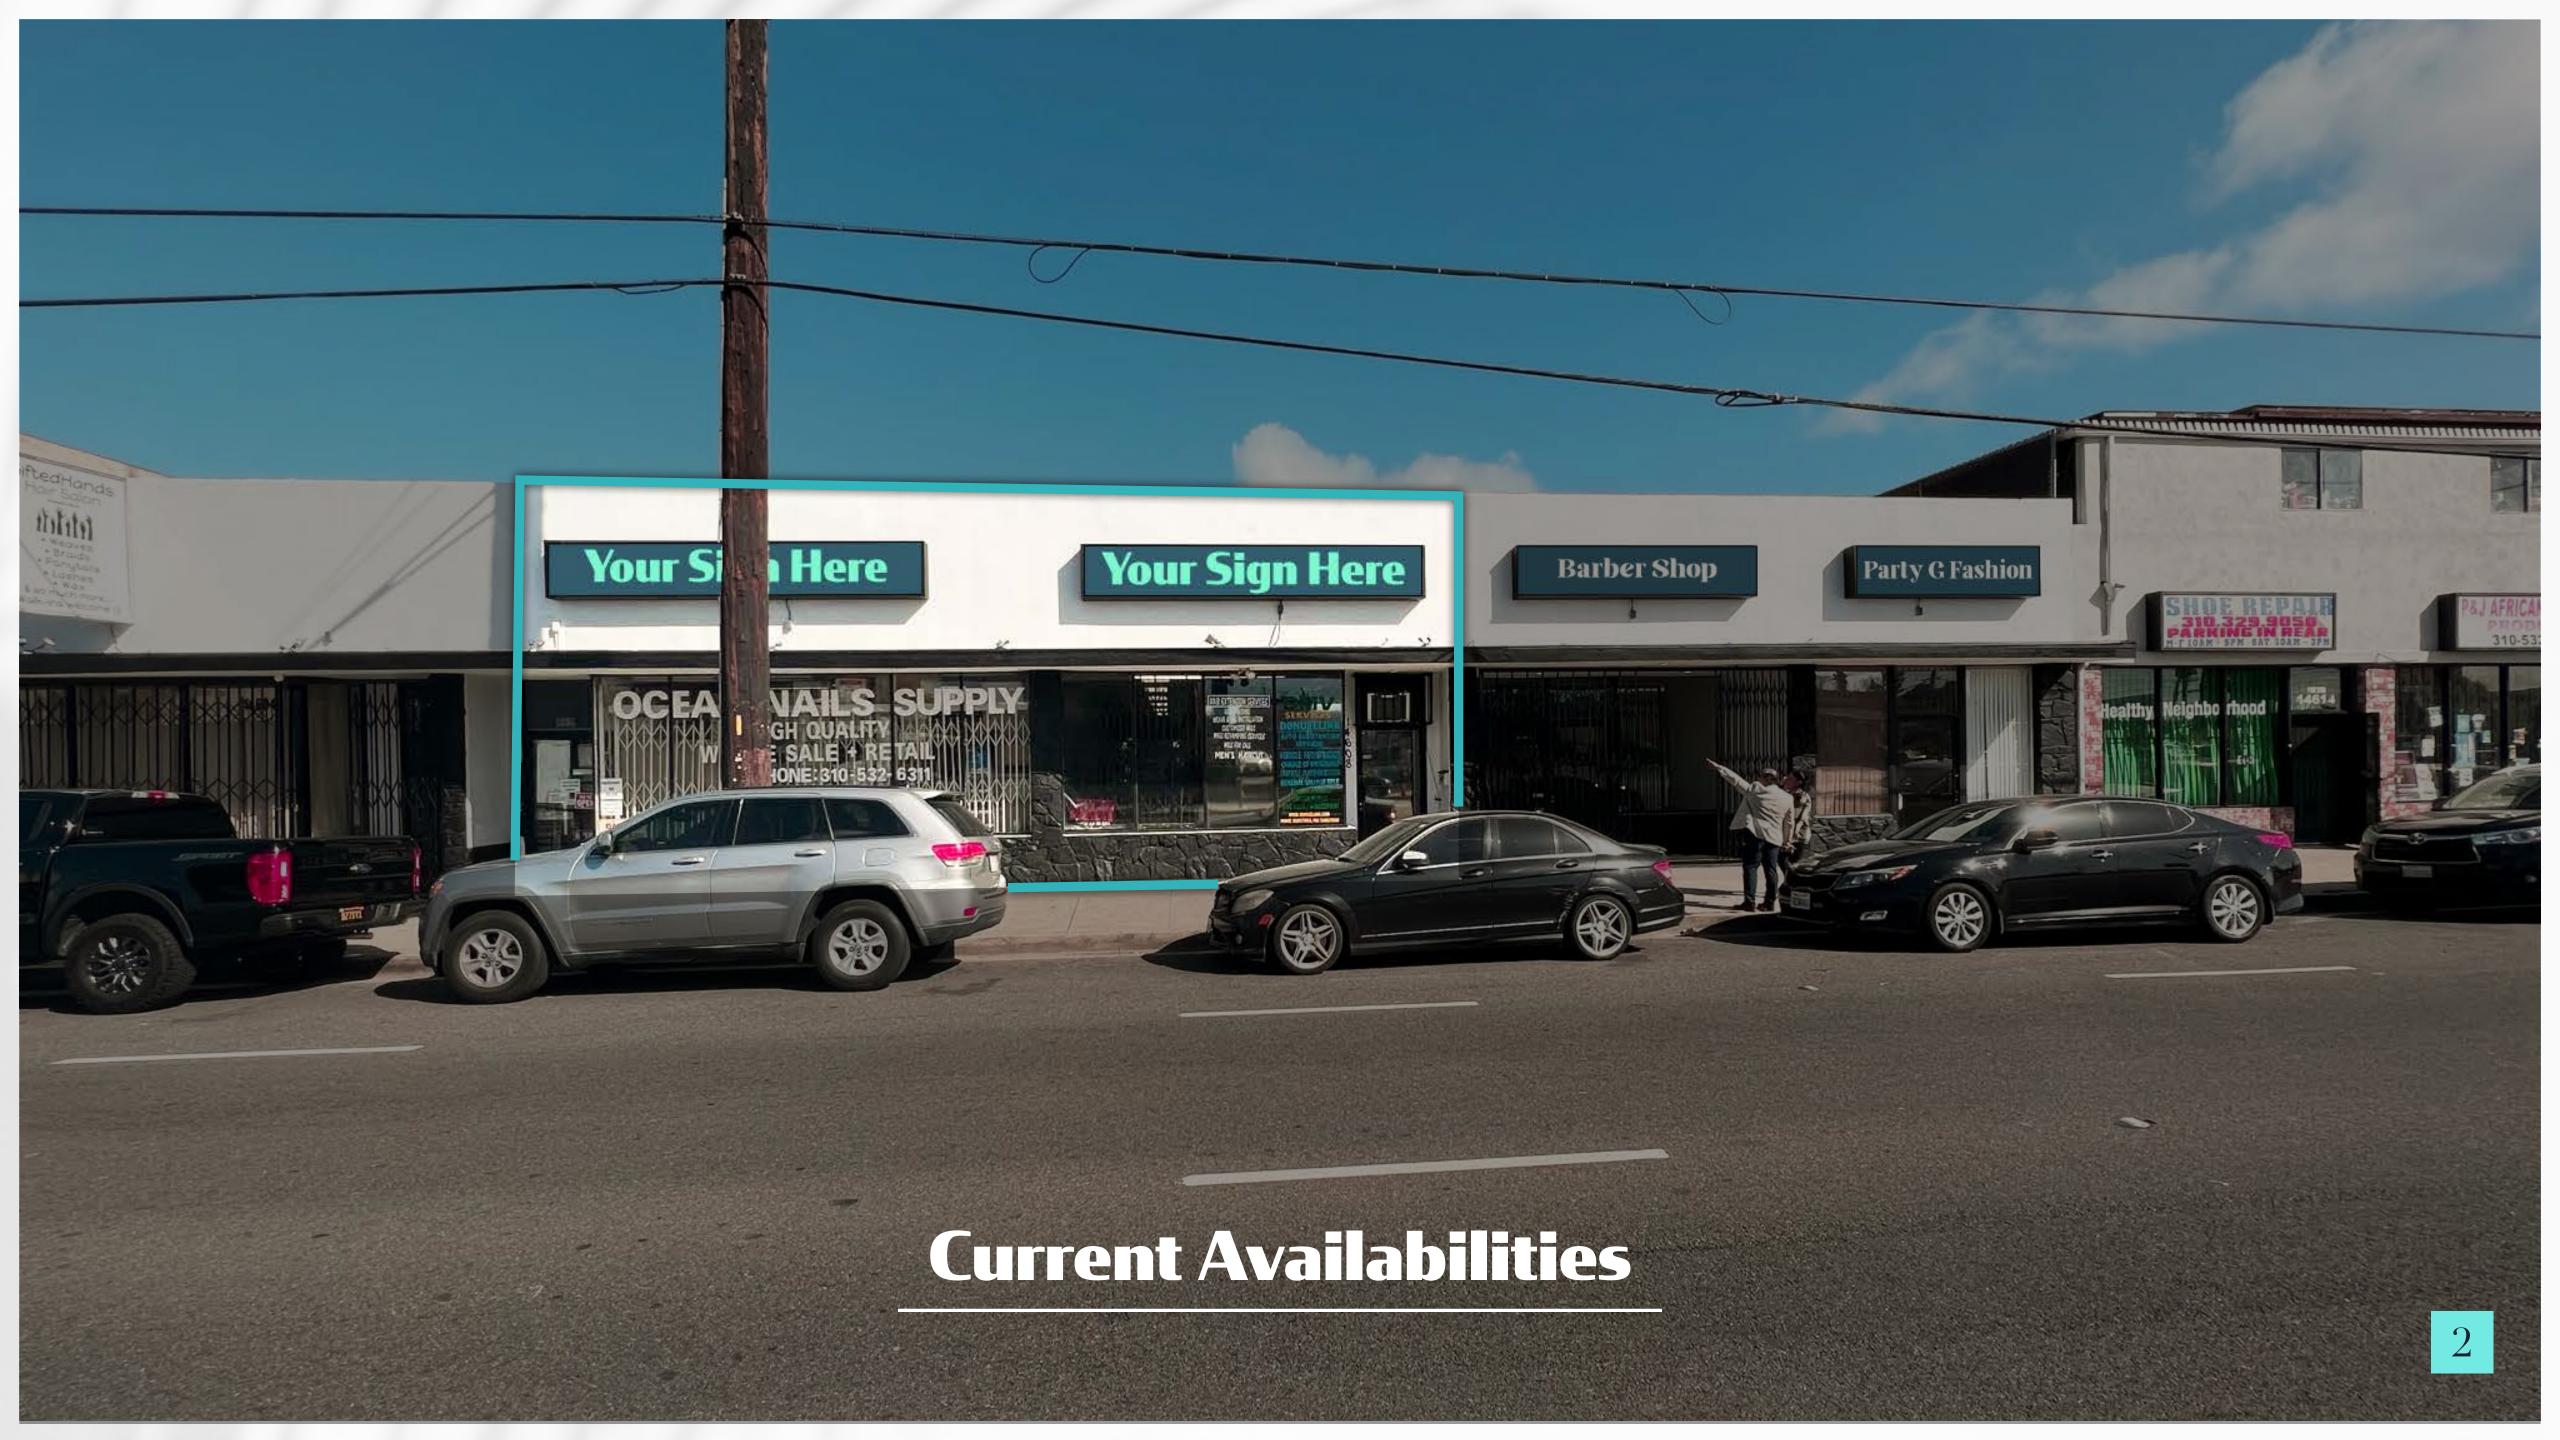

± 1,910 SF Retail/Office Space Available

14606 Crenshaw Blvd, Gardena, CA

- Formerly a Nail Supply & Salon
- 16' Frontage on Crenshaw Blvd.
- Restroom
- Individual spaces can be combined for a total of ± 3,356 SF

± 1,446 SF Retail/Office Space Available

14608 Crenshaw Blvd, Gardena, CA

- Formerly an Insurance Agency & Tax Service Office
- 20' Frontage on Crenshaw Blvd.
- Built-In Cubicles (53" High Wall)
- Restroom
- Individual spaces can be combined for a total of ± 3,356 SF