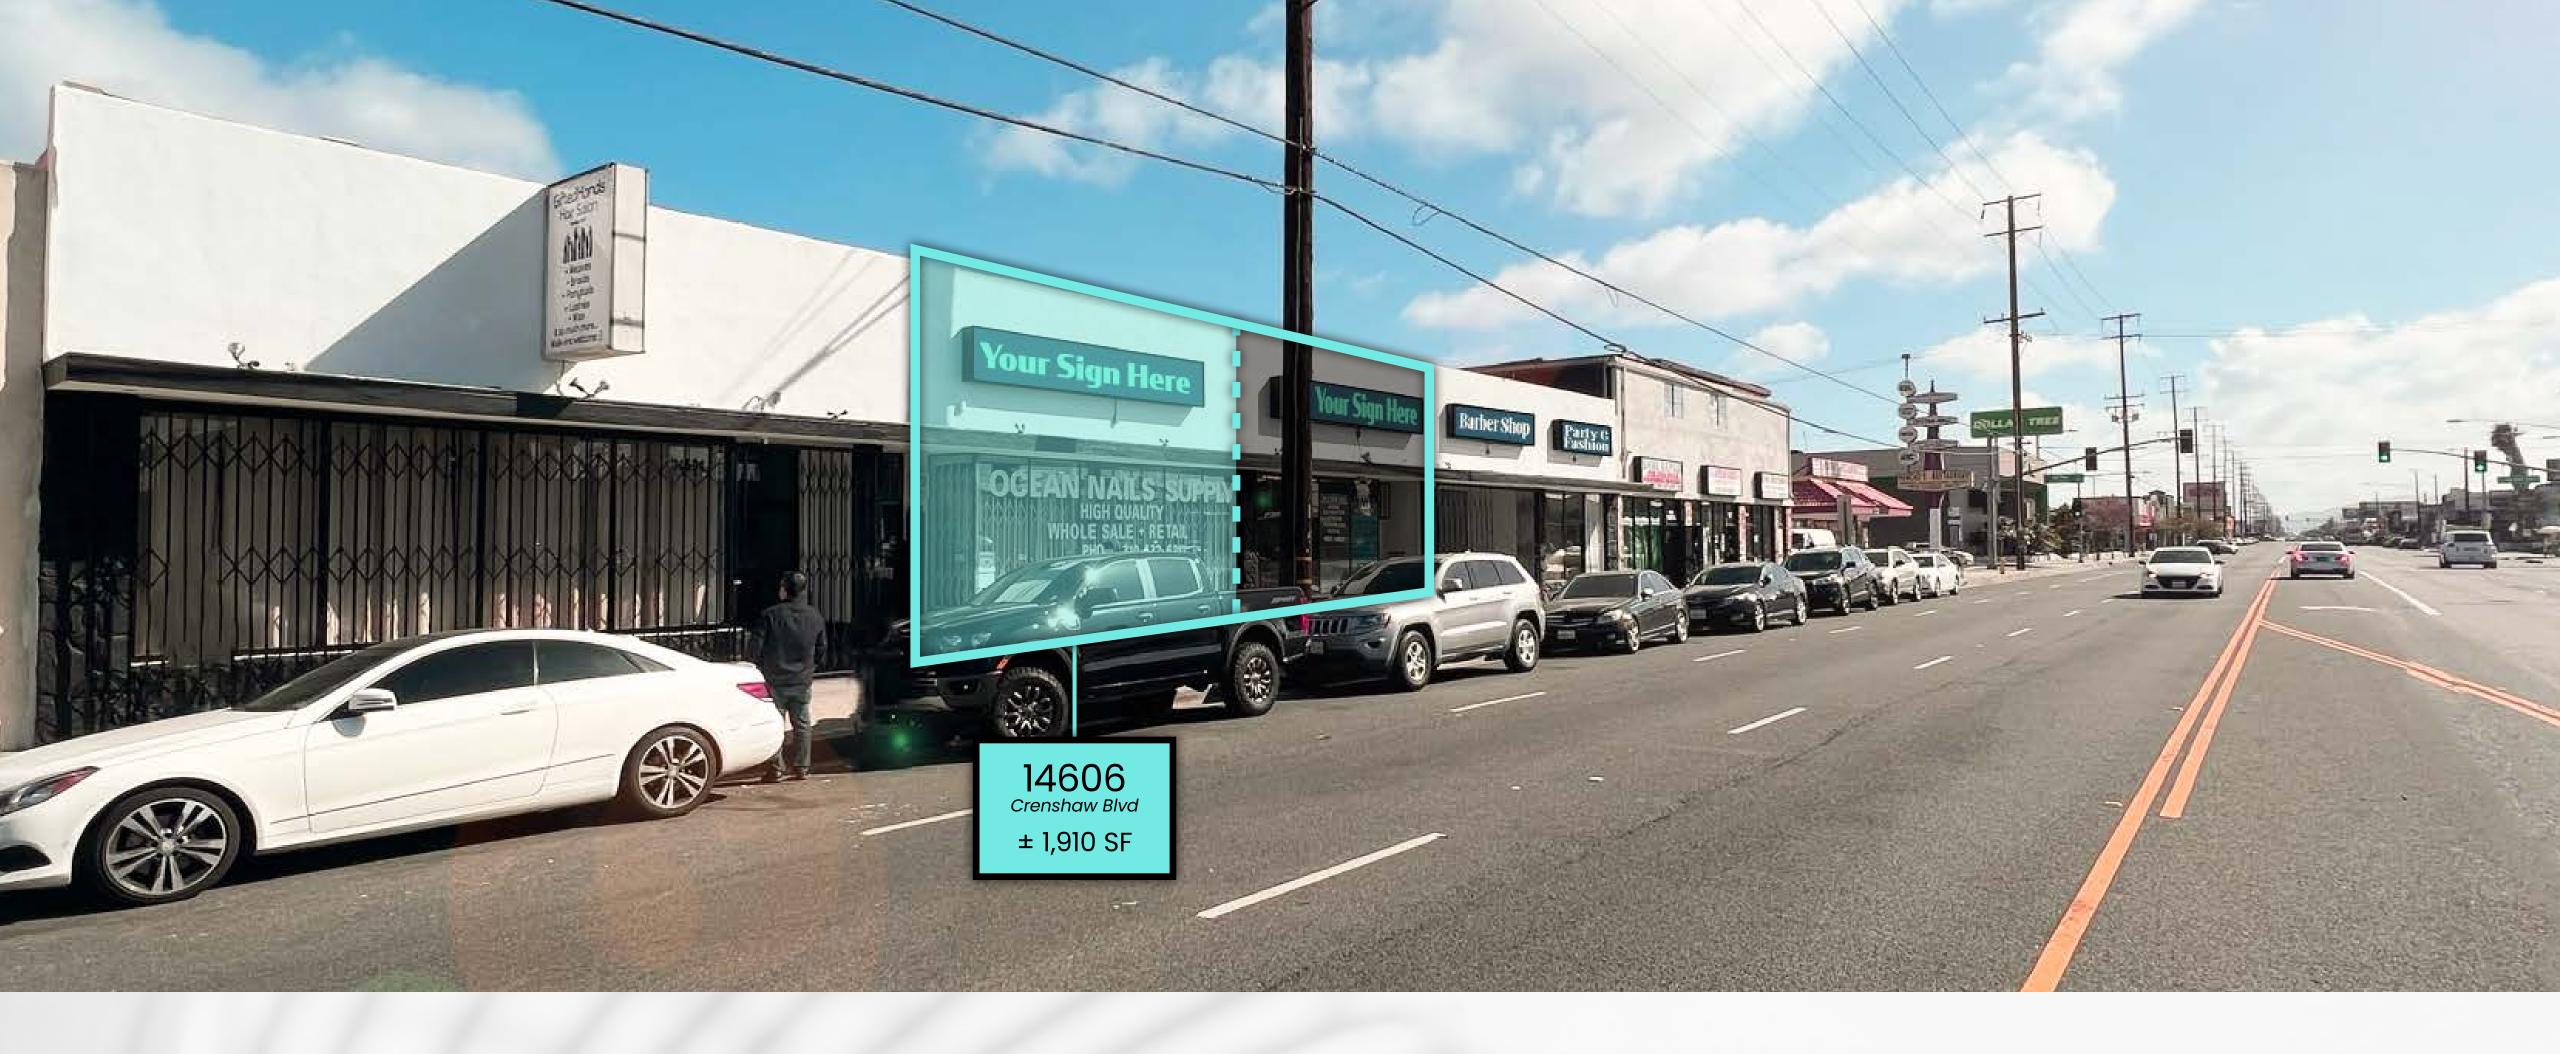

± 1,910 SF Retail/Office Space Available

14606 Crenshaw Blvd, Gardena, CA

- Formerly a Nail Supply & Salon
- 16' Frontage on Crenshaw Blvd.
- Restroom
- Individual spaces can be combined for a total of ± 3,356 SF