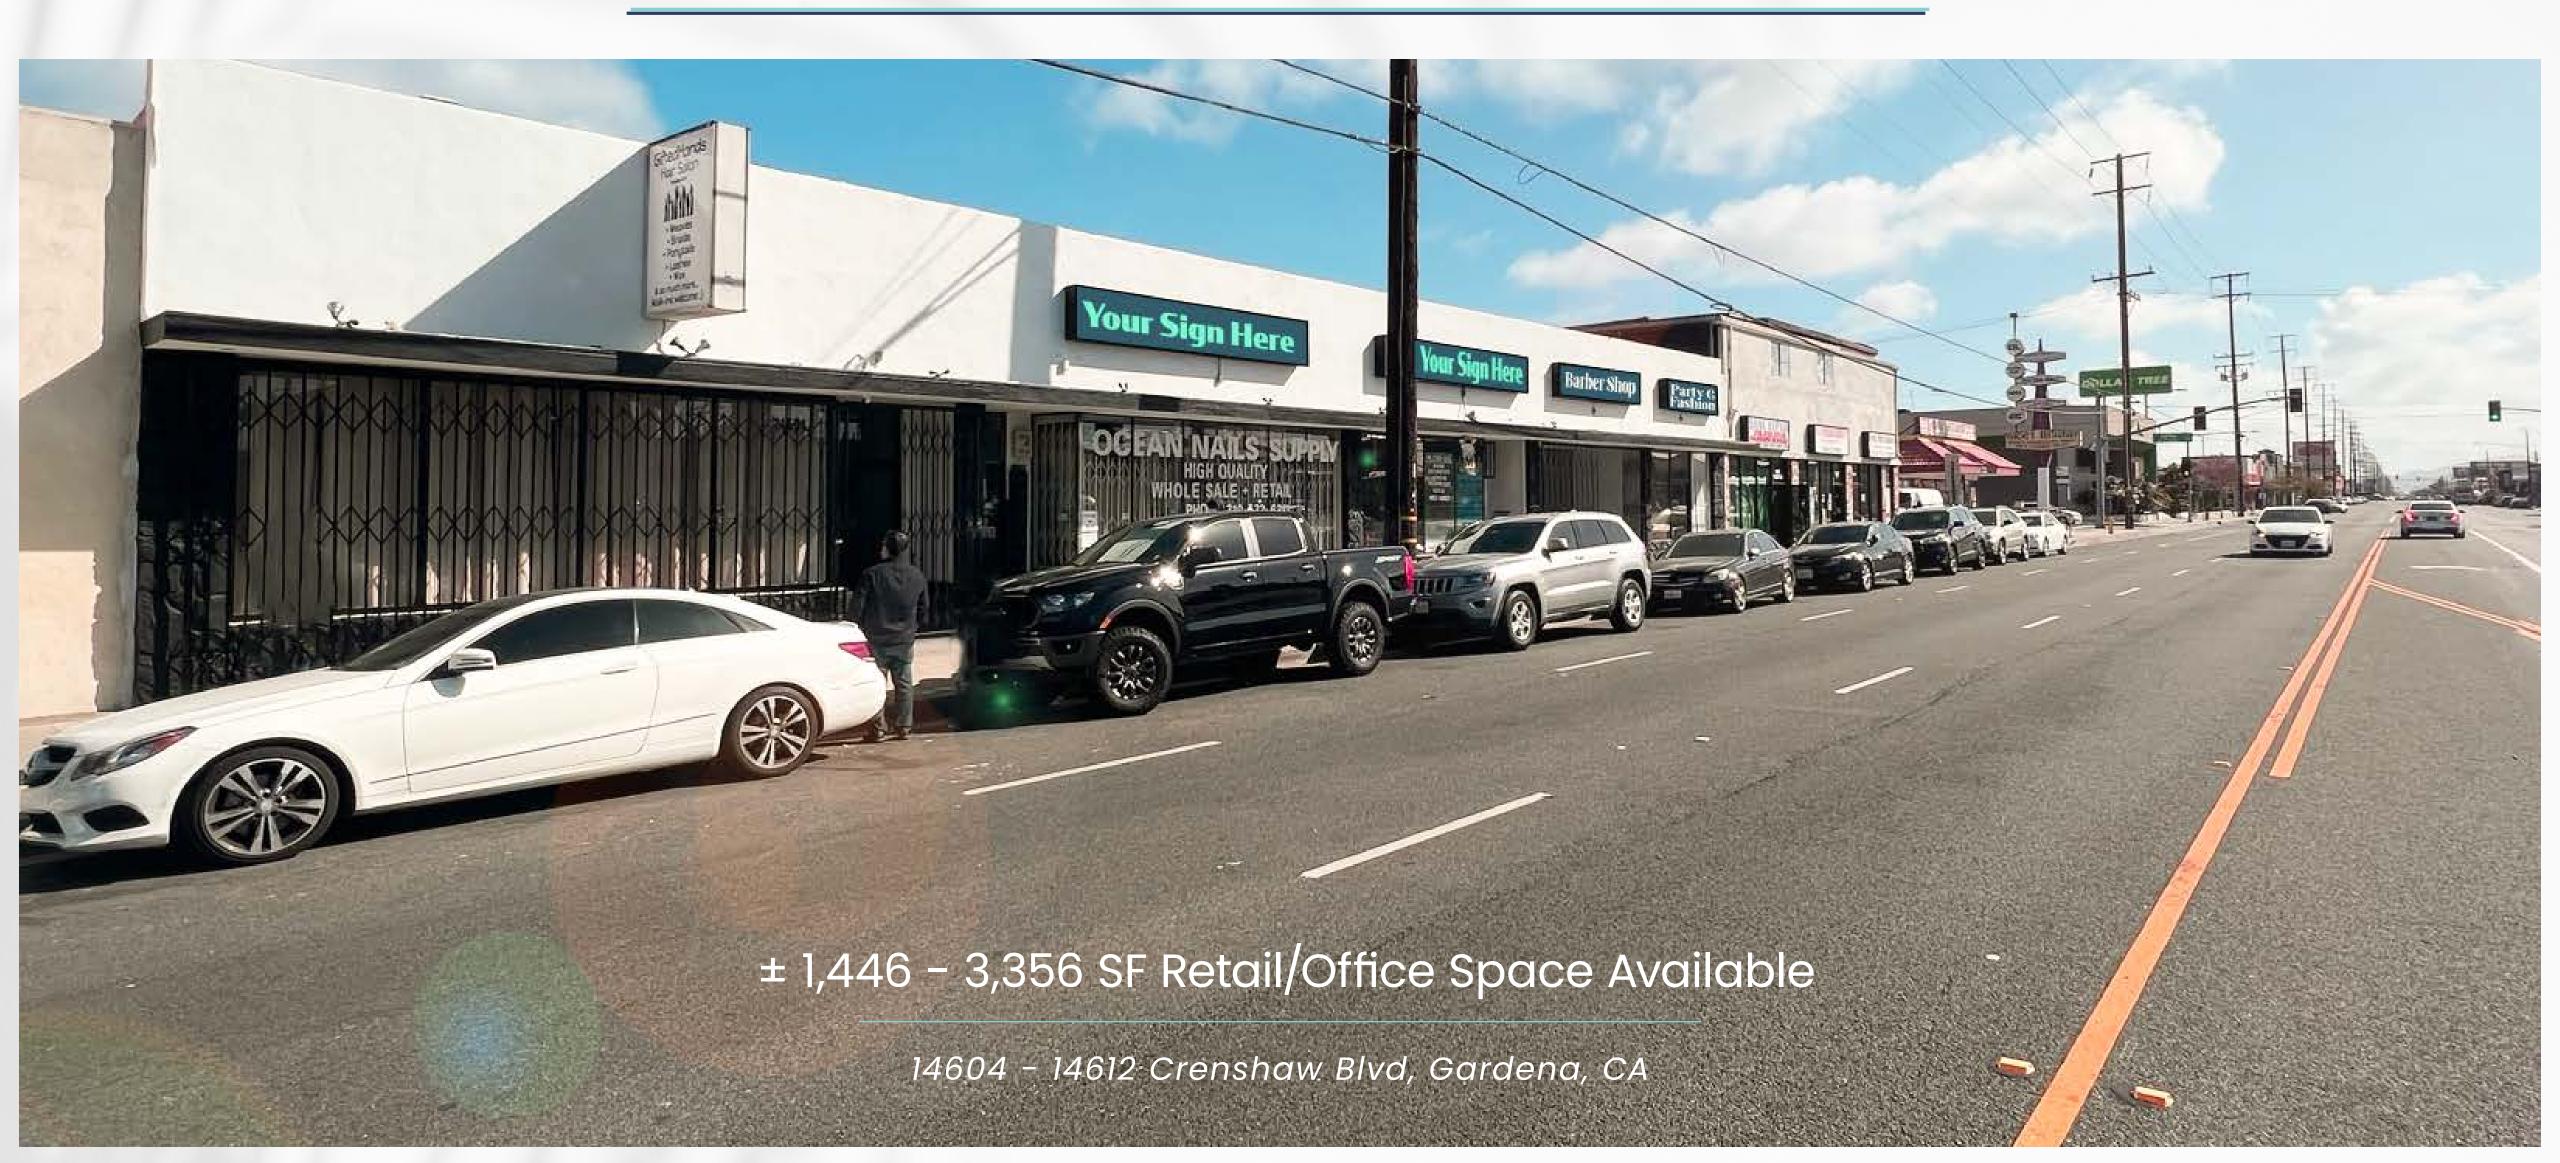

± 1,910 SF Retail/Office Space Available

14606 Crenshaw Blvd, Gardena, CA

- Formerly a Nail Supply & Salon
- 16' Frontage on Crenshaw Blvd.
- Restroom
- Individual spaces can be combined for a total of ± 3,356 SF

± 1,446 SF Retail/Office Space Available

14608 Crenshaw Blvd, Gardena, CA

- Formerly an Insurance Agency & Tax Service Office
- 20' Frontage on Crenshaw Blvd.
- Built-In Cubicles (53" High Wall)
- Restroom
- Individual spaces can be combined for a total of ± 3,356 SF