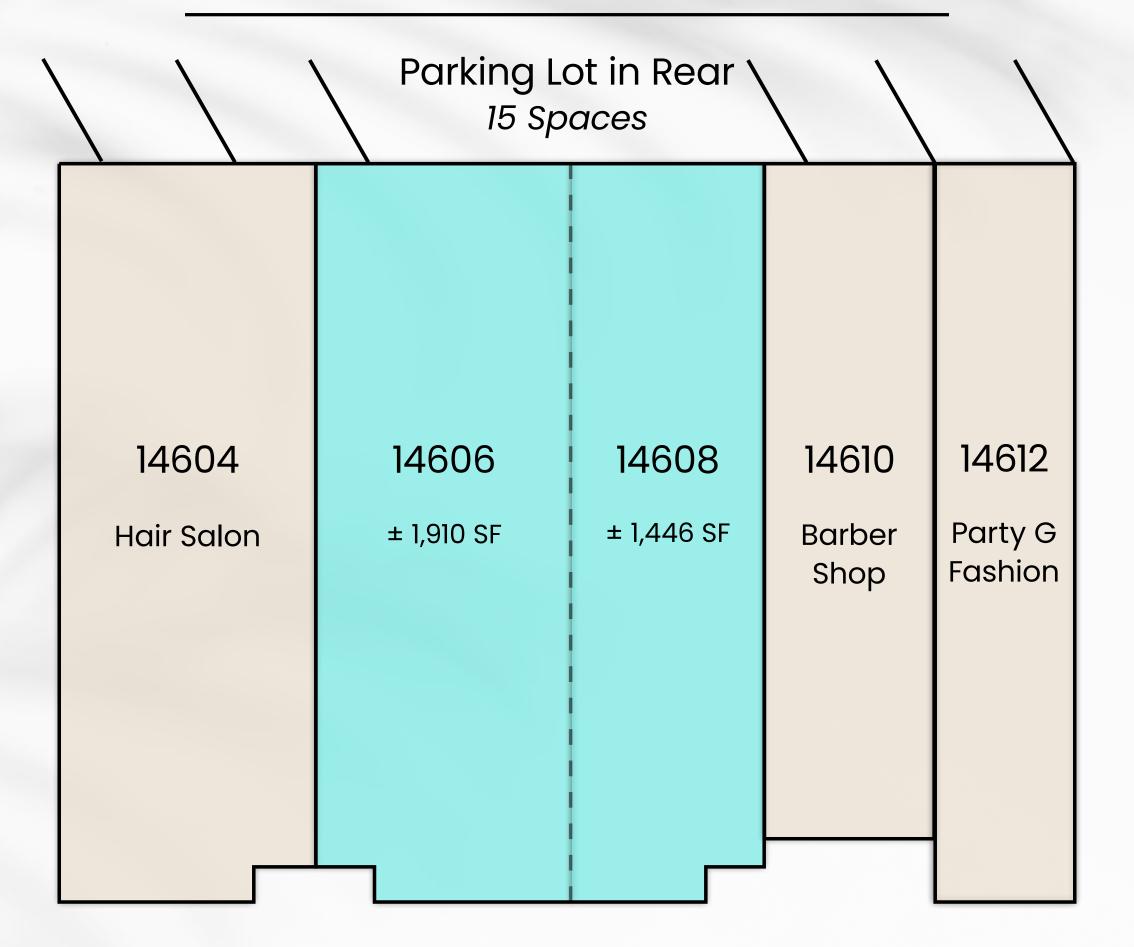

## **Site Plan**

Available

Leased

\* Available Spaces can be combined for a total of ± 3,356 SF

Crenshaw Boulevard

| APN          | ZONING | GLA   | LOT SIZE | YEAR BUILT | NO. OF STORIES | NO. OF BUILDINGS | PARKING SPACES |
|--------------|--------|-------|----------|------------|----------------|------------------|----------------|
| 4064-012-026 | GAC3   | 7,800 | 15,682   | 1955       | 1              | 1                | 15             |

± 1,910 SF Retail/Office Space Available

14606 Crenshaw Blvd, Gardena, CA

- Formerly a Nail Supply & Salon
- 16' Frontage on Crenshaw Blvd.
- Restroom
- Individual spaces can be combined for a total of ± 3,356 SF

± 1,446 SF Retail/Office Space Available

14608 Crenshaw Blvd, Gardena, CA

- Formerly an Insurance Agency & Tax Service Office
- 20' Frontage on Crenshaw Blvd.
- Built-In Cubicles (53" High Wall)
- Restroom
- Individual spaces can be combined for a total of ± 3,356 SF