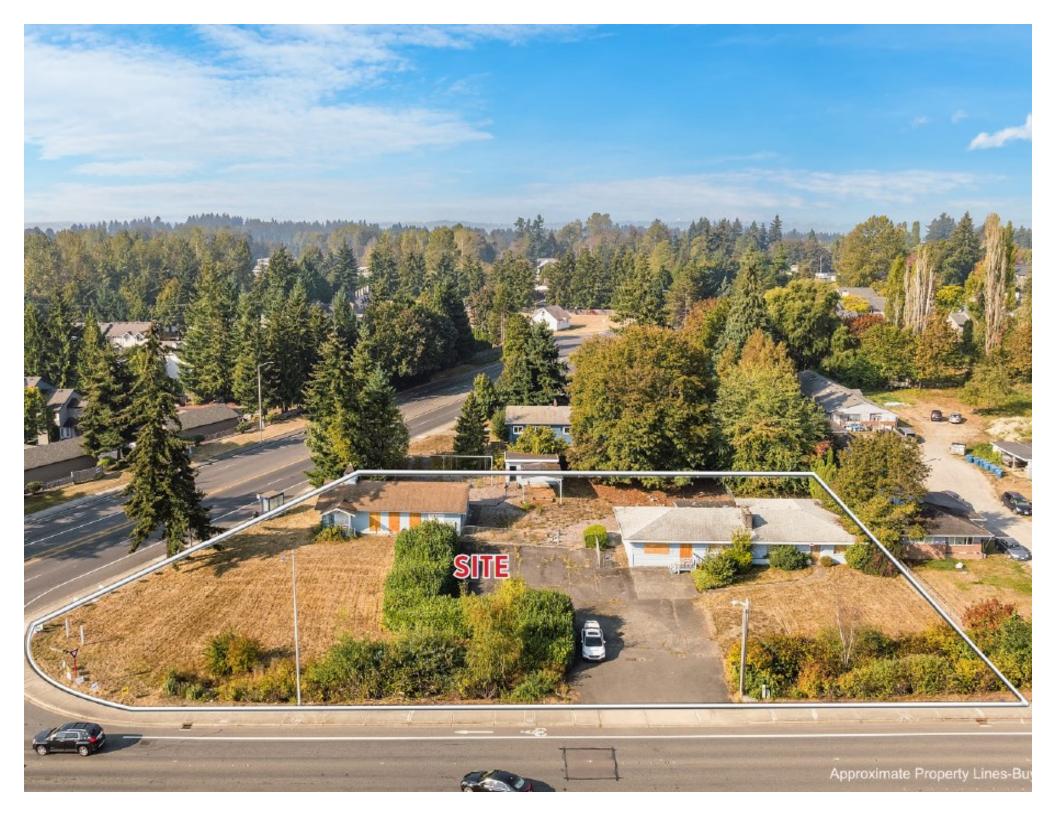

## \$1,999,999 | 41,129 SF LOT | \$48.63 / SF

Ayers Commercial Group is pleased to present the opportunity to purchase as 41,129 SF corner lot, located at the signalized intersection of SE Kent Kangley Rd (Hwy 516) and 116th Ave SE in Kent. With over 30,000 daily traffic count, and located across the street from Starbucks, Sonic, and 7-Eleven, this site boasts exceptional visibility. Existing daycare buildings are tear-down.