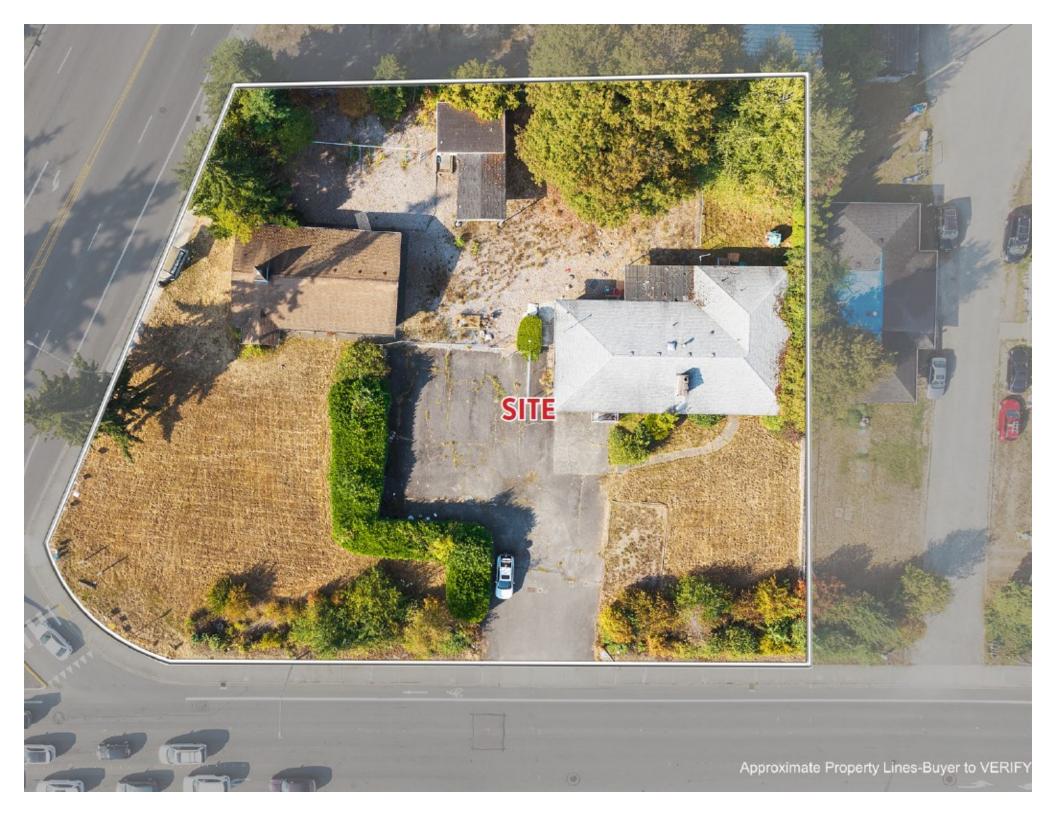

## \$1,999,999 | 41,129 SF LOT | \$48.63 / SF

Ayers Commercial Group is pleased to present the opportunity to purchase as 41,129 SF corner lot, located at the signalized intersection of SE Kent Kangley Rd (Hwy 516) and 116th Ave SE in Kent. With over 30,000 daily traffic count, and located across the street from Starbucks, Sonic, and 7-Eleven, this site boasts exceptional visibility. Existing daycare buildings are tear-down.