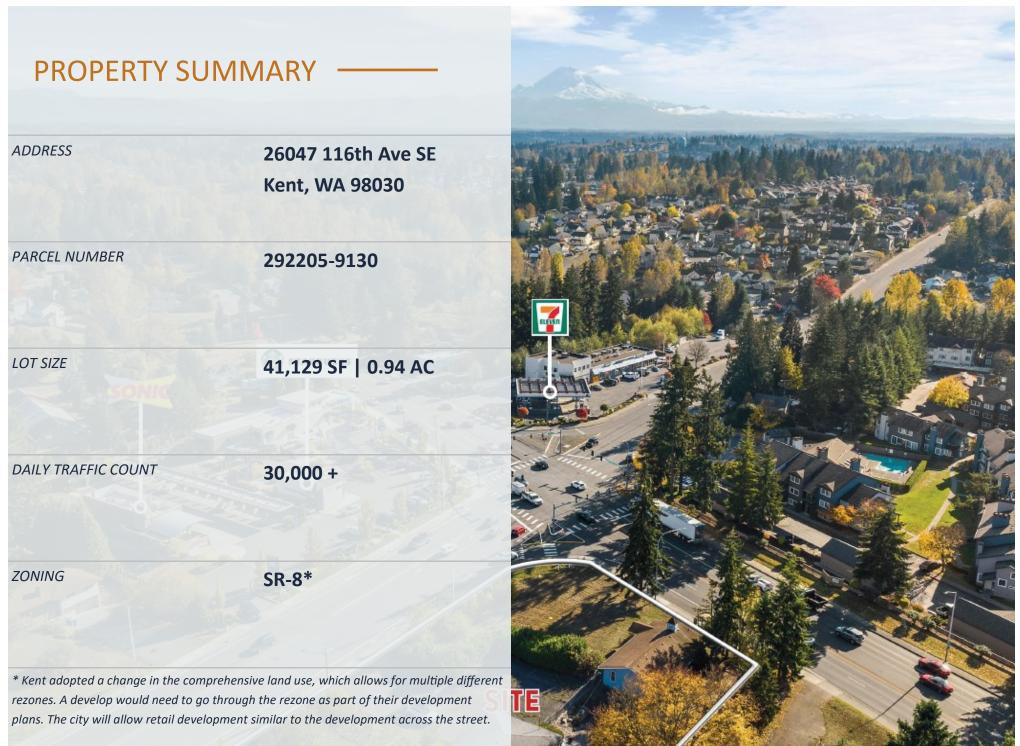

## \$1,999,999 | 41,129 SF LOT | \$48.63 / SF

Ayers Commercial Group is pleased to present the opportunity to purchase as 41,129 SF corner lot, located at the signalized intersection of SE Kent Kangley Rd (Hwy 516) and 116th Ave SE in Kent. With over 30,000 daily traffic count, and located across the street from Starbucks, Sonic, and 7-Eleven, this site boasts exceptional visibility. Existing daycare buildings are tear-down.