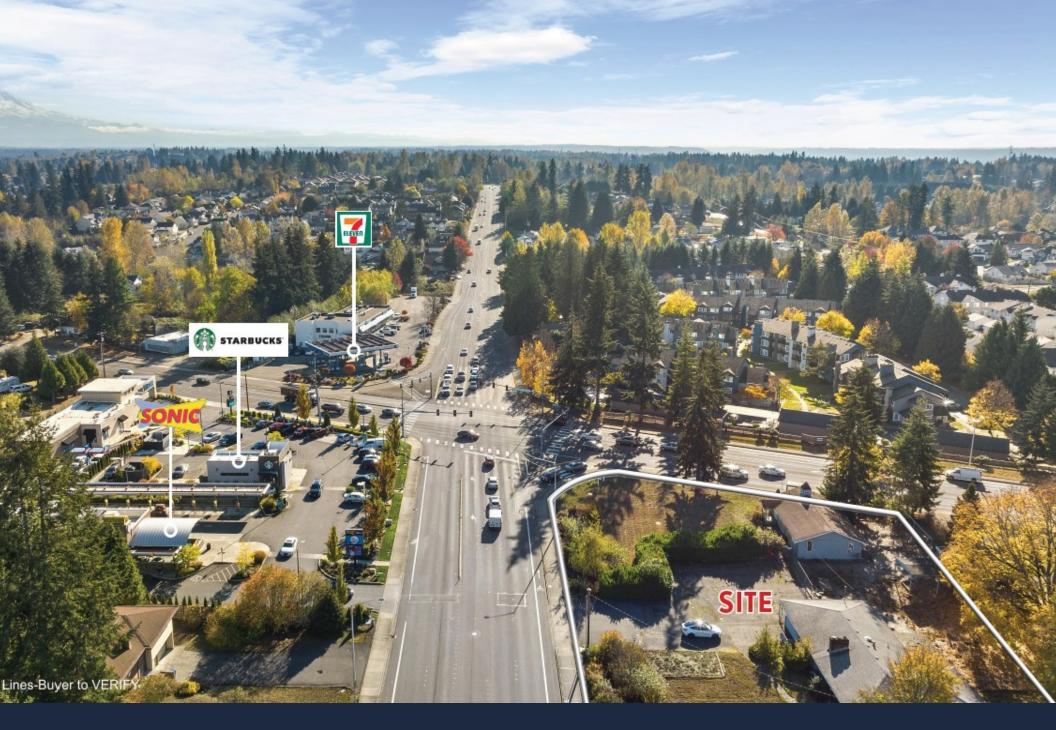

## \$1,999,999 | 41,129 SF LOT | \$48.63 / SF

Ayers Commercial Group is pleased to present the opportunity to purchase as 41,129 SF corner lot, located at the signalized intersection of SE Kent Kangley Rd (Hwy 516) and 116th Ave SE in Kent. With over 30,000 daily traffic count, and located across the street from Starbucks, Sonic, and 7-Eleven, this site boasts exceptional visibility. Existing daycare buildings are tear-down.