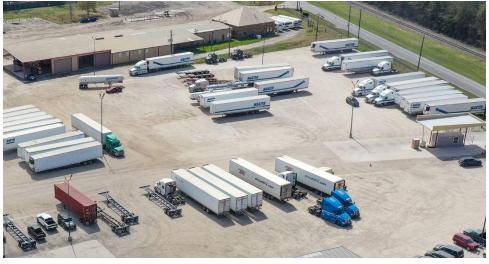

## Houston, Texas Fleet Yard

11900 Hirsch Rd, Houston, TX 77050

Located just off I-69 and US 59 and minutes from Beltway 8, this 12-acre outpost with 450 parking spaces provides convenient connections to major industrial areas and the Port of Houston. Its proximity to the Beltway 8 loop provides drivers with a wider range of access routes, ensuring smooth freight movement throughout the greater Houston region.

## **Yard Features and Amenities**

Gravel surface

**LED** lighting

Barbed wire fencing

Dolly pads

Automated gates

Portable restrooms

Inspections