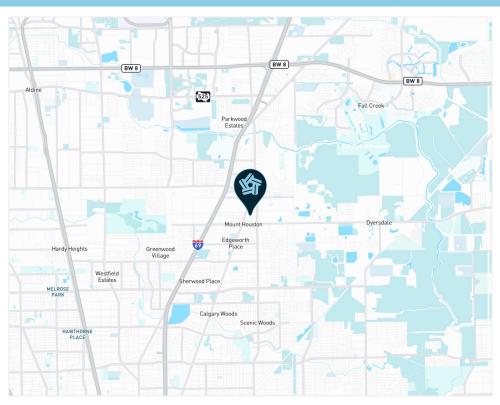

## Houston, Texas Fleet Yard

11900 Hirsch Rd, Houston, TX 77050

Located just off I-69 and US 59 and minutes from Beltway 8, this 12-acre outpost with 450 parking spaces provides convenient connections to major industrial areas and the Port of Houston. Its proximity to the Beltway 8 loop provides drivers with a wider range of access routes, ensuring smooth freight movement throughout the greater Houston region.