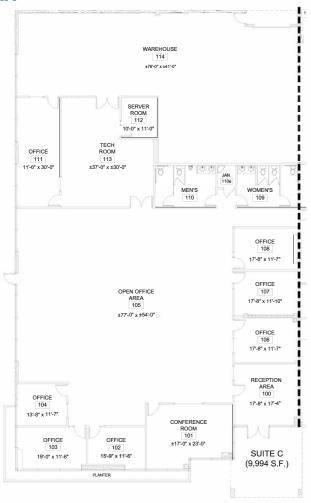

# **FLOOR PLAN**

### **PROJECT FEATURES**

- 75% Office
- 7 Private Offices with Large Open Office Area
- Reception Area, Conference Room, Tech Room with Server Room
- High Image Corporate Park
- 4:1,000 Car Parking
- Extensive Glass and Natural Light
- One (1) Grade Level Door
- Award-Winning Architecture
- Direct Access to Restaurants/Shopping
- People-Oriented Environment
- Expansion Flexibility
- Minutes to San Diego (405), Garden Grove (22), and San Gabriel Freeways
- See Reverse for Aerial & Space Plan