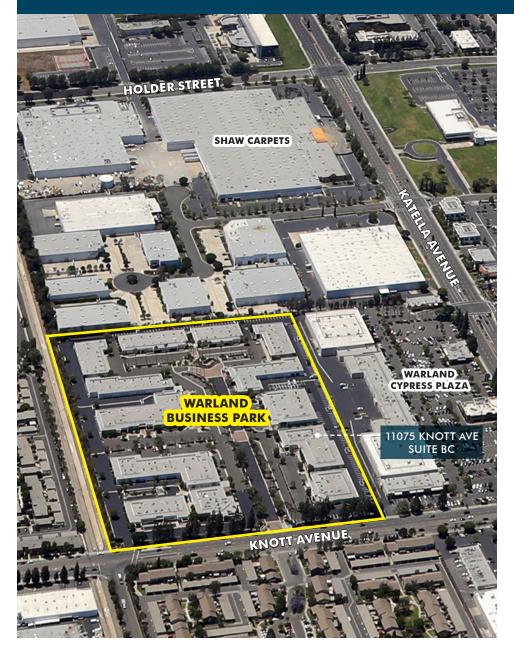

# WARLAND BUSINESS PARK

www.warlandcypress.com

11075 Knott Avenue, Suite C Cypress, California

### **PROJECT FEATURES**

- 75% Office
- 7 Private Offices with Large Open Office Area
- Reception Area, Conference Room, Tech Room with Server Room
- High Image Corporate Park
- 4:1,000 Car Parking
- Extensive Glass and Natural Light
- One (1) Grade Level Door
- Award-Winning Architecture
- Direct Access to Restaurants/Shopping
- People-Oriented Environment
- Expansion Flexibility
- Minutes to San Diego (405), Garden Grove (22), and San Gabriel Freeways
- See Reverse for Aerial & Space Plan