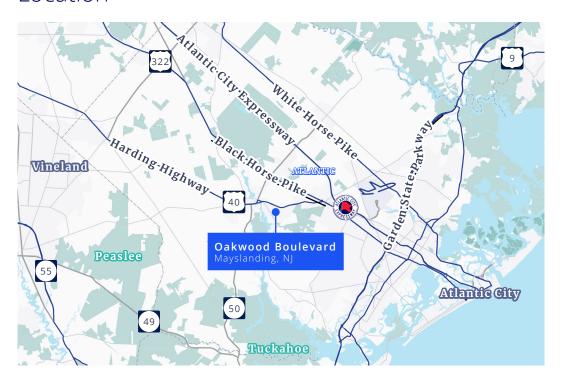

# Location

## **Property Highlights:**

- 27.5 acres with prior approval for three buildings in the Hamilton Business Park
- Two 68,000 SF buildings and one 70,000 SF building
- Improved site with all utilities water, sewer, gas and electric
- Close proximity to the Atlantic City Airport
- Located 15 minutes from Atlantic City and nearby Atlantic
  City Expressway and Garden State Parkway on Route 40