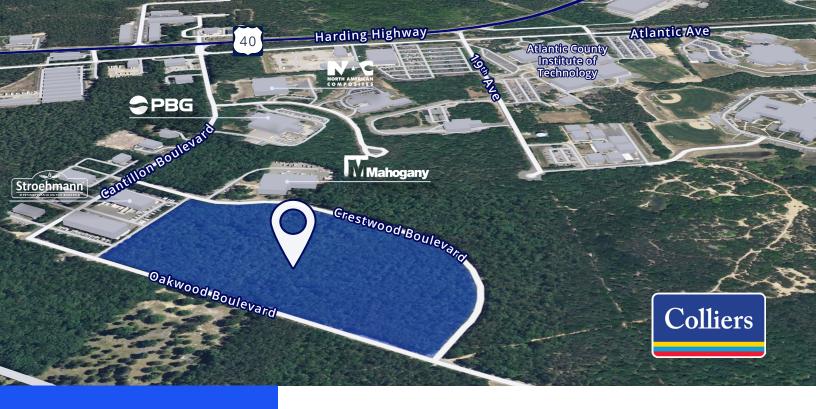

# Oakwood Boulevard Mays Landing, NJ

27.5 acres with prior approvals for 3 industrial buildings at 206,000 SF

## **Property Highlights:**

- 27.5 acres with prior approval for three buildings in the Hamilton Business Park
- Two 68,000 SF buildings and one 70,000 SF building
- Improved site with all utilities water, sewer, gas and electric
- Close proximity to the Atlantic City Airport
- Located 15 minutes from Atlantic City and nearby Atlantic
  City Expressway and Garden State Parkway on Route 40