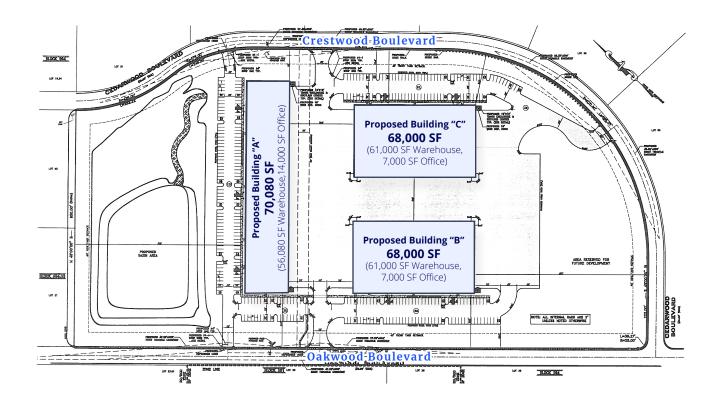

**Land Site:** 

27.5 acres

## **Property Highlights:**

- 27.5 acres with prior approval for three buildings in the Hamilton Business Park
- Two 68,000 SF buildings and one 70,000 SF building
- Improved site with all utilities water, sewer, gas and electric
- Close proximity to the Atlantic City Airport
- Located 15 minutes from Atlantic City and nearby Atlantic
  City Expressway and Garden State Parkway on Route 40