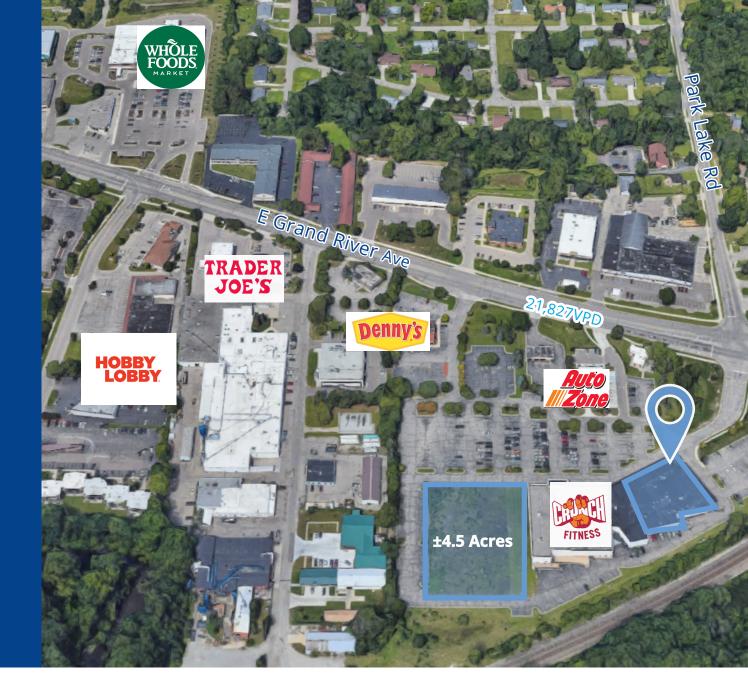

## **MERIDIAN POINT**

- Join Crunch Fitness and Foods for Living
- Directly east of MSU Campus
- High exposure location near Whole Foods and the new Trader Joe's

2501 Coolidge Rd Suite 300 East Lansing, MI 48823 P: +1 517 662 3535 colliers.com

## **Property Highlights**

- Located on E Grand River at Park Lake Road
- Directly east of MSU Campus, convenient to East Lansing and Okemos
- Highly visible location with plenty of parking
- Readily available for food related use suite includes loading dock, walk-in cooler and freezer
- Adjacent to Auto Zone and Denny's and within 1-2 blocks from Whole Foods and new Trader Joe's.
- 4.5+/- Acre out parcel available

|    | Suite 1                                                                           | +/- 15,000 SF Available                                                            |                                                                    |
|----|-----------------------------------------------------------------------------------|------------------------------------------------------------------------------------|--------------------------------------------------------------------|
|    | Lease Term                                                                        | Minimum 5 years                                                                    |                                                                    |
|    | Year Built                                                                        | 2001                                                                               |                                                                    |
|    | Municipality                                                                      | Meridian Township                                                                  |                                                                    |
|    | 2021 AADT                                                                         | Grand River Ave: 21,827<br>Park Lake Rd: 8,094                                     |                                                                    |
|    |                                                                                   | *                                                                                  |                                                                    |
| 20 | 021 Population<br>(1 Mile)<br>12,639<br>(3 Mile)<br>75,764<br>(5 Mile)<br>137,610 | Avg Income<br>(1 Mile)<br>\$73,841<br>(3 Mile)<br>\$88,025<br>(5 Mile)<br>\$82,297 | Median Age<br>(1 Mile)<br>23<br>(3 Mile)<br>24.5<br>(5 Mile)<br>28 |
|    |                                                                                   |                                                                                    |                                                                    |