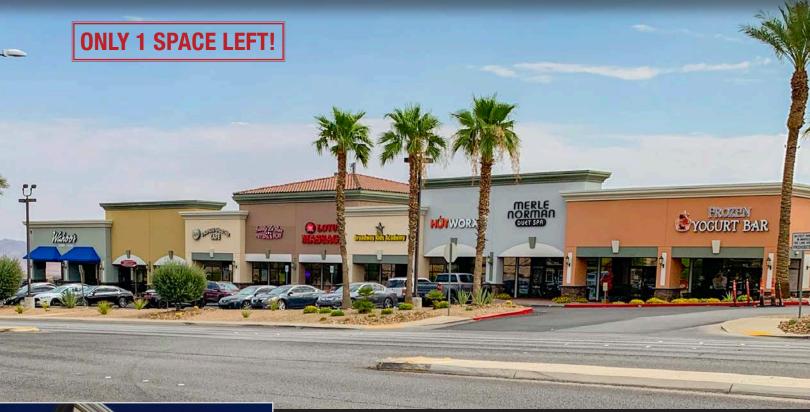

# **BLACK MOUNTAIN MARKETPLACE**

(2024 estimated CAMs are \$0.78 PSF)

#### RETAIL • 72 & 76 W Horizon Ridge Pkwy | Henderson, NV 89012

#### PROPERTY DESCRIPTION

BLACK MOUNTAIN MARKETPLACE is a +44,373 sf Neighborhood Center located at the Northwest corner of West Horizon Drive and West Horizon Ridge Parkway. Situated on the Horizon Drive I-515 freeway exit/entrance, the property enjoys both tremendous visibility as well as easy instant freeway access to the surrounding Henderson areas. Turn-key, second generation spaces with quality buildouts are available at very competitive lease rates. Join tenants: Roberto's Taco Shop, Wahoo's Fish Taco, Tropical Smoothie, and more.

#### PROPERTY HIGHLIGHTS

- · Upscale street presence with terrific visibility from the frontage road and freeway. Just one block from the I-515 on/off ramp.
- FREE RENT and/or TI INCENTIVES (Available for qualified concepts, leases, and applicants. Conditions apply).
- \$85,000 avg. surrounding household incomes.
- · Huge 94,500 freeway traffic count.