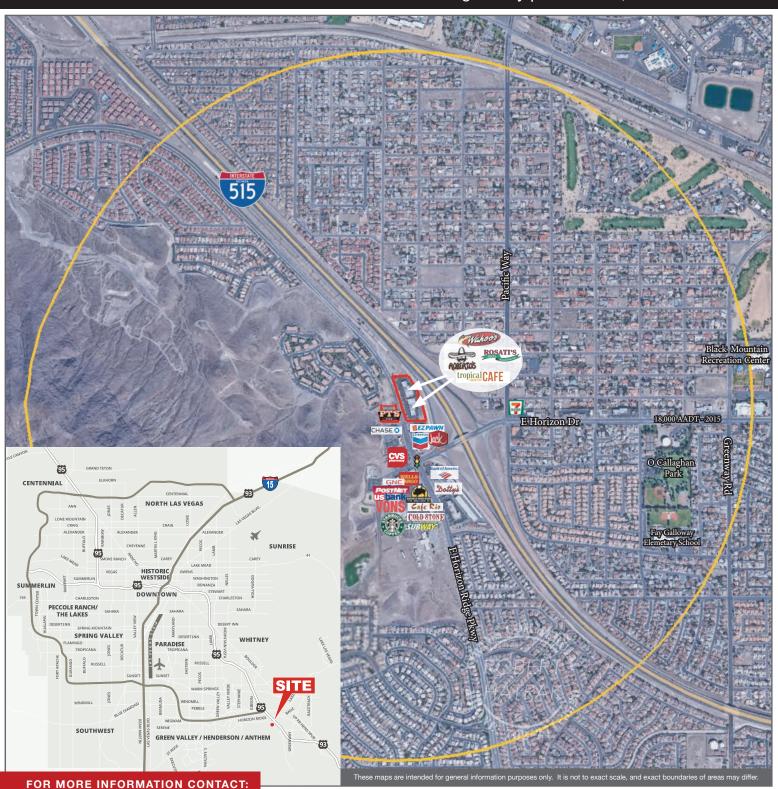

#### PROPERTY DESCRIPTION

BLACK MOUNTAIN MARKETPLACE is a +44,373 sf Neighborhood Center located at the Northwest corner of West Horizon Drive and West Horizon Ridge Parkway. Situated on the Horizon Drive I-515 freeway exit/entrance, the property enjoys both tremendous visibility as well as easy instant freeway access to the surrounding Henderson areas. Turn-key, second generation spaces with quality buildouts are available at very competitive lease rates. Join tenants: Roberto's Taco Shop, Wahoo's Fish Taco, Tropical Smoothie, and more.

#### PROPERTY HIGHLIGHTS

- · Upscale street presence with terrific visibility from the frontage road and freeway. Just one block from the I-515 on/off ramp.
- FREE RENT and/or TI INCENTIVES (Available for qualified concepts, leases, and applicants. Conditions apply).
- \$85,000 avg. surrounding household incomes.
- · Huge 94,500 freeway traffic count.