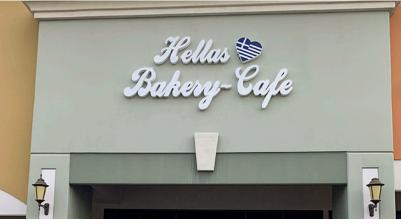

#### **AVAILABLE SUITE(S)**

| SUITE      | SIZE  | TENANT                       |
|------------|-------|------------------------------|
| 72-100     | 2,000 | II Chianti Italian           |
| 72-105     | 2,000 | Teriyaki Madness             |
| 72-110     | 4,000 | Ignite Dance                 |
| 72-120     | 1,600 | Hella's Bakery & Street Food |
| 72-125     | 1,600 | AVAILABLE                    |
| 72-130     | 1,600 | Nails With Love              |
| 72-135     | 1,600 | Sin City Liquor              |
| 72-140     | 1,200 | Rosati's Pizza               |
| 72-145     | 1,200 | Vape Shop                    |
| 72-150/155 | 2,397 | Roberto's Taco Shop          |
| 76-100     | 4,752 | Wahoo's Fish Taco            |
| 76-120     | 1,600 | Tropical Smoothie Cafe       |
| 76-125     | 1,600 | Dog Groomer                  |
| 76-130     | 1,600 | Lotus Massage                |
| 76-135     | 1,600 | Broadway Kids Academy        |
| 76-140     | 2,500 | HotWorx Yoga                 |
| 76-145     | 1,500 | Merle Norman Cosmetics       |
| 76-150     | 2,000 | Pho4Real                     |
| 76-155     | 2,024 | Island Frozen Yogurt Bar     |