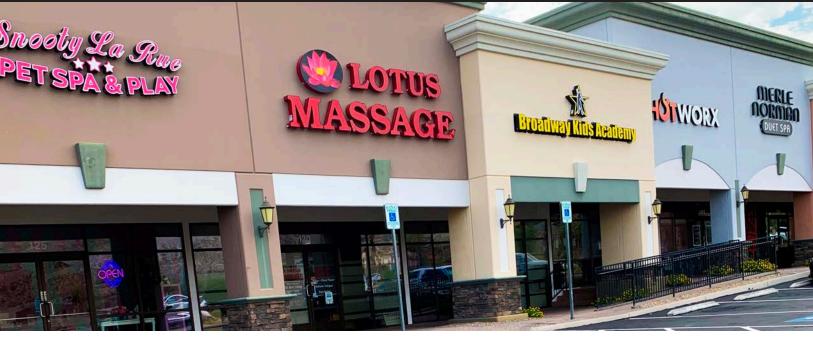

#### **AVAILABLE SUITE(S)**

| SUITE      | SIZE  | TENANT                       |
|------------|-------|------------------------------|
| 72-100     | 2,000 | II Chianti Italian           |
| 72-105     | 2,000 | Teriyaki Madness             |
| 72-110     | 4,000 | Ignite Dance                 |
| 72-120     | 1,600 | Hella's Bakery & Street Food |
| 72-125     | 1,600 | AVAILABLE                    |
| 72-130     | 1,600 | Nails With Love              |
| 72-135     | 1,600 | Sin City Liquor              |
| 72-140     | 1,200 | Rosati's Pizza               |
| 72-145     | 1,200 | Vape Shop                    |
| 72-150/155 | 2,397 | Roberto's Taco Shop          |
| 76-100     | 4,752 | Wahoo's Fish Taco            |
| 76-120     | 1,600 | Tropical Smoothie Cafe       |
| 76-125     | 1,600 | Dog Groomer                  |
| 76-130     | 1,600 | Lotus Massage                |
| 76-135     | 1,600 | Broadway Kids Academy        |
| 76-140     | 2,500 | HotWorx Yoga                 |
| 76-145     | 1,500 | Merle Norman Cosmetics       |
| 76-150     | 2,000 | Pho4Real                     |
| 76-155     | 2,024 | Island Frozen Yogurt Bar     |