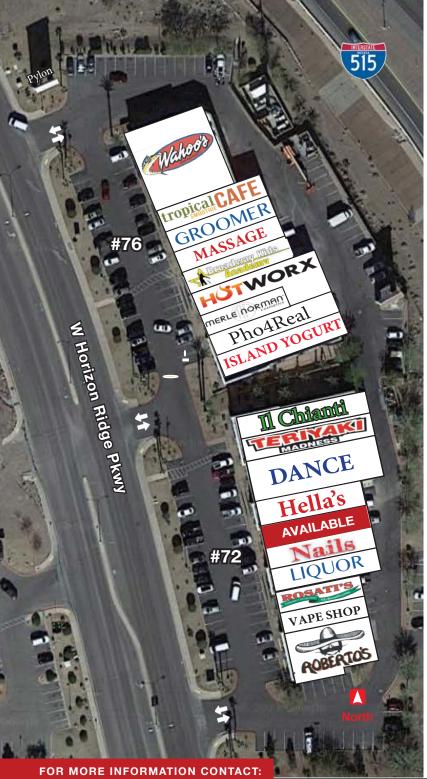

# **BLACK MOUNTAIN MARKETPLACE**

NEIGHBORHOOD RETAIL CENTER • 72 & 76 W Horizon Ridge Pkwy | Henderson, NV 89012

#### **AVAILABLE SUITE(S)**

| SUITE      | SIZE  | TENANT                       |
|------------|-------|------------------------------|
| 72-100     | 2,000 | II Chianti Italian           |
| 72-105     | 2,000 | Teriyaki Madness             |
| 72-110     | 4,000 | Ignite Dance                 |
| 72-120     | 1,600 | Hella's Bakery & Street Food |
| 72-125     | 1,600 | AVAILABLE                    |
| 72-130     | 1,600 | Nails With Love              |
| 72-135     | 1,600 | Sin City Liquor              |
| 72-140     | 1,200 | Rosati's Pizza               |
| 72-145     | 1,200 | Vape Shop                    |
| 72-150/155 | 2,397 | Roberto's Taco Shop          |
| 76-100     | 4,752 | Wahoo's Fish Taco            |
| 76-120     | 1,600 | Tropical Smoothie Cafe       |
| 76-125     | 1,600 | Dog Groomer                  |
| 76-130     | 1,600 | Lotus Massage                |
| 76-135     | 1,600 | Broadway Kids Academy        |
| 76-140     | 2,500 | HotWorx Yoga                 |
| 76-145     | 1,500 | Merle Norman Cosmetics       |
| 76-150     | 2,000 | Pho4Real                     |
| 76-155     | 2,024 | Island Frozen Yogurt Bar     |