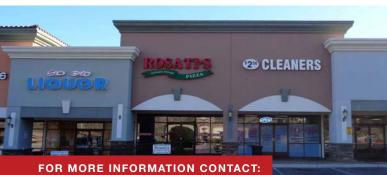

#### **AVAILABLE SUITE(S)**

| SUITE      | SIZE  | TENANT                       |
|------------|-------|------------------------------|
| 72-100     | 2,000 | II Chianti Italian           |
| 72-105     | 2,000 | Teriyaki Madness             |
| 72-110     | 4,000 | Ignite Dance                 |
| 72-120     | 1,600 | Hella's Bakery & Street Food |
| 72-125     | 1,600 | AVAILABLE                    |
| 72-130     | 1,600 | Nails With Love              |
| 72-135     | 1,600 | Sin City Liquor              |
| 72-140     | 1,200 | Rosati's Pizza               |
| 72-145     | 1,200 | Vape Shop                    |
| 72-150/155 | 2,397 | Roberto's Taco Shop          |
| 76-100     | 4,752 | Wahoo's Fish Taco            |
| 76-120     | 1,600 | Tropical Smoothie Cafe       |
| 76-125     | 1,600 | Dog Groomer                  |
| 76-130     | 1,600 | Lotus Massage                |
| 76-135     | 1,600 | Broadway Kids Academy        |
| 76-140     | 2,500 | HotWorx Yoga                 |
| 76-145     | 1,500 | Merle Norman Cosmetics       |
| 76-150     | 2,000 | Pho4Real                     |
| 76-155     | 2,024 | Island Frozen Yogurt Bar     |