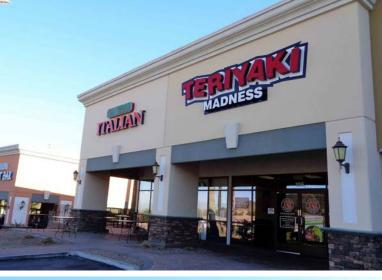

#### **AVAILABLE SUITE(S)**

| SUITE      | SIZE  | TENANT                       |
|------------|-------|------------------------------|
| 72-100     | 2,000 | II Chianti Italian           |
| 72-105     | 2,000 | Teriyaki Madness             |
| 72-110     | 4,000 | Ignite Dance                 |
| 72-120     | 1,600 | Hella's Bakery & Street Food |
| 72-125     | 1,600 | AVAILABLE                    |
| 72-130     | 1,600 | Nails With Love              |
| 72-135     | 1,600 | Sin City Liquor              |
| 72-140     | 1,200 | Rosati's Pizza               |
| 72-145     | 1,200 | Vape Shop                    |
| 72-150/155 | 2,397 | Roberto's Taco Shop          |
| 76-100     | 4,752 | Wahoo's Fish Taco            |
| 76-120     | 1,600 | Tropical Smoothie Cafe       |
| 76-125     | 1,600 | Dog Groomer                  |
| 76-130     | 1,600 | Lotus Massage                |
| 76-135     | 1,600 | Broadway Kids Academy        |
| 76-140     | 2,500 | HotWorx Yoga                 |
| 76-145     | 1,500 | Merle Norman Cosmetics       |
| 76-150     | 2,000 | Pho4Real                     |
| 76-155     | 2,024 | Island Frozen Yogurt Bar     |