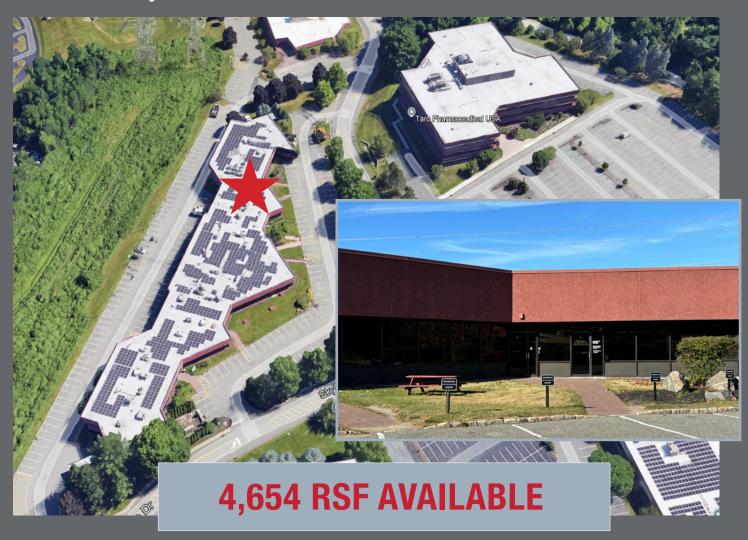

# MID WESTCHESTER Executive park

4 Skyline Drive, Hawthorne, New York

**CONTACT EXCLUSIVE LISTING AGENTS:** 

WILLIAM ANSON 914.968.8500 X 329 WANSON@RMFRIEDLAND.COM

KEVIN LANGTRY 914.968.8500 X 322 KLANGTRY@RMFRIEDLAND.COM

### **4,654 RSF AVAILABLE**

## MID WESTCHESTER EXECUTIVE PARK

4 Skyline Drive, Hawthorne, New York

CURRENT CONFIGURATION
OFFICE/FLEX/SHOWROOM:
4,654 RSF\*

\*ALL SPACES CAN BE RECONFIGURED TO MEET TENANT'S REQUIREMENT