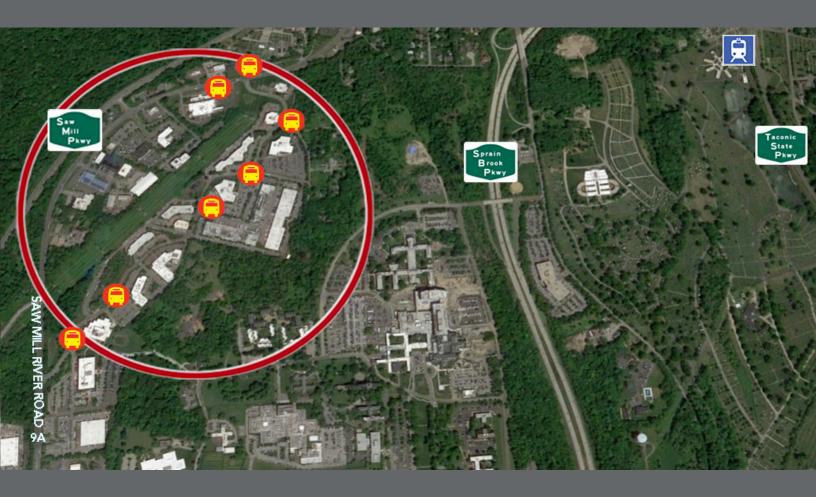

#### TRANSPORTATION:

Easy access to NYST i-87, Cross Westchester Expressway, 1-287, Saw Mill River Pkwy and Sprain Pkwy, Rte 9A, Bus