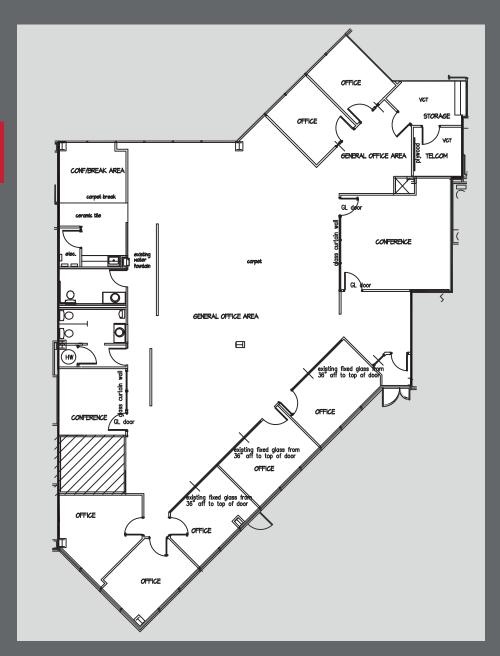

## MID WESTCHESTER EXECUTIVE PARK

4 Skyline Drive, Hawthorne, New York

CURRENT CONFIGURATION
OFFICE/FLEX/SHOWROOM:
4,654 RSF\*

\*ALL SPACES CAN BE RECONFIGURED TO MEET TENANT'S REQUIREMENT