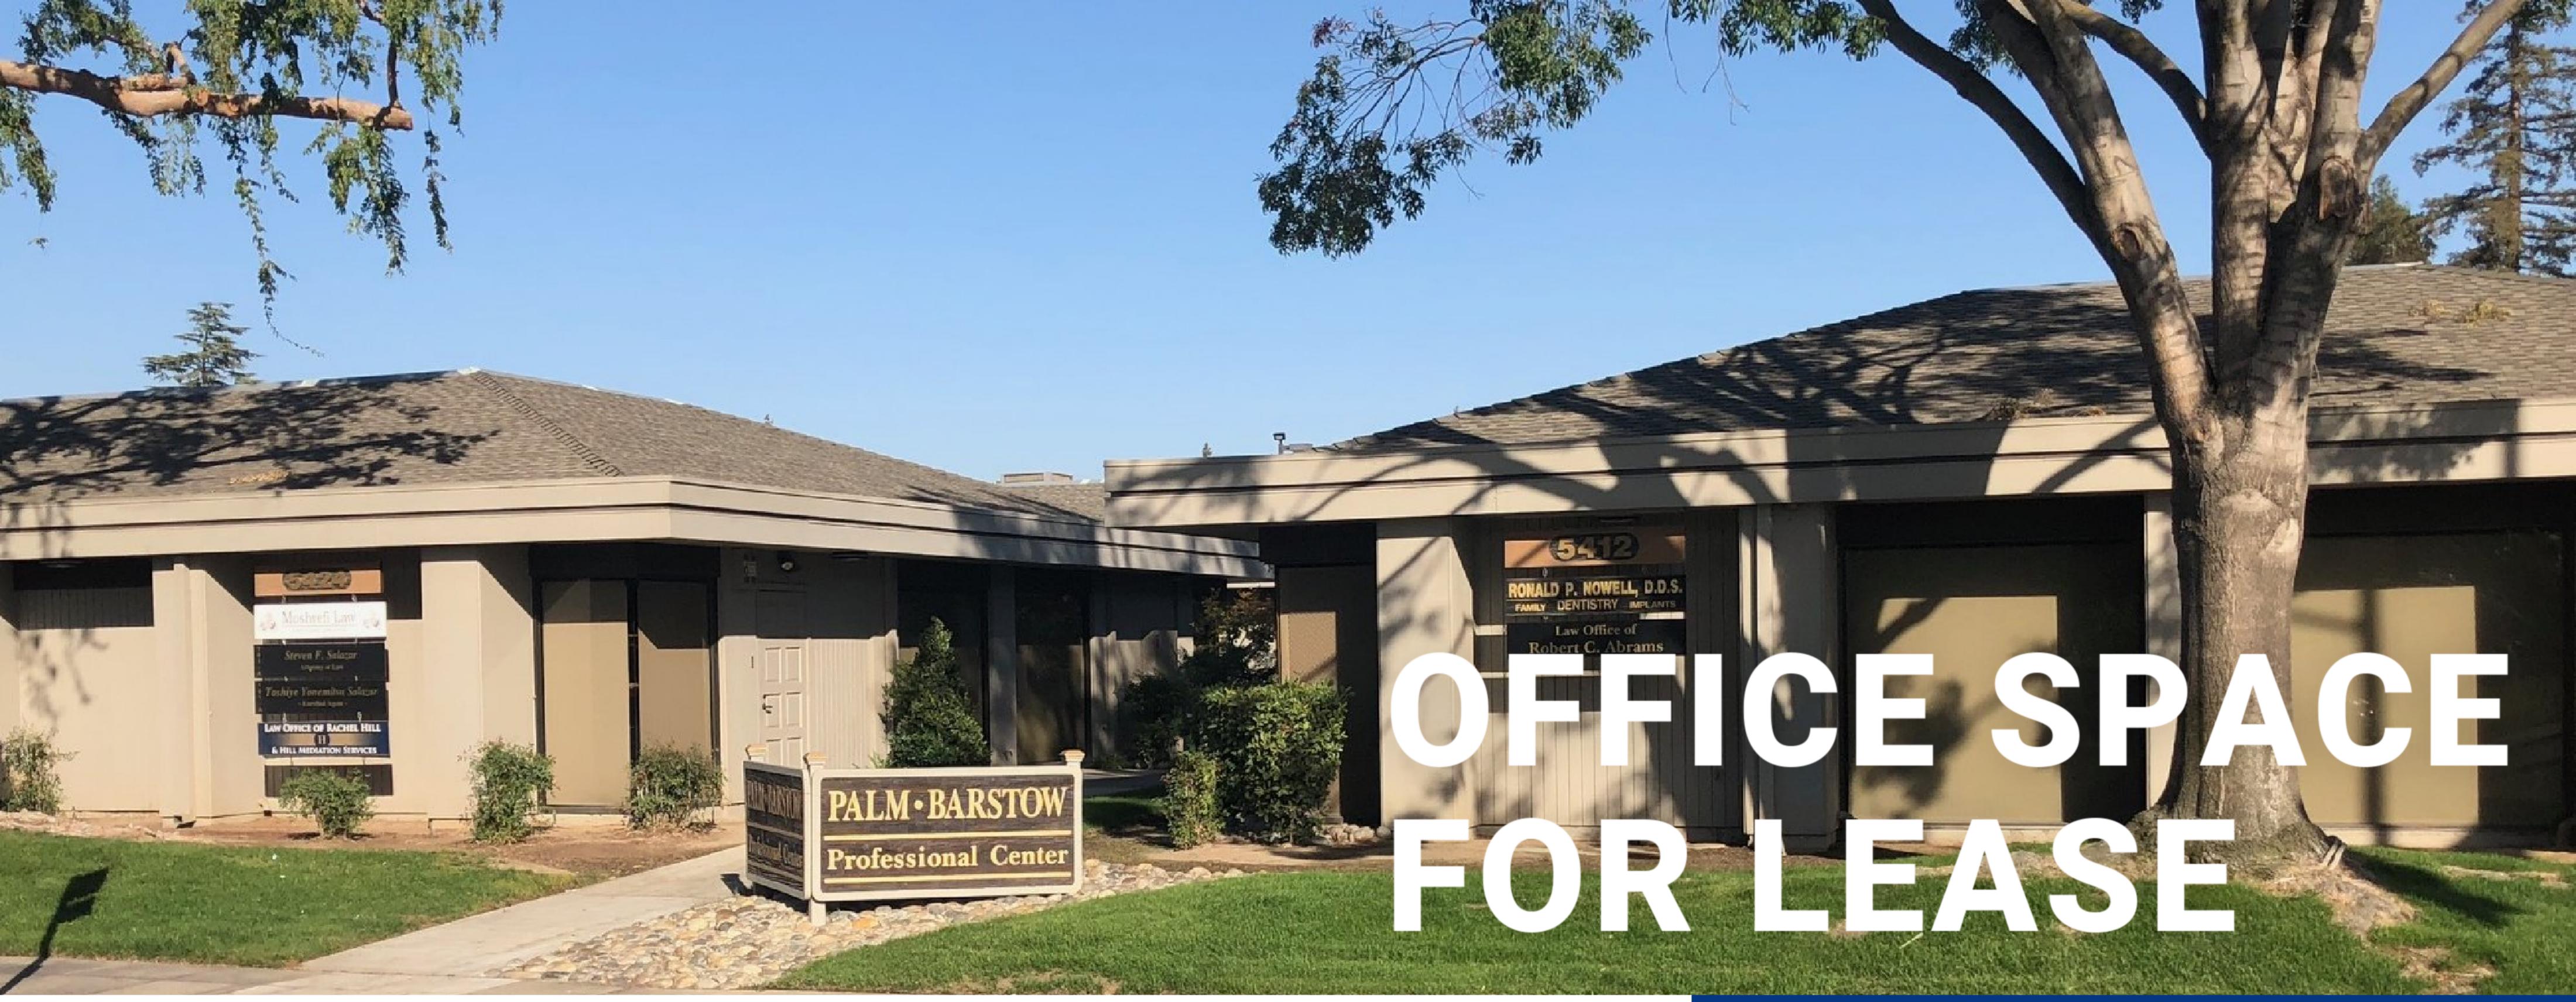

### Palm Barstow Professional Center Two suites available - Move in ready!

• 5412 N. Palm Ave: Suite 101: Approximately 1,150 SF

Suite 109: Approx. 1,875 SF

- Competitive lease rate; well-managed project
- Excellent location within walking distance to Fig Garden Village

#### Palm Barstow Professional Center

#### Area

The Palm Barstow Professional Center is a meticulously maintained, garden-style office complex located on the Northeast corner of Palm and Barstow Avenues. Hanging signage is available on the building.