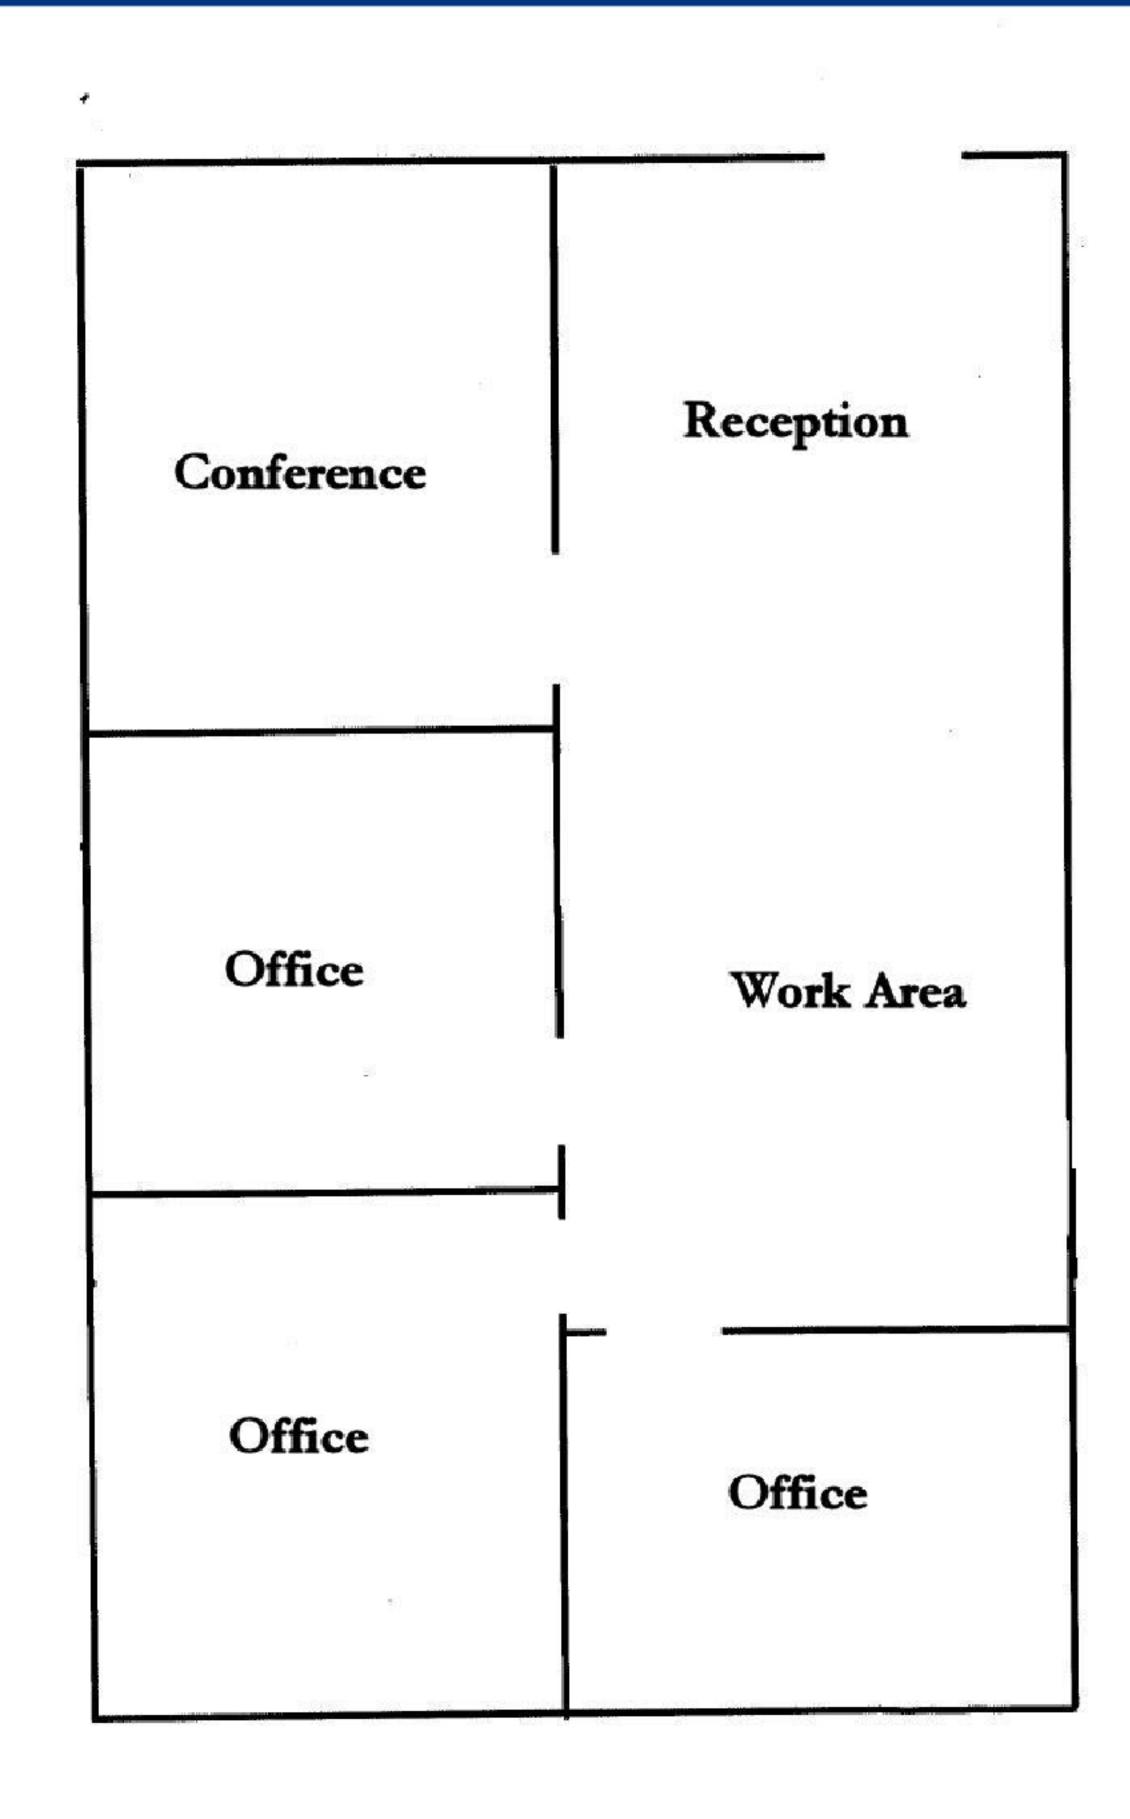

# 5412 N. Palm Avenue Floor Plans

Suite 101 Approx. 1,150 SF

Suite 109 Approx. 1,875 SF