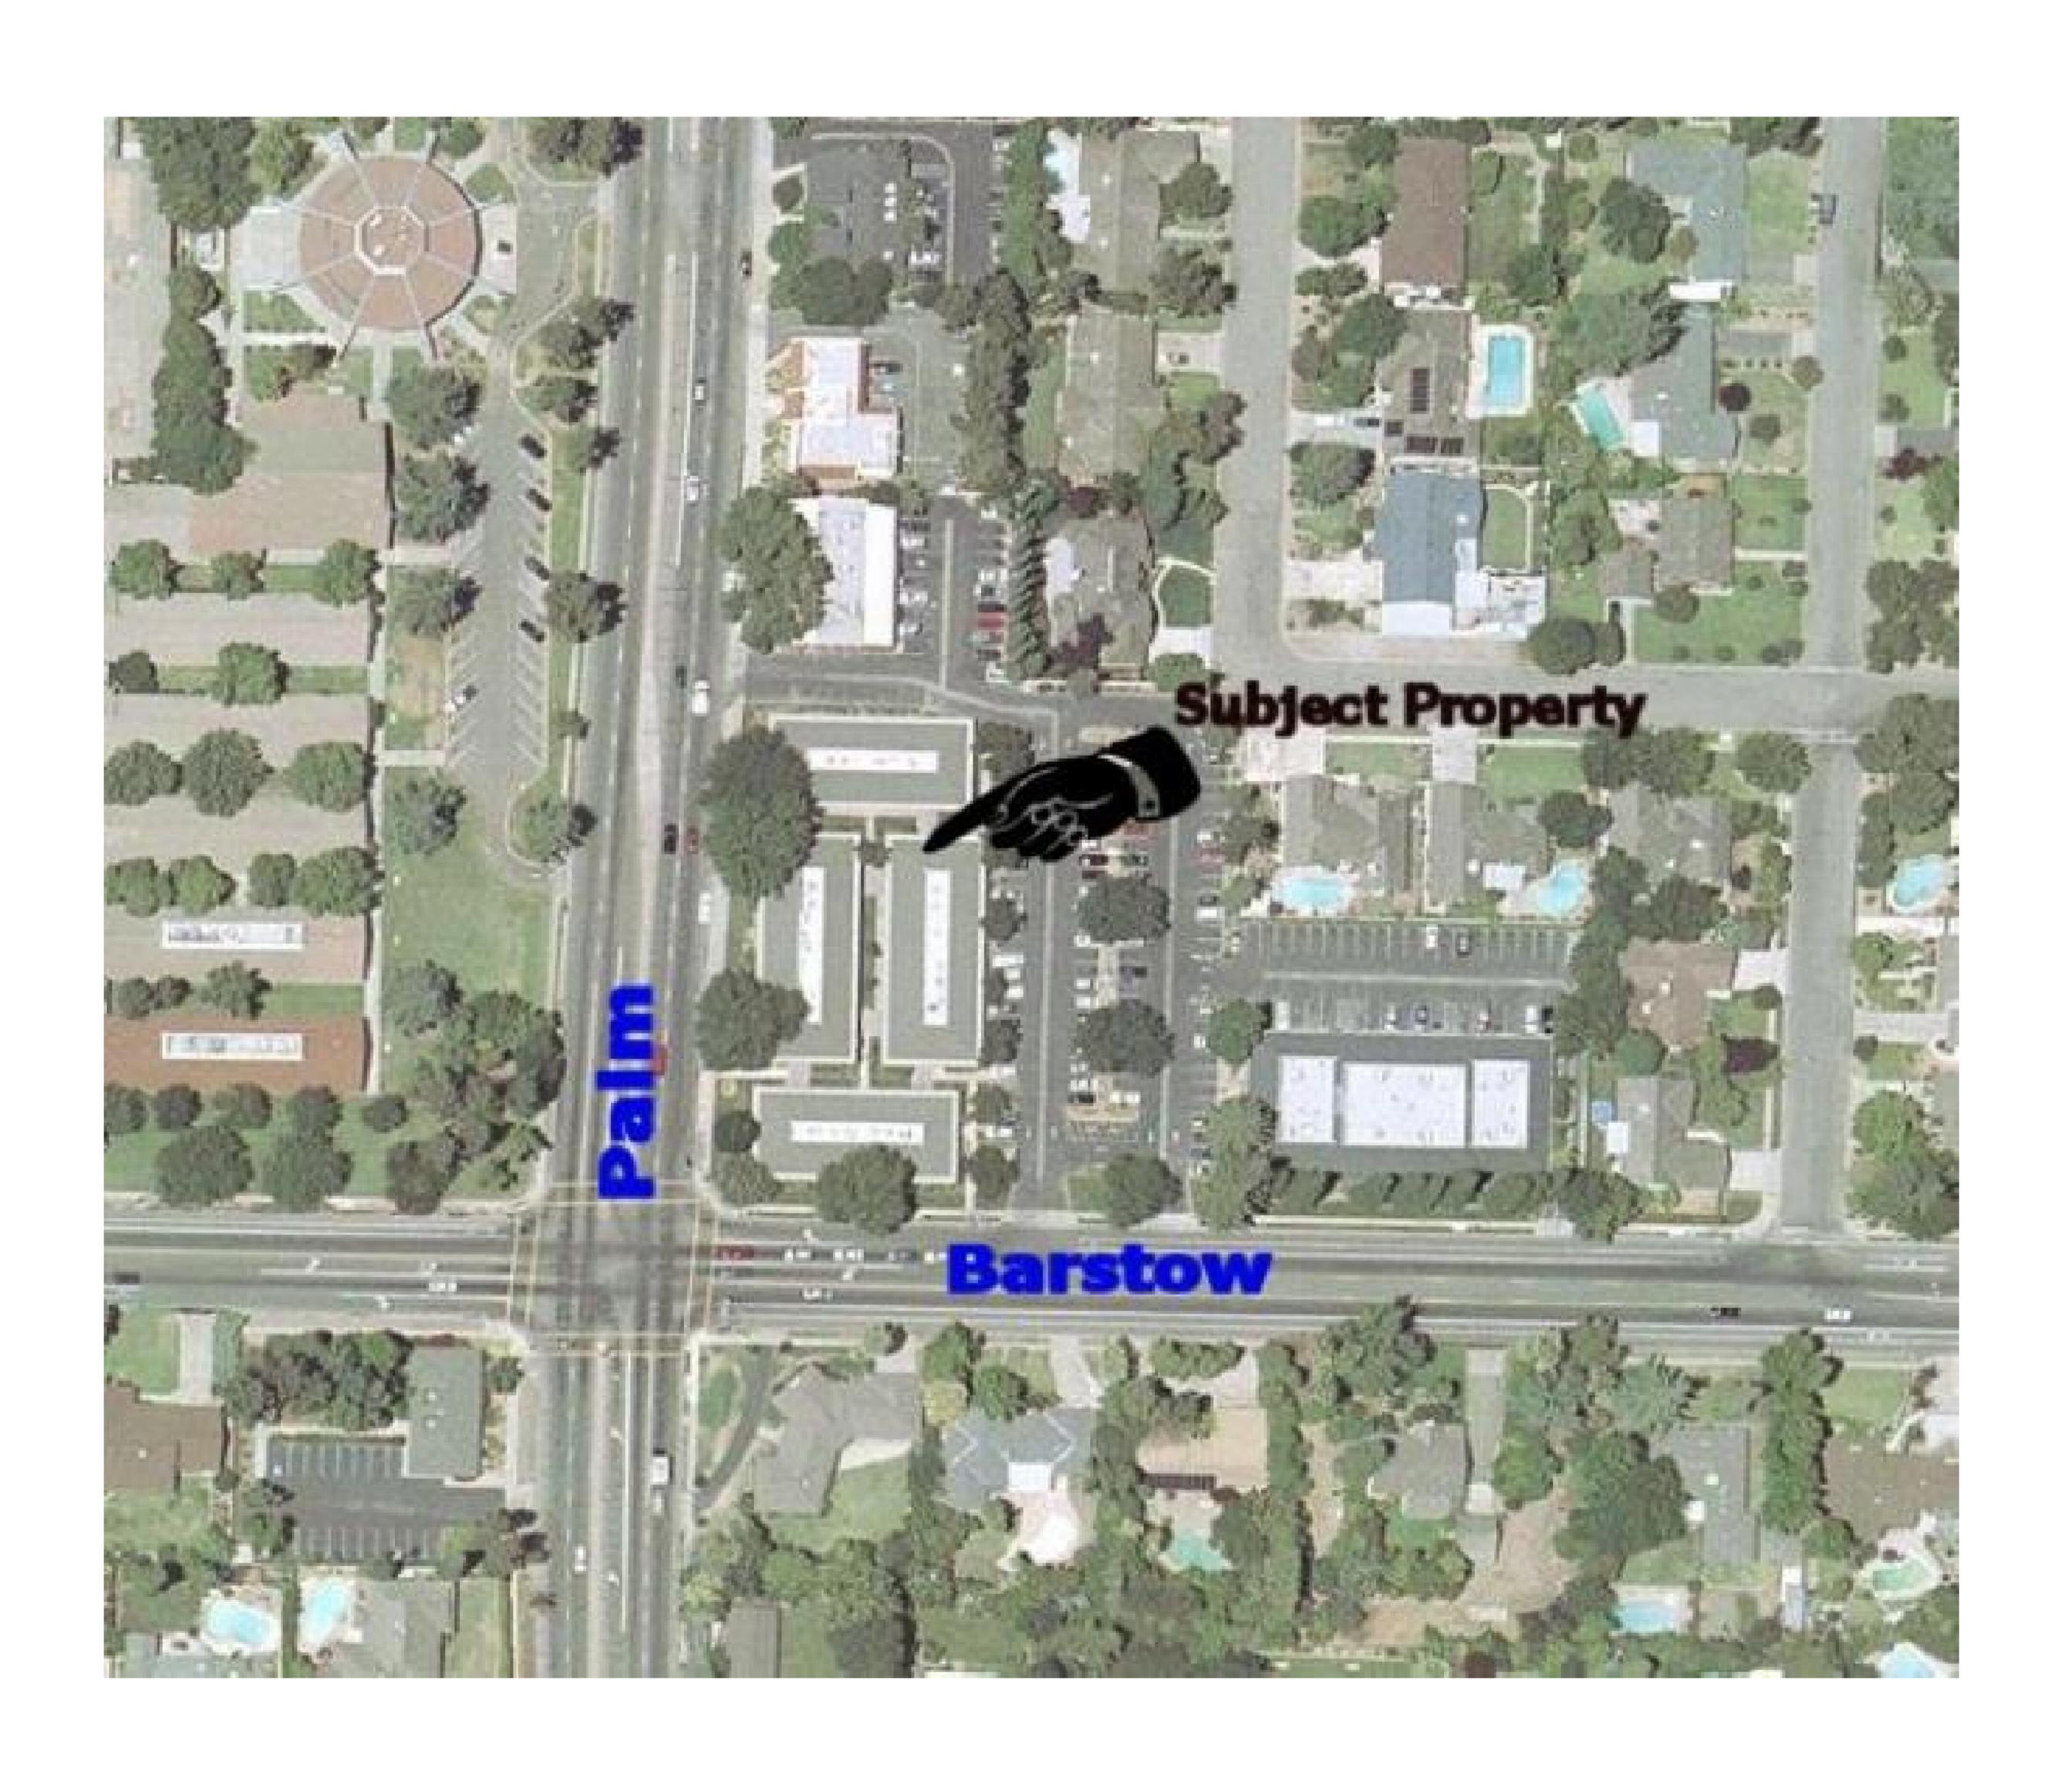

### Palm Barstow Professional Center Aerial View

#### Area

The Palm Barstow Professional Center is a meticulously maintained, garden-style office complex located on the Northeast corner of Palm and Barstow Avenues. Hanging signage is available on the building.