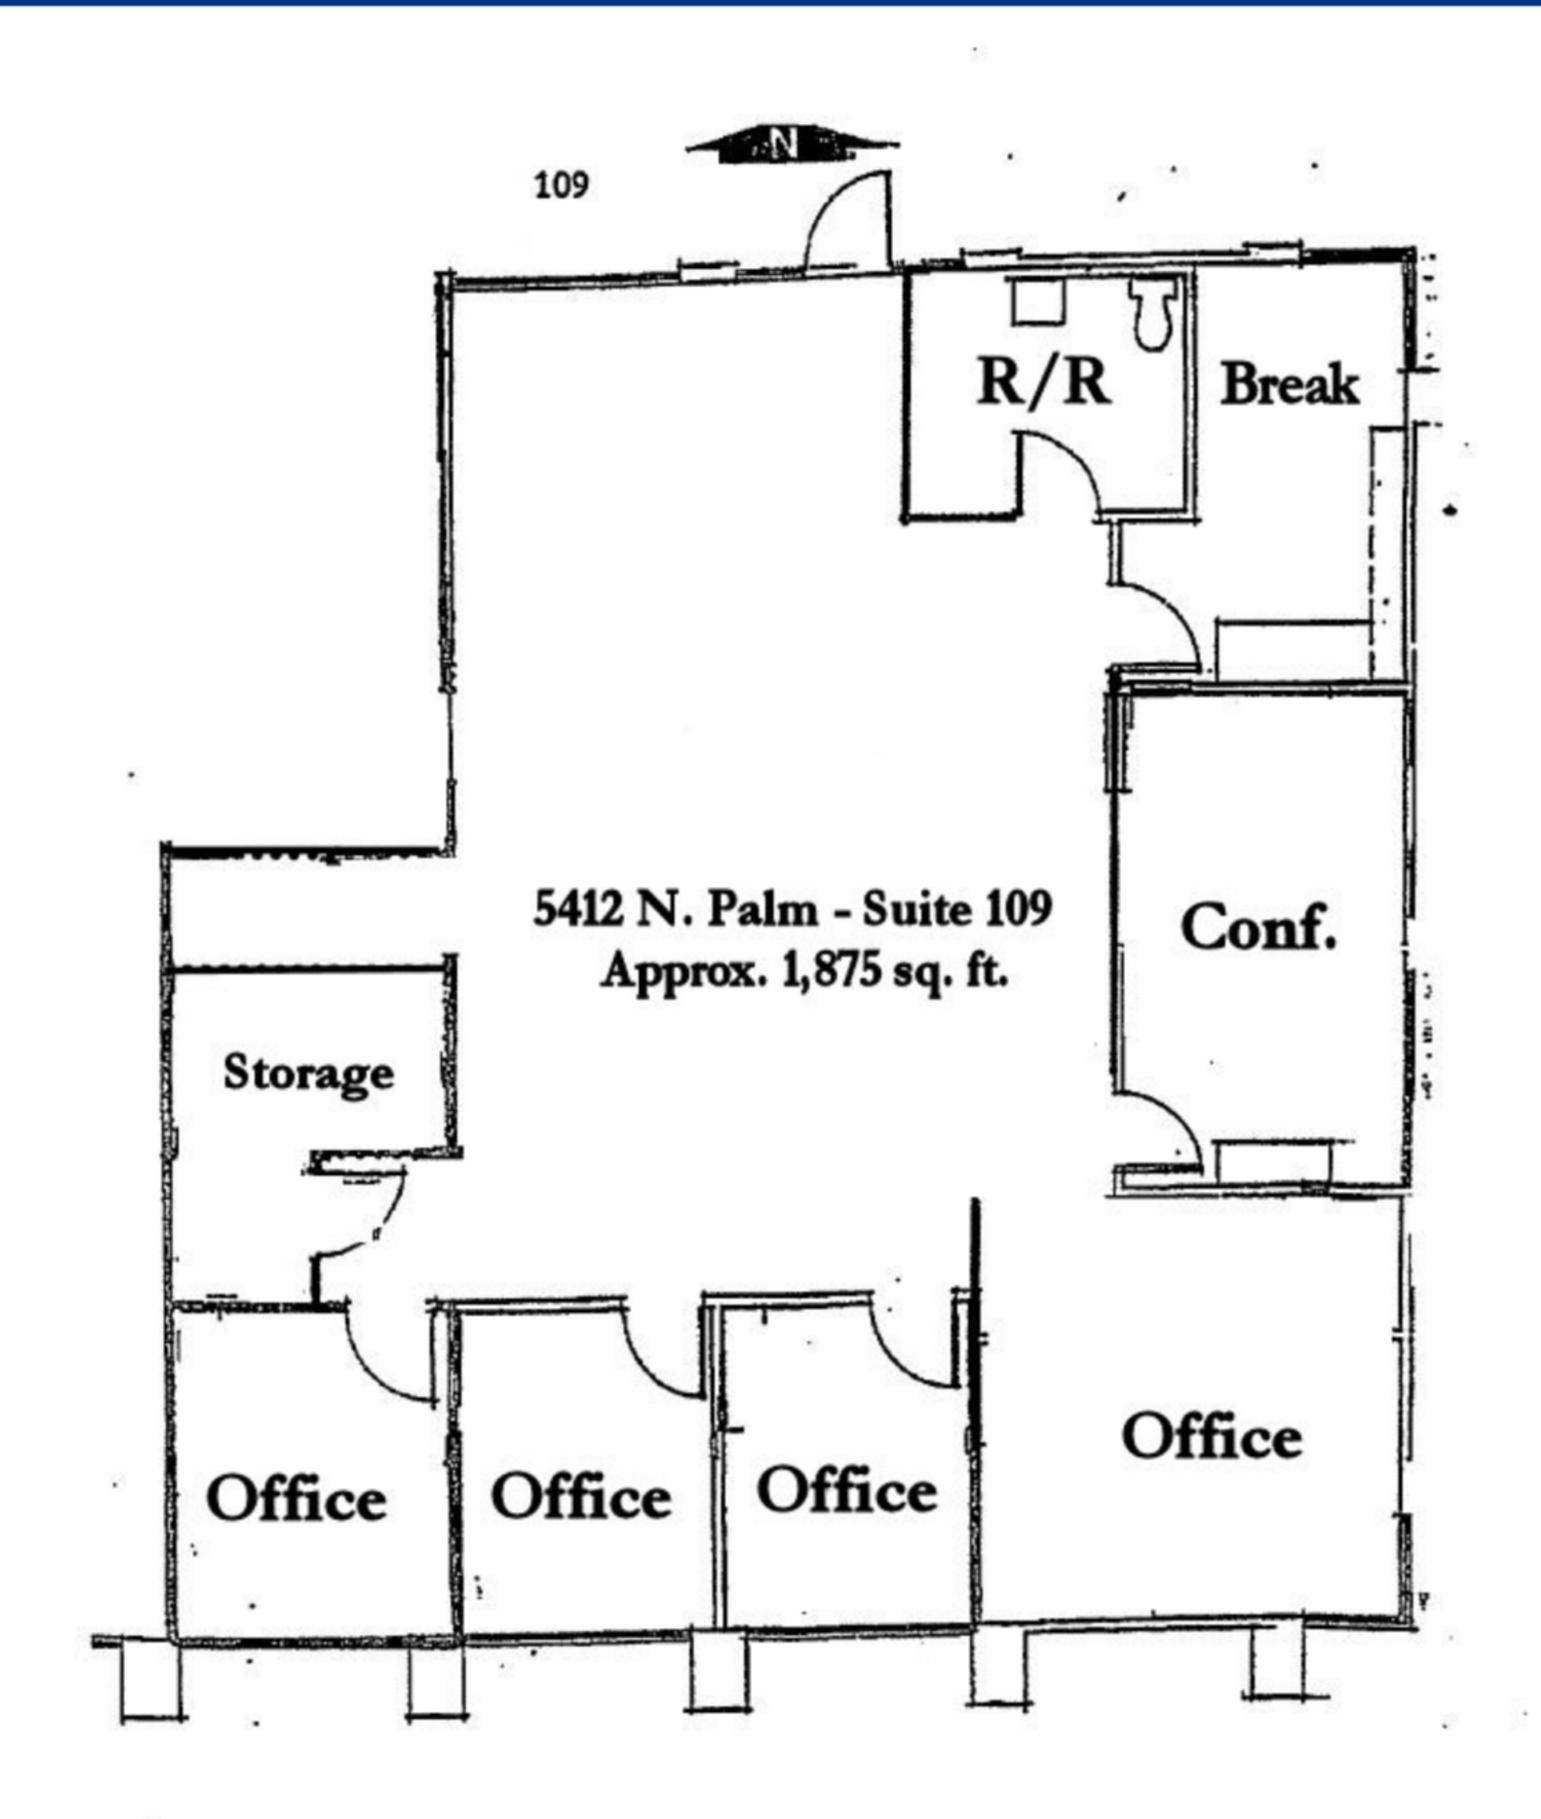

# 5412 N. Palm Avenue Floor Plans

Suite 101 Approx. 1,150 SF

Suite 109 Approx. 1,875 SF