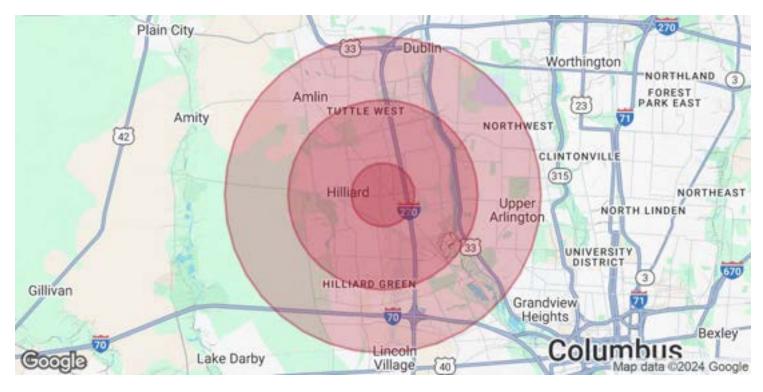

# **Demographics Map & Report**

### Hilliard Center

4556-4580 Cemetery Road, Hilliard, OH 43026

| POPULATION           | 1 MILE | 3 MILES | 5 MILES |
|----------------------|--------|---------|---------|
| Total Population     | 7,908  | 92,568  | 214,182 |
| Average Age          | 38     | 38      | 38      |
| Average Age (Male)   | 37     | 37      | 37      |
| Average Age (Female) | 39     | 39      | 40      |

| HOUSEHOLDS & INCOME | 1 MILE    | 3 MILES   | 5 MILES   |
|---------------------|-----------|-----------|-----------|
| Total Households    | 3,340     | 37,654    | 90,221    |
| # of Persons per HH | 2.4       | 2.5       | 2.4       |
| Average HH Income   | \$113,298 | \$125,883 | \$124,588 |
| Average House Value | \$299,443 | \$368,388 | \$403,360 |