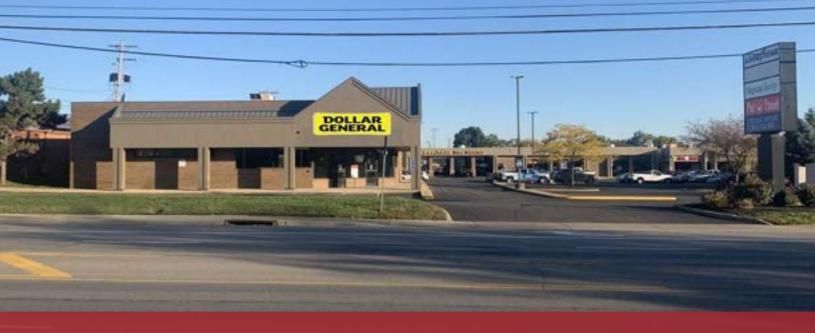

### **Property Description**

This neighborhood center is ideally located along Cemetery Rd. just west of I-270 and across the street from Kroger. The center boasts strong traffic counts and good density in the area.

#### **Property Highlights**

- 2,400 SF Turnkey Office Space space coming available 1/1/25!
- New Dollar General in front of center!
- Located in the heart of the Cemetery Road retail corridor
- Highly trafficked stretch of Cemetery road with over 45,000 VPD
- Cotenants include Dollar General, Goodyear, Cyclical Nature Bicycles and Neptune Society

### **Building Summary**

| Building Size:      | 24,613 SF  |
|---------------------|------------|
| Available SF:       | 2,400 SF   |
| Lease Rate:         | Negotiable |
| Operating Expenses: | \$6.95/SF  |