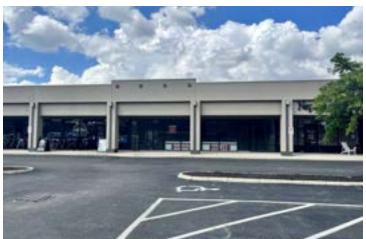

# **Available Spaces**

## Hilliard Center

4556-4580 Cemetery Road, Hilliard, OH 43026





| SUITE                           | TENANT NAME              | SPACE SIZE |
|---------------------------------|--------------------------|------------|
| 4580 - Boyd's Tire & Service    | Boyd's Tire & Service    | 7,177 SF   |
| 4568 - Pho Thanh                | Pho Thanh                | 1,200 SF   |
| 4566 - Cyclical Nature Bicycles | Cyclical Nature Bicycles | 2,400 SF   |
| 4562                            | Available                | 2,400 SF   |
| 4558 - Turnkey Office           | Available                | 2,400 SF   |
| 4610 - Dollar General           | Dollar General           | 9,036 SF   |

# **Additional Photos**

# Hilliard Center

4556-4580 Cemetery Road, Hilliard, OH 43026











**Tim Maly** 614.358.2089 tmaly@goblackgate.com

III BlackGate

# **Demographics Map & Report**

### Hilliard Center

4556-4580 Cemetery Road, Hilliard, OH 43026



| POPULATION           | 1 MILE | 3 MILES | 5 MILES |
|----------------------|--------|---------|---------|
| Total Population     | 7,908  | 92,568  | 214,182 |
| Average Age          | 38     | 38      | 38      |
| Average Age (Male)   | 37     | 37      | 37      |
| Average Age (Female) | 39     | 39      | 40      |

| HOUSEHOLDS & INCOME | 1 MILE    | 3 MILES   | 5 MILES   |
|---------------------|-----------|-----------|-----------|
| Total Households    | 3,340     | 37,654    | 90,221    |
| # of Persons per HH | 2.4       | 2.5       | 2.4       |
| Average HH Income   | \$113,298 | \$125,883 | \$124,588 |
| Aver