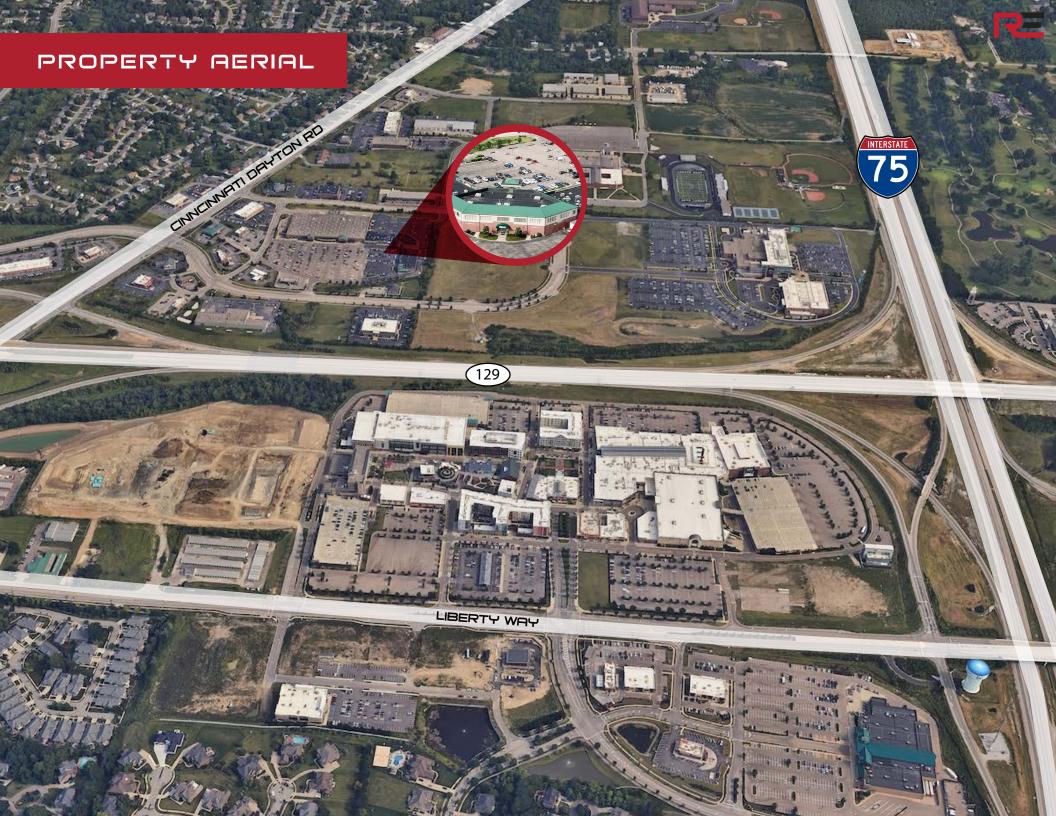

## PROPERTY OVERVIEW

Rath Equity is proud to announce For Lease 7320 Yankee Road, Liberty Township, OH 45044. This 14,523 SF Office Space offers a tenant with high-end executive finishes. This property is located in close proximity to I-75, walking distance to numerous restaurants and retail businesses. The space is complete with private offices along the exterior, and open floor plans in the middle, kitchenette, conference rooms, reception and meetings areas.

## PROPERTY HIGHLIGHTS

- > 14,523 s.f. available immediately
  - Space can be subdivided
- > Move-in ready
- > Walk to an abundance of nearby amenities
- > Exterior office and interior open floor plan
- > Close Proximity to I-75
- > Kitchenette, conference rooms and meeting areas