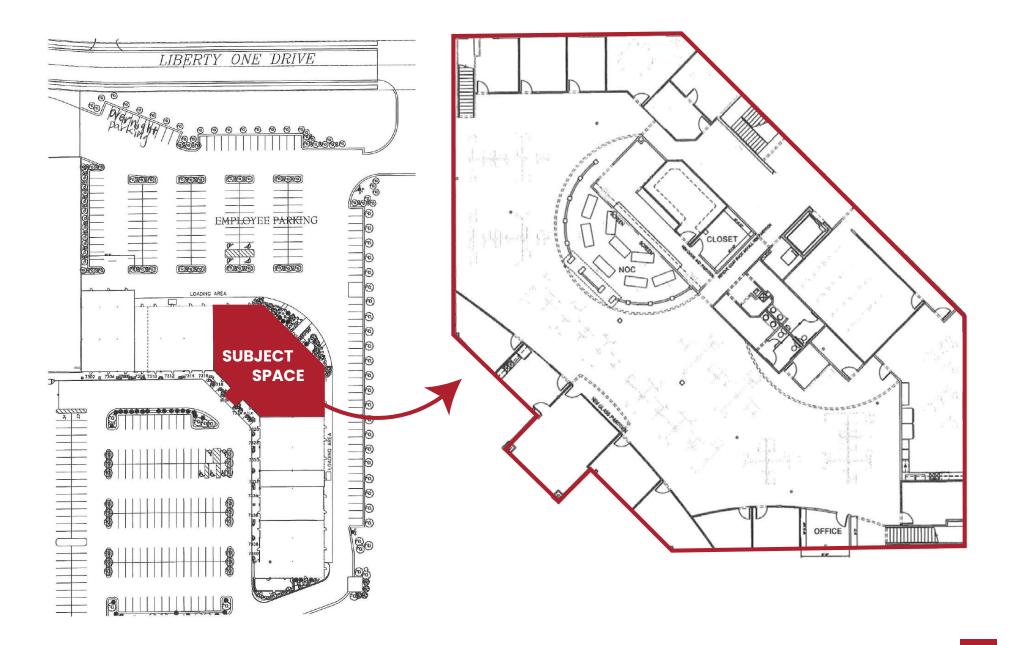

## PROPERTY OVERVIEW

Rath Equity is proud to announce For Lease 7320 Yankee Road, Liberty Township, OH 45044. This 14,523 SF Office Space offers a tenant with high-end executive finishes. This property is located in close proximity to I-75, walking distance to numerous restaurants and retail businesses. The space is complete with private offices along the exterior, and open floor plans in the middle, kitchenette, conference rooms, reception and meetings areas.

## PROPERTY HIGHLIGHTS

- > 14,523 s.f. available immediately
  - Space can be subdivided
- > Move-in ready
- > Walk to an abundance of nearby amenities
- > Exterior office and interior open floor plan
- > Close Proximity to I-75
- > Kitchenette, conference rooms and meeting areas