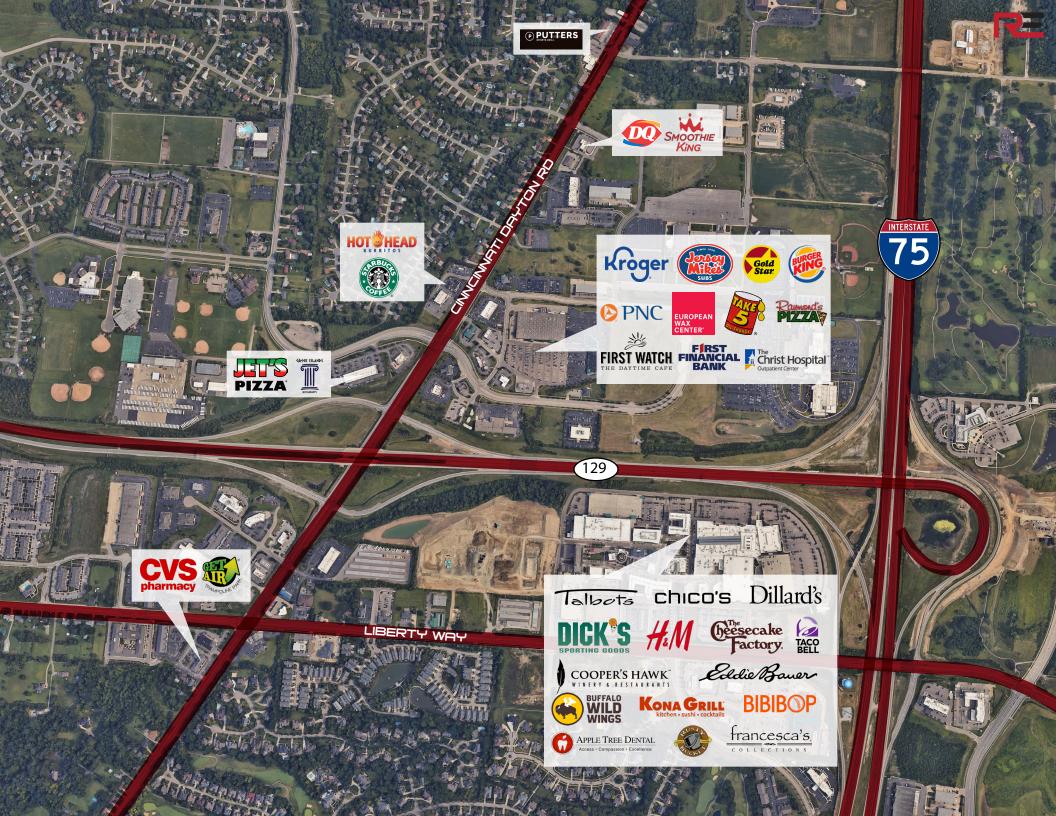

## PROPERTY OVERVIEW

Rath Equity is proud to announce For Lease 7320 Yankee Road, Liberty Township, OH 45044. This 14,523 SF Office Space offers a tenant with high-end executive finishes. This property is located in close proximity to I-75, walking distance to numerous restaurants and retail businesses. The space is complete with private offices along the exterior, and open floor plans in the middle, kitchenette, conference rooms, reception and meetings areas.

## PROPERTY HIGHLIGHTS

- > 14,523 s.f. available immediately
  - Space can be subdivided
- > Move-in ready
- > Walk to an abundance of nearby amenities
- > Exterior office and interior open floor plan
- > Close Proximity to I-75
- > Kitchenette, conference rooms and meeting areas