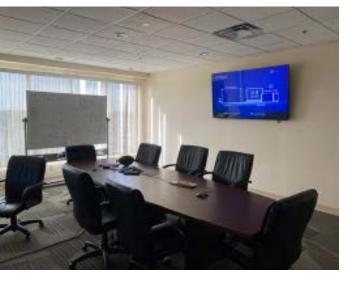

## PROPERTY OVERVIEW

Rath Equity is proud to announce For Lease 7320 Yankee Road, Liberty Township, OH 45044. This 14,523 SF Office Space offers a tenant with high-end executive finishes. This property is located in close proximity to I-75, walking distance to numerous restaurants and retail businesses. The space is complete with private offices along the exterior, and open floor plans in the middle, kitchenette, conference rooms, reception and meetings areas.

## PROPERTY HIGHLIGHTS

- > 14,523 s.f. available immediately
  - Space can be subdivided
- > Move-in ready
- > Walk to an abundance of nearby amenities
- > Exterior office and interior open floor plan
- > Close Proximity to I-75
- > Kitchenette, conference rooms and meeting areas