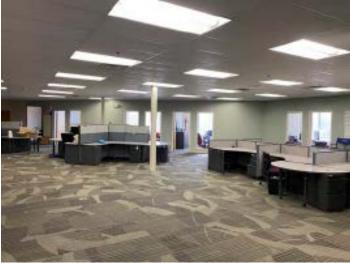

## PROPERTY OVERVIEW

Rath Equity is proud to announce For Lease 7320 Yankee Road, Liberty Township, OH 45044. This 14,523 SF Office Space offers a tenant with high-end executive finishes. This property is located in close proximity to I-75, walking distance to numerous restaurants and retail businesses. The space is complete with private offices along the exterior, and open floor plans in the middle, kitchenette, conference rooms, reception and meetings areas.

## PROPERTY HIGHLIGHTS

- > 14,523 s.f. available immediately
  - Space can be subdivided
- > Move-in ready
- > Walk to an abundance of nearby amenities
- > Exterior office and interior open floor plan
- > Close Proximity to I-75
- > Kitchenette, conference rooms and meeting areas