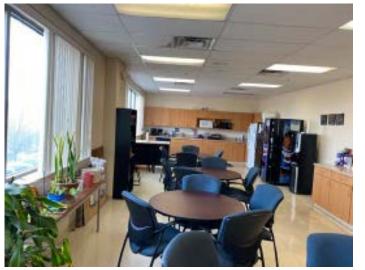

## PROPERTY OVERVIEW

Rath Equity is proud to announce For Lease 7320 Yankee Road, Liberty Township, OH 45044. This 14,523 SF Office Space offers a tenant with high-end executive finishes. This property is located in close proximity to I-75, walking distance to numerous restaurants and retail businesses. The space is complete with private offices along the exterior, and open floor plans in the middle, kitchenette, conference rooms, reception and meetings areas.

## PROPERTY HIGHLIGHTS

- > 14,523 s.f. available immediately
  - Space can be subdivided
- > Move-in ready
- > Walk to an abundance of nearby amenities
- > Exterior office and interior open floor plan
- > Close Proximity to I-75
- > Kitchenette, conference rooms and meeting areas