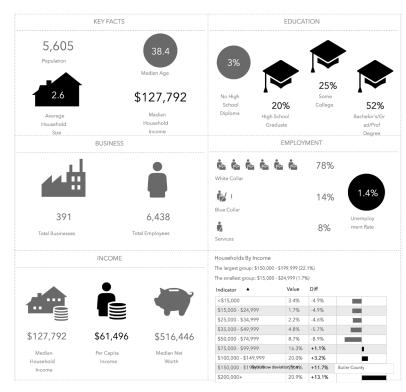

## DEMOGRAPHICS

| 2022 SUMMARY                  | 1 MILE    | 2 MILE    | 3 MILE    |
|-------------------------------|-----------|-----------|-----------|
| Population                    | 5,605     | 20,525    | 56,950    |
| Households                    | 2,109     | 7,546     | 19,728    |
| Families                      | 1,724     | 6,026     | 15,893    |
| Average Household Size        | 2.64      | 2.71      | 2.87      |
| Owner Occupied Housing Units  | 1,839     | 6,468     | 16,510    |
| Renter Occupied Housing Units | 270       | 1,078     | 3,218     |
| Median Age                    | 38.4      | 38.5      | 37.2      |
| Median Household Income       | \$127,792 | \$118,178 | \$120,199 |
| Average Household Income      | \$161,248 | \$156,730 | \$156,509 |

## 1 MILE KEY FACTS