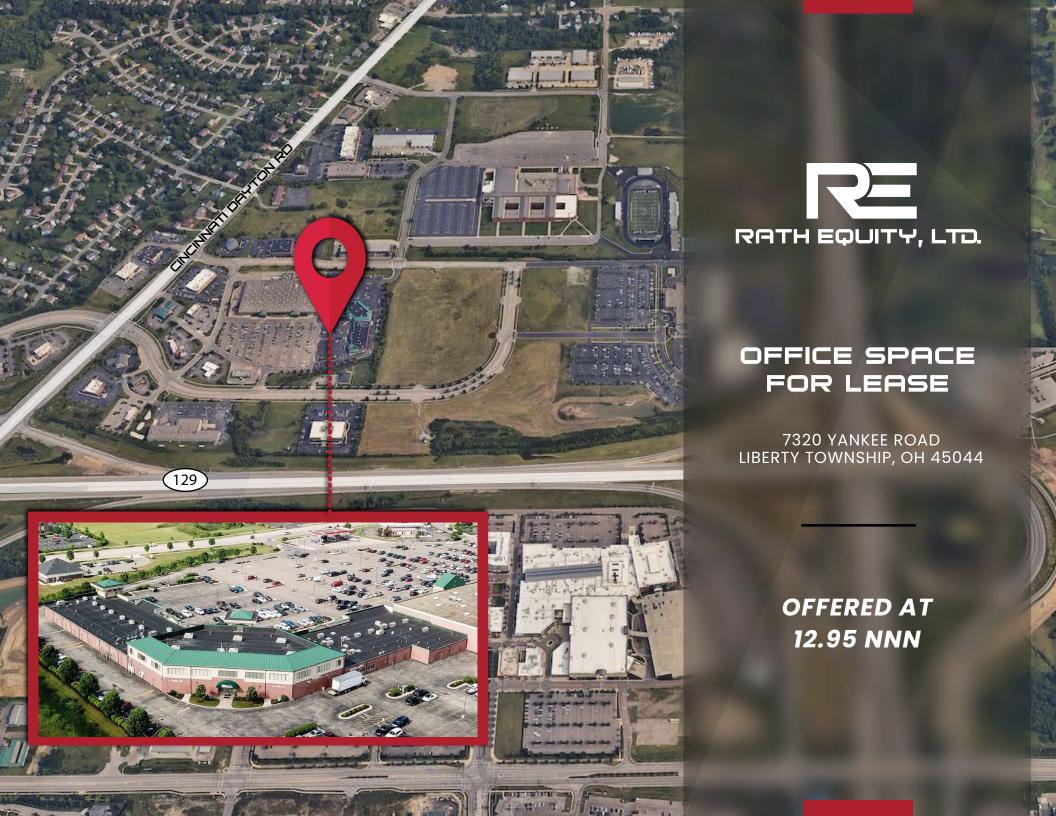

## PROPERTY OVERVIEW

Rath Equity is proud to announce For Lease 7320 Yankee Road, Liberty Township, OH 45044. This 14,523 SF Office Space offers a tenant with high-end executive finishes. This property is located in close proximity to I-75, walking distance to numerous restaurants and retail businesses. The space is complete with private offices along the exterior, and open floor plans in the middle, kitchenette, conference rooms, reception and meetings areas.

**LEASE RATE** 12.95 NNN

**SQ FT** 14,523