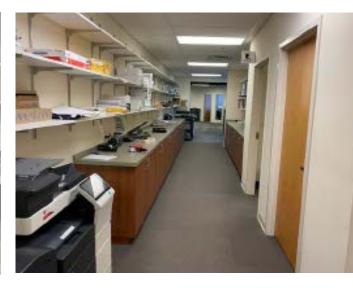

## PROPERTY OVERVIEW

Rath Equity is proud to announce For Lease 7320 Yankee Road, Liberty Township, OH 45044. This 14,523 SF Office Space offers a tenant with high-end executive finishes. This property is located in close proximity to I-75, walking distance to numerous restaurants and retail businesses. The space is complete with private offices along the exterior, and open floor plans in the middle, kitchenette, conference rooms, reception and meetings areas.

## PROPERTY HIGHLIGHTS

- > 14,523 s.f. available immediately
  - Space can be subdivided
- > Move-in ready
- > Walk to an abundance of nearby amenities
- > Exterior office and interior open floor plan
- > Close Proximity to I-75
- > Kitchenette, conference rooms and meeting areas