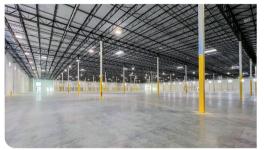

### **Property Features**

| RBA             | 199,978 Square Feet        |
|-----------------|----------------------------|
| Site            | 12.74 Acres                |
| Clear Height    | 32'                        |
| Loading Docks   | 34 ext                     |
| HVAC            | Yes                        |
| Fire Protection | Yes                        |
| Access          | 24/7, Turnkey              |
| Warehouse       | 300 - 196,838 SF Divisible |
| Private Office  | 300 - 3,140 SF Divisible   |