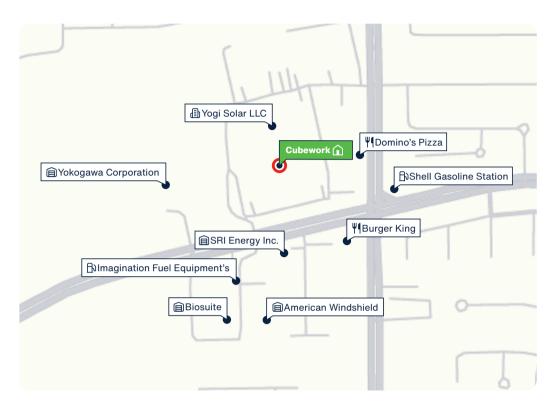

## **Proximity to Key Services**

# Sugarland

Facility Map

www.cubework.com 800.338.6369

- 12510 West Airport Blvd., Sugarland, TX 77478
- **©** 800-338-6369