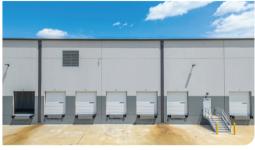

24/7 Building Access High-speed Internet

On-site Staff CCTV, Surveillance System

Turnkey Spaces Ample Loading Docks

Conference Rooms Gourmet Coffee & Water

Daily Janitor Service Forklift Rentals and Labor

### **Property Features**

| RBA             | 199,978 Square Feet        |
|-----------------|----------------------------|
| Site            | 12.74 Acres                |
| Clear Height    | 32'                        |
| Loading Docks   | 34 ext                     |
| HVAC            | Yes                        |
| Fire Protection | Yes                        |
| Access          | 24/7, Turnkey              |
| Warehouse       | 300 - 196,838 SF Divisible |
| Private Office  | 300 - 3,140 SF Divisible   |