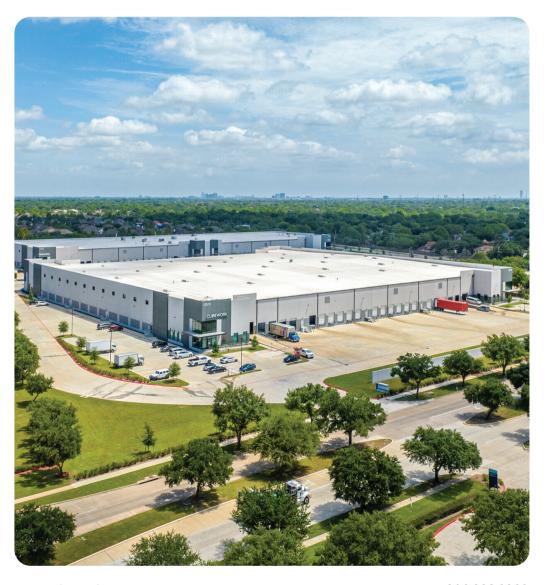

# Sugarland

Facility Map

www.cubework.com 800.338.6369

- 12510 West Airport Blvd., Sugarland, TX 77478
- **©** 800-338-6369

### **Property Features**

| RBA             | 199,978 Square Feet        |
|-----------------|----------------------------|
| Site            | 12.74 Acres                |
| Clear Height    | 32'                        |
| Loading Docks   | 34 ext                     |
| HVAC            | Yes                        |
| Fire Protection | Yes                        |
| Access          | 24/7, Turnkey              |
| Warehouse       | 300 - 196,838 SF Divisible |
| Private Office  | 300 - 3,140 SF Divisible   |