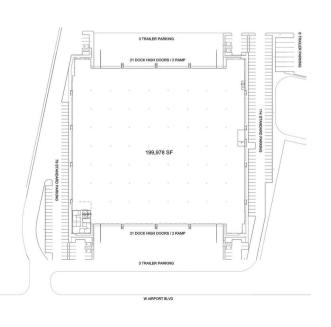

# Sugarland

Facility Map

www.cubework.com 800.338.6369

- 12510 West Airport Blvd., Sugarland, TX 77478
- **©** 800-338-6369

### **Property Features**

| RBA             | 199,978 Square Feet        |
|-----------------|----------------------------|
| Site            | 12.74 Acres                |
| Clear Height    | 32'                        |
| Loading Docks   | 34 ext                     |
| HVAC            | Yes                        |
| Fire Protection | Yes                        |
| Access          | 24/7, Turnkey              |
| Warehouse       | 300 - 196,838 SF Divisible |
| Private Office  | 300 - 3,140 SF Divisible   |