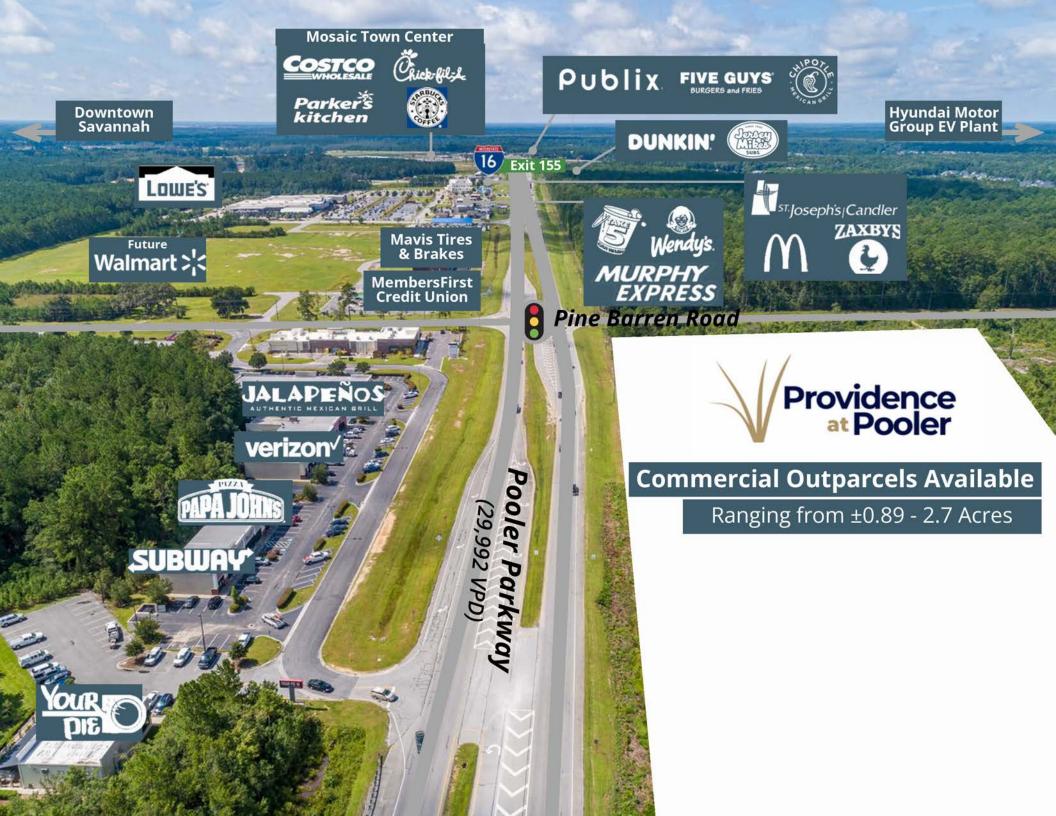

# Property Highlights

- +/- 7 acres Commercial outparcels available along Pooler Parkway and Pine Barren Road signalized intersection
- Available parcels range from ±0.89 2.7 Acres. Tracts shown are proposed.
- Sites will be delivered rough graded with master infrastructure including roads and storm water / off-site retention by developer
- Excellent visibility and access to Pooler Parkway with a traffic count of 29,992 cars per day Minutes from Mosaic Town Center, Costco, Chick-Fil-A,
- Tanger Outlets and Savannah Quarters
- Only 1 mile north from Interstate-16 (Exit 155), 1.5 miles from Highway 80, and 4 miles south from Interstate-95 (Exit 104)
- Master Planned Development Pad Ready Sites Ground Lease Opportunities

**15 Minute Drive from** Hyundai Motor Group's New **\$7.6 Billion Electric Vehicle Manufacturing Facility** 

- Facility site is adjacent to Interstate-16 at Highway 280 . interchange (Exit 143)
- Construction began January 2023, with full production starting in Q1 2025.
- Bringing nearly 15,000 new jobs to the region