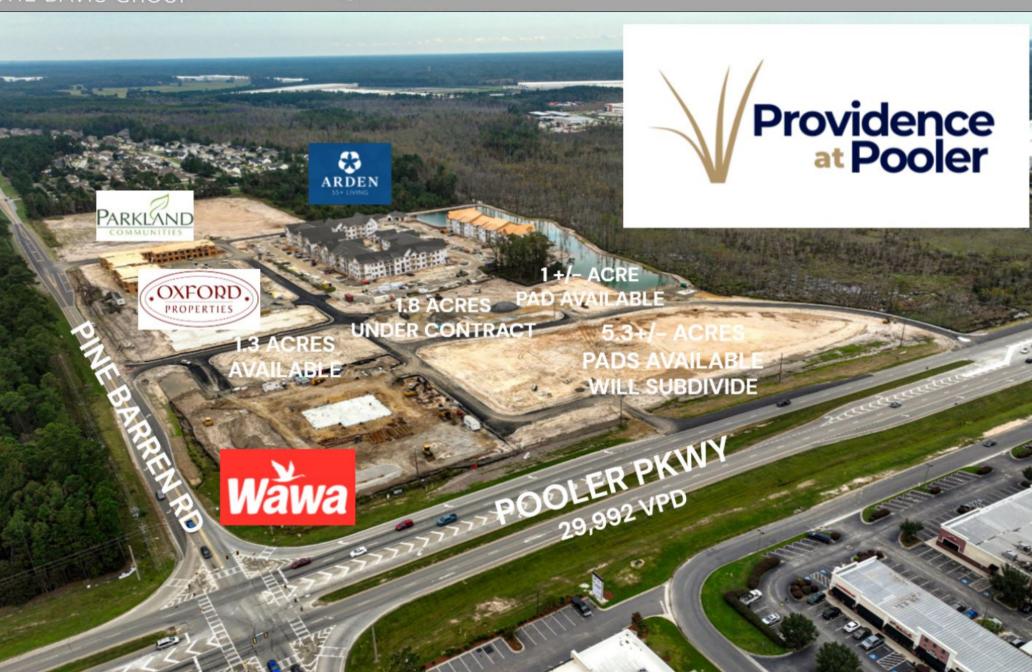

# Property Highlights

- +/- 7 acres Commercial outparcels available along Pooler Parkway and Pine Barren Road signalized intersection
- Available parcels range from ±0.89 2.7 Acres. Tracts shown are proposed.
- Sites will be delivered rough graded with master infrastructure including roads and storm water / off-site retention by developer
- Excellent visibility and access to Pooler Parkway with a traffic count of 29,992 cars per day Minutes from Mosaic Town Center, Costco, Chick-Fil-A,
- Tanger Outlets and Savannah Quarters
- Only 1 mile north from Interstate-16 (Exit 155), 1.5 miles from Highway 80, and 4 miles south from Interstate-95 (Exit 104)
- Master Planned Development Pad Ready Sites Ground Lease Opportunities