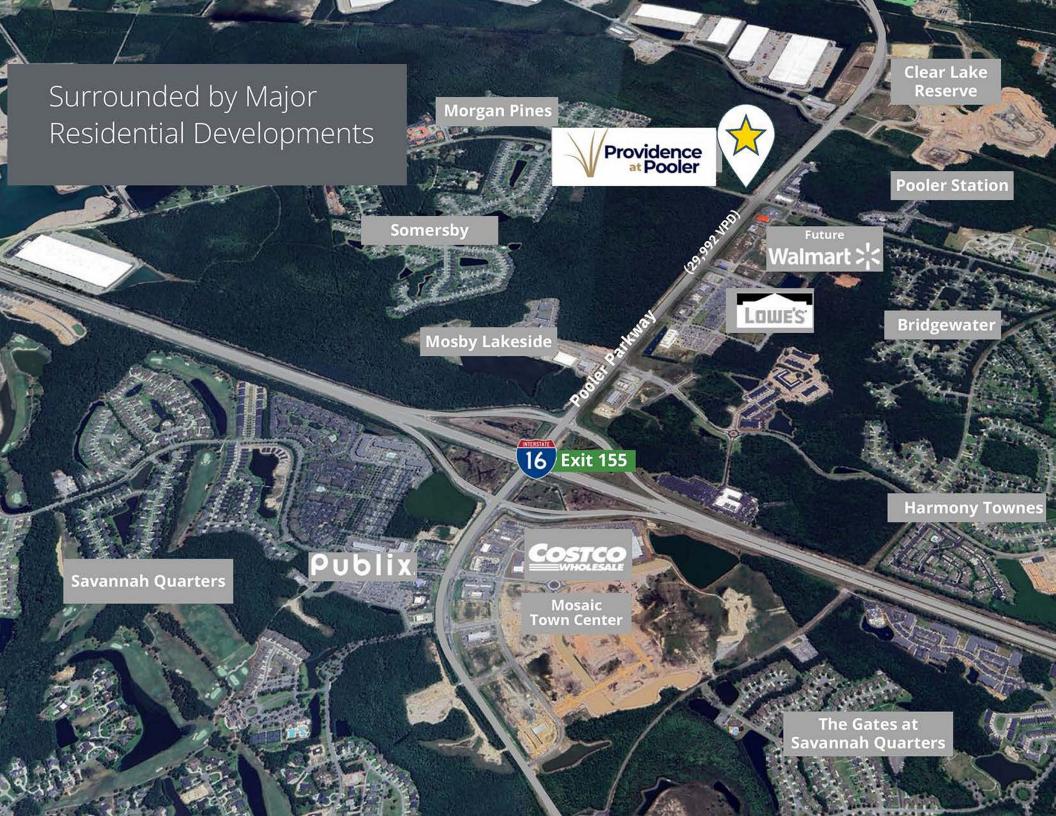

# Property Highlights

- +/- 7 acres Commercial outparcels available along Pooler Parkway and Pine Barren Road signalized intersection
- Available parcels range from ±0.89 2.7 Acres. Tracts shown are proposed.
- Sites will be delivered rough graded with master infrastructure including roads and storm water / off-site retention by developer
- Excellent visibility and access to Pooler Parkway with a traffic count of 29,992 cars per day Minutes from Mosaic Town Center, Costco, Chick-Fil-A,
- Tanger Outlets and Savannah Quarters
- Only 1 mile north from Interstate-16 (Exit 155), 1.5 miles from Highway 80, and 4 miles south from Interstate-95 (Exit 104)
- Master Planned Development Pad Ready Sites Ground Lease Opportunities