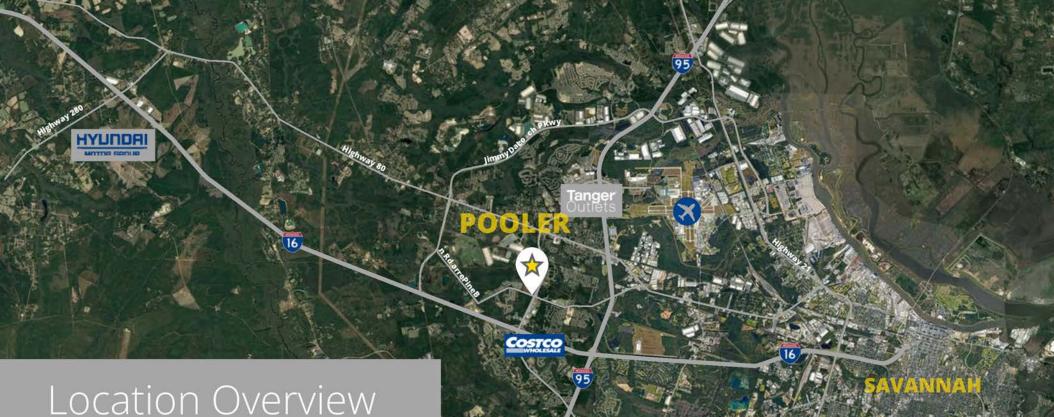

# Property Highlights

- +/- 7 acres Commercial outparcels available along Pooler Parkway and Pine Barren Road signalized intersection
- Available parcels range from ±0.89 2.7 Acres. Tracts shown are proposed.
- Sites will be delivered rough graded with master infrastructure including roads and storm water / off-site retention by developer
- Excellent visibility and access to Pooler Parkway with a traffic count of 29,992 cars per day Minutes from Mosaic Town Center, Costco, Chick-Fil-A,
- Tanger Outlets and Savannah Quarters
- Only 1 mile north from Interstate-16 (Exit 155), 1.5 miles from Highway 80, and 4 miles south from Interstate-95 (Exit 104)
- Master Planned Development Pad Ready Sites Ground Lease Opportunities

**15 Minute Drive from** Hyundai Motor Group's New **\$7.6 Billion Electric Vehicle Manufacturing Facility** 

- Facility site is adjacent to Interstate-16 at Highway 280 . interchange (Exit 143)
- Construction began January 2023, with full production starting in Q1 2025.
- Bringing nearly 15,000 new jobs to the region