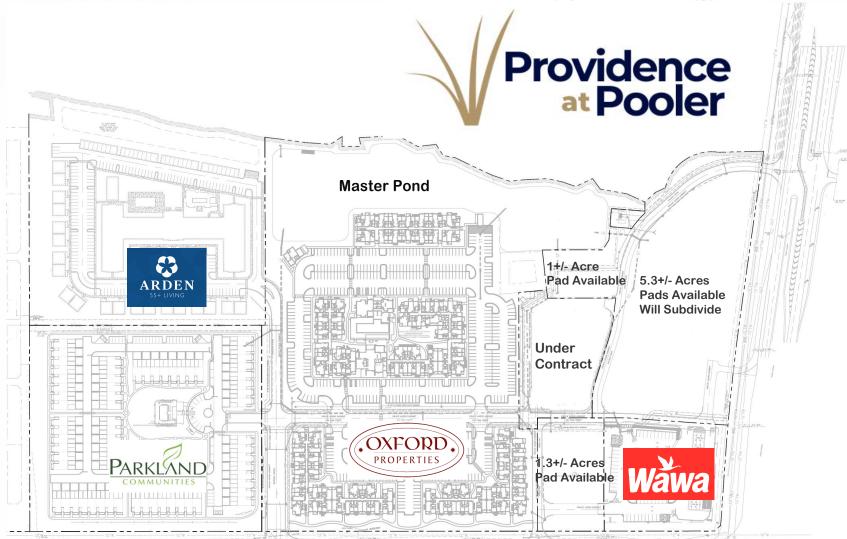

# Property Highlights

- +/- 7 acres Commercial outparcels available along Pooler Parkway and Pine Barren Road signalized intersection
- Available parcels range from ±0.89 2.7 Acres. Tracts shown are proposed.
- Sites will be delivered rough graded with master infrastructure including roads and storm water / off-site retention by developer
- Excellent visibility and access to Pooler Parkway with a traffic count of 29,992 cars per day Minutes from Mosaic Town Center, Costco, Chick-Fil-A,
- Tanger Outlets and Savannah Quarters
- Only 1 mile north from Interstate-16 (Exit 155), 1.5 miles from Highway 80, and 4 miles south from Interstate-95 (Exit 104)
- Master Planned Development Pad Ready Sites Ground Lease Opportunities