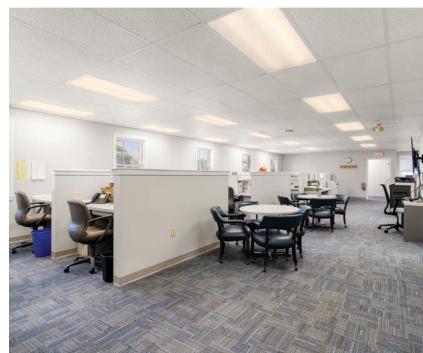

The listing includes a two-story brick building containing 3,828 square feet of retail office space with a large basement. In addition, the the building is sited on a rare 10,000+ square foot lot. The property is surrounded by local and national tenants, as well as, some of the area's most luxurious homes.

The property is currently NNN leased to a national tenant until at least September 2025, offering a great opportunity for in-place strong returns while positioning the property for future use or development.