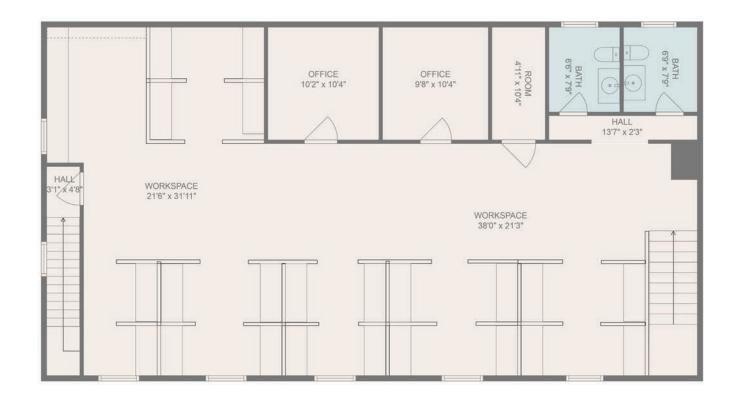

The listing includes a two-story brick building containing 3,828 square feet of retail office space with a large basement. In addition, the the building is sited on a rare 10,000+ square foot lot. The property is surrounded by local and national tenants, as well as, some of the area's most luxurious homes.