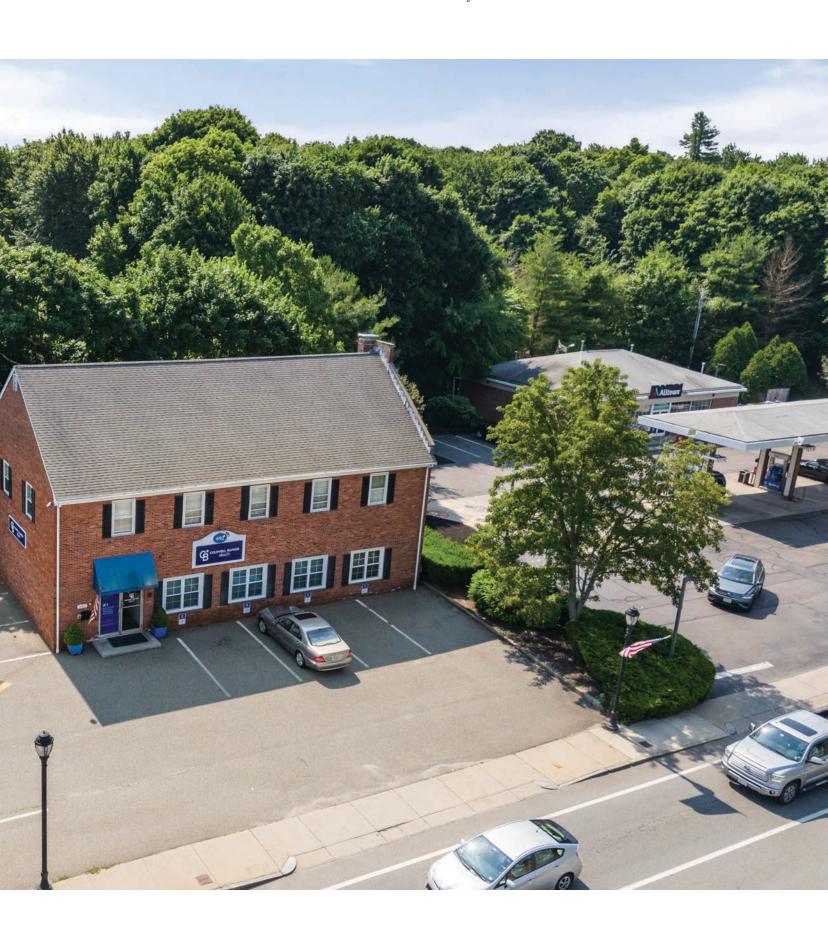

# PREMIER INVESTMENT/ DEVELOPMENT OPPORTUNITY

Coming to market for the first time is one of Westwood's premier properties, located at highly visible 692 High Street. This offering represents an opportunity to purchase one of the most desirable corner lots in Westwood's town center. This is an ideal location with excellent off-street parking and easy access to I-95/Rt-128.

The listing includes a two-story brick building containing 3,828 square feet of retail office space with a large basement. In addition, the the building is sited on a rare 10,000+ square foot lot. The property is surrounded by local and national tenants, as well as, some of the area's most luxurious homes.