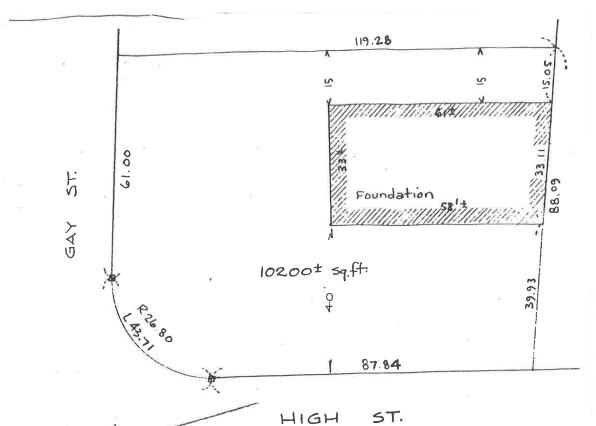

## Marketed by TODD GLASKIN AND GREGG LEPPO

Plan of Land in WESTWOOD, MASS. Scale: linch: 20feet Pilling Engineering Co. Inc. 26 Norfolk St Dedham, Mass.

April 16,1965

I certify that the foundation as shown was located from an actual survey on the ground

Civil Engineer and Land Surveyor