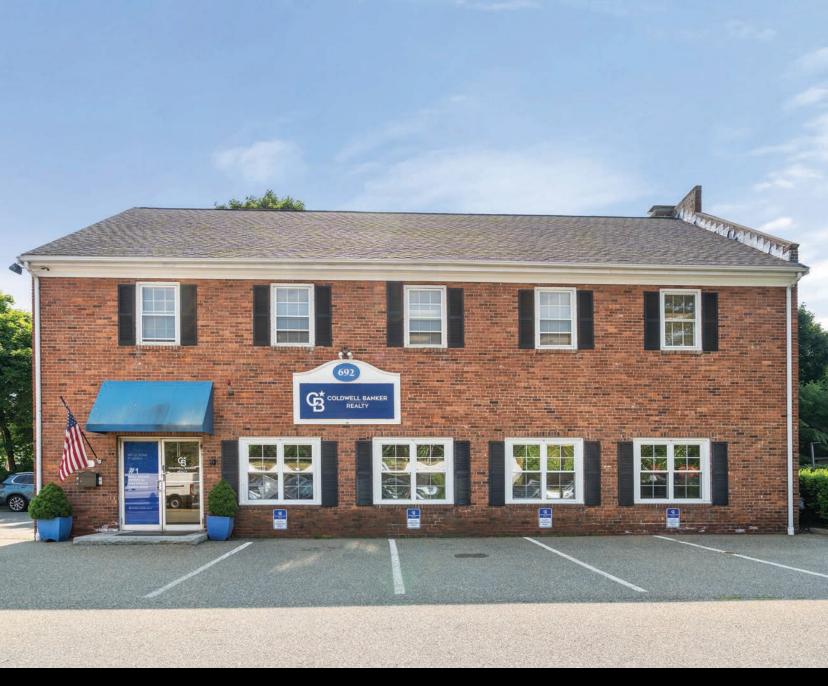

# PREMIER INVESTMENT/ DEVELOPMENT OPPORTUNITY

Coming to market for the first time is one of Westwood's premier properties, located at highly visible 692 High Street. This offering represents an opportunity to purchase one of the most desirable corner lots in Westwood's town center. This is an ideal location with excellent off-street parking and easy access to I-95/Rt-128.

The listing includes a two-story brick building containing 3,828 square feet of retail office space with a large basement. In addition, the the building is sited on a rare 10,000+ square foot lot. The property is surrounded by local and national tenants, as well as, some of the area's most luxurious homes.