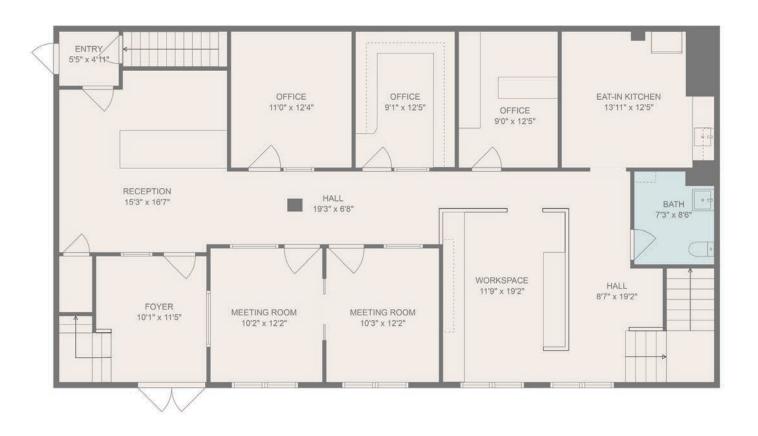

# PREMIER INVESTMENT/ DEVELOPMENT OPPORTUNITY

Coming to market for the first time is one of Westwood's premier properties, located at highly visible 692 High Street. This offering represents an opportunity to purchase one of the most desirable corner lots in Westwood's town center. This is an ideal location with excellent off-street parking and easy access to I-95/Rt-128.

The listing includes a two-story brick building containing 3,828 square feet of retail office space with a large basement. In addition, the the building is sited on a rare 10,000+ square foot lot. The property is surrounded by local and national tenants, as well as, some of the area's most luxurious homes.