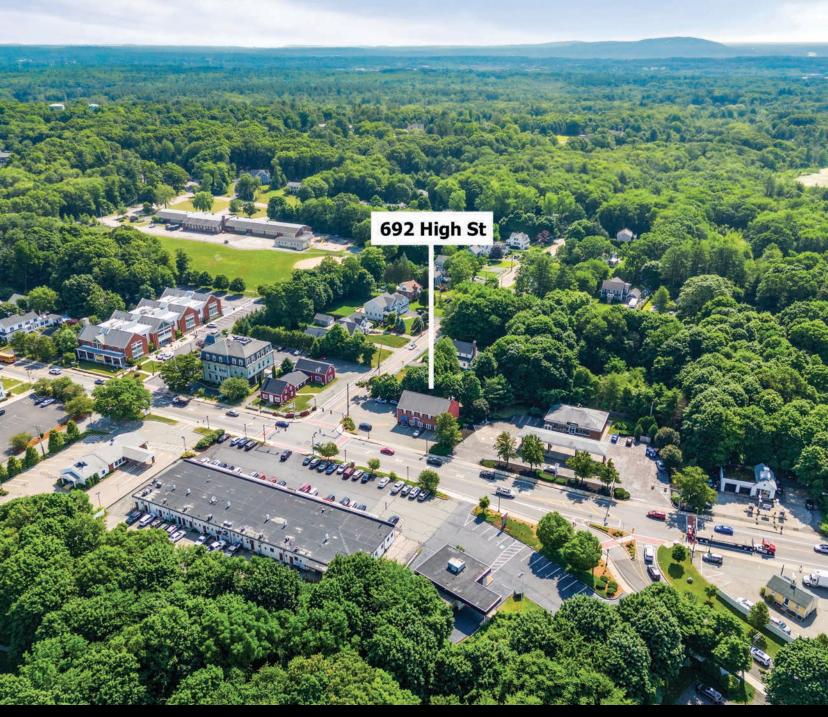

# PREMIER INVESTMENT/ DEVELOPMENT OPPORTUNITY

Coming to market for the first time is one of Westwood's premier properties, located at highly visible 692 High Street. This offering represents an opportunity to purchase one of the most desirable corner lots in Westwood's town center. This is an ideal location with excellent off-street parking and easy access to I-95/Rt-128.

The listing includes a two-story brick building containing 3,828 square feet of retail office space with a large basement. In addition, the the building is sited on a rare 10,000+ square foot lot. The property is surrounded by local and national tenants, as well as, some of the area's most luxurious homes.