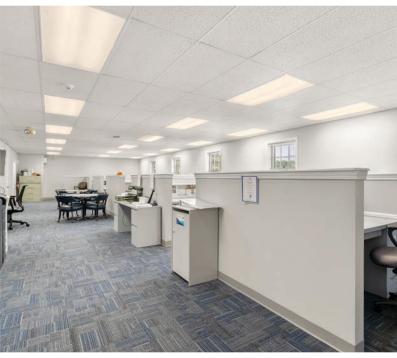

The listing includes a two-story brick building containing 3,828 square feet of retail office space with a large basement. In addition, the the building is sited on a rare 10,000+ square foot lot. The property is surrounded by local and national tenants, as well as, some of the area's most luxurious homes.

The property is currently NNN leased to a national tenant until at least September 2025, offering a great opportunity for in-place strong returns while positioning the property for future use or development.