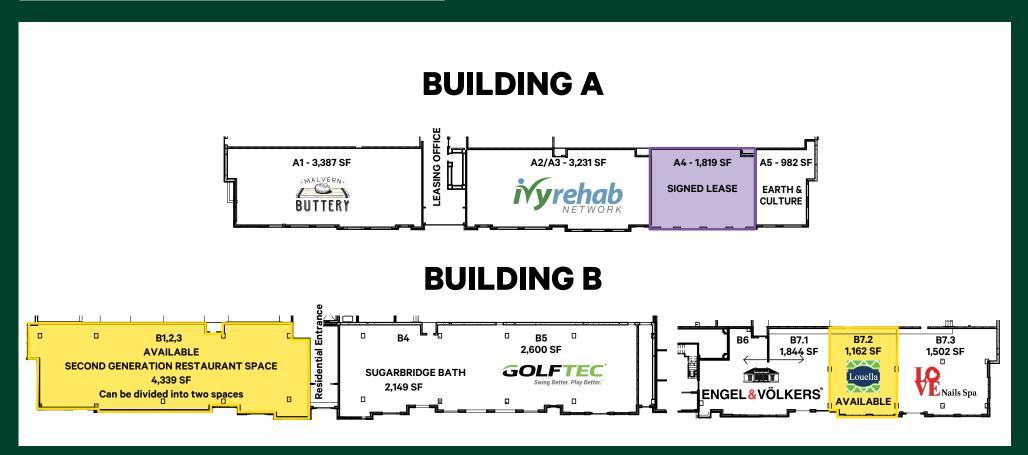

### Eastside Flats Leasing Plan

±5,501 SF Available

### For Lease

335 East King Street | Malvern, Pennsylvania 19355