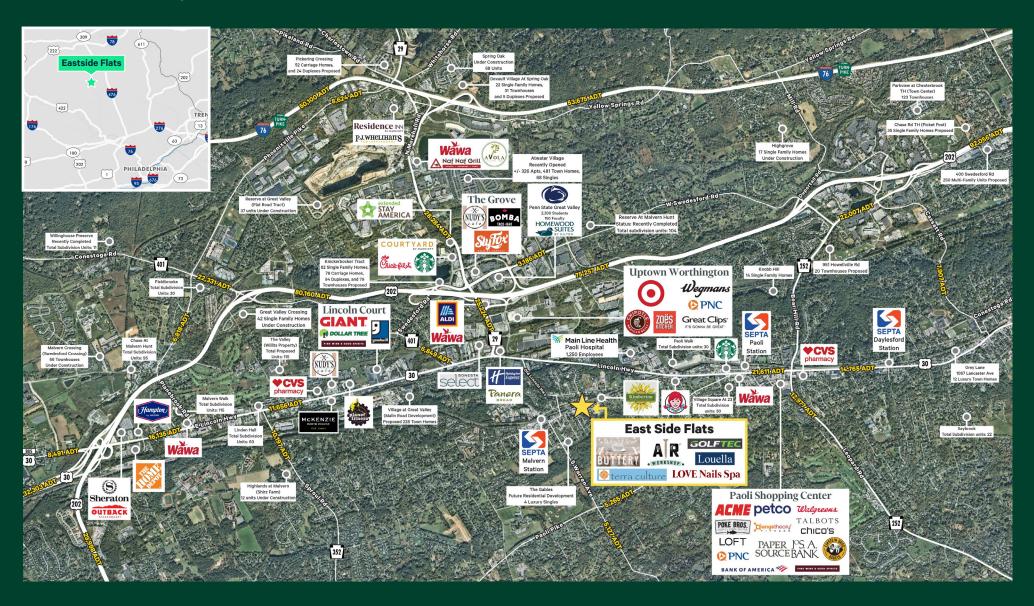

-----------------------|------------|-----------------------|-------------------------------|
|                         | POPULATION | DAYTIME<br>POPULATION | MEDIAN<br>HOUSEHOLD<br>INCOME |
| PRIMARY<br>TRADE AREA   | 10,559     | 12,042                | \$113,283                     |
| SECONDARY<br>TRADE AREA | 80,131     | 111,841               | \$148,879                     |
| 3 MILES                 | 35,141     | 65,737                | \$131,047                     |
| 5 MILES                 | 87,024     | 125,989               | \$139,519                     |
| 7 MILES                 | 209,139    | 282,804               | \$122,829                     |
|                         |            |                       |                               |





## Property Location





## **Property Location**



### Eastside Flats Leasing Plan

±5,501 SF Available





### For Lease

335 East King Street | Malvern, Pennsylvania 19355







#### **Contact Us**

#### Ken Bleznak

Executive Vice President Retail +1 610 727 5962 ken.bleznak@cbre.com Licensed: DE, PA Licensed Salesperson: NJ

#### John Krause

Senior Vice President Retail +1 484 567 2830 john.krause@cbre.com Licensed: PA Licensed Salesperson: NJ

#### Georgia Powell

Associate Retail +1 610 386 6094 georgia.powell@cbre.com Licensed: PA

#### CBRE, Inc.

555 E. Lancaster Ave., Suite 120 Radnor, PA 19087 T +1 610 834 8000 F +1 610 834 1793 Licensed Real Estate Broker

© 2024 CBRE, Inc. All rights reserved. This information has been obtained from sources believed reliable, but has not been verified for acc