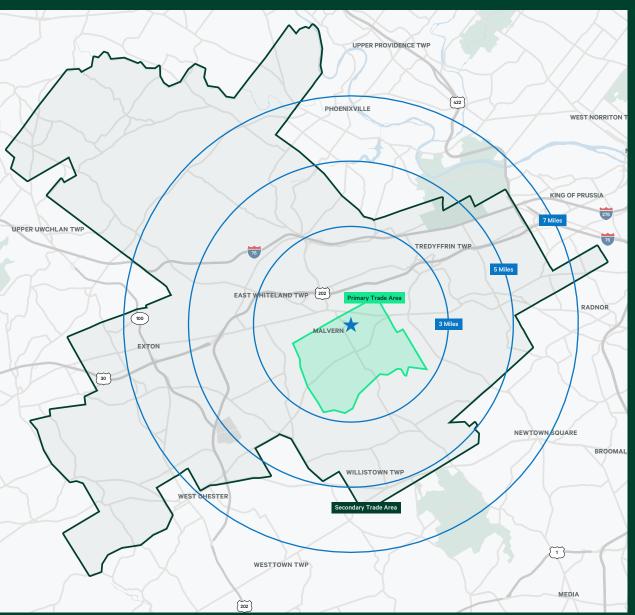

### Mobile Data Trade Area Overview

15 Minute Drive 178k+ Employees

10 Minute Drive - 74.1%Population Bach/Grad/Prof Degree

.24 Miles From Septa Train Station

3 Miles - \$193,794 Average Household Income

5 Miles - 125,989 Daytime Population