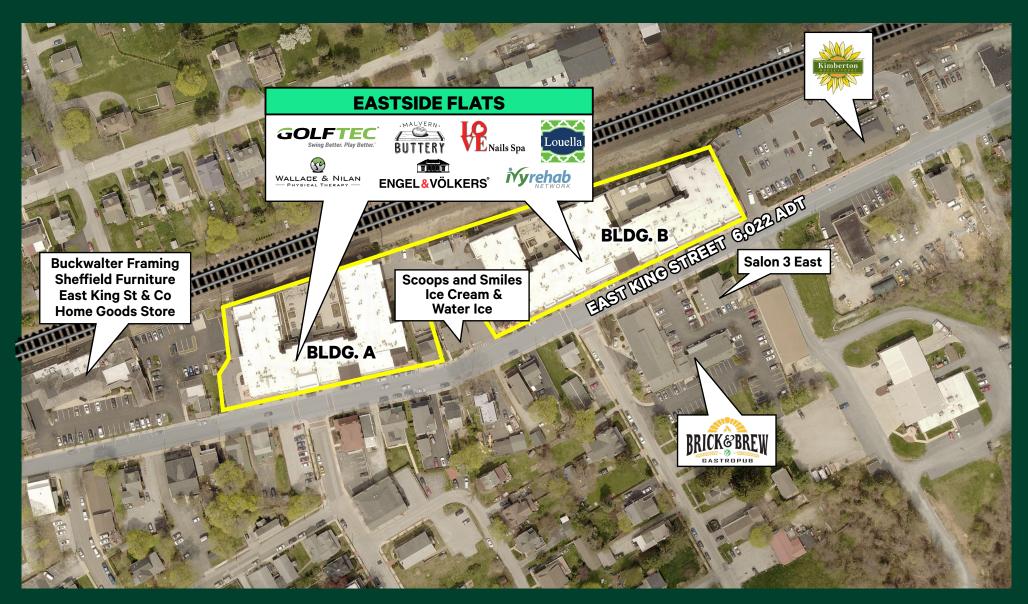

## Property Location

## **Property Location**

### Join: Malvern Buttery, Golftec, Engel & Volkers & Louella

Eastside Flats is a mixed use development in Chester County, Pennsylvania and is smartly located just three blocks from the Malvern Train Station connecting its residents and neighbors into Philadelphia. Eastside Flats consists of not only great incomes, but a great daytime population with companies such as Vanguard and Paoli hospital just minutes away.