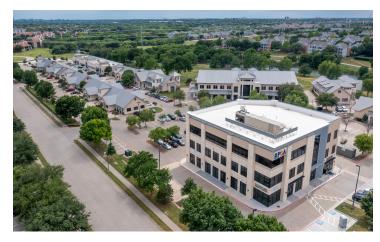

#### PROPERTY DESCRIPTION

Building is Front and Center of the Tennyson Pkwy. and Whitestone Ln. Intersection with Ideal Signage Visibility.

Upscale Medical Office Building with Water View. Lakes on Tennyson is Centrally Located within Plano's Heath Centers, Hospitals, and Medical Facilities. Surrounded by Large Anchors such as The Star, Legacy West Headquarters, Stonebriar, Children's Medical Center, Presbyterian Hospital, and Baylor Scott & White. Building Signage Available.