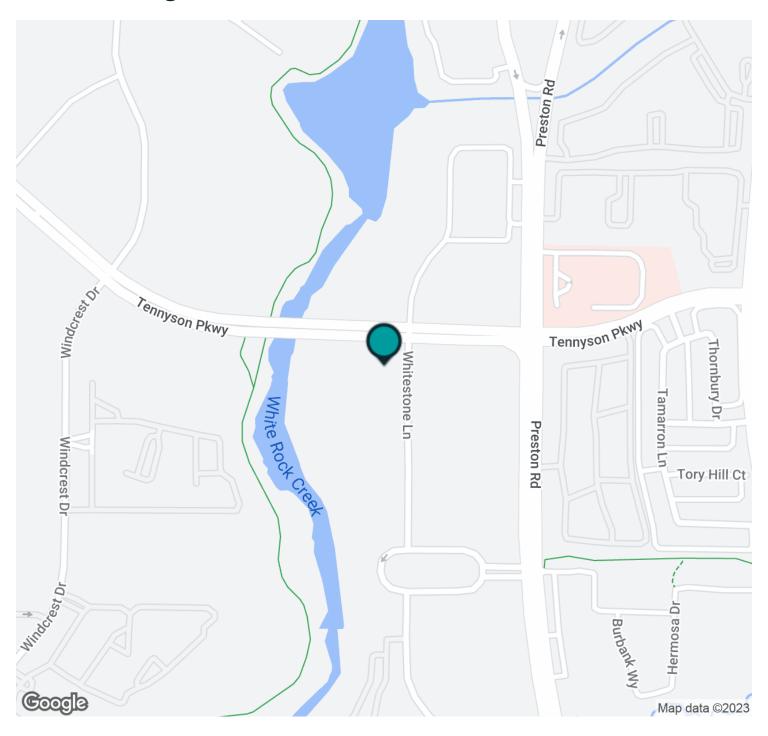

5060 Tennyson Pkwy, Suite 301, Plano, TX 75024

#### PROPERTY DESCRIPTION

Building is Front and Center of the Tennyson Pkwy. and Whitestone Ln. Intersection with Ideal Signage Visibility.

Upscale Medical Office Building with Water View. Lakes on Tennyson is Centrally Located within Plano's Heath Centers, Hospitals, and Medical Facilities. Surrounded by Large Anchors such as The Star, Legacy West Headquarters, Stonebriar, Children's Medical Center, Presbyterian Hospital, and Baylor Scott & White. Building Signage Available.