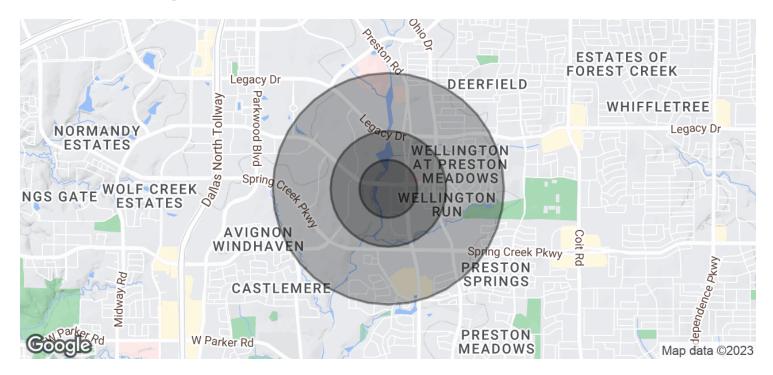

#### OFFERING SUMMARY

| Lease Rate:      |            | \$19.00   | SF/yr (NNN) |
|------------------|------------|-----------|-------------|
| Number of Units: |            |           | 1           |
| Available SF:    |            |           | 2,400 SF    |
| Lot Size:        |            |           | 2.5 Acres   |
| Building Size:   |            |           | 30,525 SF   |
| DEMOGRAPHICS     | 0.25 MILES | 0.5 MILES | 1 MILE      |

| DEMOGRAPHICS      | 0.25 MILES | 0.5 MILES | 1 MILE    |
|-------------------|------------|-----------|-----------|
| Total Households  | 495        | 2,094     | 4,614     |
| Total Population  | 861        | 3,851     | 9,624     |
| Average HH Income | \$90,695   | \$84,646  | \$115,817 |
|                   |            |           |           |

## **Office Building For Lease**

| POPULATION           | 0.25 MILES | 0.5 MILES | 1 MILE    |
|----------------------|------------|-----------|-----------|
| Total Population     | 861        | 3,851     | 9,624     |
| Average Age          | 33.9       | 33.7      | 38.9      |
| Average Age (Male)   | 34.8       | 35.2      | 39.7      |
| Average Age (Female) | 33.2       | 32.3      | 38.2      |
| HOUSEHOLDS & INCOME  | 0.25 MILES | 0.5 MILES | 1 MILE    |
| Total Households     | 495        | 2,094     | 4,614     |
| # of Persons per HH  | 1.7        | 1.8       | 2.1       |
| A 11111              |            |           |           |
| Average HH Income    | \$90,695   | \$84,646  | \$115,817 |

<sup>\*</sup> Demographic data derived from 2020 ACS - US Census

Presented By:

TRACY LI, CCIM
President

tracy.li@xcelcommercial.com 972.391.7016