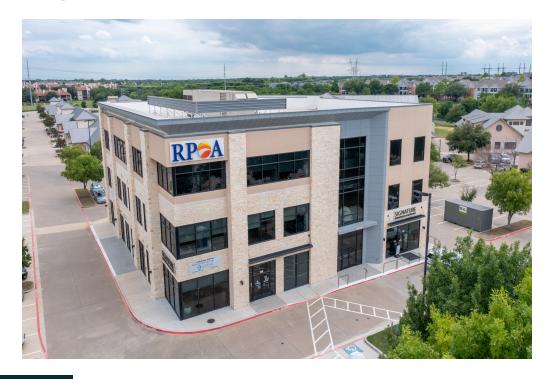

#### PROPERTY DESCRIPTION

Building is Front and Center of the Tennyson Pkwy. and Whitestone Ln. Intersection with Ideal Signage Visibility.

Upscale Medical Office Building with Water View. Lakes on Tennyson is Centrally Located within Plano's Heath Centers, Hospitals, and Medical Facilities. Surrounded by Large Anchors such as The Star, Legacy West Headquarters, Stonebriar, Children's Medical Center, Presbyterian Hospital, and Baylor Scott & White. Building Signage Available.