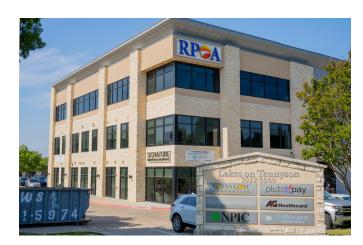

#### PROPERTY DESCRIPTION

Building is Front and Center of the Tennyson Pkwy. and Whitestone Ln. Intersection with Ideal Signage Visibility.

Upscale Medical Office Building with Water View. Lakes on Tennyson is Centrally Located within Plano's Heath Centers, Hospitals, and Medical Facilities. Surrounded by Large Anchors such as The Star, Legacy West Headquarters, Stonebriar, Children's Medical Center, Presbyterian Hospital, and Baylor Scott & White. Building Signage Available.