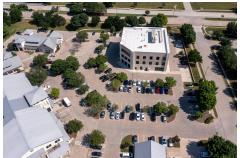

#### PROPERTY DESCRIPTION

Building is Front and Center of the Tennyson Pkwy. and Whitestone Ln. Intersection with Ideal Signage Visibility.

Upscale Medical Office Building with Water View. Lakes on Tennyson is Centrally Located within Plano's Heath Centers, Hospitals, and Medical Facilities. Surrounded by Large Anchors such as The Star, Legacy West Headquarters, Stonebriar, Children's Medical Center, Presbyterian Hospital, and Baylor Scott & White. Building Signage Available.