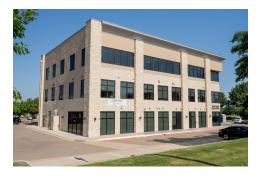

#### PROPERTY DESCRIPTION

Building is Front and Center of the Tennyson Pkwy. and Whitestone Ln. Intersection with Ideal Signage Visibility.

Upscale Medical Office Building with Water View. Lakes on Tennyson is Centrally Located within Plano's Heath Centers, Hospitals, and Medical Facilities. Surrounded by Large Anchors such as The Star, Legacy West Headquarters, Stonebriar, Children's Medical Center, Presbyterian Hospital, and Baylor Scott & White. Building Signage Available.