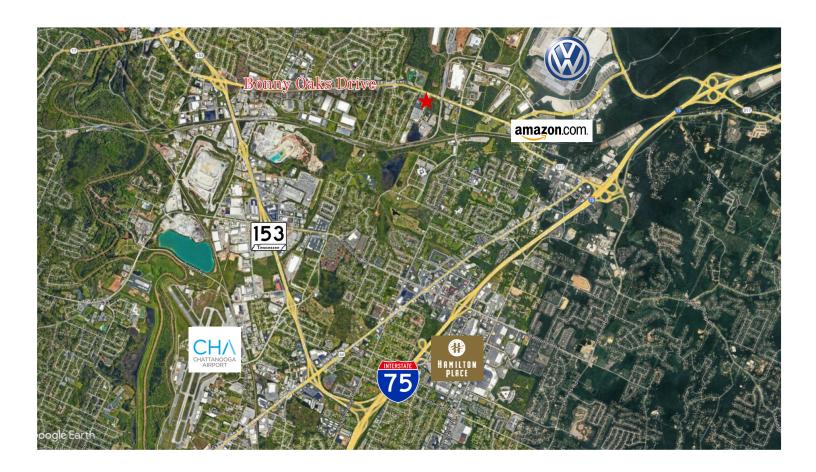

# Bonnyshire **Industrial Park**

7552 Bonnyshire Drive | Suite 130 Chattanooga, TN 37416

Located in the Bonnyshire Industrial Park only 1 mile from the VW assembly plant.