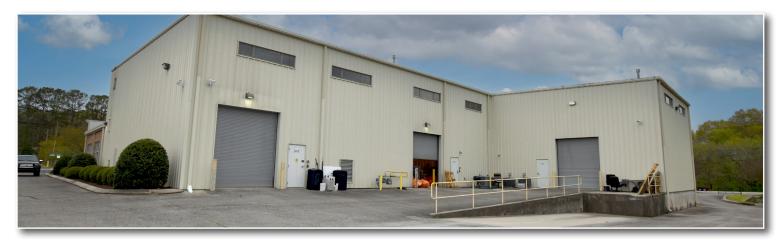

#### Suite 130

- Office: 2,350± SF
  - Class A Office Space
  - Private Offices: 7
  - Restrooms: 3
  - Conference Room
  - Break Room
  - Ceiling Height: 10'
  - IT Server Room
- Warehouse: 2,425± SF
  - Ceiling Height: 26'
  - Skylights
  - Spray Foam Insulation
  - Automatic Roll Up Door: 12' x 10'
  - Mezzanine Storage: 500± SF
- 3 Phase/120/208 Volts
- Security System
- Sprinkler
- Drive through Site Plan

\*Not to Scale

WAREHOUSE & MEZZANINE

SIDE ELEVATION & PROFILE