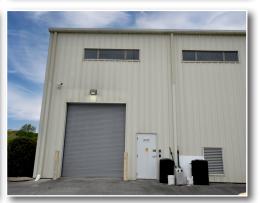

#### Suite 130

- Office: 2,350± SF
  - Class A Office Space
  - Private Offices: 7
  - Restrooms: 3
  - Conference Room
  - Break Room
  - Ceiling Height: 10'
  - IT Server Room
- Warehouse: 2,425± SF
  - Ceiling Height: 26'
  - Skylights
  - Spray Foam Insulation
  - Automatic Roll Up Door: 12' x 10'
  - Mezzanine Storage: 500± SF
- 3 Phase/120/208 Volts
- Security System
- Sprinkler
- Drive through Site Plan