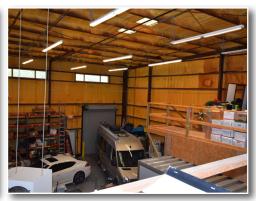

#### Suite 130

- Office: 2,350± SF
  - Class A Office Space
  - Private Offices: 7
  - Restrooms: 3
  - Conference Room
  - Break Room
  - Ceiling Height: 10'
  - IT Server Room
- Warehouse: 2,425± SF
  - Ceiling Height: 26'
  - Skylights
  - Spray Foam Insulation
  - Automatic Roll Up Door: 12' x 10'
  - Mezzanine Storage: 500± SF
- 3 Phase/120/208 Volts
- Security System
- Sprinkler
- Drive through Site Plan

\*Not to Scale

WAREHOUSE & MEZZANINE

SIDE ELEVATION & PROFILE