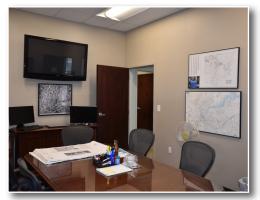

#### Suite 130

- Office: 2,350± SF
  - Class A Office Space
  - Private Offices: 7
  - Restrooms: 3
  - Conference Room
  - Break Room
  - Ceiling Height: 10'
  - IT Server Room
- Warehouse: 2,425± SF
  - Ceiling Height: 26'
  - Skylights
  - Spray Foam Insulation
  - Automatic Roll Up Door: 12' x 10'
  - Mezzanine Storage: 500± SF
- 3 Phase/120/208 Volts
- Security System
- Sprinkler
- Drive through Site Plan