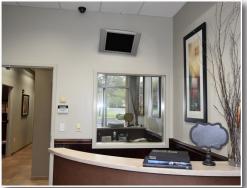

#### Suite 130

- Office: 2,350± SF
  - Class A Office Space
  - Private Offices: 7
  - Restrooms: 3
  - Conference Room
  - Break Room
  - Ceiling Height: 10'
  - IT Server Room
- Warehouse: 2,425± SF
  - Ceiling Height: 26'
  - Skylights
  - Spray Foam Insulation
  - Automatic Roll Up Door: 12' x 10'
  - Mezzanine Storage: 500± SF
- 3 Phase/120/208 Volts
- Security System
- Sprinkler
- Drive through Site Plan