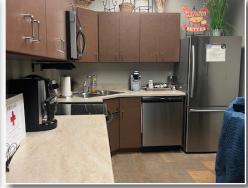

#### Suite 130

- Office: 2,350± SF
  - Class A Office Space
  - Private Offices: 7
  - Restrooms: 3
  - Conference Room
  - Break Room
  - Ceiling Height: 10'
  - IT Server Room
- Warehouse: 2,425± SF
  - Ceiling Height: 26'
  - Skylights
  - Spray Foam Insulation
  - Automatic Roll Up Door: 12' x 10'
  - Mezzanine Storage: 500± SF
- 3 Phase/120/208 Volts
- Security System
- Sprinkler
- Drive through Site Plan