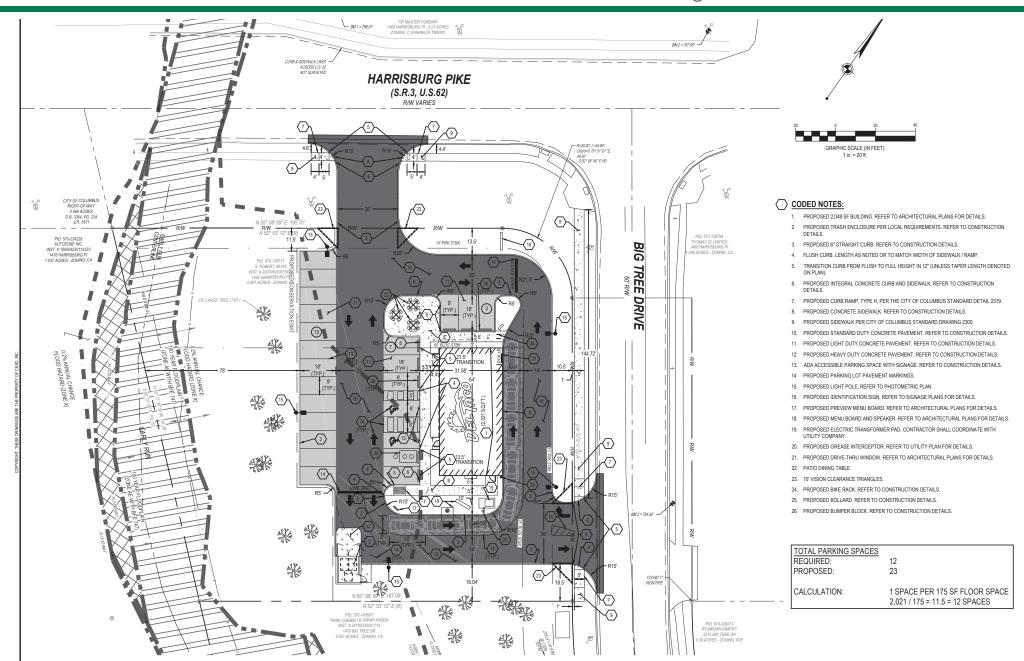

+/- 0.88 Acres

1466 HARRISBURG PIKE COLUMBUS, OHIO 43223

## **HIGHLIGHTS**

- Located at the SEC of Harrisburg Pike (US Hwy 62) and Big Tree Drive
- ▶ Within two (2) miles of I-70 and I-270 in Prime Retail Corridor
- ▶ Lot Size: 0.88 acres with approximately 224' of frontage
- ► Zoning: C-5 Commercial District allows for most retail uses including Car Wash
- Immediate area tenants: Kroger, BP, Speedway, McDonald's, Wendy's, KFC, Burger King, Tavo Bell, Pizza Hut, Donatos, Bank of America, Dollar General, Family Dollar, AutoZone, O'Reilly, Advanced Auto Parts, and more!