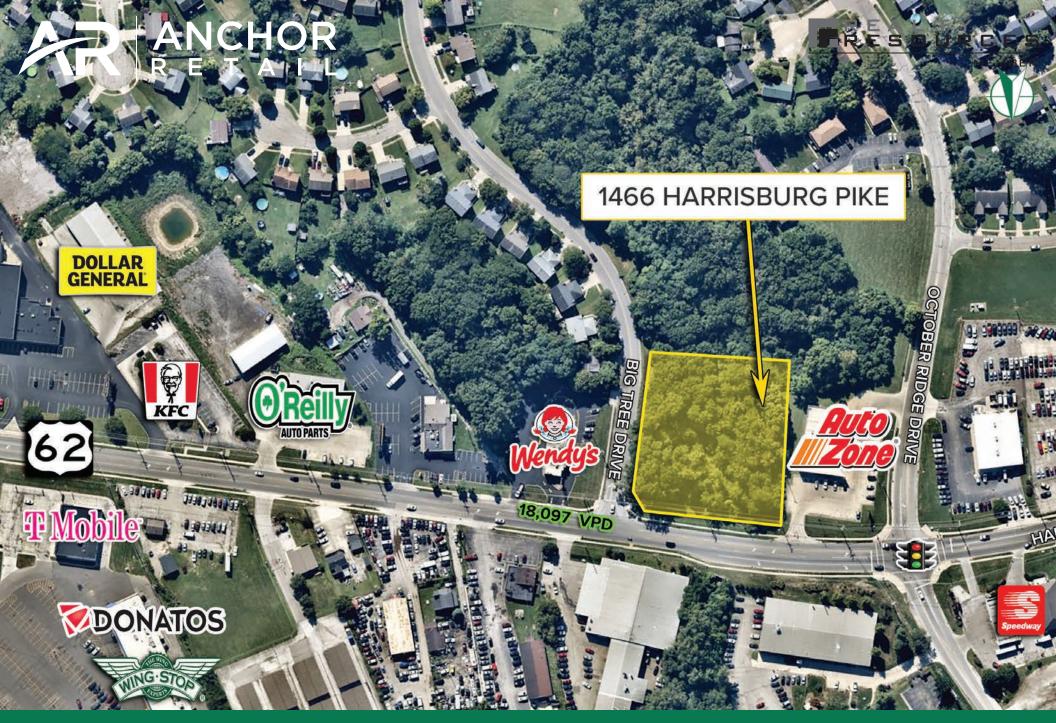

+/- 0.88 Acres

1466 HARRISBURG PIKE COLUMBUS, OHIO 43223

## **HIGHLIGHTS**

- Located at the SEC of Harrisburg Pike (US Hwy 62) and Big Tree Drive
- ▶ Within two (2) miles of I-70 and I-270 in Prime Retail Corridor
- ▶ Lot Size: 0.88 acres with approximately 224' of frontage
- ► Zoning: C-5 Commercial District allows for most retail uses including Car Wash
- Immediate area tenants: Kroger, BP, Speedway, McDonald's, Wendy's, KFC, Burger King, Tavo Bell, Pizza Hut, Donatos, Bank of America, Dollar General, Family Dollar, AutoZone, O'Reilly, Advanced Auto Parts, and more!