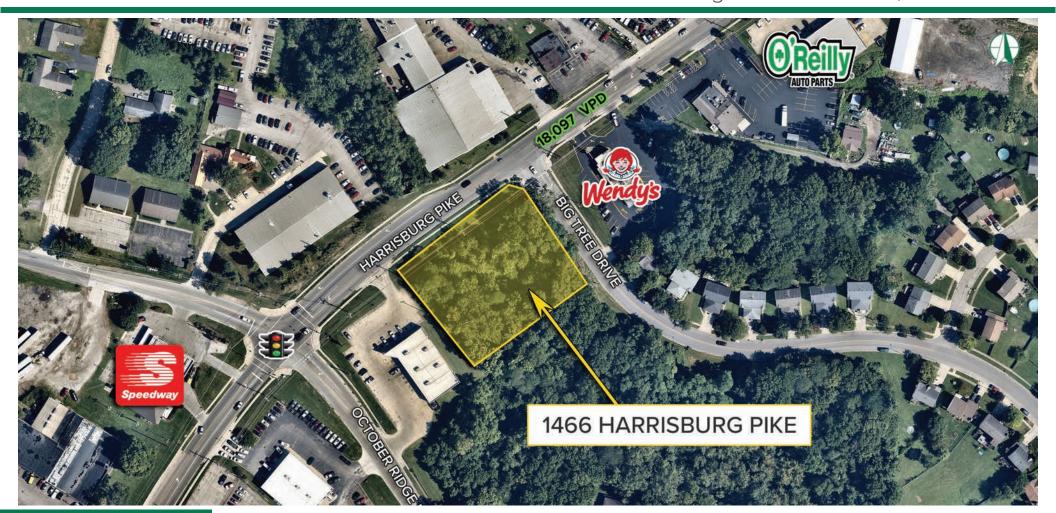

+/- 0.88 Acres

1466 HARRISBURG PIKE COLUMBUS, OHIO 43223

## **HIGHLIGHTS**

- Located at the SEC of Harrisburg Pike (US Hwy 62) and Big Tree Drive
- ▶ Within two (2) miles of I-70 and I-270 in Prime Retail Corridor
- ▶ Lot Size: 0.88 acres with approximately 224' of frontage
- ► Zoning: C-5 Commercial District allows for most retail uses including Car Wash
- Immediate area tenants: Kroger, BP, Speedway, McDonald's, Wendy's, KFC, Burger King, Tavo Bell, Pizza Hut, Donatos, Bank of America, Dollar General, Family Dollar, AutoZone, O'Reilly, Advanced Auto Parts, and more!