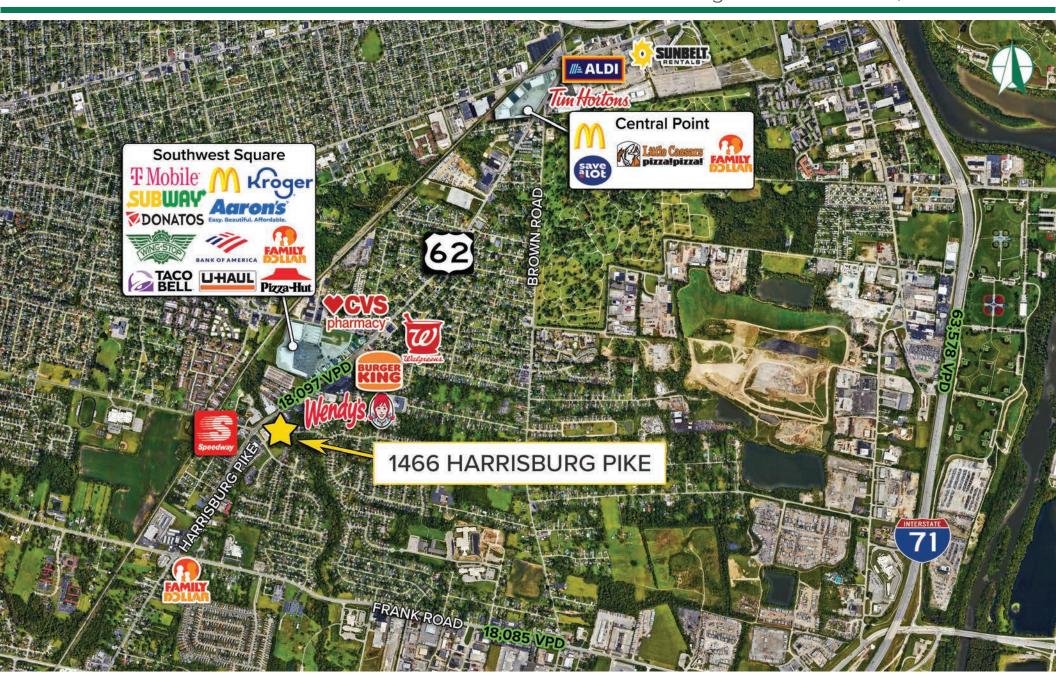

+/- 0.88 Acres

1466 HARRISBURG PIKE COLUMBUS, OHIO 43223

## **HIGHLIGHTS**

- Located at the SEC of Harrisburg Pike (US Hwy 62) and Big Tree Drive
- ▶ Within two (2) miles of I-70 and I-270 in Prime Retail Corridor
- ▶ Lot Size: 0.88 acres with approximately 224' of frontage
- ► Zoning: C-5 Commercial District allows for most retail uses including Car Wash
- Immediate area tenants: Kroger, BP, Speedway, McDonald's, Wendy's, KFC, Burger King, Tavo Bell, Pizza Hut, Donatos, Bank of America, Dollar General, Family Dollar, AutoZone, O'Reilly, Advanced Auto Parts, and more!