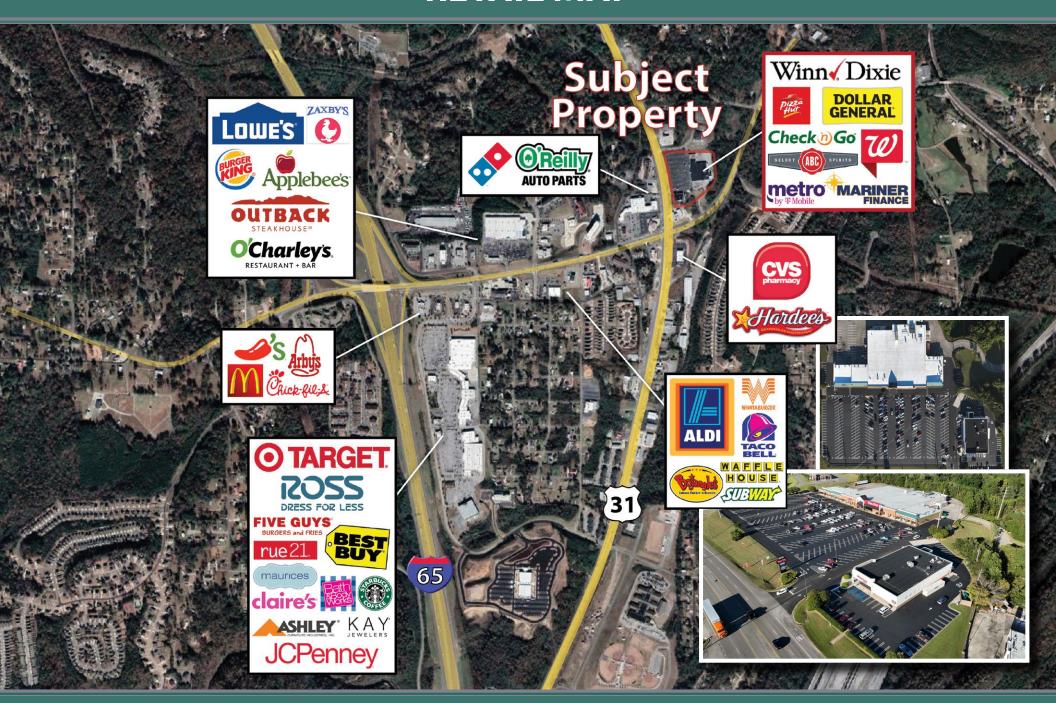

alcoat) and new roof

| Unit                 | Tenant            | Sq Ft  |
|----------------------|-------------------|--------|
| <b>1725</b> – 101    | Mariner Finance   | 1,400  |
| - 103                | R&R Laundromat    | 1,400  |
| - 105                | Check'N Go        | 1,400  |
| - 107                | Available         | 1,400  |
| - 109                | Metro PCS         | 1,400  |
| - 111B               | Nail Art          | 1,050  |
| - 111A               | Cute Hair Salon   | 1,050  |
| 1713                 | Walgreens         | 11,089 |
| 1715                 | Pizza Hut         | 2,000  |
| 1717                 | Dover's Furniture | 4,500  |
| 1721                 | Winn-Dixie        | 44,000 |
| TOTAL GLA FOR CENTER |                   | 70,689 |



## — RETAIL MAP —