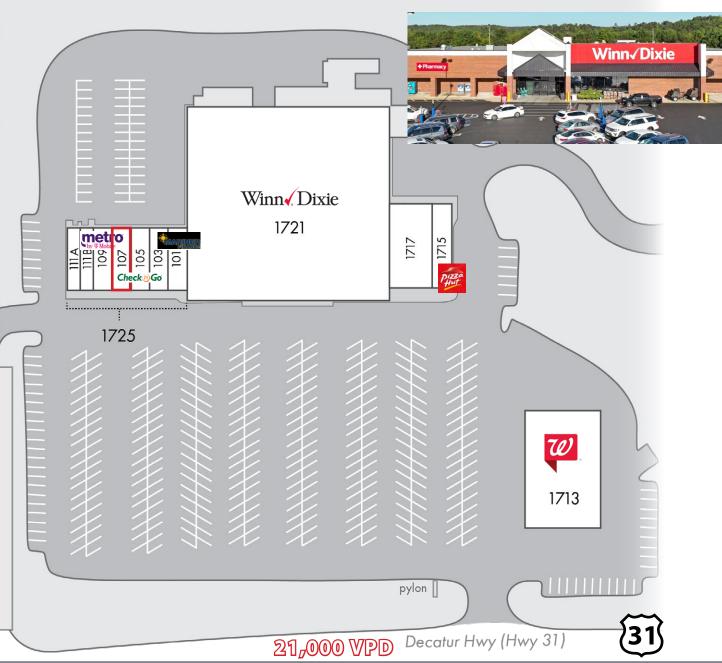

## — SITE PLAN —

- Strong-performing, well-trafficked anchors
- Ideal location at intersection of US Hwy 31 (21,000 VPD) and RTE 120 Walker Chapel Road (23,850 VPD)
- Less than 1 mile from I-65
- Pylon signage on both Hwy 31 and Route 120
- Accessible from both Highway and State Route
- Ample parking (recent sealcoat) and new roof

| Unit                 | Tenant            | Sq Ft  |
|----------------------|-------------------|--------|
| <b>1725</b> – 101    | Mariner Finance   | 1,400  |
| - 103                | R&R Laundromat    | 1,400  |
| - 105                | Check'N Go        | 1,400  |
| - 107                | Available         | 1,400  |
| - 109                | Metro PCS         | 1,400  |
| - 111B               | Nail Art          | 1,050  |
| - 111A               | Cute Hair Salon   | 1,050  |
| 1713                 | Walgreens         | 11,089 |
| 1715                 | Pizza Hut         | 2,000  |
| 1717                 | Dover's Furniture | 4,500  |
| 1721                 | Winn-Dixie        | 44,000 |
| TOTAL GLA FOR CENTER |                   | 70,689 |