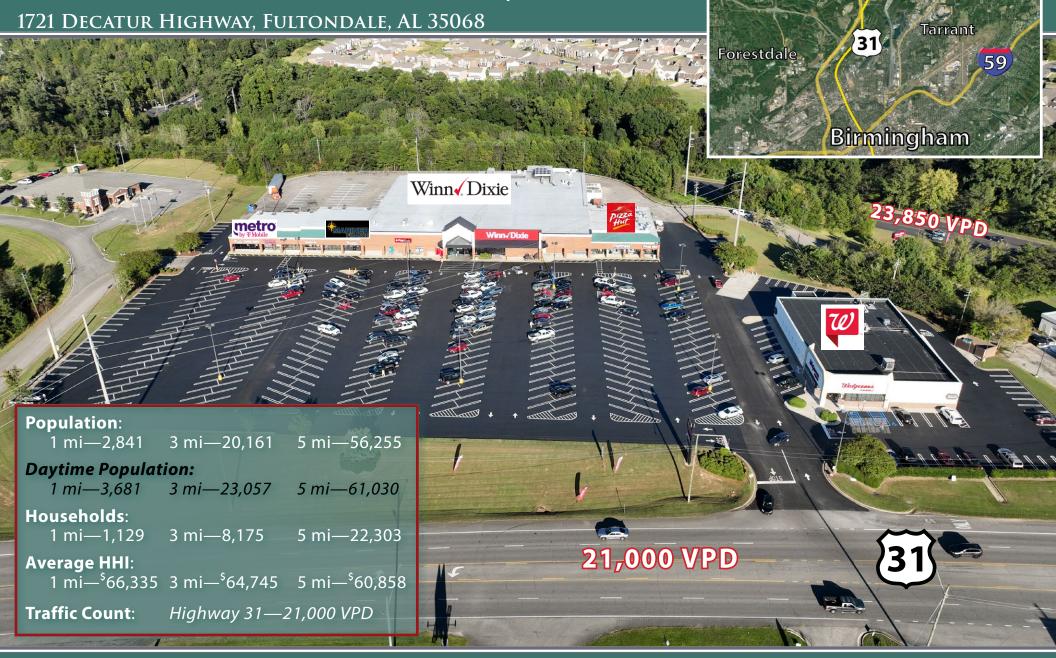

## QUAIL RUN VILLAGE Shopping Center

Subject

**Fultondale** 

**Property** 

## — SITE PLAN —

- Strong-performing, well-trafficked anchors
- Ideal location at intersection of US Hwy 31 (21,000 VPD) and RTE 120 Walker Chapel Road (23,850 VPD)
- Less than 1 mile from I-65
- Pylon signage on both Hwy 31 and Route 120
- Accessible from both Highway and State Route
- Ample parking (recent sealcoat) and new roof