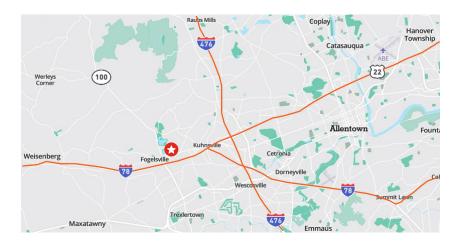

# Class A Office Available For Lease

One Windsor is strategically located in the ever rapidly evolving Lehigh Valley and is situated at the intersection of I-78/US 22 and Pennsylvania Route 100, within minutes of the Lehigh Valley exit of the Northeast Extension of the Pennsylvania Turnpike, 10 minutes from Allentown, 90 minutes from Philadelphia and two hours from New York City.

#### **Area Highlights**

Amenity-rich location

Unparalleled major route and highway access

Only 15 minutes from Lehigh Valley International Airport

Bucolic campus setting

Strong area demographics