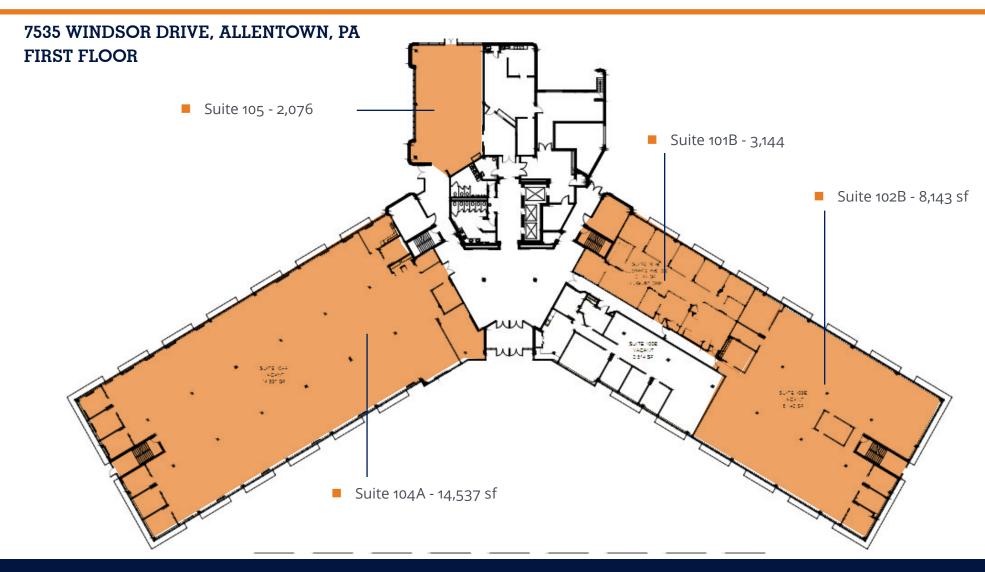

12. With on-site property management, a full-service cafeteria, and well-capitalized and responsible ownership, 7535 Windsor is the ideal building for your company to call its next home.

- Four floor class A office building totaling 132,285 sf
- On-site, full service cafeteria located on the first floor
- Planned renovations and upgrades to lobby and common areas
- Ample parking (6.20/1,000 sf)

- Easy accessibility to major roadways and amenities
- On-site property management
- Loading dock
- Rooftop HVAC, electric & BAS system
- Well-capitalized and responsible ownership



#### **Area Highlights**



Amenity-rich location



Unparalleled major route and highway access



Only 15 minutes from Lehigh Valley International Airport



Bucolic campus setting



Strong area demographics







#### **Leasing Information**

David Smith +1 610.557.0510 david.smith@avisonyoung.com Paul French +1 610.557.0510 paul.french@avisonyoung.com Will Ciarlone +1 484.889.8491 william.ciarlone@avisonyoung.com





#### 7535 WINDSOR DRIVE, ALLENTOWN, PA SECOND FLOOR



#### **Leasing Information**

David Smith +1 610.557.0510 david.smith@avisonyoung.com Paul French +1 610.557.0510 paul.french@avisonyoung.com Avison Young Barr Harbor Drive, Suite 150 West Conshohocken, PA 19428





#### 7535 WINDSOR DRIVE, ALLENTOWN, PA FOURTH FLOOR



### Leasing Information

David Smith +1 610.557.0510 david.smith@avisonyoung.com Paul French +1 610.557.0510 paul.french@avisonyoung.com Avison Young Barr Harbor Drive, Suite 150 West Conshohocken, PA 19428