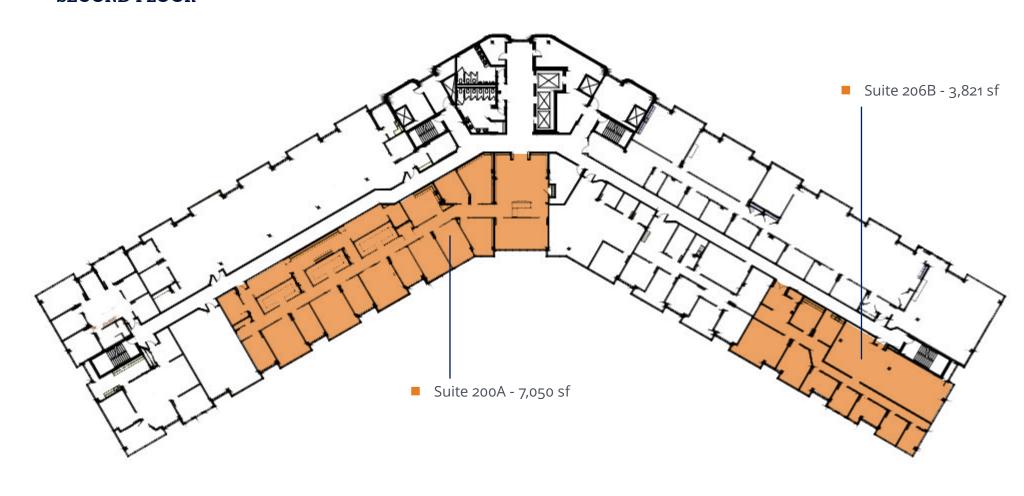

ice cafeteria located on the first floor
- Planned renovations and upgrades to lobby and common areas
- Ample parking (6.20/1,000 sf)

- Easy accessibility to major roadways and amenities
- On-site property management
- Loading dock
- Rooftop HVAC, electric & BAS system
- Well-capitalized and responsible ownership



#### **Area Highlights**



Amenity-rich location



Unparalleled major route and highway access



Only 15 minutes from Lehigh Valley International Airport



Bucolic campus setting



Strong area demographics







#### **Leasing Information**

David Smith +1 610.557.0510 david.smith@avisonyoung.com Paul French +1 610.557.0510 paul.french@avisonyoung.com Will Ciarlone +1 484.889.8491 william.ciarlone@avisonyoung.com





#### 7535 WINDSOR DRIVE, ALLENTOWN, PA SECOND FLOOR



#### **Leasing Information**

David Smith +1 610.557.0510 david.smith@avisonyoung.com Paul French +1 610.557.0510 paul.french@avisonyoung.com Avison Young Barr Harbor Drive, Suite 150 West Conshohocken, PA 19428





#### 7535 WINDSOR DRIVE, ALLENTOWN, PA FOURTH FLOOR



### Leasing Information

David Smith +1 610.557.0510 david.smith@avisonyoung.com Paul French +1 610.557.0510 paul.french@avisonyoung.com Avison Young Barr Harbor Drive, Suite 150 West Conshohocken, PA 19428