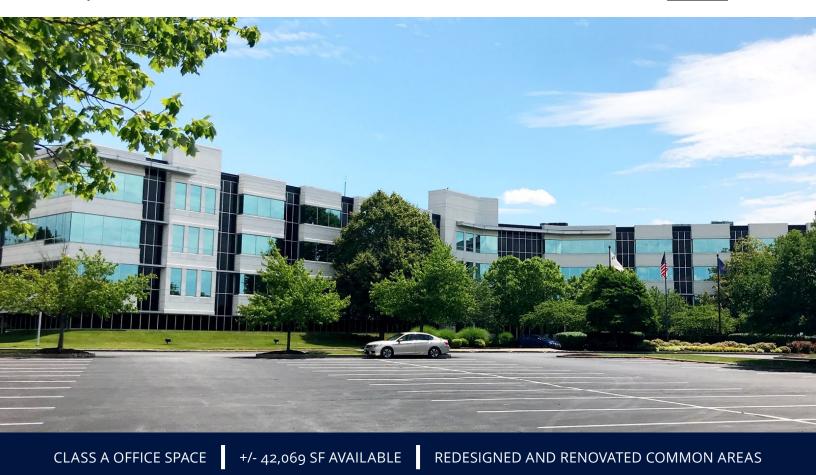

## One Windsor

7535 WINDSOR DRIVE ALLENTOWN, PA

The building is a prestigious class A office building surrounded by hotels, eateries, and other amenities and additionally earned its Energy Star label for its operating efficiency in 2012. With on-site property management, a full-service cafeteria, and well-capitalized and responsible ownership, 7535 Windsor is the ideal building for your company to call its next home.

- Four floor class A office building totaling 132,285 sf
- On-site, full service cafeteria located on the first floor
- Planned renovations and upgrades to lobby and common areas
- Ample parking (6.20/1,000 sf)