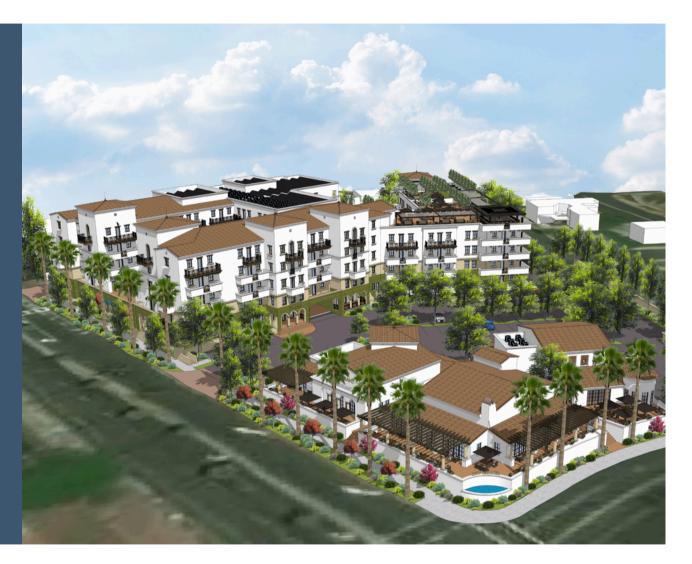

## City Center

Brookside Ave. & Eureka

RESTAURANT PADS AVAILABLE For Lease | Redlands, CA

## City Center

Located in the heart of downtown Redlands, California, at the intersection of Brookside Ave. and Euereka, this highly-anticipated mixed use development will offer modern convenience while maintaining the charm of historic downtown.

Loaded with resident amenities including a swimming pool, fitness center, and rooftop bar, the development features 138 residential units and three restaurants.

LOCATION Brookside Ave. and Euereka St. Redlands, CA 92373

### **Restaurant Opportunities**

| PAD | SQ FT         |
|-----|---------------|
| 1   | 3,505 + PATIO |
| 2   | 3,450 + PATIO |
| 3   | 3,475 + PATIO |
|     | •             |

Phil Berry, LIC#0978646 949.723.7300 | pberry@commercialwest.com Tom Robinson, LIC#0980812 949.631.6620 | tom@v1invest.com

## SITE PLAN

VICINITY
City Center
Brookside Ave and Euereka St.
Redlands, CA 92373

Pad Restaurant Units
PAD 1 | 3,505 + Patio
PAD 2 | 3,450 + Patio
PAD 3 | 3,475 + Patio

**AVAILABLE** 

VantageOne
REAL ESTATE INVESTMENTS