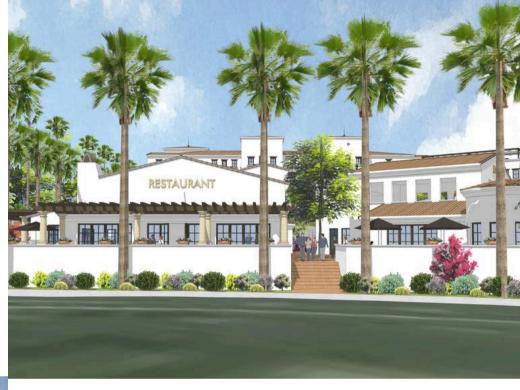

## City Center

Brookside Ave. & Eureka

RESTAURANT PADS AVAILABLE For Lease | Redlands, CA

## City Center

Located in the heart of downtown Redlands, California, at the intersection of Brookside Ave. and Euereka, this highly-anticipated mixed use development will offer modern convenience while maintaining the charm of historic downtown.

Loaded with resident amenities including a swimming pool, fitness center, and rooftop bar, the development features 138 residential units and three restaurants.

LOCATION Brookside Ave. and Euereka St. Redlands, CA 92373

### **Restaurant Opportunities**

| PAD | SQ FT         |
|-----|---------------|
| 1   | 3,505 + PATIO |
| 2   | 3,450 + PATIO |
| 3   | 3,475 + PATIO |
|     | •             |

Phil Berry, LIC#0978646 949.723.7300 | pberry@commercialwest.com Tom Robinson, LIC#0980812 949.631.6620 | tom@v1invest.com