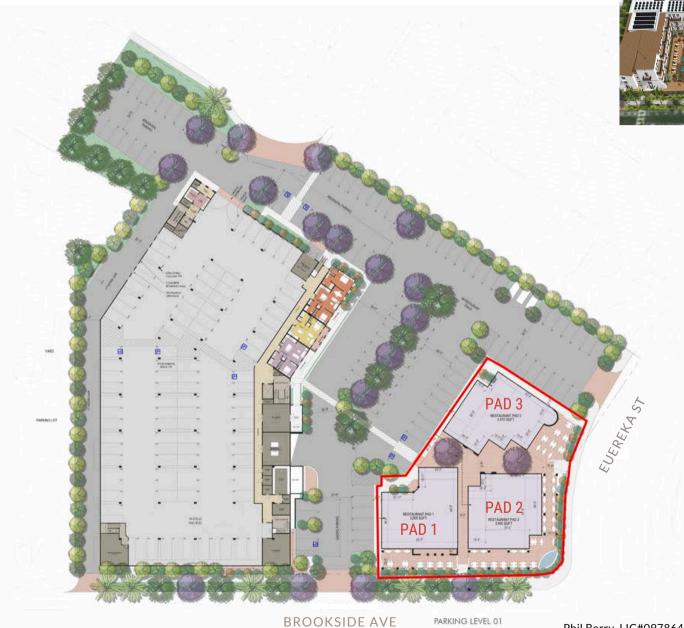

### **Restaurant Opportunities**

| PAD | SQ FT         |
|-----|---------------|
| 1   | 3,505 + PATIO |
| 2   | 3,450 + PATIO |
| 3   | 3,475 + PATIO |
|     | •             |

Phil Berry, LIC#0978646 949.723.7300 | pberry@commercialwest.com Tom Robinson, LIC#0980812 949.631.6620 | tom@v1invest.com

## SITE PLAN

VICINITY
City Center
Brookside Ave and Euereka St.
Redlands, CA 92373

Pad Restaurant Units
PAD 1 | 3,505 + Patio
PAD 2 | 3,450 + Patio
PAD 3 | 3,475 + Patio

**AVAILABLE** 

VantageOne
REAL ESTATE INVESTMENTS