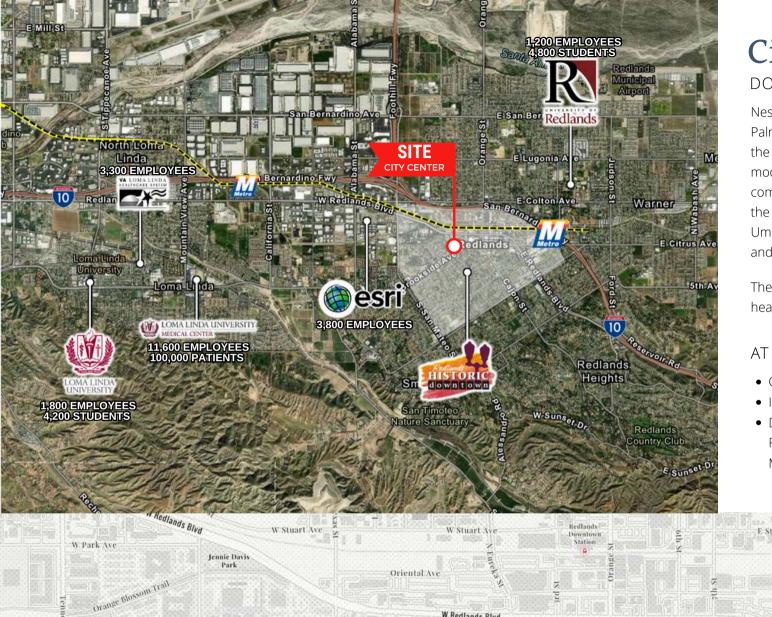

### AREA OVERVIEW

### **University of Redlands**

1,222 Employees; 4,800 Students. Located on 30 acres just north of I-10, the University Village project will feature student housing, food hall, creative space, boutique hotel

### **ESRI**

Environmental Systems Research Institute 3,800 Employees; New 100,000 SF campus will include a public park, light rail Metrolink stop, conference center, office and gathering space

### **Loma Linda Medical Center**

11,600 Employees; Children's Hospital cares for more than 100,000 pediatric patients annually, Six major expansion projects planned.

### **NEARBY**

Loma Linda University
VA Loma Linda Healthcare System

### DOWNTOWN REDLANDS

Nestled halfway between Los Angeles and Palm Springs, Downtown Redlands offers the perfect mix of small-town charm and modern convenience. The quaint community has a thriving restaurant scene, the longest running summer concert series, Umbrella Alley, murals, historic architecture and much more.

### AT A GLANCE

E State St

- Close proximity to I-10 Freeway
- Immediate access to Metrolink

Metrolink

E Citrus Ave

E-Central Ave

Redlands High School

• Downton Redlands serves University of Redlands, Loma Linda University and Medical Center, Esri and more.