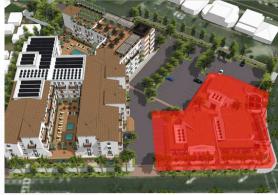

## SITE PLAN

VICINITY
City Center
Brookside Ave and Euereka St.
Redlands, CA 92373

Pad Restaurant Units
PAD 1 | 3,505 + Patio
PAD 2 | 3,450 + Patio
PAD 3 | 3,475 + Patio

**AVAILABLE** 

VantageOne
REAL ESTATE INVESTMENTS

The City Center development sits in the heart of historic downtown Redlands.