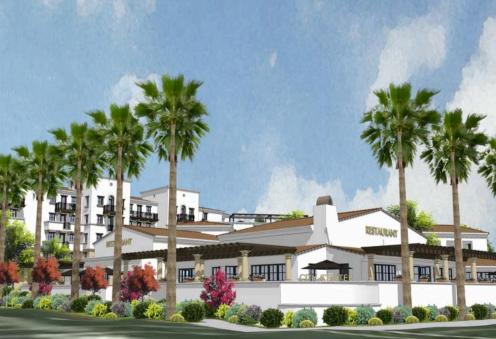

## City Center

Brookside Ave. & Eureka

RESTAURANT PADS AVAILABLE For Lease | Redlands, CA

## City Center

Located in the heart of downtown Redlands, California, at the intersection of Brookside Ave. and Euereka, this highly-anticipated mixed use development will offer modern convenience while maintaining the charm of historic downtown.

Loaded with resident amenities including a swimming pool, fitness center, and rooftop bar, the development features 138 residential units and three restaurants.

LOCATION Brookside Ave. and Euereka St. Redlands, CA 92373