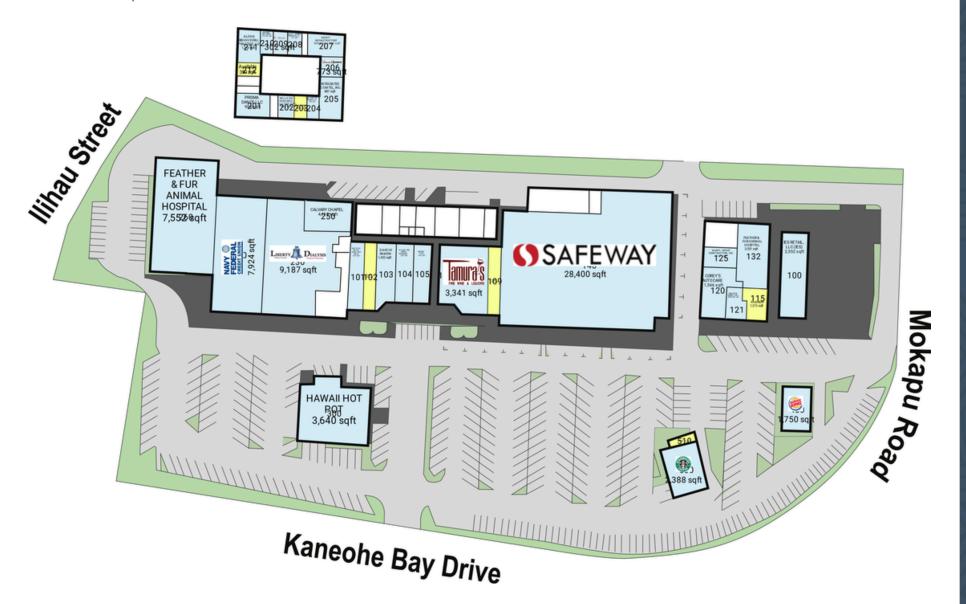

#### **AVAILABLE SPACES**

| SPACE | SF       |  |
|-------|----------|--|
| 102   | 1,524 SF |  |
| 109   | 1,822 SF |  |
| 115   | 1,213 SF |  |
| 203   | 303 SF   |  |
| 212   | 350 SF   |  |

| SPACE | SF     |
|-------|--------|
| 340   | 500 SF |
| 350   | 745 SF |
| 380B  | 525 SF |
| 510   | 375 SF |