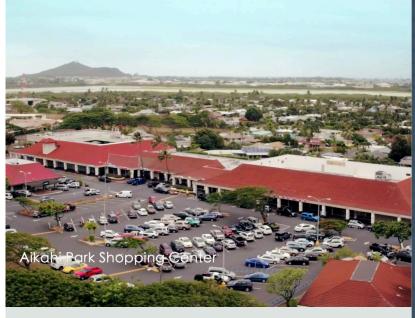

### **AIKAHI PARK SHOPPING CENTER**

25 Kaneohe Bay Drive, Kailua, HI, 96734

Located on the windward side of Oahu, Aikahi Park Shopping Center serves the densely populated Kailua district as well as the Kaneohe Marine Base. The neighborhood shopping center is anchored by Safeway and a mix of local and national tenants providing everyday needs for the surrounding community.

#### **CENTER SIZE**

98,100 SF

| 2020 DEMOGRAPHICS         | 1-Mile    | 3-Mile    | 5-Mile    |
|---------------------------|-----------|-----------|-----------|
| Estimated Population      | 6,387     | 44,856    | 93,489    |
| 2021 Projected Population | 6,387     | 44,856    | 93,489    |
| Total Households          | 1,989     | 13,774    | 28,786    |
| Average Household Income  | \$172,247 | \$133,588 | \$134,867 |
| Daytime Population        | 5,466     | 41,971    | 85,030    |
| Median Age                | 43        | 35        | 39        |
| Bachelor Degree or Higher | 68%       | 57%       | 54%       |