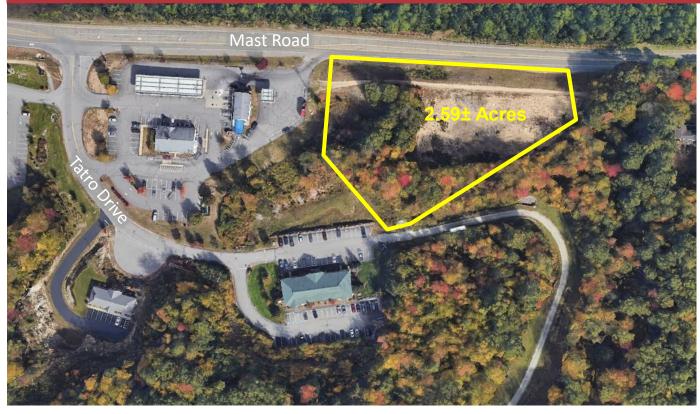

## 2.59± Commercial/Industrial Development Parcel For Sale Prime Location with High Visibility on NH Rte. 114

## Mast Rd (NH Rte. 114)

Goffstown, NH

A vacant commercial/industrial flex-zoned development parcel for sale having curb cut access along busy Mast Road (NH Route 114). This land is part of a currently developing commercial and industrial subdivision off Tatro Drive. Topography of site is level to upwardly sloping and lot is serviced by municipal water and sewer. Site estimated to support up to a 10,000+/-SF building. Owners are contractors and are open to build-to-suit developments as well.

## **Property Highlights Include:**

- 2.597± acres Parcel
- CIFZ-Commercial Industrial Flex Zone
- High traffic count of 16,000 VPD
- Municipal Water and Sewer

- Allowable Uses: Retail, Office, Light Industrial, R&D, Restaurant, Automotive, Etc
- 20' wide telecom easement, 25' wide sewer easement, recreational easement (10' wide Rails-to-trails path along Mast Road frontage), future cross-access easement, proposed drive access to Lot 56-3-2, roadway widening easement