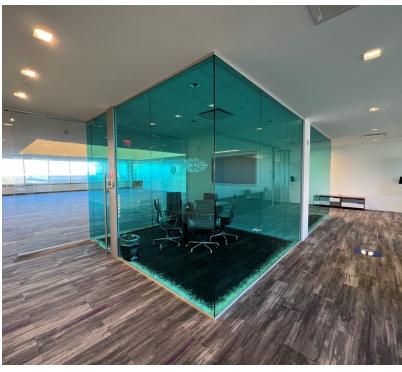

RIPTION**

700 Ouaker Lane is located at the southern end of Route 2 and is less than 3/4 of a mile from the Route 95 on/of ramps at Exit 8. It is just 20 minutes from downtown Providence and 13 minutes from T.F. Green Airport. In addition it is surrounded by countless retail amenities situated along Route 2.

#### **OFFERING SUMMARY**

| Lease Rate:    | \$17.00 SF/yr (MG) |
|----------------|--------------------|
| Available SF:  | 20,000 - 99,238 SF |
| Building Size: | 370,300 SF         |

365 Eddy Street, Penthouse Suite Providence, RI 02903 mgcommercial.com



# **LOCATION MAPS**





#### LEEDS MITCHELL IV, SIOR

**Executive Vice President** 401.751.3200 x307 leeds@mgcommercial.com 365 Eddy Street, Penthouse Suite Providence, RI 02903 mgcommercial.com



# **ADDITIONAL PHOTOS**











#### LEEDS MITCHELL IV, SIOR

Executive Vice President 401.751.3200 x307 leeds@mgcommercial.com 365 Eddy Street, Penthouse Suite Providence, RI 02903 mgcommercial.com