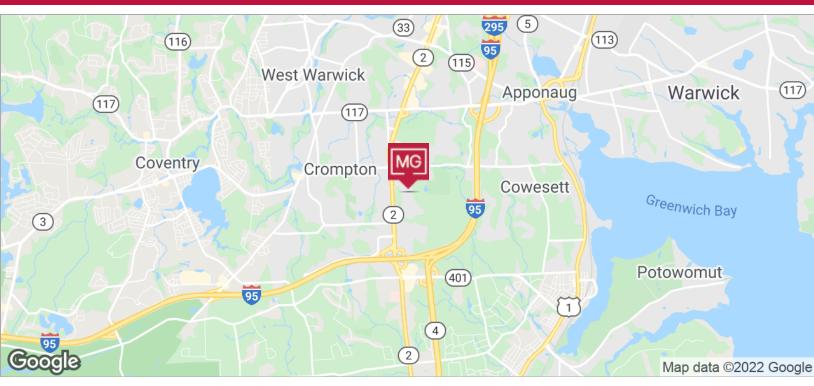

# **LOCATION MAPS**

## **LOCATION DESCRIPTION**

700 Ouaker Lane is located at the southern end of Route 2 and is less than 3/4 of a mile from the Route 95 on/of ramps at Exit 8. It is just 20 minutes from downtown Providence and 13 minutes from T.F. Green Airport. In addition it is surrounded by countless retail amenities situated along Route 2.