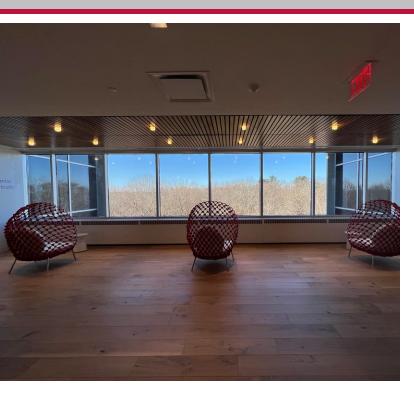

SCRIPTION**

700 Ouaker Lane is located at the southern end of Route 2 and is less than 3/4 of a mile from the Route 95 on/of ramps at Exit 8. It is just 20 minutes from downtown Providence and 13 minutes from T.F. Green Airport. In addition it is surrounded by countless retail amenities situated along Route 2.

#### **OFFERING SUMMARY**

| Lease Rate:    | \$17.00 SF/yr (MG) |
|----------------|--------------------|
| Available SF:  | 20,000 - 99,238 SF |
| Building Size: | 370,300 SF         |

365 Eddy Street, Penthouse Suite Providence, RI 02903 mgcommercial.com



# **LOCATION MAPS**





#### LEEDS MITCHELL IV, SIOR

**Executive Vice President** 401.751.3200 x307 leeds@mgcommercial.com 365 Eddy Street, Penthouse Suite Providence, RI 02903 mgcommercial.com



# **ADDITIONAL PHOTOS**











#### LEEDS MITCHELL IV, SIOR

Executive Vice President 401.751.3200 x307 leeds@mgcommercial.com 365 Eddy Street, Penthouse Suite Providence, RI 02903 mgcommercial.com