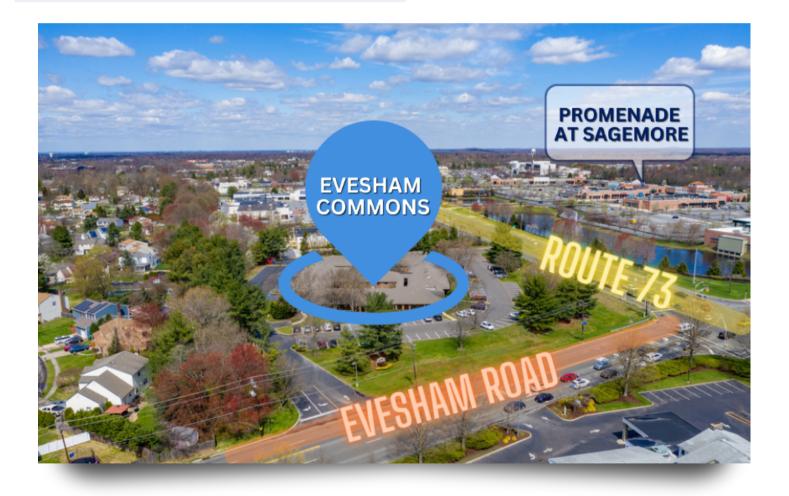

### **PROPERTY DESCRIPTION**

| Location:          | 525 Route 73<br>Suites 302-303<br>Marlton, NJ 08053 |
|--------------------|-----------------------------------------------------|
| Size/SF Available: | +/- 7,800 SF                                        |
| Sale/Lease Price:  | Call for information                                |
| Occupancy:         | Immediate                                           |

### **PROPERTY AREA/HIGHLIGHTS**

- Ideal office condo for medical or professional users
- 10 exam rooms
- Fully upgraded & compliant X-ray room
- Elevator accessible building
- Ample Parking & ADA compliant
- Situated near The Promenade at Sagemore, surrounding high-end retailers and restaurants
- Direct access of Route 73 and Evesham Road
- Minutes from Virtua Hospital
- Close proximity to Routes 73 and 70, I-295 and NJ Turnpike