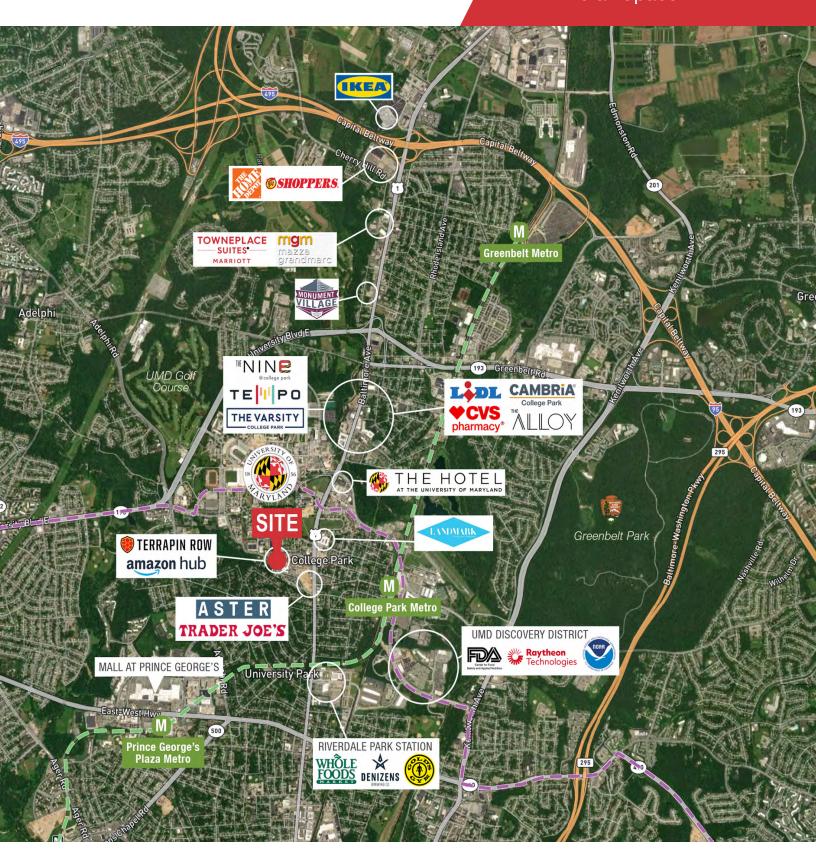

#### **Property Highlights**

- 2nd generation restaurant space totaling 1,995+/- SF
- End cap space on the ground level of Terrapin Row, a new mixed-use development with 400+ student housing units
- · Open, bright space with large windows and excellent visibility
- · Adjacent to the University of Maryland with 40,000+ students
- Neighboring tenants include Amazon Hub, Dunkin', Seoul Spice and The Spot mini
- Walking distance to numerous amenities, campus attractions, and affluent neighborhoods
- Quick access to Route 1 (Baltimore Avenue), Washington DC, the Capital Beltway (I-495), and I-95