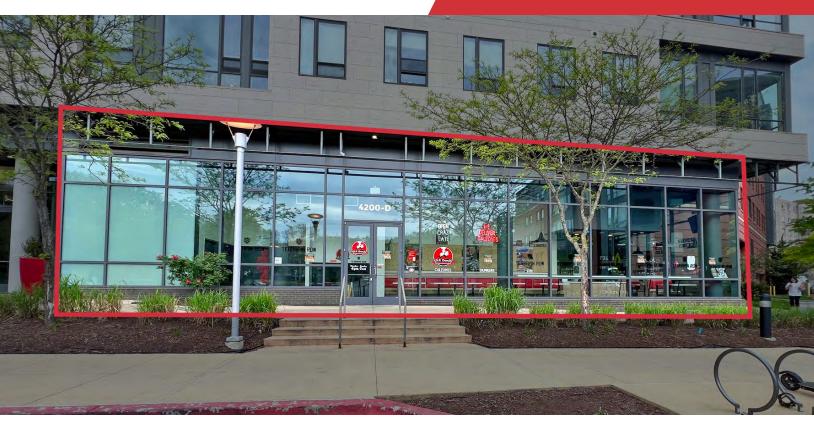

#### **Property Highlights**

- 2nd generation restaurant space totaling 1,995+/- SF
- End cap space on the ground level of Terrapin Row, a new mixed-use development with 400+ student housing units
- · Open, bright space with large windows and excellent visibility
- · Adjacent to the University of Maryland with 40,000+ students
- Neighboring tenants include Amazon Hub, Dunkin', Seoul Spice and The Spot mini
- Walking distance to numerous amenities, campus attractions, and affluent neighborhoods
- Quick access to Route 1 (Baltimore Avenue), Washington DC, the Capital Beltway (I-495), and I-95

#### Offering Summary

Lease Rate:

\$50.00 SF/yr (NNN)

Suite Size:

1,995 SF

## For Lease 1,995 SF | \$50.00 SF/yr Retail Space