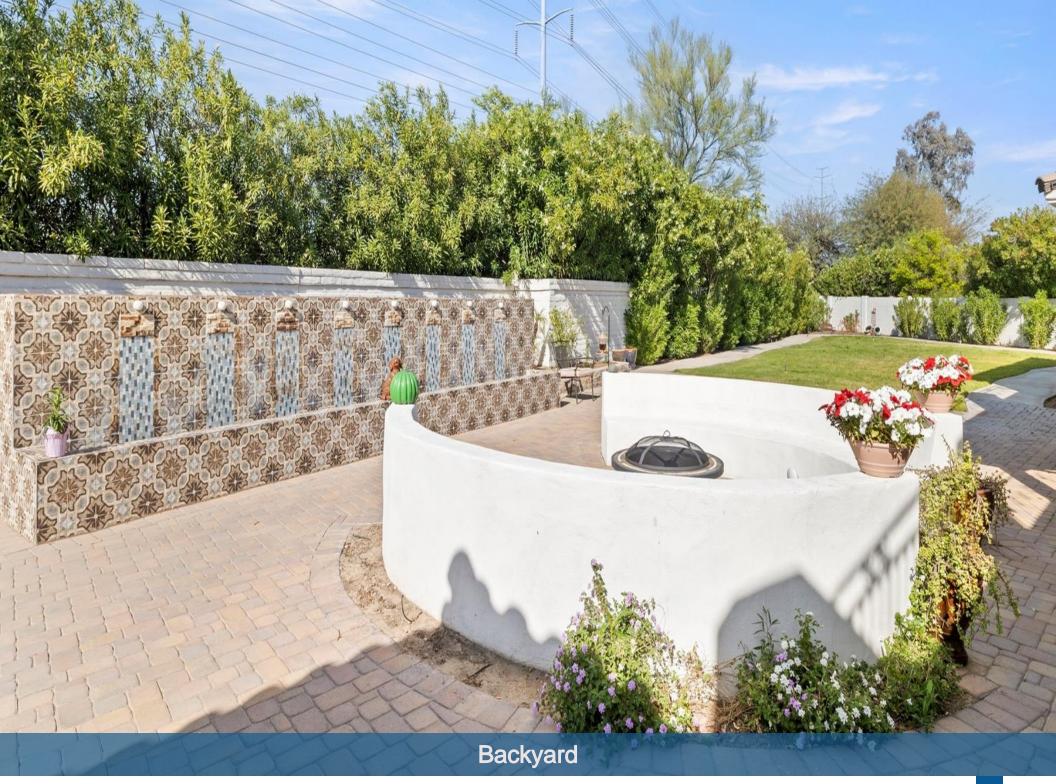

### **Licensing**

The facility is licensed through AZDHS for a maximum of 10 assisted living residents. Ground level features: 10 fully furnished bedrooms each with en-suite bathrooms, 2 hall bathrooms, spacious living room, family room, laundry room, office, garage with plenty of storage, a gourmet chef's kitchen, formal dining area, and a multiple common seating areas, all designed to promote an active and social lifestyle. Outdoor features boast beautifully maintained gardens, a walking path, and a tranquil patio area ideal for relaxation and social gatherings. Upper level features 3 caregiver or independent living rooms, and 2 bathrooms.