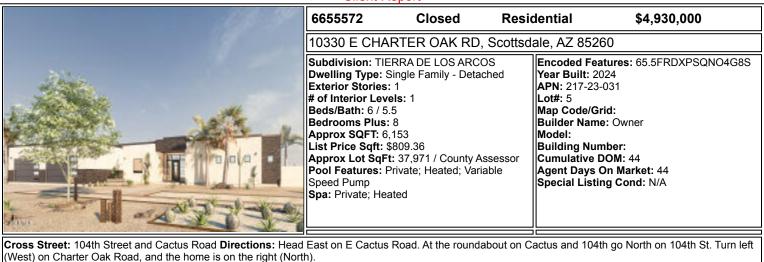

FULLY FURNISHED LUXURY 13-BEDROOM RAL

|    | Price / Status / MLS #                                                                      | Subdivision            | Year Built | Bedrooms | Bathrooms | Approx SQFT |
|----|---------------------------------------------------------------------------------------------|------------------------|------------|----------|-----------|-------------|
|    | <b>\$4,930,000</b><br>10330 E CHARTER OAK RD<br>Scottsdale, AZ 85260<br>Closed / 6655572    | TIERRA DE LOS ARCOS    | 2024       | 6        | 5.5       | 6,153       |
| 2  | <b>\$4,500,000</b><br>9993 E CHOLLA ST<br>Scottsdale, AZ 85260<br>Closed / 6648005          | Cactus Corridor        | 2012       | 6        | 7.5       | 8,111       |
| 3  | <b>\$4,350,000</b><br>11480 N 104TH ST<br>Scottsdale, AZ 85260<br>Closed / 6551756          | CACTUS VILLAS          | 2023       | 5        | 5.5       | 5,956       |
| 4  | <b>\$4,125,000</b><br>7260 E CAMINO SANTO<br>Scottsdale, AZ 85260<br>Closed / 6597923       | SWEETWATER STREET EAST | 2018       | 7        | 7         | 5,801       |
| 5  | <b>\$3,400,000</b><br>10405 E MARY KATHERINE DR<br>Scottsdale, AZ 85259<br>Closed / 6505312 | SHEA RANCHOS           | 1997       | 7        | 6         | 5,942       |
| 6  | <b>\$3,400,000</b><br>11340 E DREYFUS AVE<br>Scottsdale, AZ 85259<br>Closed / 6604067       | ANCALA WEST            | 2009       | 4        | 6.5       | 5,952       |
| 7  | <b>\$3,400,000</b><br>10112 E Paradise DR<br>Scottsdale, AZ 85260<br>Closed / 6649371       | Cactus Acres           | 2012       | 7        | 8         | 6,486       |
| 8  | <b>\$3,350,000</b><br>9037 N 125TH PL<br>Scottsdale, AZ 85259<br>Closed / 6640958           | PARADISE HEIGHTS       | 2023       | 8        | 6.5       | 6,444       |
| 9  | <b>\$3,280,000</b><br>13655 E DESERT TRL<br>Scottsdale, AZ 85259<br>Closed / 6571474        | SCOTTSDALE MOUNTAIN    | 2022       | 6        | 6.5       | 6,399       |
| 10 | <b>\$3,200,000</b><br>12165 N 76TH CT<br>Scottsdale, AZ 85260<br>Closed / 6629338           | LAS SOMBRAS 2          | 2019       | 7        | 5.5       | 5,785       |
| 11 | <b>\$3,150,000</b><br>10642 E LAUREL LN<br>Scottsdale, AZ 85259<br>Closed / 6625028         | MONTAGNA VISTAS        | 1997       | 4        | 4.5       | 6,490       |
| 12 | <b>\$3,000,000</b><br>6086 E SUNNYSIDE DR<br>Scottsdale, AZ 85254<br>Closed / 6572476       | Equestrian Manor       | 1996       | 6        | 6.5       | 6,184       |
| 13 | \$2,950,000<br>11328 E DREYFUS AVE<br>Scottsdale, AZ 85259<br>Closed / 6532572              | ANCALA                 | 2007       | 5        | 5         | 5,878       |
| 14 | <b>\$2,650,000</b><br>10845 N 85TH PL<br>Scottsdale, AZ 85260<br>Closed / 6553503           | SUNDOWN VISTA          | 2007       | 4        | 4.5       | 5,799       |