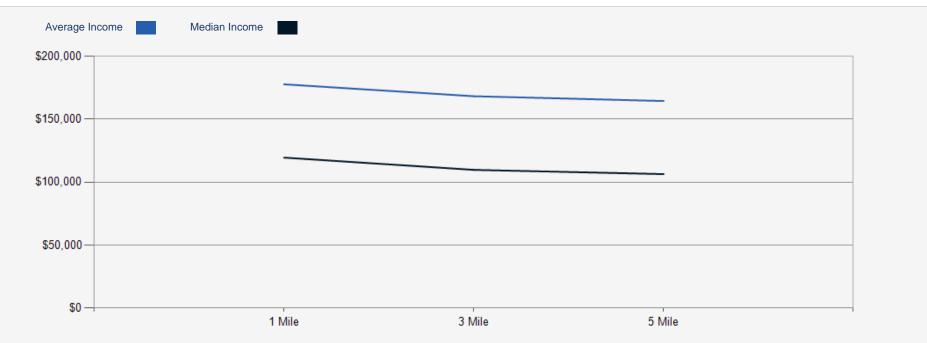

| DEMOGRAPHICS           | 1 MILE    | 3 MILE    | 5 MILE    |
|------------------------|-----------|-----------|-----------|
| 2023 Population        | 8,455     | 57,823    | 154,834   |
| 2023 Median HH Income  | \$119,466 | \$109,762 | \$106,403 |
| 2023 Average HH Income | \$177,705 | \$168,242 | \$164,418 |