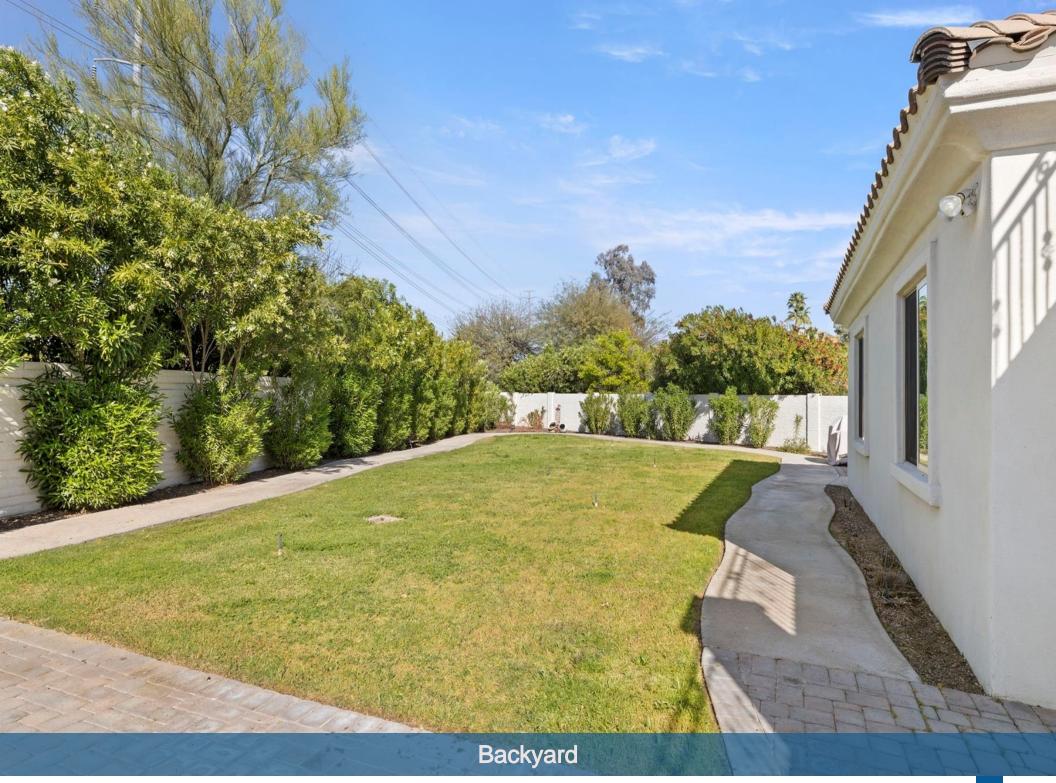

### **Licensing**

The facility is licensed through AZDHS for a maximum of 10 assisted living residents. Ground level features: 10 fully furnished bedrooms each with en-suite bathrooms, 2 hall bathrooms, spacious living room, family room, laundry room, office, garage with plenty of storage, a gourmet chef's kitchen, formal dining area, and a multiple common seating areas, all designed to promote an active and social lifestyle. Outdoor features boast beautifully maintained gardens, a walking path, and a tranquil patio area ideal for relaxation and social gatherings. Upper level features 3 caregiver or independent living rooms, and 2 bathrooms.