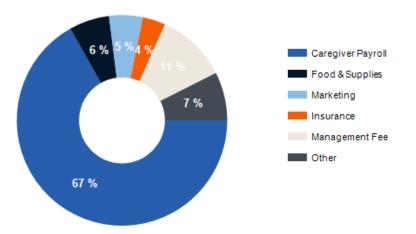

# REVENUE ALLOCATION

| INCOME                 | CURRENT   |         | PRO FORM  | IA      |
|------------------------|-----------|---------|-----------|---------|
| Gross Potential Rent   | \$750,000 |         | \$840,000 |         |
| Gross Potential Income | \$750,000 |         | \$840,000 |         |
| General Vacancy        | -\$37,500 | 5.0 %   | -\$42,000 | 5.0 %   |
| Effective Gross Income | \$712,500 |         | \$798,000 |         |
| Less Expenses          | \$387,337 | 54.36 % | \$345,337 | 43.27 % |
| Net Operating Income   | \$325,163 |         | \$452,663 |         |
| Annual Debt Service    | \$125,106 |         | \$125,106 |         |
| Cash flow              | \$200,057 |         | \$327,557 |         |
| Debt Coverage Ratio    | 2.60      |         | 3.62      |         |
| -                      | -         |         |           |         |