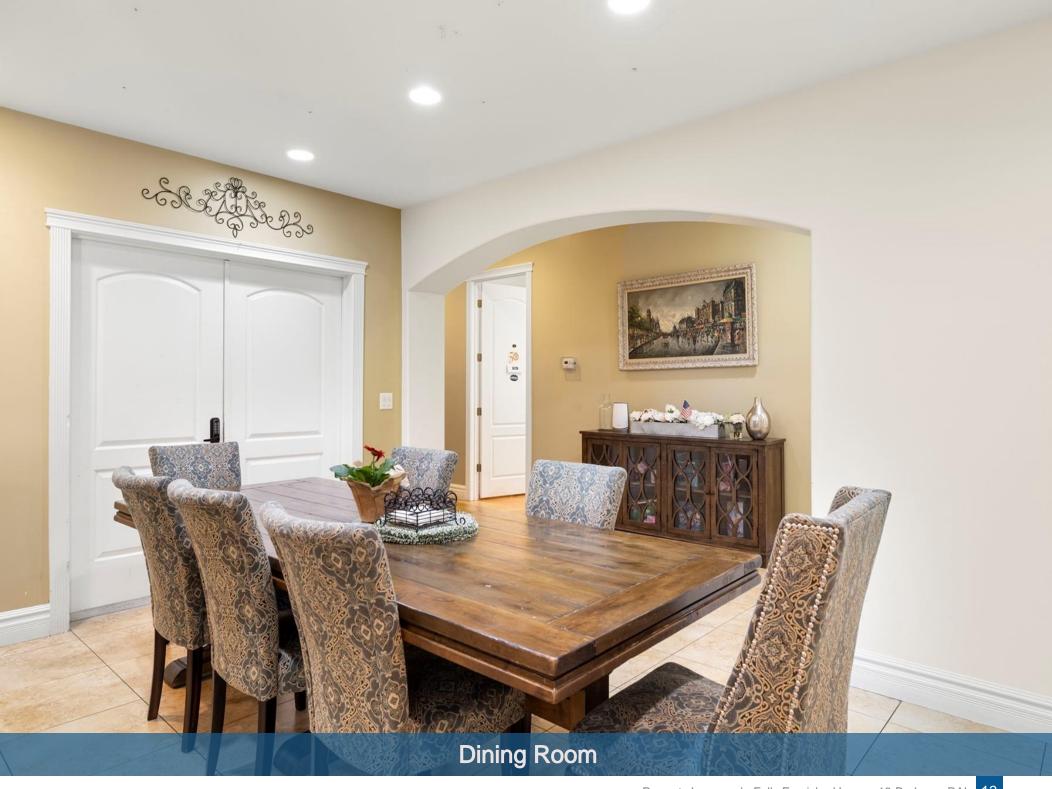

### **Licensing**

The facility is licensed through AZDHS for a maximum of 10 assisted living residents. Ground level features: 10 fully furnished bedrooms each with en-suite bathrooms, 2 hall bathrooms, spacious living room, family room, laundry room, office, garage with plenty of storage, a gourmet chef's kitchen, formal dining area, and a multiple common seating areas, all designed to promote an active and social lifestyle. Outdoor features boast beautifully maintained gardens, a walking path, and a tranquil patio area ideal for relaxation and social gatherings. Upper level features 3 caregiver or independent living rooms, and 2 bathrooms.