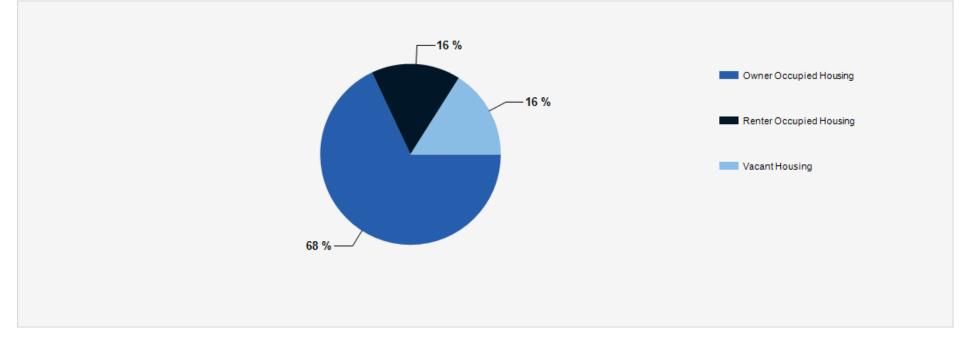

| DEMOGRAPHICS           | 1 MILE    | 3 MILE    | 5 MILE    |
|------------------------|-----------|-----------|-----------|
| 2023 Population        | 8,455     | 57,823    | 154,834   |
| 2023 Median HH Income  | \$119,466 | \$109,762 | \$106,403 |
| 2023 Average HH Income | \$177,705 | \$168,242 | \$164,418 |