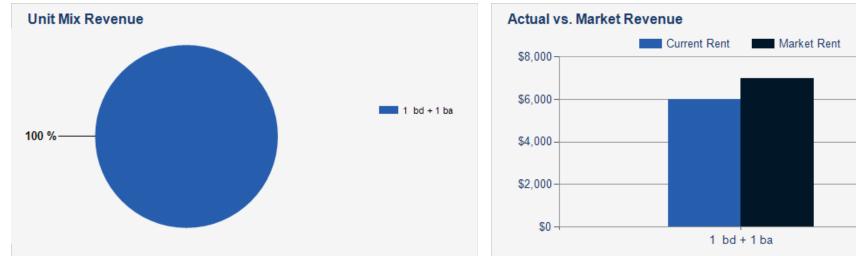

|                 |         | Actu         | Jal               | Mari        | (et              |
|-----------------|---------|--------------|-------------------|-------------|------------------|
| Unit Mix        | # Units | Current Rent | Monthly<br>Income | Market Rent | Market<br>Income |
| 1 bd + 1 ba     | 10      | \$6,000      | \$60,000          | \$7,000     | \$70,000         |
| Totals/Averages | 10      | \$6,000      | \$60,000          | \$7,000     | \$70,000         |