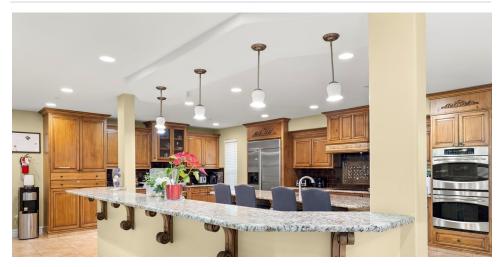

### **Licensing**

The facility is licensed through AZDHS for a maximum of 10 assisted living residents. Ground level features: 10 fully furnished bedrooms each with en-suite bathrooms, 2 hall bathrooms, spacious living room, family room, laundry room, office, garage with plenty of storage, a gourmet chef's kitchen, formal dining area, and a multiple common seating areas, all designed to promote an active and social lifestyle. Outdoor features boast beautifully maintained gardens, a walking path, and a tranquil patio area ideal for relaxation and social gatherings. Upper level features 3 caregiver or independent living rooms, and 2 bathrooms.

0

C 0 R 02 **Property Description** Property Features 0 Aerial Map Property Images