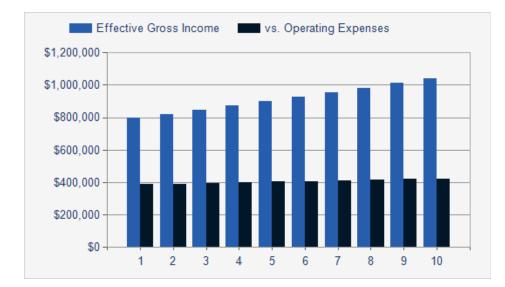

# REVENUE ALLOCATION

| INCOME                 | CURRENT   |         | PRO FORM  | IA      |
|------------------------|-----------|---------|-----------|---------|
| Gross Potential Rent   | \$750,000 |         | \$840,000 |         |
| Gross Potential Income | \$750,000 |         | \$840,000 |         |
| General Vacancy        | -\$37,500 | 5.0 %   | -\$42,000 | 5.0 %   |
| Effective Gross Income | \$712,500 |         | \$798,000 |         |
| Less Expenses          | \$387,337 | 54.36 % | \$345,337 | 43.27 % |
| Net Operating Income   | \$325,163 |         | \$452,663 |         |
| Annual Debt Service    | \$125,106 |         | \$125,106 |         |
| Cash flow              | \$200,057 |         | \$327,557 |         |
| Debt Coverage Ratio    | 2.60      |         | 3.62      |         |
| -                      | -         |         |           |         |