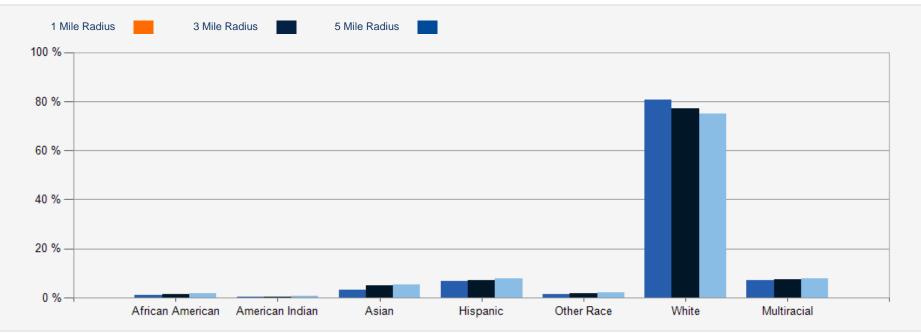

| DEMOGRAPHICS           | 1 MILE    | 3 MILE    | 5 MILE    |
|------------------------|-----------|-----------|-----------|
| 2023 Population        | 8,455     | 57,823    | 154,834   |
| 2023 Median HH Income  | \$119,466 | \$109,762 | \$106,403 |
| 2023 Average HH Income | \$177,705 | \$168,242 | \$164,418 |