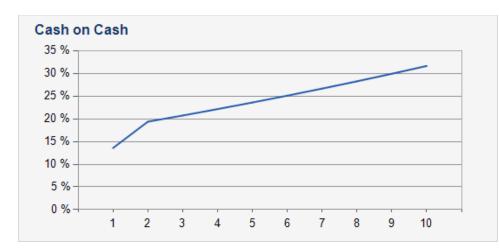

# FINANCIAL SUMMARY

| OFFERING PRICE           | \$2,950,000 |
|--------------------------|-------------|
| PRICE PSF                | \$479.36    |
| PRICE PER UNIT           | \$226,923   |
| OCCUPANCY                | 95.00 %     |
| NOI (CURRENT)            | \$325,163   |
| NOI (Pro Forma)          | \$410,663   |
| CAP RATE (CURRENT)       | 11.02 %     |
| CAP RATE (Pro Forma)     | 13.92 %     |
| CASH ON CASH (CURRENT)   | 13.56 %     |
| CASH ON CASH (Pro Forma) | 19.36 %     |
| GRM (CURRENT)            | 3.93        |
| GRM (Pro Forma)          | 3.51        |
|                          |             |