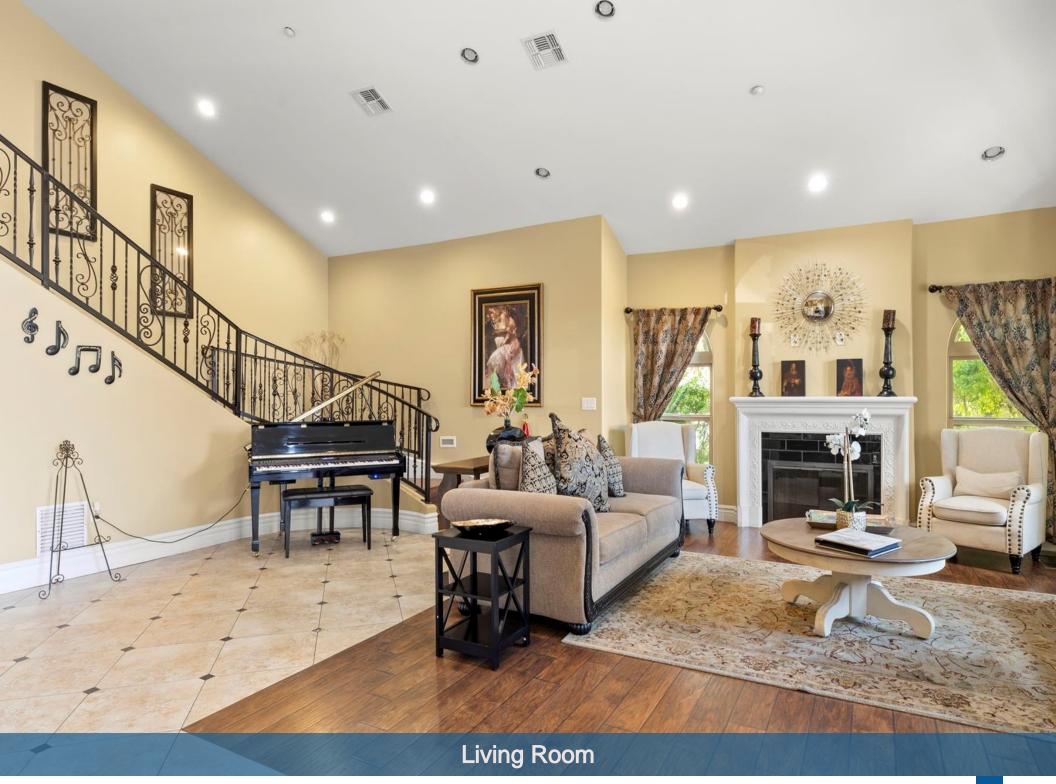

### **Licensing**

The facility is licensed through AZDHS for a maximum of 10 assisted living residents. Ground level features: 10 fully furnished bedrooms each with en-suite bathrooms, 2 hall bathrooms, spacious living room, family room, laundry room, office, garage with plenty of storage, a gourmet chef's kitchen, formal dining area, and a multiple common seating areas, all designed to promote an active and social lifestyle. Outdoor features boast beautifully maintained gardens, a walking path, and a tranquil patio area ideal for relaxation and social gatherings. Upper level features 3 caregiver or independent living rooms, and 2 bathrooms.

0

C 0 R 02 **Property Description** Property Features 0 Aerial Map Property Images