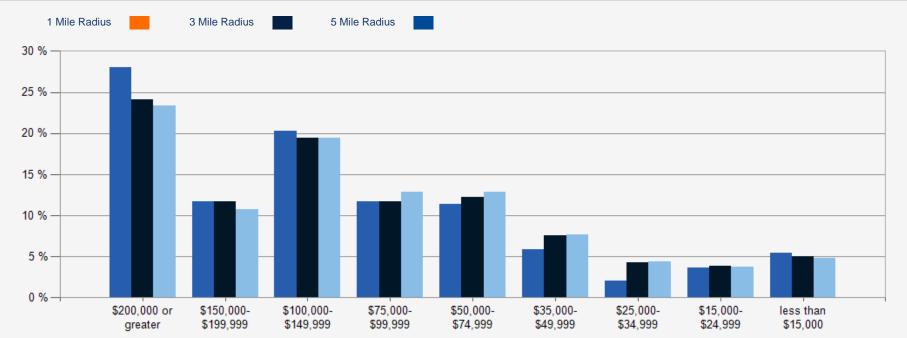

| DEMOGRAPHICS           | 1 MILE    | 3 MILE    | 5 MILE    |
|------------------------|-----------|-----------|-----------|
| 2023 Population        | 8,455     | 57,823    | 154,834   |
| 2023 Median HH Income  | \$119,466 | \$109,762 | \$106,403 |
| 2023 Average HH Income | \$177,705 | \$168,242 | \$164,418 |