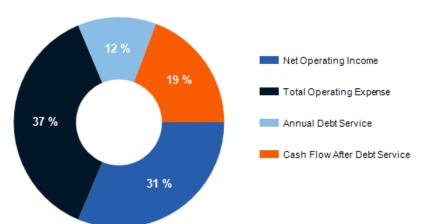

# REVENUE ALLOCATION

| INCOME                 | CURRENT   |         | PRO FORM  | IA      |
|------------------------|-----------|---------|-----------|---------|
| Gross Potential Rent   | \$750,000 |         | \$840,000 |         |
| Gross Potential Income | \$750,000 |         | \$840,000 |         |
| General Vacancy        | -\$37,500 | 5.0 %   | -\$42,000 | 5.0 %   |
| Effective Gross Income | \$712,500 |         | \$798,000 |         |
| Less Expenses          | \$387,337 | 54.36 % | \$345,337 | 43.27 % |
| Net Operating Income   | \$325,163 |         | \$452,663 |         |
| Annual Debt Service    | \$125,106 |         | \$125,106 |         |
| Cash flow              | \$200,057 |         | \$327,557 |         |
| Debt Coverage Ratio    | 2.60      |         | 3.62      |         |
| -                      | -         |         |           |         |