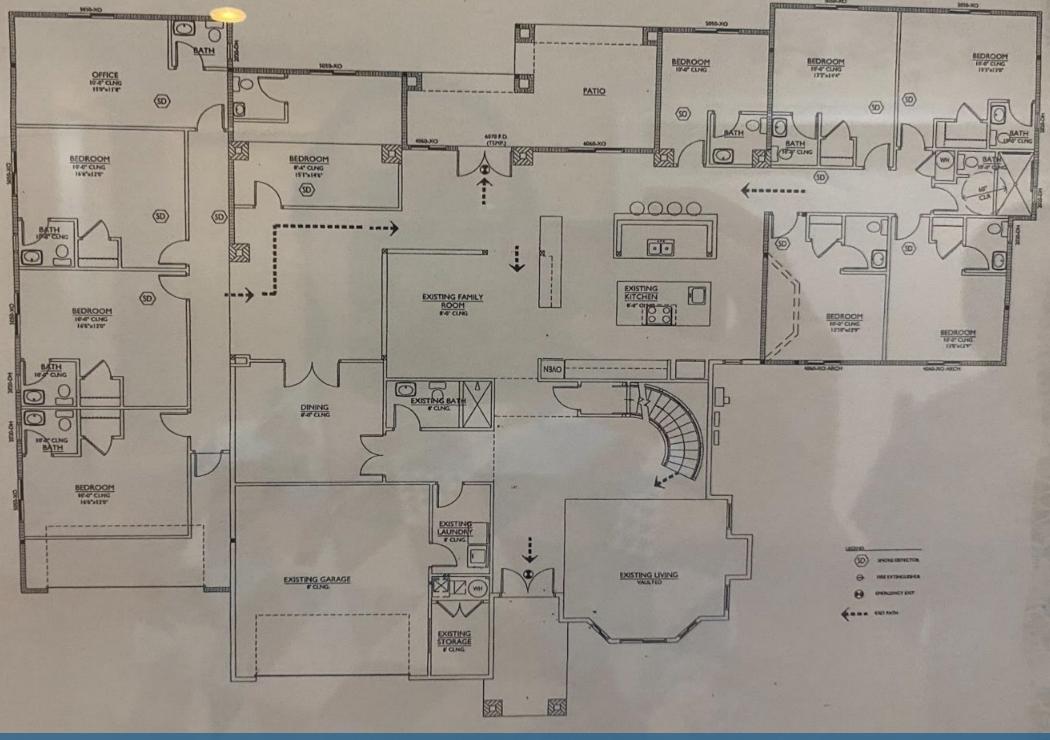

### **Licensing**

The facility is licensed through AZDHS for a maximum of 10 assisted living residents. Ground level features: 10 fully furnished bedrooms each with en-suite bathrooms, 2 hall bathrooms, spacious living room, family room, laundry room, office, garage with plenty of storage, a gourmet chef's kitchen, formal dining area, and a multiple common seating areas, all designed to promote an active and social lifestyle. Outdoor features boast beautifully maintained gardens, a walking path, and a tranquil patio area ideal for relaxation and social gatherings. Upper level features 3 caregiver or independent living rooms, and 2 bathrooms.

# CONSTRUCTION

| FOUNDATION | Slab          |
|------------|---------------|
| FRAMING    | Wood          |
| EXTERIOR   | Stucco        |
| ROOF       | Pitched       |
| STYLE      | Mediterranean |

Floor Plan