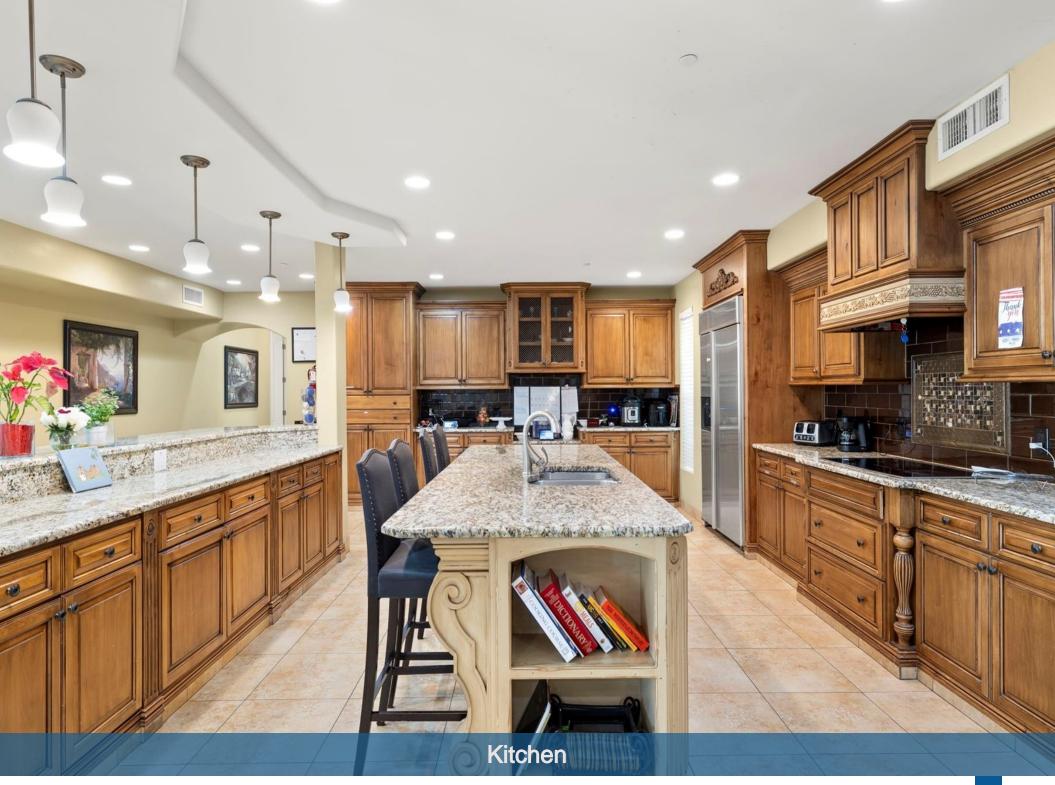

### **Licensing**

The facility is licensed through AZDHS for a maximum of 10 assisted living residents. Ground level features: 10 fully furnished bedrooms each with en-suite bathrooms, 2 hall bathrooms, spacious living room, family room, laundry room, office, garage with plenty of storage, a gourmet chef's kitchen, formal dining area, and a multiple common seating areas, all designed to promote an active and social lifestyle. Outdoor features boast beautifully maintained gardens, a walking path, and a tranquil patio area ideal for relaxation and social gatherings. Upper level features 3 caregiver or independent living rooms, and 2 bathrooms.

0

C 0 R 02 **Property Description** Property Features 0 Aerial Map Property Images