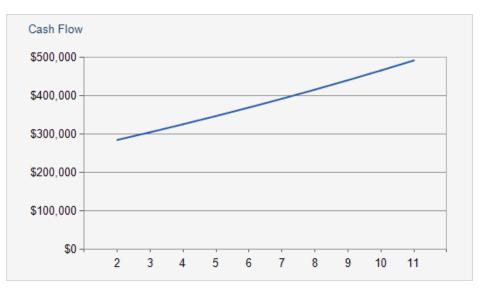

# REVENUE ALLOCATION

| INCOME                 | CURRENT   |         | PRO FORM  | IA      |
|------------------------|-----------|---------|-----------|---------|
| Gross Potential Rent   | \$750,000 |         | \$840,000 |         |
| Gross Potential Income | \$750,000 |         | \$840,000 |         |
| General Vacancy        | -\$37,500 | 5.0 %   | -\$42,000 | 5.0 %   |
| Effective Gross Income | \$712,500 |         | \$798,000 |         |
| Less Expenses          | \$387,337 | 54.36 % | \$345,337 | 43.27 % |
| Net Operating Income   | \$325,163 |         | \$452,663 |         |
| Annual Debt Service    | \$125,106 |         | \$125,106 |         |
| Cash flow              | \$200,057 |         | \$327,557 |         |
| Debt Coverage Ratio    | 2.60      |         | 3.62      |         |
| -                      | -         |         |           |         |