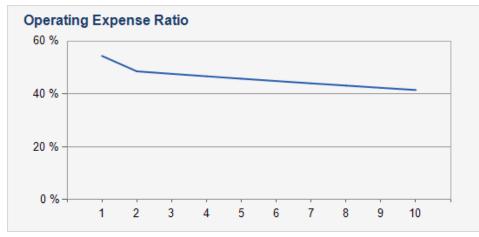

# FINANCIAL SUMMARY

| OFFERING PRICE           | \$2,950,000 |
|--------------------------|-------------|
| PRICE PSF                | \$479.36    |
| PRICE PER UNIT           | \$226,923   |
| OCCUPANCY                | 95.00 %     |
| NOI (CURRENT)            | \$325,163   |
| NOI (Pro Forma)          | \$410,663   |
| CAP RATE (CURRENT)       | 11.02 %     |
| CAP RATE (Pro Forma)     | 13.92 %     |
| CASH ON CASH (CURRENT)   | 13.56 %     |
| CASH ON CASH (Pro Forma) | 19.36 %     |
| GRM (CURRENT)            | 3.93        |
| GRM (Pro Forma)          | 3.51        |
|                          |             |