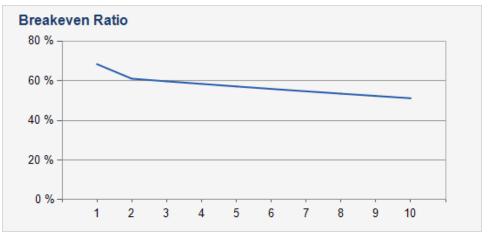

even Ratio         | 68.33 %   | 61.01 %   | 59.68 %   | 58.38 %   | 57.11 %   | 55.87 %   | 54.65 %   | 53.47 %   | 52.31 %   | 51.17 %   | 50.07 %   |
| Price / SF              | \$479.36  | \$479.36  | \$479.36  | \$479.36  | \$479.36  | \$479.36  | \$479.36  | \$479.36  | \$479.36  | \$479.36  | \$479.36  |
| Price / Unit            | \$226,923 | \$226,923 | \$226,923 | \$226,923 | \$226,923 | \$226,923 | \$226,923 | \$226,923 | \$226,923 | \$226,923 | \$226,923 |
| Income / SF             | \$115.77  | \$129.67  | \$133.56  | \$137.56  | \$141.69  | \$145.94  | \$150.32  | \$154.83  | \$159.47  | \$164.26  | \$169.19  |
| Expense / SF            | \$62.94   | \$62.94   | \$63.57   | \$64.20   | \$64.84   | \$65.49   | \$66.15   | \$66.81   | \$67.48   | \$68.15   | \$68.83   |









| 5 YEAR SENSITIVIT | TY ANALYSIS              |                     |                    |                               |                |
|-------------------|--------------------------|---------------------|--------------------|-------------------------------|----------------|
| EXIT<br>CAP RATE  | PROJECTED<br>SALES PRICE | SALES<br>PRICE/UNIT | SALES<br>PRICE PSF | PROCEEDS AFTER<br>LOAN PAYOFF | LEVERED<br>IRR |
| 6.00%             | \$8,251,527              | \$634,733           | \$1,341            | \$6,902,050                   | 40.80%         |
| 6.25%             | \$7,921,466              | \$609,344           | \$1,287            | \$6,571,989                   | 39.93%         |
| 6.50%             | \$7,616,794              | \$585,907           | \$1,238            | \