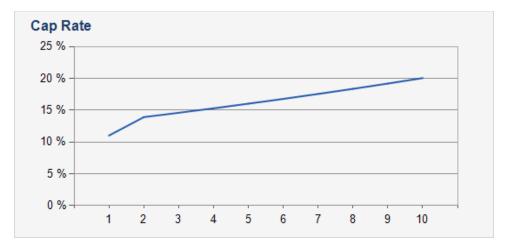

# FINANCIAL SUMMARY

| OFFERING PRICE           | \$2,950,000 |
|--------------------------|-------------|
| PRICE PSF                | \$479.36    |
| PRICE PER UNIT           | \$226,923   |
| OCCUPANCY                | 95.00 %     |
| NOI (CURRENT)            | \$325,163   |
| NOI (Pro Forma)          | \$410,663   |
| CAP RATE (CURRENT)       | 11.02 %     |
| CAP RATE (Pro Forma)     | 13.92 %     |
| CASH ON CASH (CURRENT)   | 13.56 %     |
| CASH ON CASH (Pro Forma) | 19.36 %     |
| GRM (CURRENT)            | 3.93        |
| GRM (Pro Forma)          | 3.51        |
|                          |             |