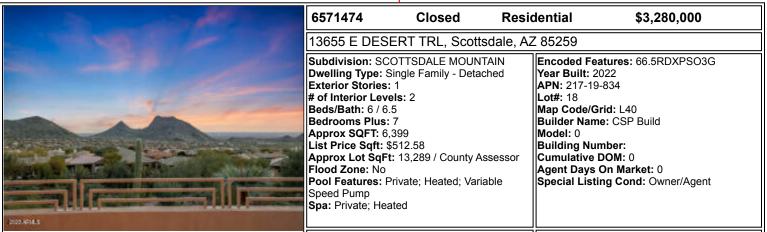

FULLY FURNISHED LUXURY 13-BEDROOM RAL

|    | Price / Status / MLS #                                                                      | Subdivision            | Year Built | Bedrooms | Bathrooms | Approx SQFT |
|----|---------------------------------------------------------------------------------------------|------------------------|------------|----------|-----------|-------------|
|    | <b>\$4,930,000</b><br>10330 E CHARTER OAK RD<br>Scottsdale, AZ 85260<br>Closed / 6655572    | TIERRA DE LOS ARCOS    | 2024       | 6        | 5.5       | 6,153       |
| 2  | <b>\$4,500,000</b><br>9993 E CHOLLA ST<br>Scottsdale, AZ 85260<br>Closed / 6648005          | Cactus Corridor        | 2012       | 6        | 7.5       | 8,111       |
| 3  | <b>\$4,350,000</b><br>11480 N 104TH ST<br>Scottsdale, AZ 85260<br>Closed / 6551756          | CACTUS VILLAS          | 2023       | 5        | 5.5       | 5,956       |
| 4  | <b>\$4,125,000</b><br>7260 E CAMINO SANTO<br>Scottsdale, AZ 85260<br>Closed / 6597923       | SWEETWATER STREET EAST | 2018       | 7        | 7         | 5,801       |
| 5  | <b>\$3,400,000</b><br>10405 E MARY KATHERINE DR<br>Scottsdale, AZ 85259<br>Closed / 6505312 | SHEA RANCHOS           | 1997       | 7        | 6         | 5,942       |
| 6  | <b>\$3,400,000</b><br>11340 E DREYFUS AVE<br>Scottsdale, AZ 85259<br>Closed / 6604067       | ANCALA WEST            | 2009       | 4        | 6.5       | 5,952       |
| 7  | <b>\$3,400,000</b><br>10112 E Paradise DR<br>Scottsdale, AZ 85260<br>Closed / 6649371       | Cactus Acres           | 2012       | 7        | 8         | 6,486       |
| 8  | <b>\$3,350,000</b><br>9037 N 125TH PL<br>Scottsdale, AZ 85259<br>Closed / 6640958           | PARADISE HEIGHTS       | 2023       | 8        | 6.5       | 6,444       |
| 9  | <b>\$3,280,000</b><br>13655 E DESERT TRL<br>Scottsdale, AZ 85259<br>Closed / 6571474        | SCOTTSDALE MOUNTAIN    | 2022       | 6        | 6.5       | 6,399       |
| 10 | <b>\$3,200,000</b><br>12165 N 76TH CT<br>Scottsdale, AZ 85260<br>Closed / 6629338           | LAS SOMBRAS 2          | 2019       | 7        | 5.5       | 5,785       |
| 11 | <b>\$3,150,000</b><br>10642 E LAUREL LN<br>Scottsdale, AZ 85259<br>Closed / 6625028         | MONTAGNA VISTAS        | 1997       | 4        | 4.5       | 6,490       |
| 12 | <b>\$3,000,000</b><br>6086 E SUNNYSIDE DR<br>Scottsdale, AZ 85254<br>Closed / 6572476       | Equestrian Manor       | 1996       | 6        | 6.5       | 6,184       |
| 13 | \$2,950,000<br>11328 E DREYFUS AVE<br>Scottsdale, AZ 85259<br>Closed / 6532572              | ANCALA                 | 2007       | 5        | 5         | 5,878       |
| 14 | <b>\$2,650,000</b><br>10845 N 85TH PL<br>Scottsdale, AZ 85260<br>Closed / 6553503           | SUNDOWN VISTA          | 2007       | 4        | 4.5       | 5,799       |

Cross Street: Via Linda & 136th Street Directions: From Shea go north on 136th St to guard gate. Proceed straight up the hill to Desert Trail. Go right to the end of cul-de-sac to home.

Guard gated Scottsdale Mountain showstopper with the most breathtaking views! Taken down to the studs by CSP Construction and totally transformed, COMPLETED IN JANUARY 2023, this home shows better than new construction! With functional walkout floorplan and professionally designed, this is the home you've been waiting for! Everything is NEW, including AC units and water heaters. Enter in through the custom Contemporary Metal Pivot Front Door. 10' x 20' wall of glass showcases the picturesque mountain and city light views. Gourmet chef kitchen is appointed with Subzero and Wolf appliances and walk-in pantry. Custom flush inset soft close cabinetry, natural quartzite countertops, Master bedroom on main (click more & check out features list)